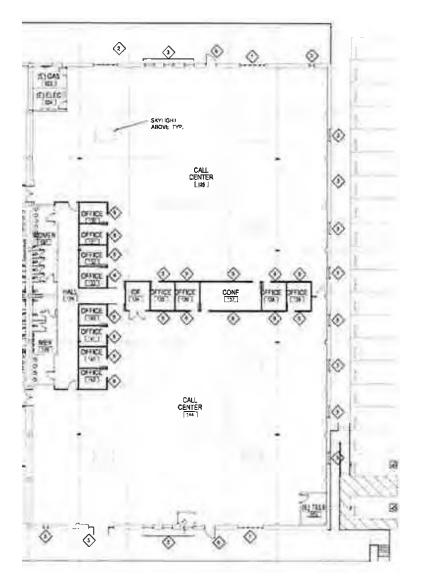

On-site fitness center, hotel and gas station
- » Indoor & outdoor event spaces available
- On-site parking, EV charging stations and transit shuttle
- » Immediate freeway access to HWY 80
- » On-site restaurant & lounge
- » Adjacent to professional and retail services
- » 10 miles to Downtown Sacramento
- » Furniture is available
- » Master lease expires on 12/31/2028



### AVAILABILITY

| BAY | RENTABLE SQ. FT. | LEASE RATE     |
|-----|------------------|----------------|
| F   | ±21,600 RSF      | \$0.85/RSF, MG |



### CONTACT US

TONY WHITTAKER Senior Vice President +1 916 492 6914 tony.whittaker@cbre.com Lic. 01780828

### MATT SUSAC

First Vice President +1 916 781 4832 matt.susac@cbre.com Lic. 01979110



### **FLOOR PLAN**

### BAY F: ±21,600 RSF FOR SUBLEASE | \$0.85/RSF, MG



## **INTERIOR PHOTOS**





### McClellan Business Park

5030 Dudley Blvd McClellan, CA

#### TONY WHITTAKER

Senior Vice President +1 916 492 6914 tony.whittaker@cbre.com Lic. 01780828

#### MATT SUSAC

First Vice President +1 916 781 4832 matt.susac@cbre.com Lic. 01979110

© 2023 CBRE, Inc. All rights reserved. This information has been obtained from sources believed reliable but has not been verified for accuracy or completeness. CBRE, Inc. makes no guarantee, representation or warranty and accepts no responsibility or liability as to the accuracy, completeness, or reliability of the information contained herein. You should conduct a careful, independent investigation of the property and verify all information. Any reliance on this information is solely at your own risk. CBRE and the