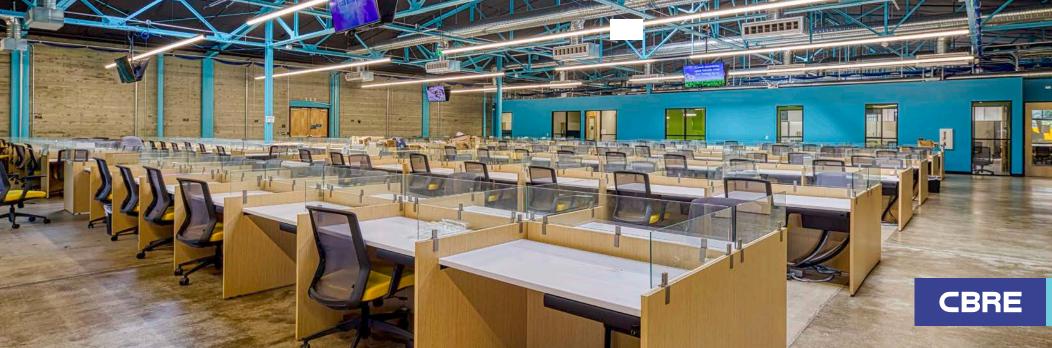

## **INTERIOR PHOTOS**

### **PROPERTY HIGHLIGHTS**

- » On-site fitness center, hotel and gas station
- » Indoor & outdoor event spaces available
- On-site parking, EV charging stations and transit shuttle
- » Immediate freeway access to HWY 80
- » On-site restaurant & lounge
- » Adjacent to professional and retail services
- » 10 miles to Downtown Sacramento
- » Furniture is available
- » Master lease expires on 12/31/2028

±21,600 RSF AVAILABLE | FURNITURE IN PLACE