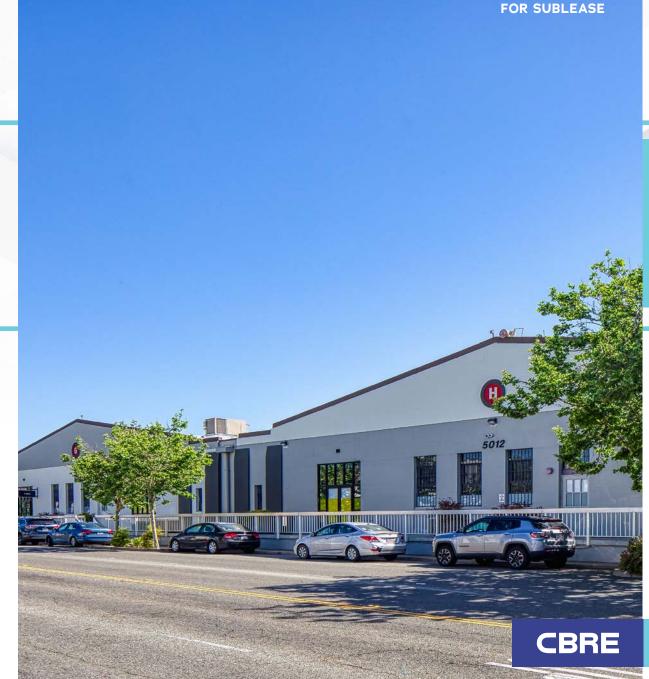

# McClellan Business

5030 Dudley Blvd McClellan, CA

### **PROPERTY HIGHLIGHTS**

- » On-site fitness center, hotel and gas station
- » Indoor & outdoor event spaces available
- On-site parking, EV charging stations and transit shuttle
- » Immediate freeway access to HWY 80
- » On-site restaurant & lounge
- » Adjacent to professional and retail services
- » 10 miles to Downtown Sacramento
- » Furniture is available
- » Master lease expires on 12/31/2028