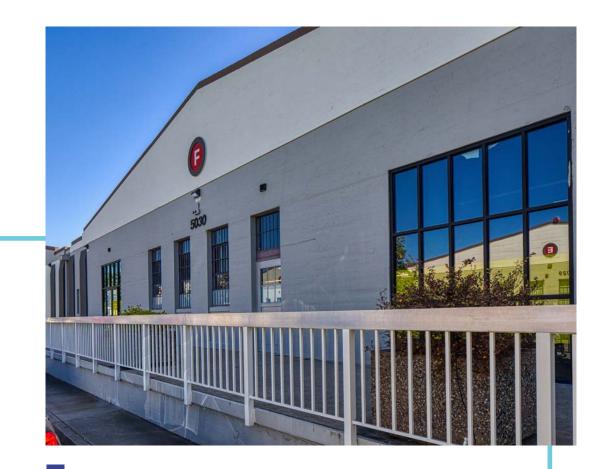

±21,600 RSF AVAILABLE | FURNITURE IN PLACE

# McClellan Business

5030 Dudley Blvd McClellan, CA

### **PROPERTY HIGHLIGHTS**

- » On-site fitness center, hotel and gas station
- » Indoor & outdoor event spaces available
- On-site parking, EV charging stations and transit shuttle
- » Immediate freeway access to HWY 80
- » On-site restaurant & lounge
- » Adjacent to professional and retail services
- » 10 miles to Downtown Sacramento
- » Furniture is available
- » Master lease expires on 12/31/2028