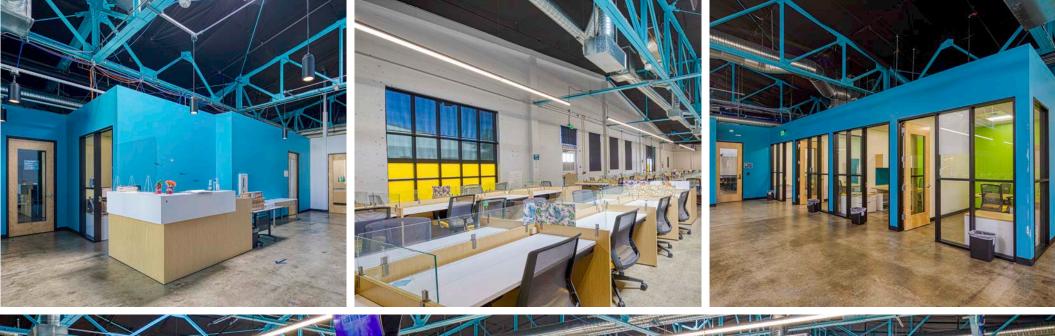

tel and gas station
- » Indoor & outdoor event spaces available
- On-site parking, EV charging stations and transit shuttle
- » Immediate freeway access to HWY 80
- » On-site restaurant & lounge
- » Adjacent to professional and retail services
- » 10 miles to Downtown Sacramento
- » Furniture is available
- » Master lease expires on 12/31/2028



### AVAILABILITY

| BAY | RENTABLE SQ. FT. | LEASE RATE     |
|-----|------------------|----------------|
| F   | ±21,600 RSF      | \$0.85/RSF, MG |



### CONTACT US

TONY WHITTAKER Senior Vice President +1 916 492 6914 tony.whittaker@cbre.com Lic. 01780828

### MATT SUSAC

First Vice President +1 916 781 4832 matt.susac@cbre.com Lic. 01979110



### **FLOOR PLAN**

### BAY F: ±21,600 RSF FOR SUBLEASE | \$0.85/RSF, MG



## **INTERIOR PHOTOS**





### McClellan Business Park

5030 Dudley Blvd McClellan, CA

#### TONY WHITTAKER

Senior Vice President +1 916 492 6914 tony.whittaker@cbre.com Lic. 01780828

#### MATT SUSAC

First Vice President +1 916 781 4832 matt.susac@cbre.com Lic. 01979110

© 2023 CBRE, Inc. All rights reserved. This information has been obtained from sources believed reliable but has not been verified for accuracy or completeness. CBRE, Inc. makes no guarantee, representation or warranty and accepts no responsibility or liability as to the accuracy, completeness, or reliability of the information contained herein. You should conduct a careful, independent investigation of the property and verify all information. Any reliance on this information is solely at your own risk. CBRE and the CBRE logo are service mark