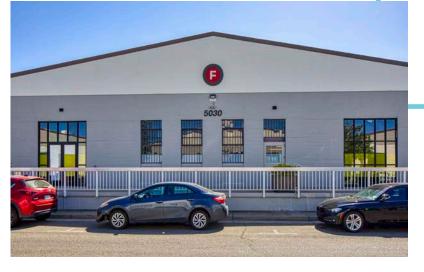

# McClellan Business

5030 Dudley Blvd McClellan, CA

### **PROPERTY HIGHLIGHTS**

- » On-site fitness center, hotel and gas station
- » Indoor & outdoor event spaces available
- On-site parking, EV charging stations and transit shuttle
- » Immediate freeway access to HWY 80
- » On-site restaurant & lounge
- » Adjacent to professional and retail services
- » 10 miles to Downtown Sacramento
- » Furniture is available
- » Master lease expires on 12/31/2028