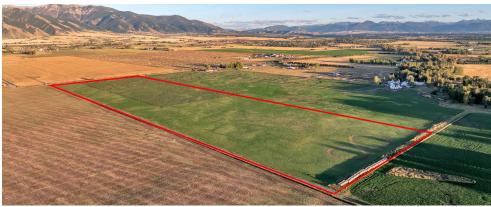

## TBD SPAIN BRIDGE ROAD | BELGRADE, MT

Welcome to 40 acres of breathtaking land, perfectly positioned with unobstructed views of the Bridger Mountains and Gallatin Range. Here, you'll be immersed in the beauty of Montana's ever-changing seasons, alpenglow evenings, abundant wildlife, and the peaceful sounds of nature. Though just minutes from Bozeman and its renowned recreational opportunities, this property offers a sense of seclusion that makes you feel a world away. An equestrian's dream, this land provides ample space for horses and limitless potential to create your legacy estate. Whether you envision a custom home, sprawling ranch, or a horse haven, this special property has everything you need to bring your Montana dreams to life.

ACREAGE: 40

LIVESTOCK PERMITTED: Yes

VIEWS: Mountains - Bridger and

Gallatin Range

ZONING: East Gallatin zoning, Agricultural &

Rural Residential

MLS#: 396866

TAXES: \$210 for 2023