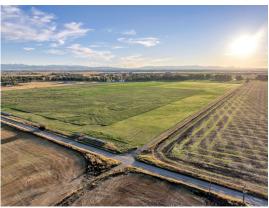

## TBD SPAIN BRIDGE ROAD | BELGRADE, MT

Welcome to 40 acres of breathtaking land, perfectly positioned with unobstructed views of the Bridger Mountains and Gallatin Range. Here, you'll be immersed in the beauty of Montana's ever-changing seasons, alpenglow evenings, abundant wildlife, and the peaceful sounds of nature. Though just minutes from Bozeman and its renowned recreational opportunities, this property offers a sense of seclusion that makes you feel a world away. An equestrian's dream, this land provides ample space for horses and limitless potential to create your legacy estate. Whether you envision a custom home, sprawling ranch, or a horse haven, this special property has everything you need to bring your Montana dreams to life.

ACREAGE: 40

LIVESTOCK PERMITTED: Yes

VIEWS: Mountains - Bridger and

Gallatin Range

ZONING: East Gallatin zoning, Agricultural &

Rural Residential

MLS#: 396866

TAXES: \$210 for 2023