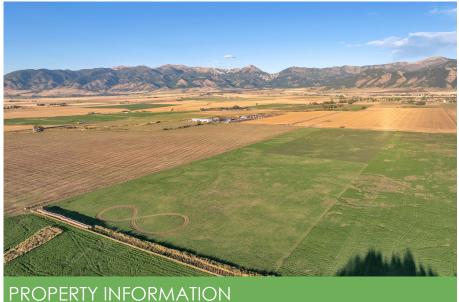

## TBD SPAIN BRIDGE ROAD | BELGRADE, MT

Welcome to 40 acres of breathtaking land, perfectly positioned with unobstructed views of the Bridger Mountains and Gallatin Range. Here, you'll be immersed in the beauty of Montana's ever-changing seasons, alpenglow evenings, abundant wildlife, and the peaceful sounds of nature. Though just minutes from Bozeman and its renowned recreational opportunities, this property offers a sense of seclusion that makes you feel a world away. An equestrian's dream, this land provides ample space for horses and limitless potential to create your legacy estate. Whether you envision a custom home, sprawling ranch, or a horse haven, this special property has everything you need to bring your Montana dreams to life.

ACREAGE: 40

LIVESTOCK PERMITTED: Yes

VIEWS: Mountains - Bridger and

Gallatin Range

ZONING: East Gallatin zoning, Agricultural &

Rural Residential

MLS#: 396866

TAXES: \$210 for 2023