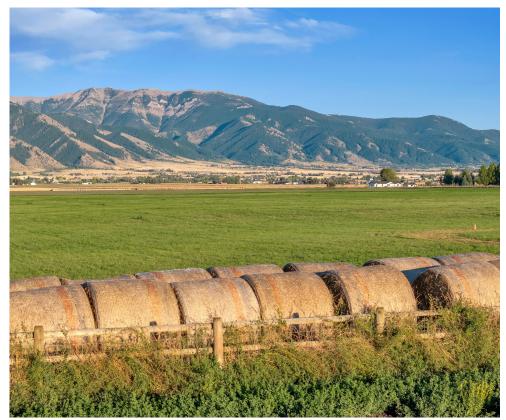

## TBD SPAIN BRIDGE ROAD | BELGRADE, MT

Welcome to 40 acres of breathtaking land, perfectly positioned with unobstructed views of the Bridger Mountains and Gallatin Range. Here, you'll be immersed in the beauty of Montana's ever-changing seasons, alpenglow evenings, abundant wildlife, and the peaceful sounds of nature. Though just minutes from Bozeman and its renowned recreational opportunities, this property offers a sense of seclusion that makes you feel a world away. An equestrian's dream, this land provides ample space for horses and limitless potential to create your legacy estate. Whether you envision a custom home, sprawling ranch, or a horse haven, this special property has everything you need to bring your Montana dreams to life.

ACREAGE: 40

LIVESTOCK PERMITTED: Yes

VIEWS: Mountains - Bridger and

Gallatin Range

ZONING: East Gallatin zoning, Agricultural &

Rural Residential

MLS#: 396866

TAXES: \$210 for 2023