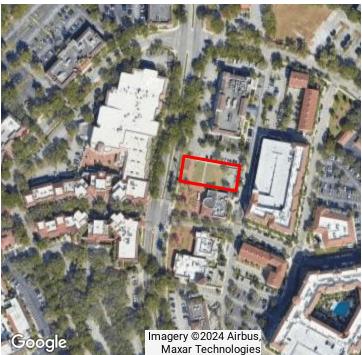

#### Main St PH III Land Lease

15401 NW 67 Ave Miami Lakes, FL 33014



### **PROPERTY SUMMARY**





#### **PROPERTY DESCRIPTION**

This vacant pad site is situated in the 3rd phase of Miami Lakes' Town center and fronts NW 67th Ave. The site enjoys close proximity to the Main Streets shops, CMX movie theater, and the surrounding business community, all of which support strong daytime and evening traffic. This pad is designed for a freestanding restaurant user. The site offers ample parking for a restaurant and is situated around a beautiful plaza with fountains and park benches in which it shares with three other restaurants: Chela's Beer Garden, Miami Lakes Miller Ale House and coming soon La Strega.

### **OFFERING SUMMARY**

| Lease Rate:   | Negotiable |
|---------------|------------|
| Available SF: | 7,000 SF   |

For More Information Contact:

#### **Philip Wyllie**

## Land For