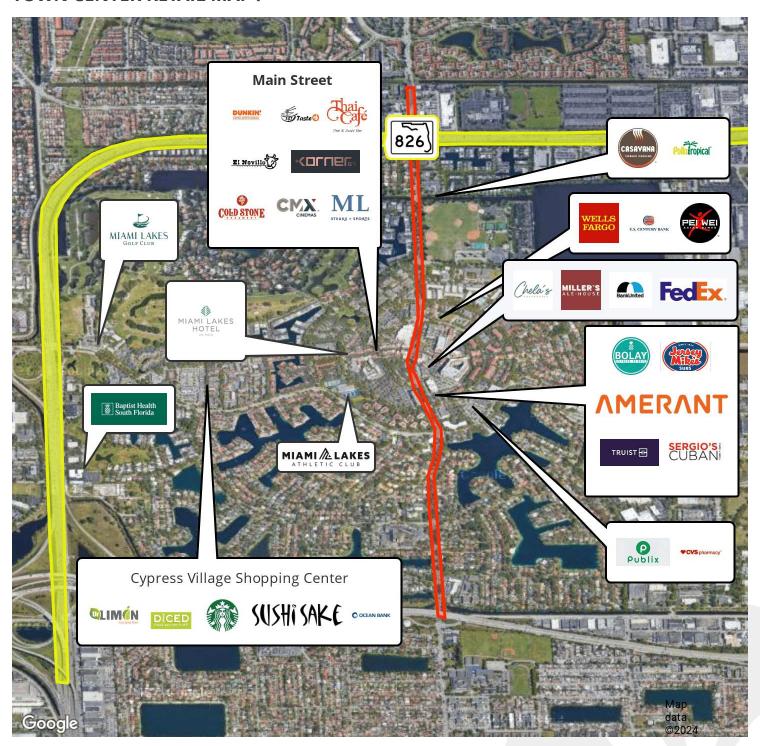

a beautiful plaza with fountains and park benches in which it shares with three other restaurants: Chela's Beer Garden, Miami Lakes Miller Ale House and coming soon La Strega.

### **OFFERING SUMMARY**

| Lease Rate:   | Negotiable |
|---------------|------------|
| Available SF: | 7,000 SF   |

For More Information Contact:

#### **Philip Wyllie**

## Land For Lease

## Main St PH III Land Lease

15401 NW 67 Ave Miami Lakes, FL 33014



# **SITE PLANS**



For More Information Contact:

## **Philip Wyllie**

# Land For Lease

## **Main St PH III Land Lease**

15401 NW 67 Ave Miami Lakes, FL 33014



# **ADDITIONAL PHOTOS**







For More Information Contact:

## **Philip Wyllie**

### **Main St PH III Land Lease**

15401 NW 67 Ave Miami Lakes, FL 33014



# **TOWN CENTER RETAIL MAP.**



For More Information Contact:

#### **Philip Wyllie**