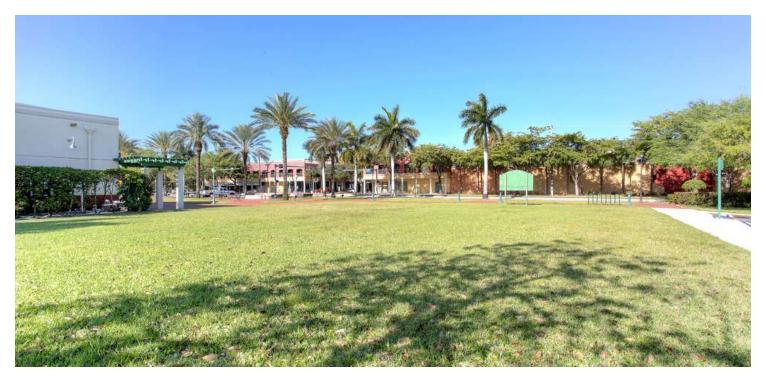

#### **PROPERTY DESCRIPTION**

This vacant pad site is situated in the 3rd phase of Miami Lakes' Town center and fronts NW 67th Ave. The site enjoys close proximity to the Main Streets shops, CMX movie theater, and the surrounding business community, all of which support strong daytime and evening traffic. This pad is designed for a freestanding restaurant user. The site offers ample parking for a restaurant and is situated around a beautiful plaza with fountains and park benches in which it shares with three other restaurants: Chela's Beer Garden, Miami Lakes Miller Ale House and coming soon La Strega.