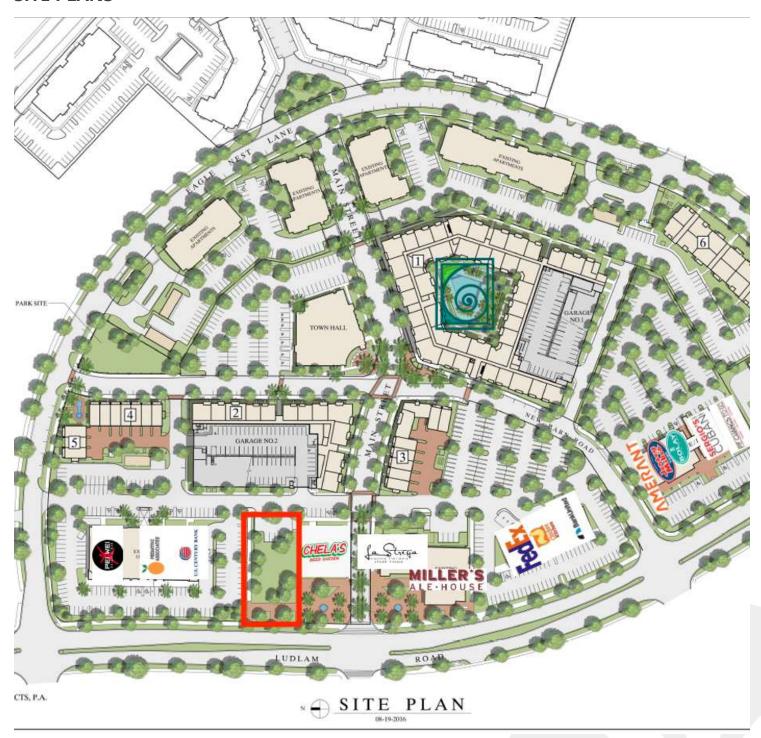

' Town center and fronts NW 67th Ave. The site enjoys close proximity to the Main Streets shops, CMX movie theater, and the surrounding business community, all of which support strong daytime and evening traffic. This pad is designed for a freestanding restaurant user. The site offers ample parking for a restaurant and is situated around a beautiful plaza with fountains and park benches in which it shares with three other restaurants: Chela's Beer Garden, Miami Lakes Miller Ale House and coming soon La Strega.

### **OFFERING SUMMARY**

| Lease Rate:   | Negotiable |
|---------------|------------|
| Available SF: | 7,000 SF   |

For More Information Contact:

#### **Philip Wyllie**

## Land For Lease

## Main St PH III Land Lease

15401 NW 67 Ave Miami Lakes, FL 33014



# **SITE PLANS**



For More Information Contact:

## **Philip Wyllie**

# Land For Lease

## **Main St PH III Land Lease**

15401 NW 67 Ave Miami Lakes, FL 33014



# **ADDITIONAL PHOTOS**







For More Information Contact:

## **Philip Wyllie**

### **Main St PH III Land Lease**

15401 NW 67 Ave Miami Lakes, FL 33014



# **TOWN CENTER RETAIL MAP.**



For More Information Contact:

#### **Philip Wyllie**