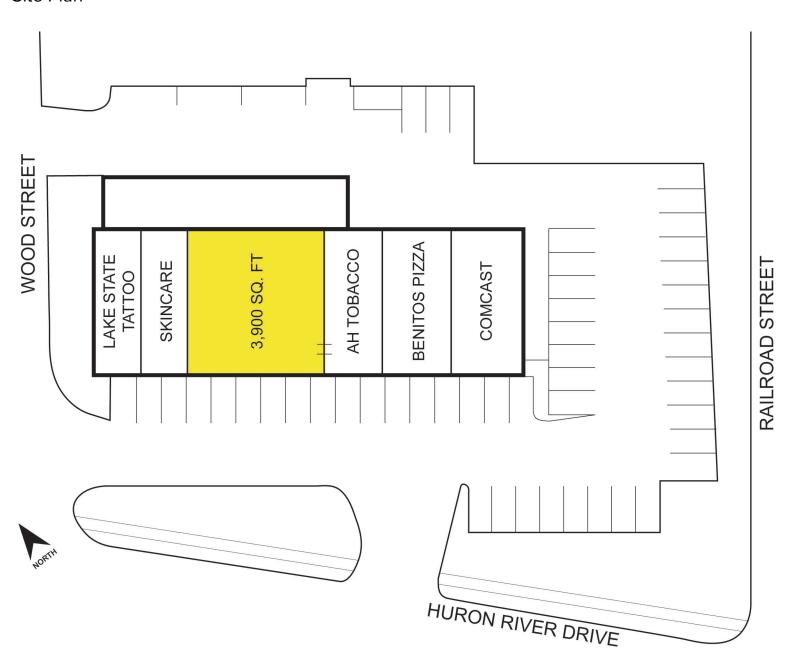

| POPULATION | MED. HH INCOME |
| 1 MILE       | 3,615      | \$76,321       |
| 3 MILE       | 24,199     | \$75,929       |
| 5 MILE       | 62,561     | \$73,459       |

| TRAFFIC COUNTS (TWO-WAY) |                                 |  |
|--------------------------|---------------------------------|--|
| 5,983                    | Huron River Dr. NW. of Fort Rd. |  |
| 12,453                   | Huron River Dr. SE. of Fort Rd. |  |
| 60,356                   | I-75 S. of Huron River Dr.      |  |
| 63,566                   | I-75 N. of Huron River Dr.      |  |



For more information, please contact:

JUSTIN GAFFREY (248) 799 3143 jgaffrey@signatureassociates.com **SIGNATURE ASSOCIATES** One Towne Square, Suite 1200

Southfield, MI 48076 www.signatureassociates.com

### Site Plan