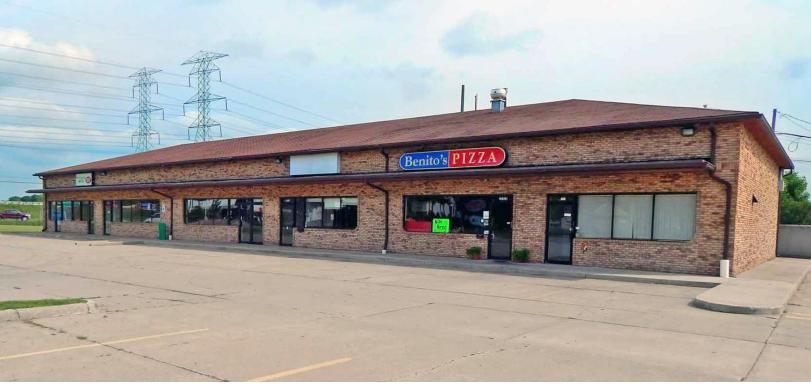

# 22420-22440 HURON RIVER DR. ROCKWOOD, MICHIGAN

RETAIL FOR LEASE 3,900 Square Feet Available

**STRIP CENTER** 

#### PROPERTY FEATURES

- 3,900 square feet available
- 12,000 square foot building
- Located on .53 acres
- Zoned Retail
- 22 parking spaces
- Bult in 1985
- Lease rate: \$12.00/sq. ft. NNN

**Comments:** Opportunity to lease office or retail in this well-located strip center. Just off I-75, the site serves locals and travelers.