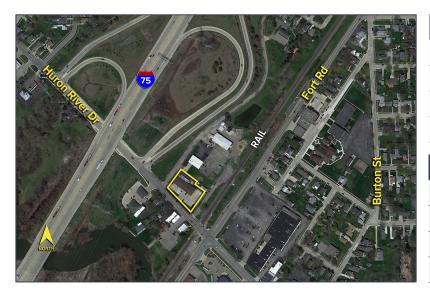

# 22420-22440 HURON RIVER DR. ROCKWOOD, MICHIGAN

RETAIL FOR LEASE 3,900 Square Feet Available



**STRIP CENTER** 



#### PROPERTY FEATURES

- 3,900 square feet available
- 12,000 square foot building
- Located on .53 acres
- Zoned Retail
- 22 parking spaces
- Bult in 1985
- Lease rate: \$12.00/sq. ft. NNN

**Comments:** Opportunity to lease office or retail in this well-located strip center. Just off I-75, the site serves locals and travelers.



For more information, please contact:

JUSTIN GAFFREY (248) 799 3143 jgaffrey@signatureassociates.com

SIGNATURE ASSOCIATES
One Towne Square, Suite 1200
Southfield, MI 48076
www.signatureassociates.com

## 22420-22440 Huron River Dr. – Rockwood, Michigan

## **Retail For Lease**



| DEMOGRAPHICS |            |                |
|--------------|------------|----------------|
|              | POPULATION | MED. HH INCOME |
| 1 MILE       | 3,615      | \$76,321       |
| 3 MILE       | 24,199     | \$75,929       |
| 5 MILE       | 62,561     | \$73,459       |

| TRAFFIC COUNTS (TWO-WAY) |                                 |  |
|--------------------------|---------------------------------|--|
| 5,983                    | Huron River Dr. NW. of Fort Rd. |  |
| 12,453                   | Huron River Dr. SE. of Fort Rd. |  |
| 60,356                   | I-75 S. of Huron River Dr.      |  |
| 63,566                   | I-75 N. of Huron River Dr.      |  |



For more information, please contact:

JUSTIN GAFFREY (248) 799 3143 jgaffrey@signatureassociates.com **SIGNATURE AS