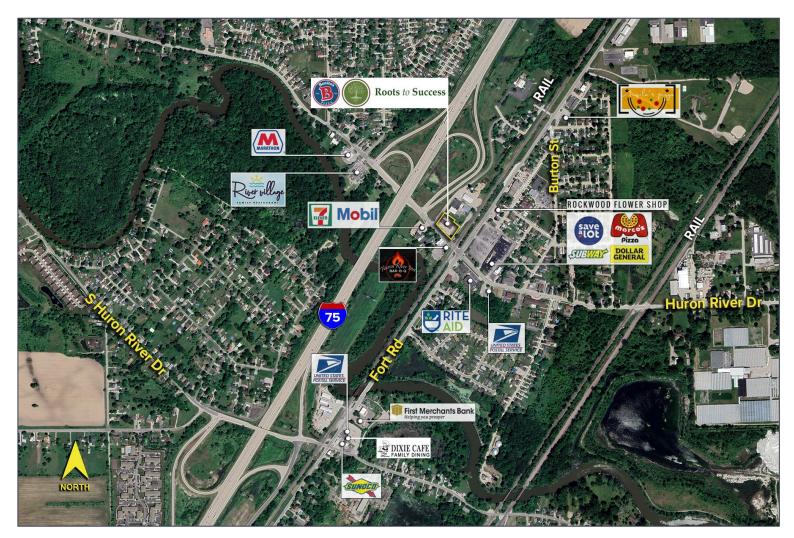

, MI 48076
www.signatureassociates.com

## 22420-22440 Huron River Dr. – Rockwood, Michigan

## **Retail For Lease**



| DEMOGRAPHICS |            |                |
|--------------|------------|----------------|
|              | POPULATION | MED. HH INCOME |
| 1 MILE       | 3,615      | \$76,321       |
| 3 MILE       | 24,199     | \$75,929       |
| 5 MILE       | 62,561     | \$73,459       |

| TRAFFIC COUNTS (TWO-WAY) |                                 |  |
|--------------------------|---------------------------------|--|
| 5,983                    | Huron River Dr. NW. of Fort Rd. |  |
| 12,453                   | Huron River Dr. SE. of Fort Rd. |  |
| 60,356                   | I-75 S. of Huron River Dr.      |  |
| 63,566                   | I-75 N. of Huron River Dr.      |  |



For more information, please contact:

JUSTIN GAFFREY (248) 799 3143 jgaffrey@signatureassociates.com **SIGNATURE ASSOCIATES** One Towne Square, Suite 1200

Southfield, MI 48076 www.signatureassociates.com

### Site Plan