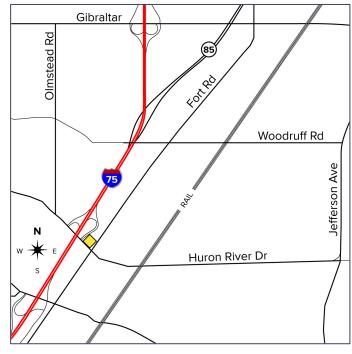

# 22420-22440 HURON RIVER DR. ROCKWOOD, MICHIGAN

RETAIL FOR LEASE 3,900 Square Feet Available



**STRIP CENTER** 



#### PROPERTY FEATURES

- 3,900 square feet available
- 12,000 square foot building
- Located on .53 acres
- Zoned Retail
- 22 parking spaces
- Bult in 1985
- Lease rate: \$12.00/sq. ft. NNN

**Comments:** Opportunity to lease office or retail in this well-located strip center. Just off I-75, the site serves locals and travelers.



For more information, please contact:

JUSTIN GAFFREY (248) 799 3143 jgaffrey@signatureassociates.com

SIGNATURE ASSOCIATES
One Towne Square, Suite 1200
Southfield, MI 48076
www.signatureassociates.com

## 22420-22440 Huron River Dr. – Rockwood, Michigan

## **Retail For Lease**



| DEMOGRAPHICS |            |                |
|--------------|------------|----------------|
|              | POPULATION | MED. HH INCOME |
| 1 MILE       | 3,615      | \$76,321       |
| 3 MILE       | 24,199     | \$75,929       |
| 5 MILE       | 62,561     | \$73,459       |

| TRAFFIC COUNTS (TWO-WAY) |                                 |  |
|--------------------------|---------------------------------|--|
| 5,983                    | Huron River Dr. NW. of Fort Rd. |  |
| 12,453                   | Huron