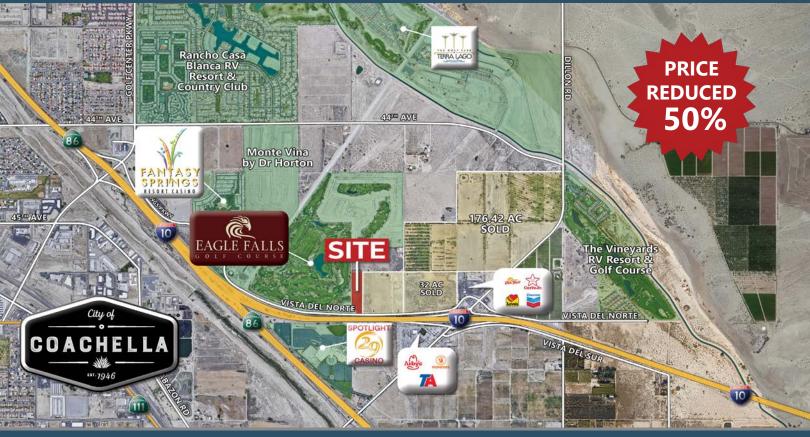

#### **FEATURES**

- Reduced 50% Owners want to sell NOW!
- Prime development property with excellent freeway visibility & immediate path of growth
- Previously approved for a 121-key hotel & 5,500SF restaurant
- Adjacent to Eagle Falls Golf Course at Fantasy Springs Resort Casino
- Surrounded by new & proposed hotel & resort developments
- Located at the first interchange in the Coachella Valley when travelling west on I-10
- 42,700+ cars per day

### **AERIAL & SITE AMENITIES**

**Directions:** Travelling East on I-10, take exit 146 onto Dillon Rd. Turn left on Dillon Rd. and travel .2 mile to Vista Del Norte. Turn left onto Vista Del Norte and in .55 mile, the property will be on your left. (33.7155304, -116.175285)

#### SITE AMENITIES

- **Zoning:** C-G, General Commercial
- General Plan: C-E, Entertainment Commercial
- **APN:** 696-540-008
- Parcel Dimensions: 1,115' x 252'
- Utilities:
  - Electric: Vista Del Norte
  - Water: 8" line, at Vista Del Norte & Harrison Sewer: 12" line, at Vista Del Norte & Harrison
- Highest & Best Use: Restaurants, Hotel & Resort Condominium
- Adjacent Use: Eagle Falls Golf Course & Fantasy Springs Casino/Resort
- Flood Zone: No
- Earthquake Fault Zone: No
- Topography: FlatElevation: 20 ft
- Traffic Count: 14,690+ cars/day (Dillon Rd & Vista Del Norte)
- Terms: Cash
- **Comments:** Great development property in the path of growth surrounded by casinos, golf courses, and planned developments. This is the first offramp into Coachella Valley from west bound traffic lending itself to travel center, hotel, restaurants, etc.