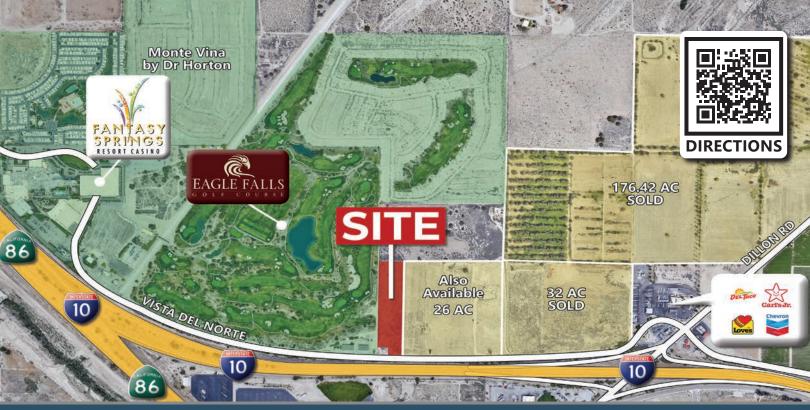

### **AERIAL & SITE AMENITIES**

**Directions:** Travelling East on I-10, take exit 146 onto Dillon Rd. Turn left on Dillon Rd. and travel .2 mile to Vista Del Norte. Turn left onto Vista Del Norte and in .55 mile, the property will be on your left. (33.7155304, -116.175285)

#### SITE AMENITIES

- **Zoning:** C-G, General Commercial
- General Plan: C-E, Entertainment Commercial
- **APN:** 696-540-008
- Parcel Dimensions: 1,115' x 252'
- Utilities:
  - Electric: Vista Del Norte
  - Water: 8" line, at Vista Del Norte & Harrison Sewer: 12" line, at Vista Del Norte & Harrison
- Highest & Best Use: Restaurants, Hotel & Resort Condominium
- Adjacent Use: Eagle Falls Golf Course & Fantasy Springs Casino/Resort
- Flood Zone: No
- Earthquake Fault Zone: No
- Topography: FlatElevation: 20 ft
- Traffic Count: 14,690+ cars/day (Dillon Rd & Vista Del Norte)
- Terms: Cash
- **Comments:** Great development property in the path of growth surrounded by casinos, golf courses, and planned developments. This is the first offramp into Coachella Valley from west bound traffic lending itself to travel center, hotel, restaurants, etc.