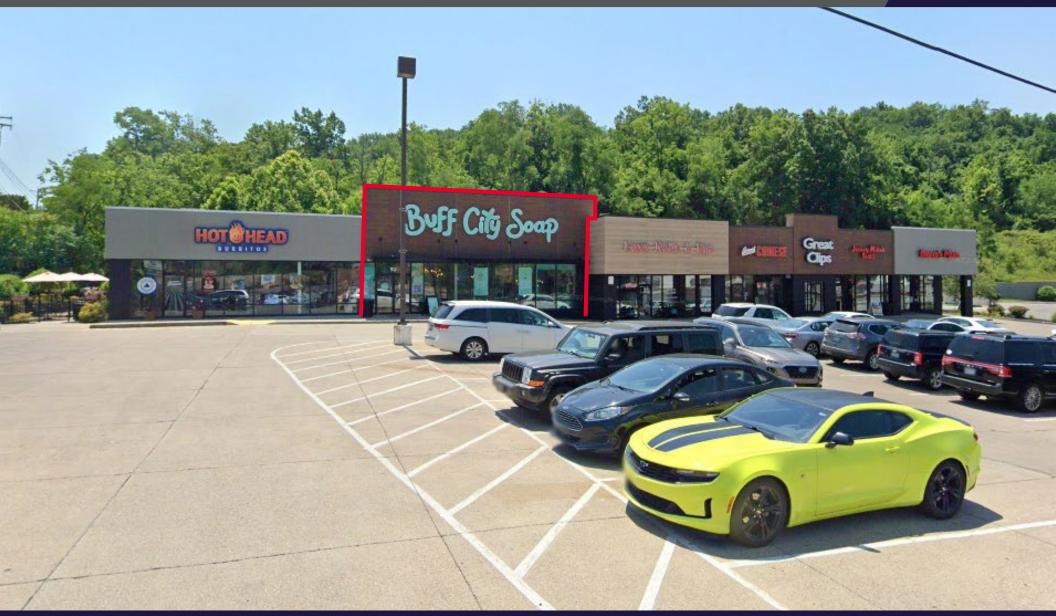

# **NEWPORT PLAZA** 92 CAROTHERS ROAD, NEWPORT, KY 41071

### RETAIL SPACE

3,478 SF

### COMMENTS

- 3,478 SF in-line retail space available for SUBLEASE
- Sublease expires in 2031
- Building renovated in 2022
- Located in the highly desired Newport trade area
- Great demographics in a high retail trade area
- 150 parking spaces