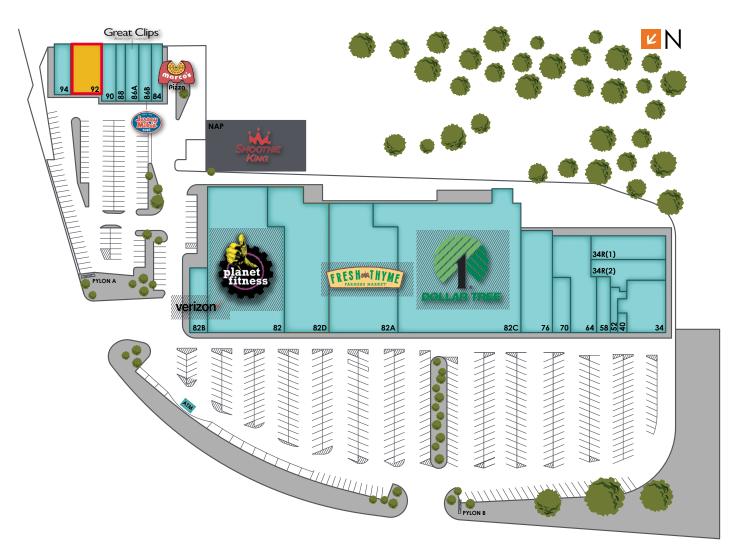

#### AREA TENANTS

Planet Fitness, Fresh Thyme Market, Hot Head Burrito's, Smoothie King & More

### COMMENTS

- 3,478 SF in-line retail space available for SUBLEASE
- Sublease expires in 2031
- Building renovated in 2022
- Located in the highly desired Newport trade area
- Great demographics in a high retail trade area
- 150 parking spaces