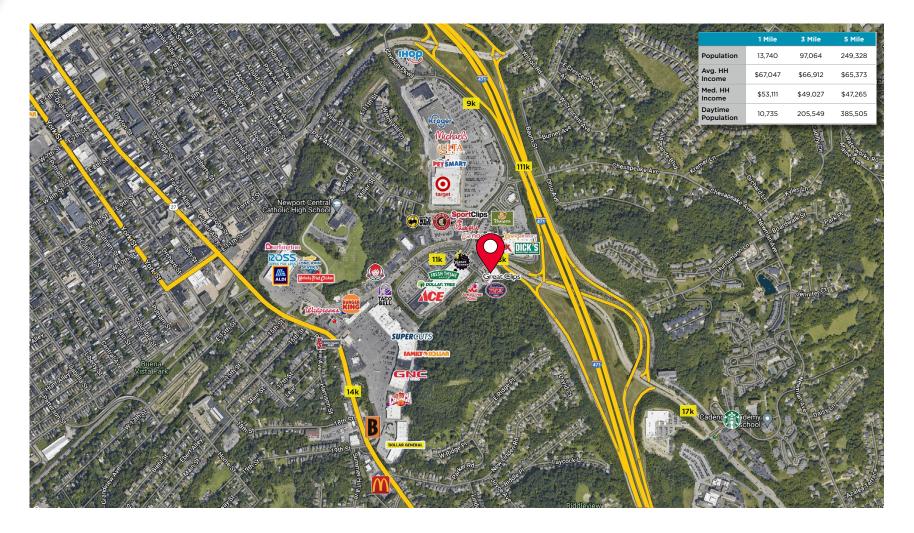

#### **NEIGHBORHOOD DEMOGRAPHICS**

|         | POPULATION | AVERAGE<br>HOUSEHOLD INCOME | DAYTIME<br>POPULATION |
|---------|------------|-----------------------------|-----------------------|
| 1 Mile  | 13,930     | \$106,727                   | 9,826                 |
| 3 Miles | 110,646    | \$105,865                   | 129,494               |
| 5 Miles | 262,370    | \$102,319                   | 258,968               |