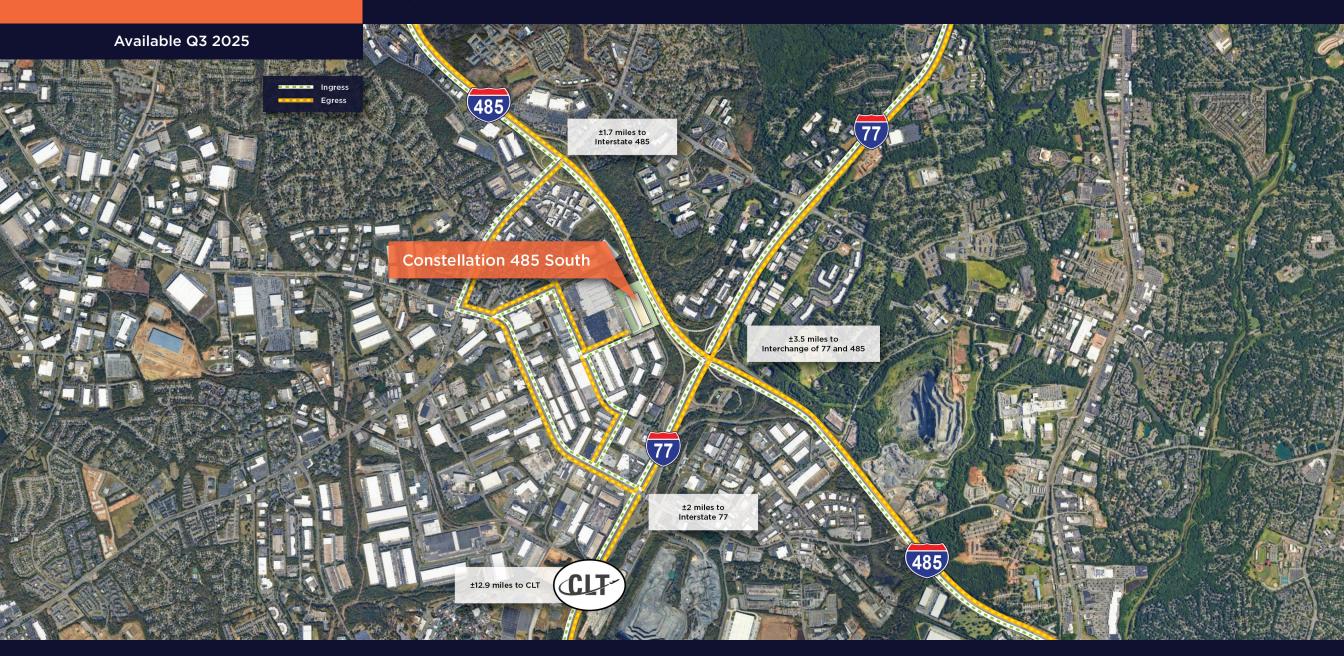

### Constellation 485 South

Continental Boulevard, Charlotte, NC 28273

(click or scan for website)

- Excellent access to multiple interstate interchanges, great visibility from I-485, as well as excellent local and regional distribution capability with signage/ marketing opportunities
- Proximity to major thoroughfares (2 miles or less to both Interstate 485 and Interstate 77) as well as 3.5 miles to the I-77/I-485 interchange. Constellation Continental is located 6.5 miles from Charlotte's airport and 10.6 miles from Downtown Charlotte
- Premium product in a constrained warehouse submarket where rooftop expansion and consumption continue to surge
- Green features including LEED certified design, LED lights, and conduit for EV charging