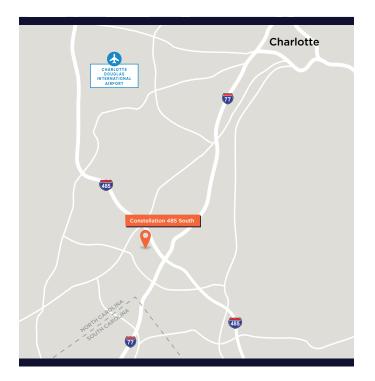

### Constellation 485 South

Continental Boulevard, Charlotte, NC 28273

(click or scan for website)

- Excellent access to multiple interstate interchanges, great visibility from I-485, as well as excellent local and regional distribution capability with signage/ marketing opportunities
- Proximity to major thoroughfares (2 miles or less to both Interstate 485 and Interstate 77) as well as 3.5 miles to the I-77/I-485 interchange. Constellation Continental is located 6.5 miles from Charlotte's airport and 10.6 miles from Downtown Charlotte
- Premium product in a constrained warehouse submarket where rooftop expansion and consumption continue to surge
- Green features including LEED certified design, LED lights, and conduit for EV charging