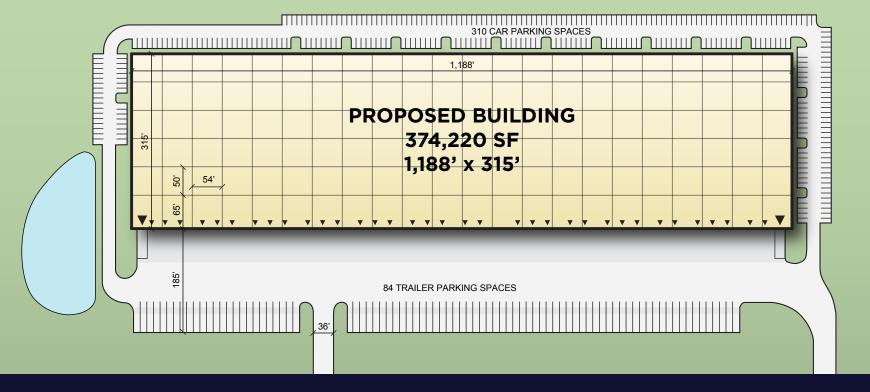

#### ■ BUILDING DETAILS

- 374,220 SF
- Rear Load (315' depth)
- 36' minimum clear height
- 65' speed bay

- 54' typical width
- 185' truck court with trailers
- 84 trailer parking spaces
- 310 parking spaces