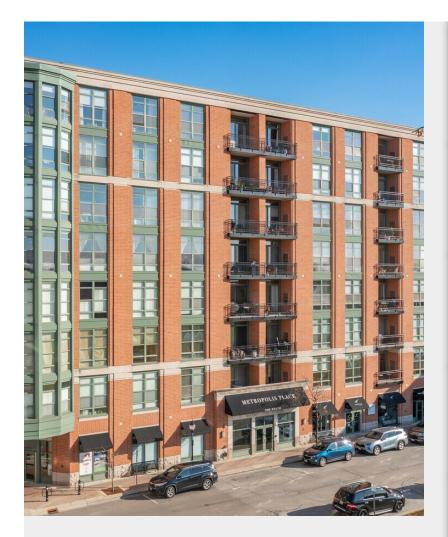

# **121 W Campbell St** 121 W Campbell St, Arlington Heights, IL 60005

**Bill Dafnis** KW Thrive 44 S Vail Ave, Suite 203,Arlington Heights, IL 60005 bdafnis@gmail.com (847) 204-6105

| Price:              | \$825,000              |
|---------------------|------------------------|
| Unit Size:          | 3,595 SF               |
| No. Units:          | 1                      |
| Property Type:      | Multifamily            |
| Property Subtype:   | Apartment              |
| Sale Type:          | Owner User             |
| Building Class:     | A                      |
| Floors:             | 8                      |
| Typical Floor Size: | 13,708 SF              |
| Year Built:         | 2009                   |
| Lot Size:           | 0.32 AC                |
| Parking Ratio:      | 0.64/1,000 SF          |
| Walk Score ®:       | 95 (Walker's Paradise) |

#### 121 W Campbell St

\$825,000

Prime corner storefront in Downtown Arlington Heights Approximately 3,500 SF of flexible commercial space Modern building with large display windows and ample natural light