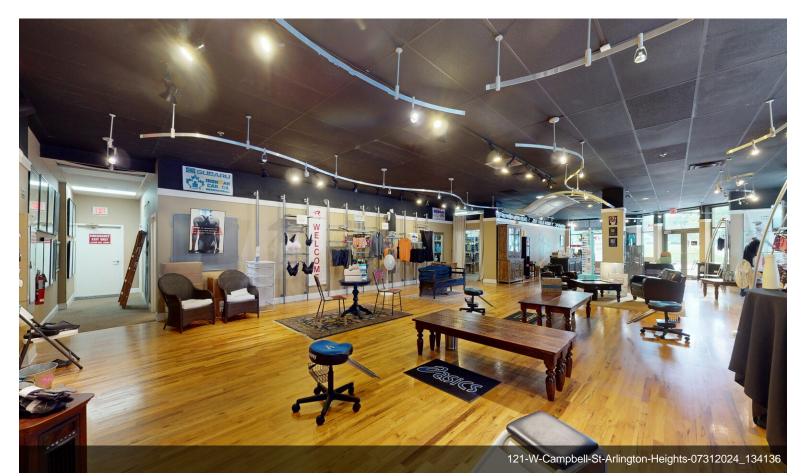

#### 121 W Campbell St

\$825,000

Prime corner storefront in Downtown Arlington Heights Approximately 3,500 SF of flexible commercial space Modern building with large display windows and ample natural light

On-street parking available, plus nearby public parking lots...

- Heavy daytime foot traffic
- Lots of natural light
- Open floor plan
- Corner storefront