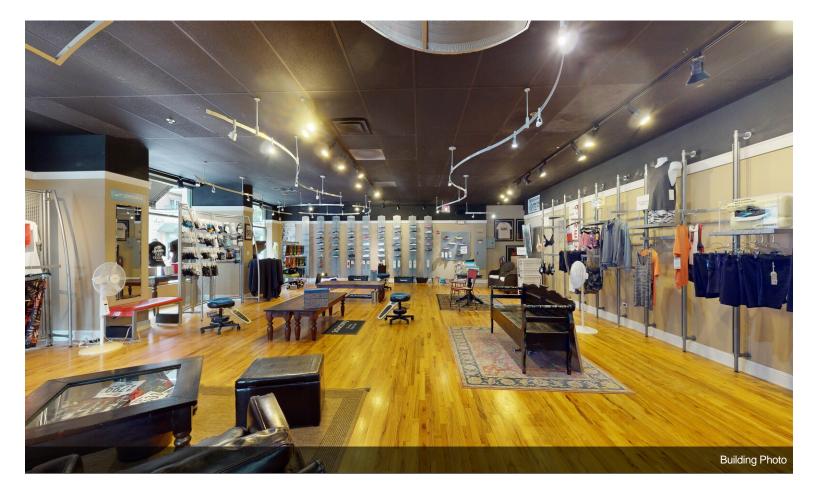

#### 121 W Campbell St

\$825,000

Prime corner storefront in Downtown Arlington Heights Approximately 3,500 SF of flexible commercial space Modern building with large display windows and ample natural light

On-street parking available, plus nearby public parking lots...

- Heavy daytime foot traffic
- Lots of natural light
- Open floor plan
- Corner storefront