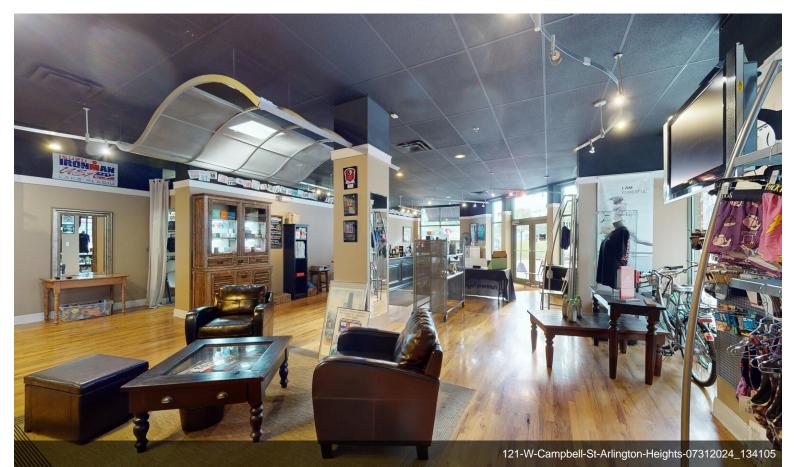

#### 121 W Campbell St

\$825,000

Prime corner storefront in Downtown Arlington Heights Approximately 3,500 SF of flexible commercial space Modern building with large display windows and ample natural light

On-street parking available, plus nearby public parking lots...

- Heavy daytime foot traffic
- Lots of natural light
- Open floor plan
- Corner storefront