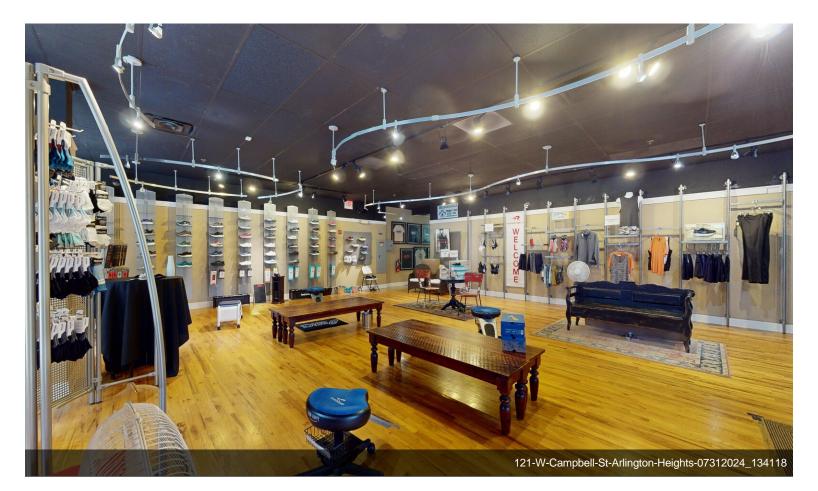

#### 121 W Campbell St

\$825,000

Prime corner storefront in Downtown Arlington Heights Approximately 3,500 SF of flexible commercial space Modern building with large display windows and ample natural light

On-street parking available, plus nearby public parking lots...

- Heavy daytime foot traffic
- Lots of natural light
- Open floor plan
- Corner storefront