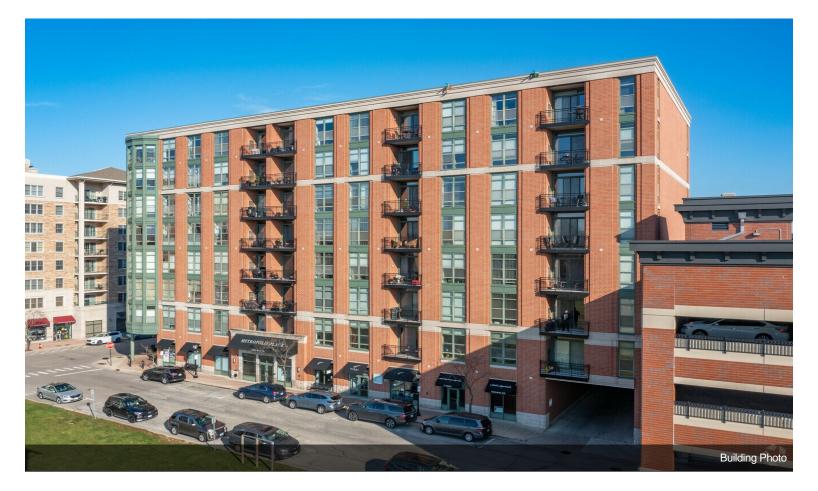

#### 121 W Campbell St

\$825,000

Prime corner storefront in Downtown Arlington Heights Approximately 3,500 SF of flexible commercial space Modern building with large display windows and ample natural light

On-street parking available, plus nearby public parking lots...

- Heavy daytime foot traffic
- Lots of natural light
- Open floor plan
- Corner storefront