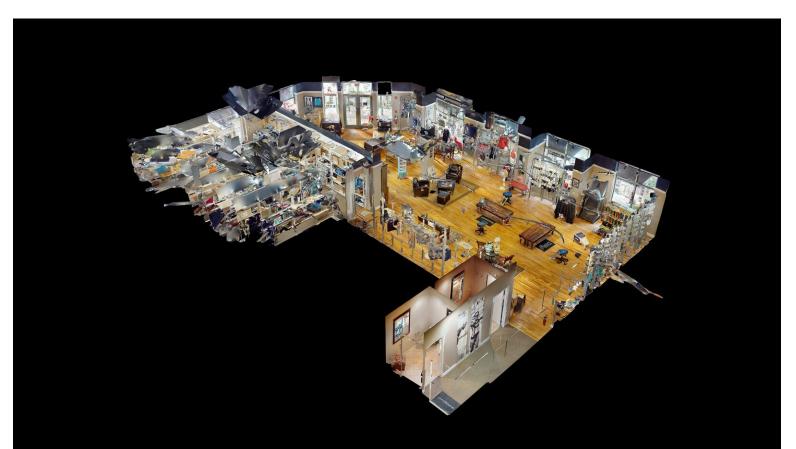

#### 121 W Campbell St

\$825,000

Prime corner storefront in Downtown Arlington Heights Approximately 3,500 SF of flexible commercial space Modern building with large display windows and ample natural light

On-street parking available, plus nearby public parking lots...

- Heavy daytime foot traffic
- Lots of natural light
- Open floor plan
- Corner storefront