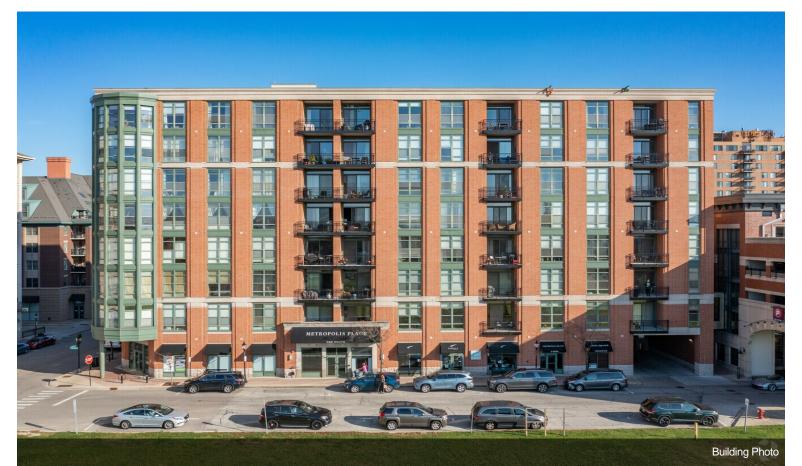

#### 121 W Campbell St

\$825,000

Prime corner storefront in Downtown Arlington Heights Approximately 3,500 SF of flexible commercial space Modern building with large display windows and ample natural light

On-street parking available, plus nearby public parking lots...

- Heavy daytime foot traffic
- Lots of natural light
- Open floor plan
- Corner storefront