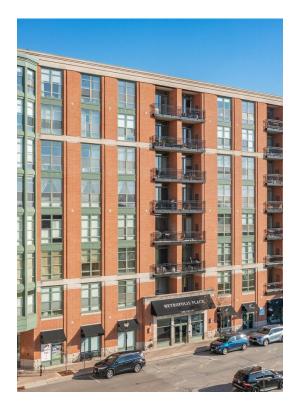

# **121 W Campbell St** 121 W Campbell St, Arlington Heights, IL 60005

**Bill Dafnis** KW Thrive 44 S Vail Ave, Suite 203,Arlington Heights, IL 60005 bdafnis@gmail.com (847) 204-6105

| Price:              | \$825,000              |
|---------------------|------------------------|
| Unit Size:          | 3,595 SF               |
| No. Units:          | 1                      |
| Property Type:      | Multifamily            |
| Property Subtype:   | Apartment              |
| Sale Type:          | Owner User             |
| Building Class:     | A                      |
| Floors:             | 8                      |
| Typical Floor Size: | 13,708 SF              |
| Year Built:         | 2009                   |
| Lot Size:           | 0.32 AC                |
| Parking Ratio:      | 0.64/1,000 SF          |
| Walk Score ®:       | 95 (Walker's Paradise) |

#### 121 W Campbell St

\$825,000

Prime corner storefront in Downtown Arlington Heights Approximately 3,500 SF of flexible commercial space Modern building with large display windows and ample natural light