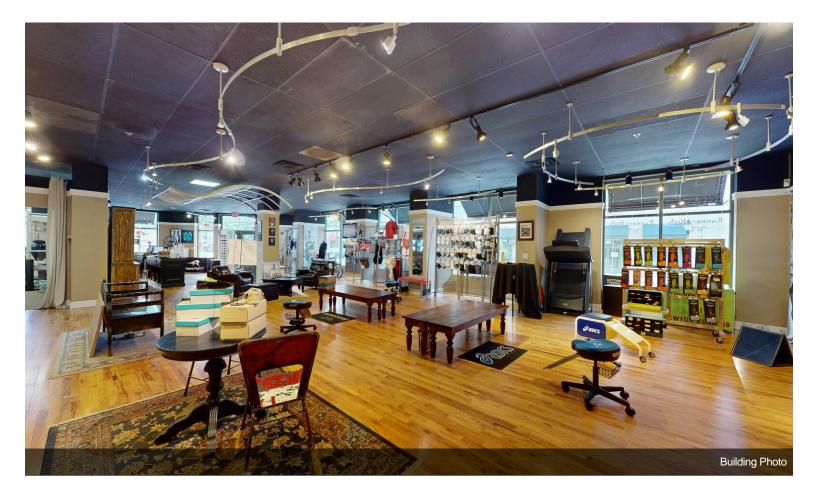

#### 121 W Campbell St

\$825,000

Prime corner storefront in Downtown Arlington Heights Approximately 3,500 SF of flexible commercial space Modern building with large display windows and ample natural light

On-street parking available, plus nearby public parking lots...

- Heavy daytime foot traffic
- Lots of natural light
- Open floor plan
- Corner storefront