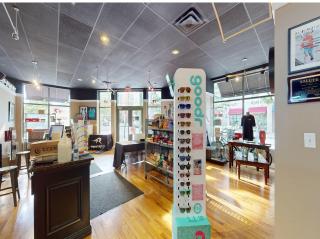

#### 121 W Campbell St

\$825,000

Prime corner storefront in Downtown Arlington Heights Approximately 3,500 SF of flexible commercial space Modern building with large display windows and ample natural light

On-street parking available, plus nearby public parking lots...

- Heavy daytime foot traffic
- Lots of natural light
- Open floor plan
- Corner storefront