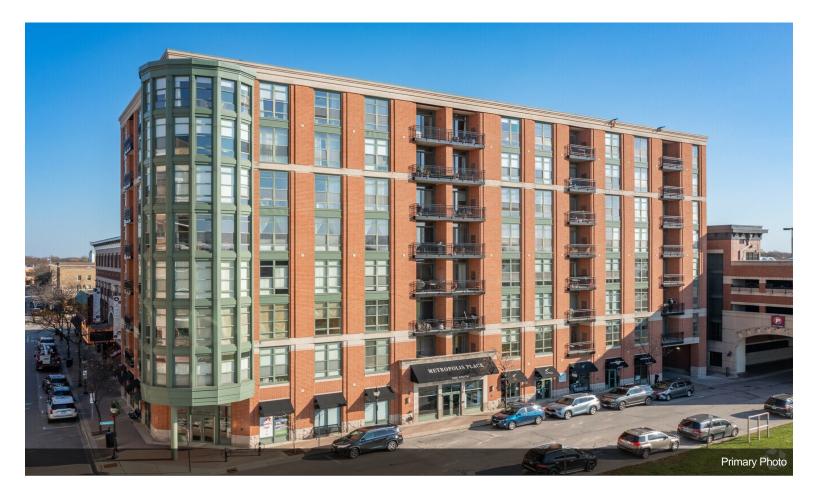

# **121 W Campbell St** 121 W Campbell St, Arlington Heights, IL 60005

**Bill Dafnis** KW Thrive 44 S Vail Ave, Suite 203,Arlington Heights, IL 60005 bdafnis@gmail.com (847) 204-6105

| Price:              | \$825,000              |
|---------------------|------------------------|
| Unit Size:          | 3,595 SF               |
| No. Units:          | 1                      |
| Property Type:      | Multifamily            |
| Property Subtype:   | Apartment              |
| Sale Type:          | Owner User             |
| Building Class:     | A                      |
| Floors:             | 8                      |
| Typical Floor Size: | 13,708 SF              |
| Year Built:         | 2009                   |
| Lot Size:           | 0.32 AC                |
| Parking Ratio:      | 0.64/1,000 SF          |
| Walk Score ®:       | 95 (Walker's Paradise) |

#### 121 W Campbell St

\$825,000

Prime corner storefront in Downtown Arlington Heights Approximately 3,500 SF of flexible commercial space Modern building with large display windows and ample natural light

On-street parking available, plus nearby public parking lots...

- Heavy daytime foot traffic
- Lots of natural light
- Open floor plan
- Corner storefront