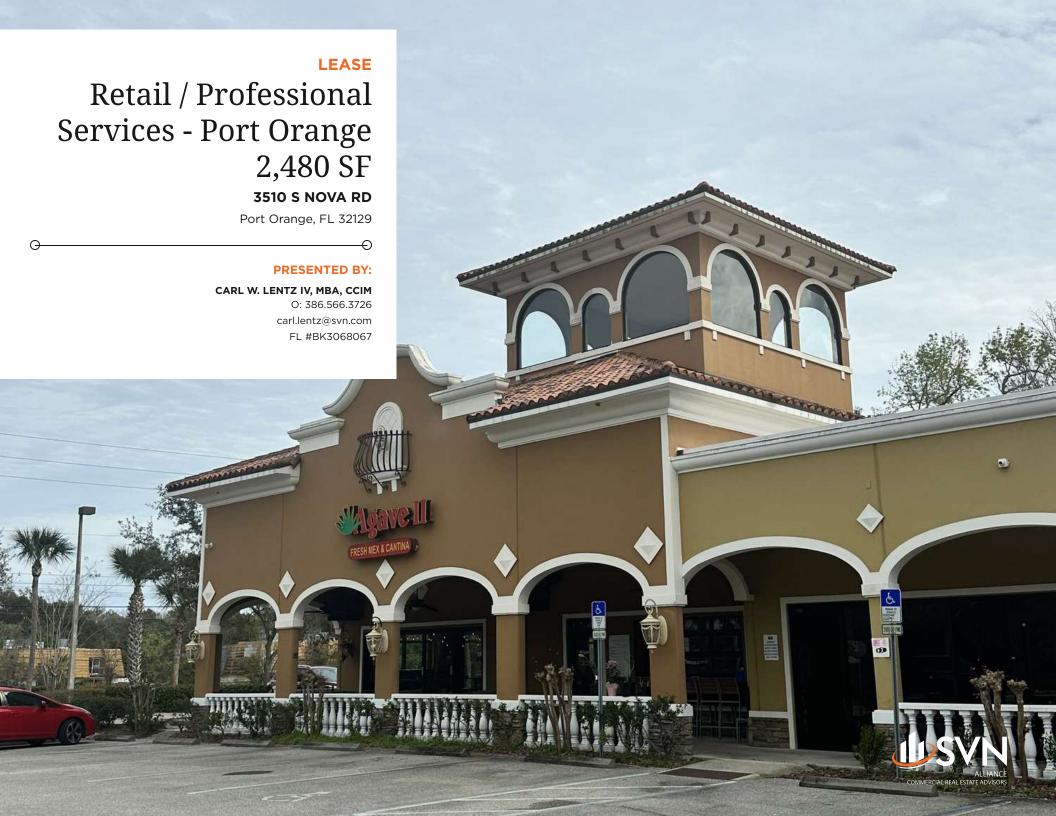

### **PROPERTY SUMMARY**

#### **OFFERING SUMMARY**

| LEASE RATE:      | \$24.00 SF/yr (NNN) |
|------------------|---------------------|
| NUMBER OF UNITS: | 1                   |
| AVAILABLE SF:    | 2,480 SF            |
| BUILDING SIZE:   | 35,043 SF           |

### PROPERTY DESCRIPTION

Tuscan Village Shoppes - Port Orange, FL
Units 106-107 - 2,480 SF
Busy Neighborhood Center - Retail or Professional Services
Open Space With Two Restrooms, Office, 2 X Utility Closets
Currently Used as Christian Bookstore - Still Open
NNNs at +/- \$6.30