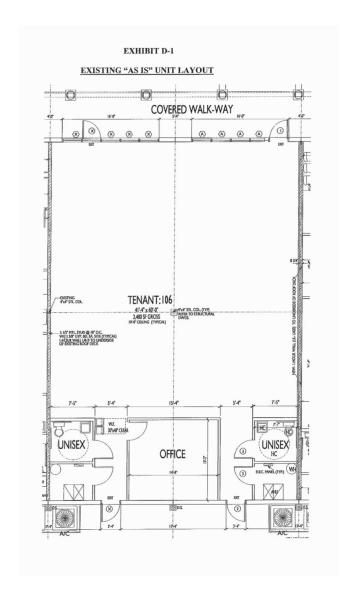

# UNIT LOCATION AND LAYOUT

CARL W. LENTZ IV, MBA, CCIM

O: 386.566.3726 carl.lentz@svn.com

FL #BK3068067

### PROPERTY DESCRIPTION

Tuscan Village Shoppes - Port Orange, FL
Units 106-107 - 2,480 SF
Busy Neighborhood Center - Retail or Professional Services
Open Space With Two Restrooms, Office, 2 X Utility Closets
Currently Used as Christian Bookstore - Still Open
NNNs at +/- \$6.30