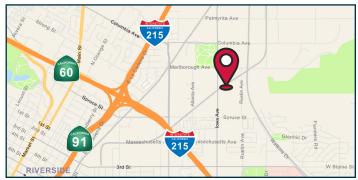

### PROPERTY HIGHLIGHTS

- ±28,845 SF Vacant (37,515 SF Occupied)
  ±5,000 SF of Office Space
- 24' Warehouse Clear Height
  12 Dock High Loading Doors
- .45/3,000 Sprinkler Calculation 400 Amp, 480 Volt Electrical Panel (Expandable to 3,600 Amps)
- 1.7:1,000 Parking Ratio
  Secured Yard Area with Electronic Gate
- City of Riverside Owned, Operated, and Managed Electric Utility
- Immediate Access to the 91/215/60 FWY's
- Click Here to View Additional Photos