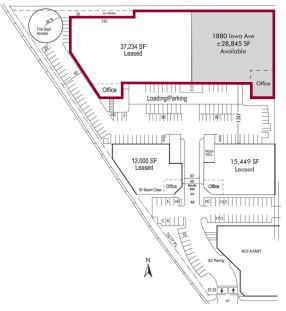

### PROPERTY HIGHLIGHTS

- ±28,845 SF Vacant (37,515 SF Occupied)
  ±5,000 SF of Office Space
- 24' Warehouse Clear Height
  12 Dock High Loading Doors
- .45/3,000 Sprinkler Calculation 400 Amp, 480 Volt Electrical Panel (Expandable to 3,600 Amps)
- 1.7:1,000 Parking Ratio
  Secured Yard Area with Electronic Gate
- City of Riverside Owned, Operated, and Managed Electric Utility
- Immediate Access to the 91/215/60 FWY's
- Click Here to View Additional Photos

# FOR SALE ±66,360 1880 IOWA AVE, RIVERSIDE, CA 92507

- Dock High Loading Position

ALEX@LEE-ASSOCIATES.COM

**CRAIG YOCUM** 

951.276.3625 // DRE#: 00942165 CYOCUM@LEE-ASSOCIATES.COM