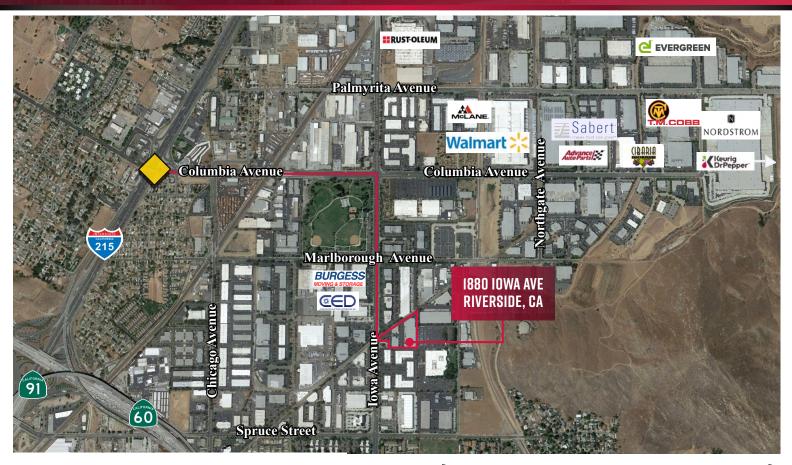

## **FOR SALE ±66,360**1880 IOWA AVE, RIVERSIDE, CA 92507

### PROPERTY HIGHLIGHTS

- ±28,845 SF Vacant (37,515 SF Occupied)
  ±5,000 SF of Office Space
- 24' Warehouse Clear Height
  12 Dock High Loading Doors
- .45/3,000 Sprinkler Calculation 400 Amp, 480 Volt Electrical Panel (Expandable to 3,600 Amps)
- 1.7:1,000 Parking Ratio
  Secured Yard Area with Electronic Gate
- City of Riverside Owned, Operated, and Managed Electric Utility
- Immediate Access to the 91/215/60 FWY's
- Click Here to View Additional Photos