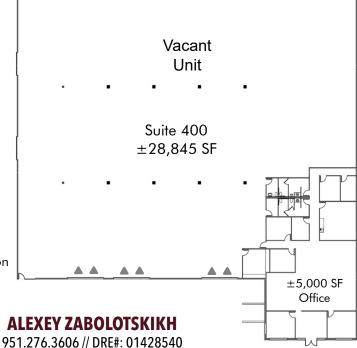

### PROPERTY HIGHLIGHTS

- ±28,845 SF Vacant (37,515 SF Occupied)
  ±5,000 SF of Office Space
- 24' Warehouse Clear Height
  12 Dock High Loading Doors
- .45/3,000 Sprinkler Calculation 400 Amp, 480 Volt Electrical Panel (Expandable to 3,600 Amps)
- 1.7:1,000 Parking Ratio
  Secured Yard Area with Electronic Gate
- City of Riverside Owned, Operated, and Managed Electric Utility
- Immediate Access to the 91/215/60 FWY's
- Click Here to View Additional Photos

#### **ALEXEY ZABOLOTSKIKH**

951.276.3606 // DRE#: 01428540 ALEX@LEE-ASSOCIATES.COM