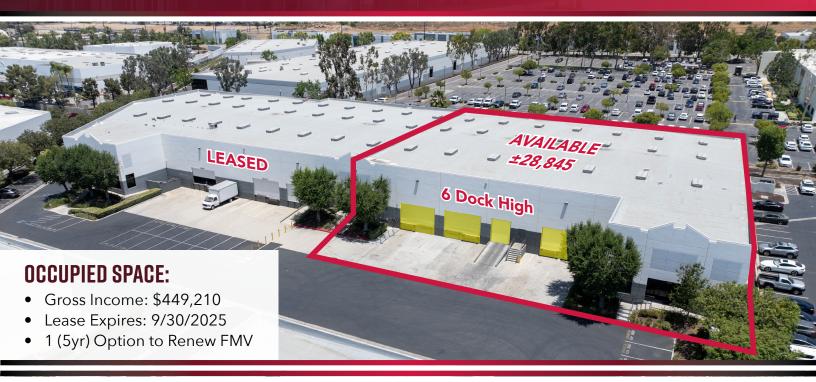

## **FOR SALE ±66,360**1880 IOWA AVE, RIVERSIDE, CA 92507

### PROPERTY HIGHLIGHTS

- ±28,845 SF Vacant (37,515 SF Occupied)
  ±5,000 SF of Office Space
- 24' Warehouse Clear Height
  12 Dock High Loading Doors
- .45/3,000 Sprinkler Calculation 400 Amp, 480 Volt Electrical Panel (Expandable to 3,600 Amps)
- 1.7:1,000 Parking Ratio
  Secured Yard Area with Electronic Gate
- City of Riverside Owned, Operated, and Managed Electric Utility
- Immediate Access to the 91/215/60 FWY's
- Click Here to View Additional Photos