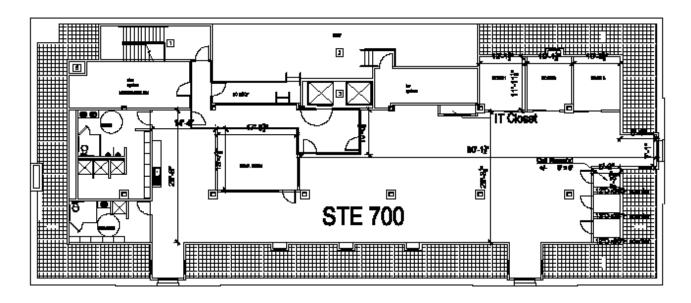

#### 

- Suite 700-4,581 RSF
- (3) Private Offices
- (3) Private Call Rooms
- In-Suite Conference Room
- In-Suite Restrooms with showers & lockers
- Open Workspace Area
- Private elevator access
- Large Break Room
- Lease Rate: \$15/RSF/Year/NNN (Estimated Expenses are \$7.00/ RSF/Year)