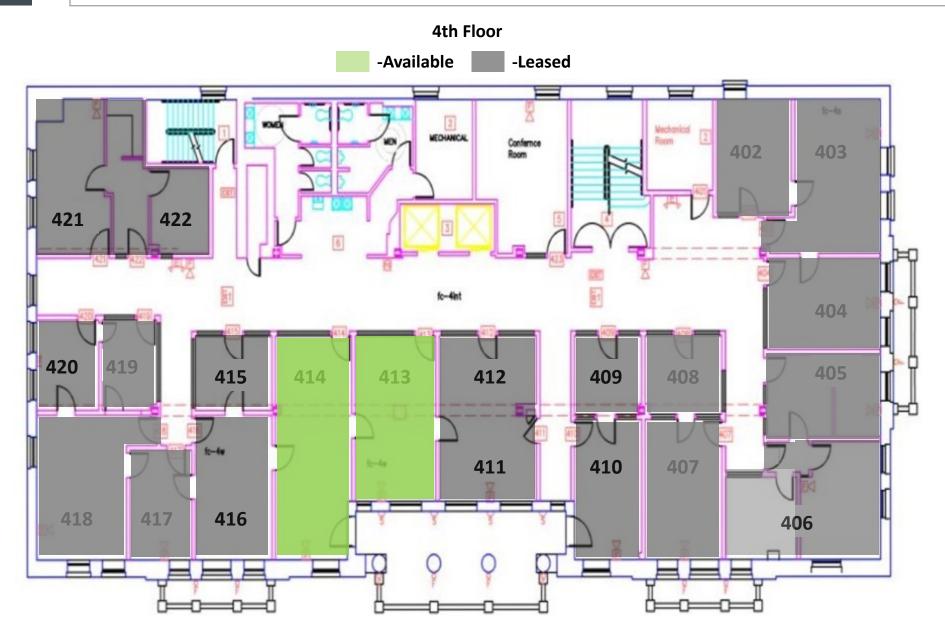

#### **OVERVIEW**

Lease Rate: \$22/RSF/Year Full-Service (Excluding in suite janitorial)

| <u>Suite</u> | Area RSF +/- |
|--------------|--------------|
| 203A         | 636          |
| 203C         | 575          |
| 413          | 309          |
| 414          | 396          |
| 700          | 4,581        |