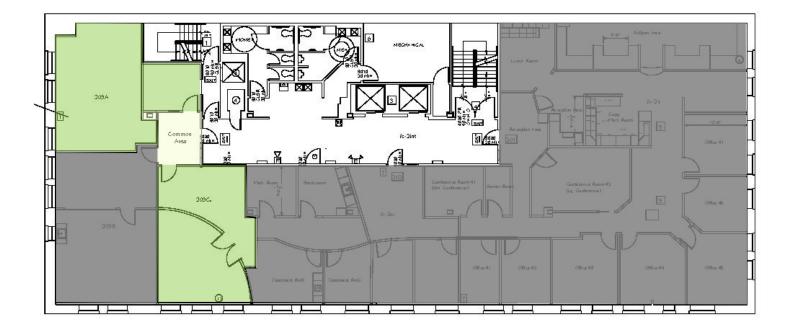

#### **OVERVIEW**

Lease Rate: \$22/RSF/Year Full-Service (Excluding in suite janitorial)

| <u>Suite</u> | Area RSF +/- |
|--------------|--------------|
| 203A         | 636          |
| 203C         | 575          |
| 413          | 309          |
| 414          | 396          |
| 700          | 4,581        |

## 2nd Floor

-Available

-Leased

www.sdsrealty.com

SDS REALTY INC 108 N WASHINGTON #600, SPOKANE WA. 99201