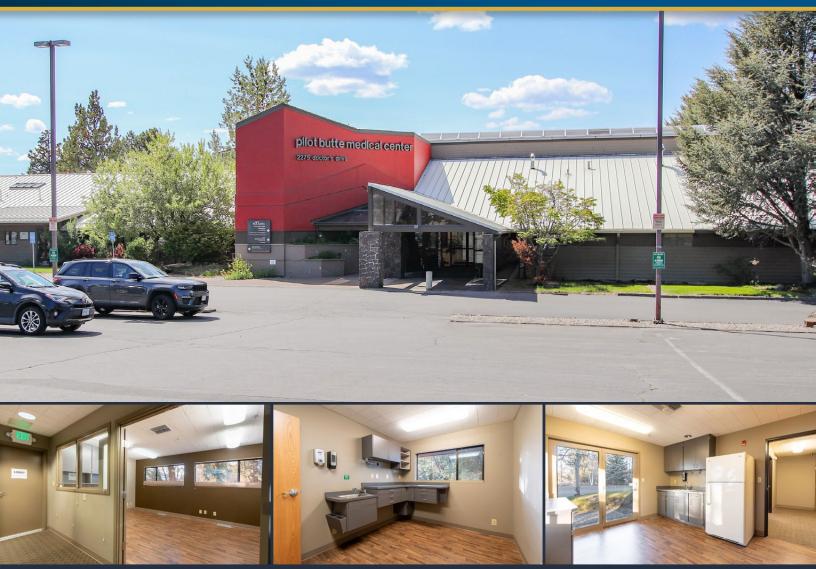

## PILOT BUTTE MEDICAL CENTER Small, Efficient Medical Office Space

2275 NE Doctors Dr., Suite 7, Bend, OR 97701

### HIGHLIGHTS

- Reception, three exam rooms, break room, private office and private restroom
- Patient seating and restrooms in the common area
- Close proximity to the hospital
- Ample parking
- Low estimated NNN expenses