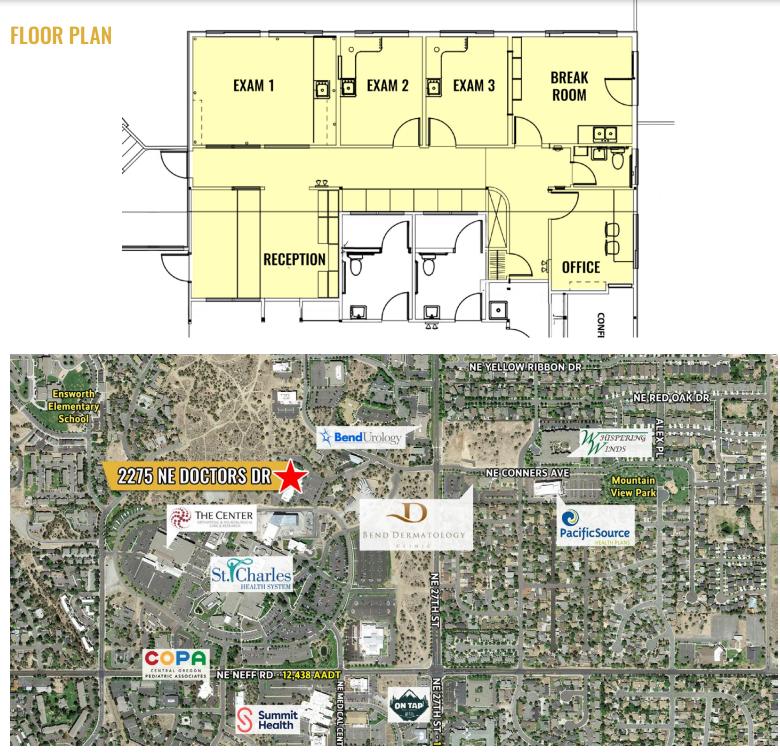

#### **PROPERTY DETAILS**

| Suite 7:    | 1,700 SF                                            |
|-------------|-----------------------------------------------------|
| Lease Rate: | \$1.60/SF/Mo. NNN                                   |
| NNNs:       | Est. at \$0.77/SF/Mo.<br>(includes gas/electricity) |
| Bldg. Size: | 27,161 SF                                           |
| Zoning:     | RH within the Medical Distric<br>Overlay Zone       |

### HIGHLIGHTS

- Reception, three exam rooms, break room, private office and private restroom
- Patient seating and restrooms in the common area
- Close proximity to the hospital
- Ample parking
- Low estimated NNN expenses