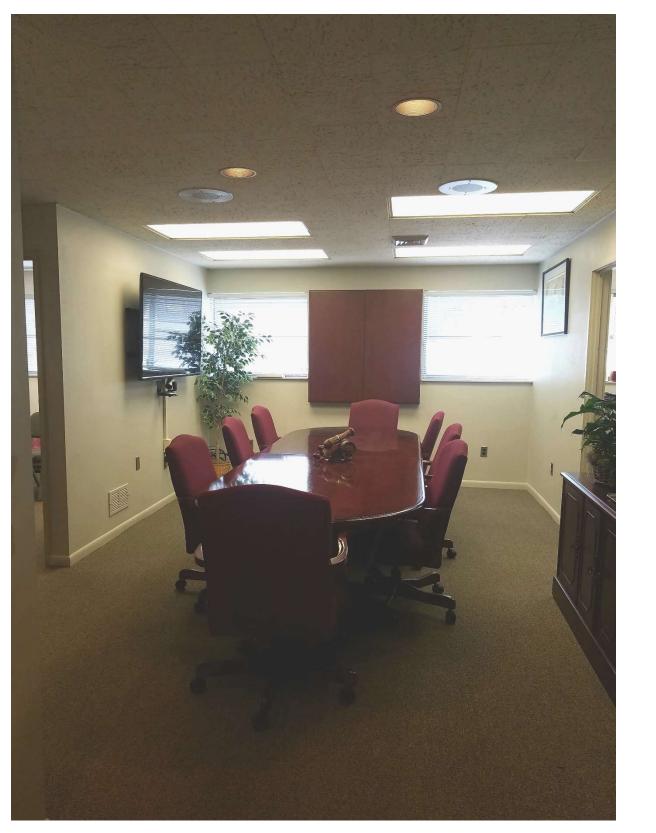

Professional and corporate appearance.

The office suites can easily accommodate a variety of businesses with numerous layouts available.

## **Property Features**

- Various office layouts to suit your criteria
- 3 Buildings on Campus- Beta(warehouse/showroom), Delta Building, Gamma Building (Professional Suites)
- Max Available 5,000 square feet
- Min. Available 400 square feet
- Includes basic build-out
- Includes all utilities, professional cleaning twice per week, nightly trash removal provided for standard business hours
- High Visibility
- Short distance to downtown, McKnight Rd, Route 8, Route 19 and 910. PA Turnpike less than 3 miles.
- Ample Free Parking
- \$16 sq ft
- On-site Management