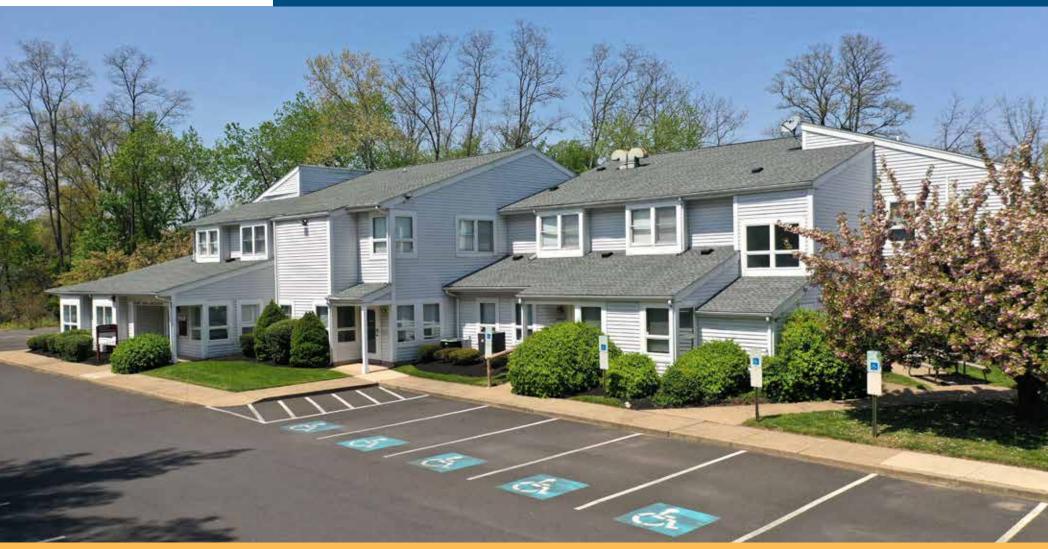

345 N. York Road, Hatboro, PA

#### **FEATURES**

- 4,451 SF ground floor medical office suite with 13 exam rooms
- Recently renovated, first class suite
- Efficient and flexible floor plan, can divide
- Convenient and ample onsite parking
- Well-established medical office location
- Excellent signage along well-travelled Old York Road
- Offered for sale or lease