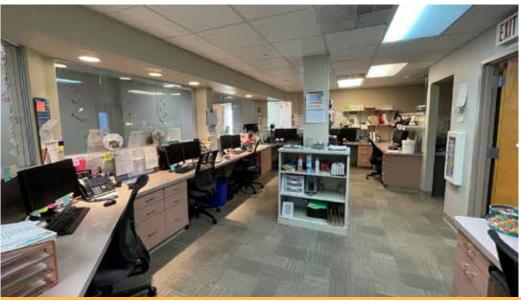

#### **FEATURES**

- 4,451 SF ground floor medical office suite with 13 exam rooms
- Recently renovated, first class suite
- Efficient and flexible floor plan, can divide
- Convenient and ample onsite parking
- Well-established medical office location
- Excellent signage along well-travelled Old York Road
- Offered for sale or lease