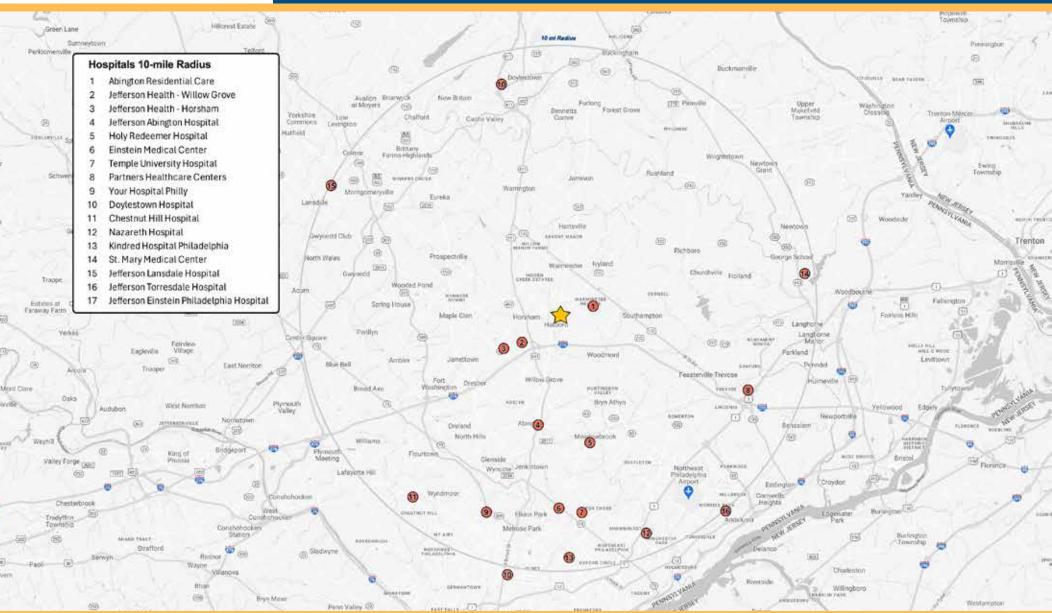

#### **DEMOGRAPHICS**

|                         | 1 Mile    | 3 Miles   | 5 Miles   |
|-------------------------|-----------|-----------|-----------|
| Population              | 17,271    | 88,694    | 190,912   |
| Average Income          | \$107,944 | \$127,062 | \$158,201 |
| <b>Total Businesses</b> | 715       | 4,241     | 9,077     |
| Total Employees         | 5,775     | 57,063    | 99,793    |