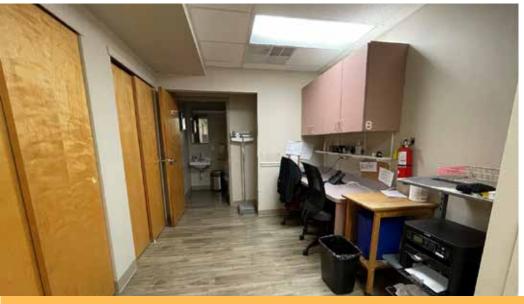

#### **FEATURES**

- 4,451 SF ground floor medical office suite with 13 exam rooms
- Recently renovated, first class suite
- Efficient and flexible floor plan, can divide
- Convenient and ample onsite parking
- Well-established medical office location
- Excellent signage along well-travelled Old York Road
- Offered for sale or lease