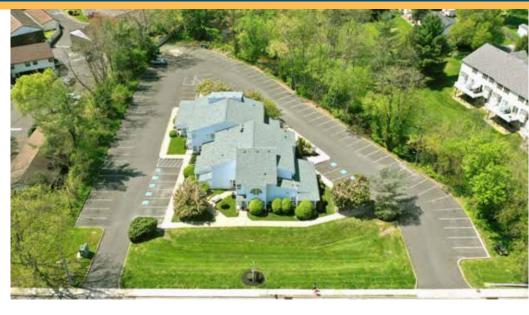

#### **FEATURES**

- 4,451 SF ground floor medical office suite with 13 exam rooms
- Recently renovated, first class suite
- Efficient and flexible floor plan, can divide
- Convenient and ample onsite parking
- Well-established medical office location
- Excellent signage along well-travelled Old York Road
- Offered for sale or lease