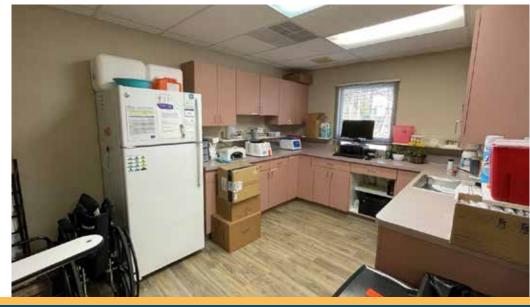

#### **FEATURES**

- 4,451 SF ground floor medical office suite with 13 exam rooms
- Recently renovated, first class suite
- Efficient and flexible floor plan, can divide
- Convenient and ample onsite parking
- Well-established medical office location
- Excellent signage along well-travelled Old York Road
- Offered for sale or lease