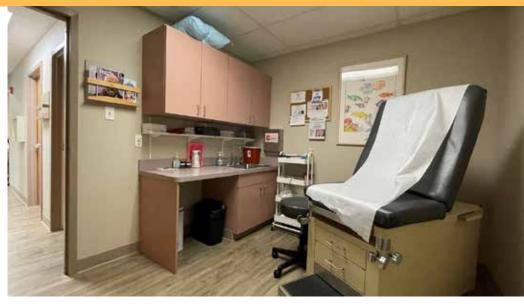

#### **FEATURES**

- 4,451 SF ground floor medical office suite with 13 exam rooms
- Recently renovated, first class suite
- Efficient and flexible floor plan, can divide
- Convenient and ample onsite parking
- Well-established medical office location
- Excellent signage along well-travelled Old York Road
- Offered for sale or lease