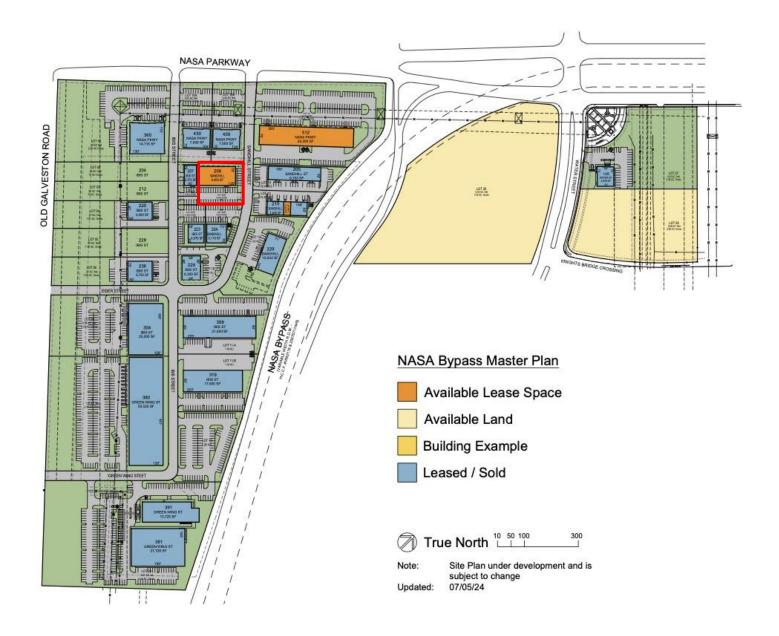

# 2,500 - 9,450 SF

Retail | Office | Medical | For Sale or Lease





206 Sandhill St. Webster, TX 77598



### **DETAILS**

- Available for Sale or Lease
- Built-to-suit interior
- Easy access to NASA Bypass
- Ample Parking
- Space Planning at no cost

# 2,500 - 9,450 SF





## 206 Sandhill

### **Building Site Plan**



### **Contacts:**

**Ross Wycoff** 

ross@wycoffdevelopment.com

Ph 281.455.4898

Arianna Aguilar

arianna@wycoffdevelopment.com

Ph. 281.786.8262

## 2,500 - 9,450 SF

Retail | Office | Medical | For Sale or Lease



### 206 Sandhill

### **Business Park Site Plan**



#### **Contacts:**

#### **Ross Wycoff**

ross@wycoffdevelopment.com Ph 281.455.4898

#### Arianna Aguilar

arianna@wycoffdevelopment.com

Ph. 281.786.8262