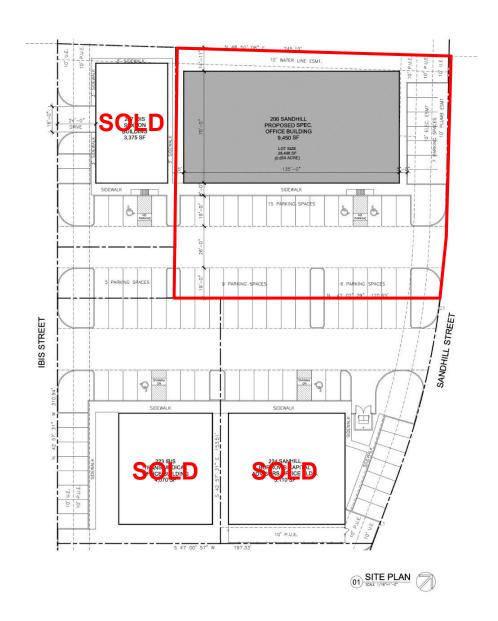

# 2,500 - 9,450 SF

Retail | Office | Medical | For Sale or Lease





206 Sandhill St. Webster, TX 77598



### **DETAILS**

- Available for Sale or Lease
- Built-to-suit interior
- Easy access to NASA Bypass
- Ample Parking
- Space Planning at no cost

# 2,500 - 9,450 SF





## 206 Sandhill

### **Building Site Plan**



### **Contacts:**

**Ross Wycoff** 

ross@wycoffdevelopment.com

Ph 281.455.4898

Arianna Aguilar

arianna@wycoffdevelopment.com

Ph. 281.786.8262

## 2,500 - 9,450 SF

Retail | Office | Medical | For Sale or Lease



### 206 Sandhill

### **Business Park Site Plan**



#### **Contacts:**

#### **Ross Wycoff**

ross@wycoffdevelopment.com Ph 281.455.4898

#### Arianna Aguilar

arianna@wycoffdevelopment.com

Ph. 281.786.8262