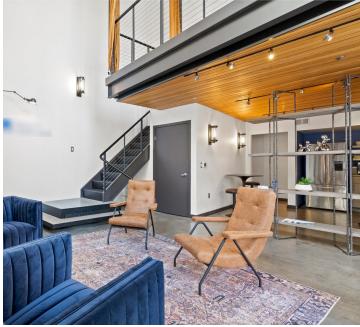

## THEBUILDING

Located in the trendy Pearl District, this contemporary ground floor commercial space features an open floor plan with a staircase leading to a loft. The large storefront windows provide excellent lighting and an expansive glass line for pedestrians and commuters alike. 1 designated parking space available for an additional \$200 per month.

### **Highlights:**

- Busy Corner Unit in The Pearl
- Expansive Window Line
- Street Frontage on Streetcar Line
- High Foot & Commuter Traffic
- Polished Concrete Floors
- 1.5 Bathrooms
- High-End Kitchen Appliances
- Easy Access to I-405, Broadway Bridge, Shopping, Dining, etc.
- Dedicated Storage
- 1 Parking Spot Available