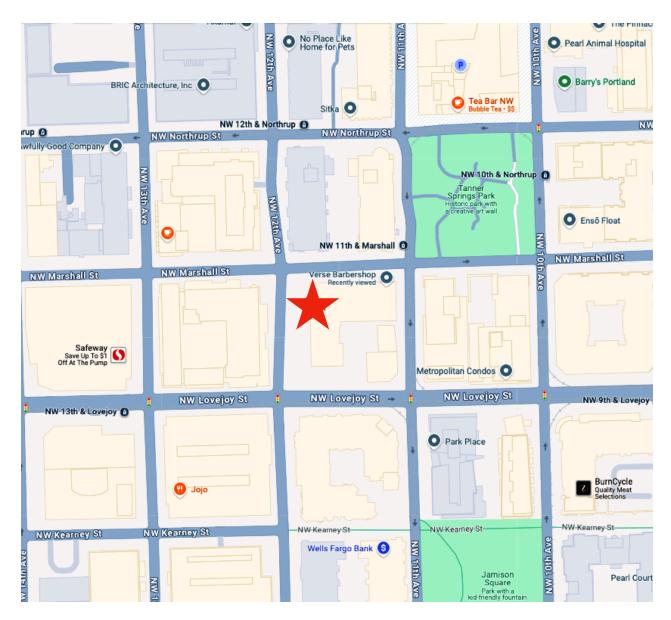

# THENEIGHBORHOOD

## **SHOP**

Safeway Filson

Blick Art Materials

Posh Baby

**Oblation Stationary** 

Pearl Ace Hardware

Portland Closet Company

Design Within Reach

Porsche Studio

Flor Wine

One Fix

## **EAT**

Tea Bar

Can Font

Lovejoy Bakers

Jojo

Silk Road

Sisters Coffee Company

**Erath Winery** 

Carlita's

Irving Street Tapas

The Fields Bar & Grill

Via Delizia

### PLAY

Tanner Springs Park

Jamison Square

Adore Day Spa

24 Hour Fitness

The Fields Park

Blade & Timber Axe Throwing

PlayDate PDX

Barry's Boot Camp

Elements Massage

VC Crossfit

Union Station

The information contained herein has been obtained from sources we deem reliable. All information should be verified prior to lease.