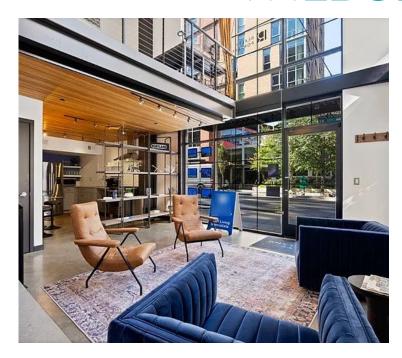

## THEBUILDING

Located in the trendy Pearl District, this contemporary ground floor commercial space features an open floor plan with a staircase leading to a loft. The large storefront windows provide excellent lighting and an expansive glass line for pedestrians and commuters alike. 1 designated parking space available for an additional \$200 per month.

### **Highlights:**

- Busy Corner Unit in The Pearl
- Expansive Window Line
- Street Frontage on Streetcar Line
- High Foot & Commuter Traffic
- Polished Concrete Floors
- 1.5 Bathrooms
- High-End Kitchen Appliances
- Easy Access to I-405, Broadway Bridge, Shopping, Dining, etc.
- Dedicated Storage
- 1 Parking Spot Available