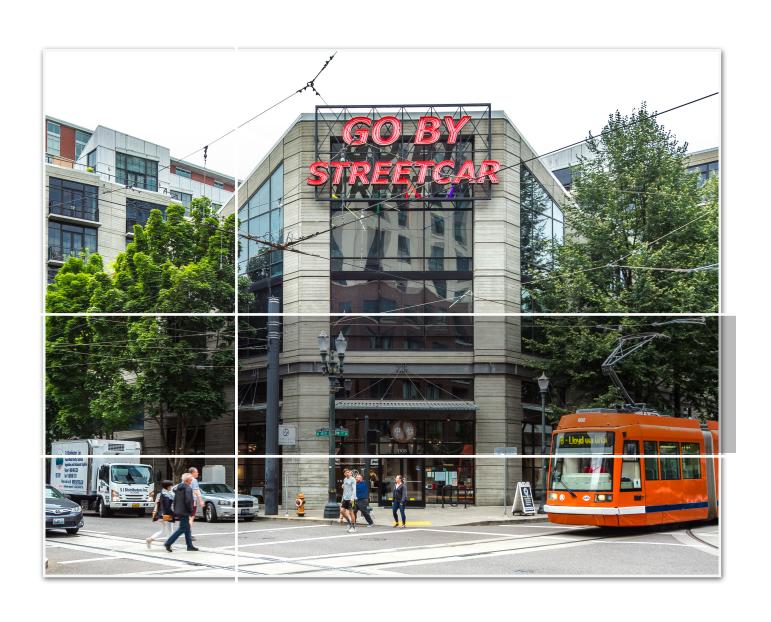

## THEBUILDING

Located in the trendy Pearl District, this contemporary ground floor commercial space features an open floor plan with a staircase leading to a loft. The large storefront windows provide excellent lighting and an expansive glass line for pedestrians and commuters alike. 1 designated parking space available for an additional \$200 per month.

Situated directly on the Streetcar line, this busy corner unit is conveniently close to I-405, Broadway Bridge, public transit, shops, restaurants, and entertainment. The corner street frontage combined with high foot traffic make Streetcar Lofts the perfect location for your next business!