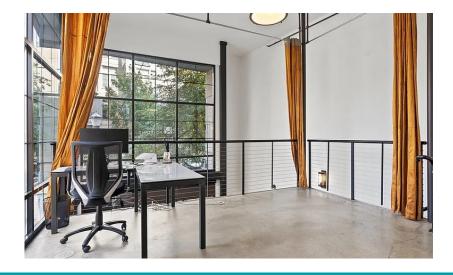

## THEBUILDING

Located in the trendy Pearl District, this contemporary ground floor commercial space features an open floor plan with a staircase leading to a loft. The large storefront windows provide excellent lighting and an expansive glass line for pedestrians and commuters alike. 1 designated parking space available for an additional \$200 per month.

### **Highlights:**

- Busy Corner Unit in The Pearl
- Expansive Window Line
- Street Frontage on Streetcar Line
- High Foot & Commuter Traffic
- Polished Concrete Floors
- 1.5 Bathrooms
- High-End Kitchen Appliances
- Easy Access to I-405, Broadway Bridge, Shopping, Dining, etc.
- Dedicated Storage
- 1 Parking Spot Available