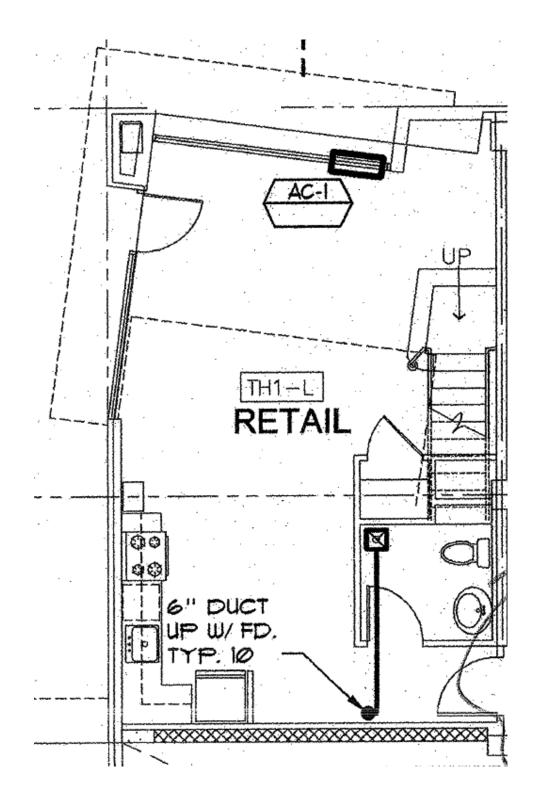

s busy corner unit is conveniently close to I-405, Broadway Bridge, public transit, shops, restaurants, and entertainment. The corner street frontage combined with high foot traffic make Streetcar Lofts the perfect location for your next business!



### **Highlights:**

- Busy Corner Unit in The Pearl
- Expansive Window Line
- Street Frontage on Streetcar Line
- High Foot & Commuter Traffic
- Polished Concrete Floors
- 1.5 Bathrooms
- High-End Kitchen Appliances
- Easy Access to I-405, Broadway Bridge, Shopping, Dining, etc.
- Dedicated Storage
- 1 Parking Spot Available



#### Walker's Paradise

Daily errands do not require a car.



#### **Excellent Transit**

Transit is convenient for most trips.



#### **Biker's Paradise**

Daily errands can be accomplished on a bike.

# THELAYOUT





# THENEIGHBORHOOD



## **SHOP**

Safeway Filson

Blick Art Materials

Posh Baby

**Oblation Stationary** 

Pearl Ace Hardware

Portland Closet Company

Design Within Reach

Porsche Studio

Flor Wine

One Fix

## **EAT**

Tea Bar

Can Font

Lovejoy Bakers

Jojo

Silk Road

Sisters Coffee Company

**Erath Winery** 

Carlita's

Irving Street Tapas

The Fields Bar & Grill

Via Delizia

### PLAY

Tanner Springs Park

Jamison Square

Adore Day Spa

24 Hour Fitness

The Fields Park

Blade & Timber Axe Throwing

PlayDate PDX

Barry's Boot Camp

Elements Massage

VC Crossfit

Union Station

The information contained herein has been obtained from sources we deem reliable. All information should be verified prior to lease.