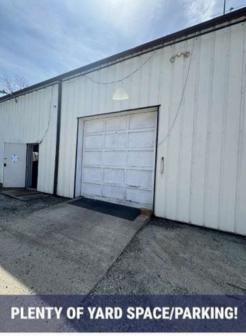

### **Call for Details**

- Owner pays for CAM + Water, everything else tenant
- · Electric Heating & Cooling
- Warehouse/Office/Retail Space Up to 20' clear with (1) overhead door
- Public Water and Septic
- · Zone: LI
- Year Built: 1980
- 400 AMP, 3 Phase
- Plenty of room for parking and yard space for equipment
- Frontage: 139 ft
- Traffic Count: 8,300