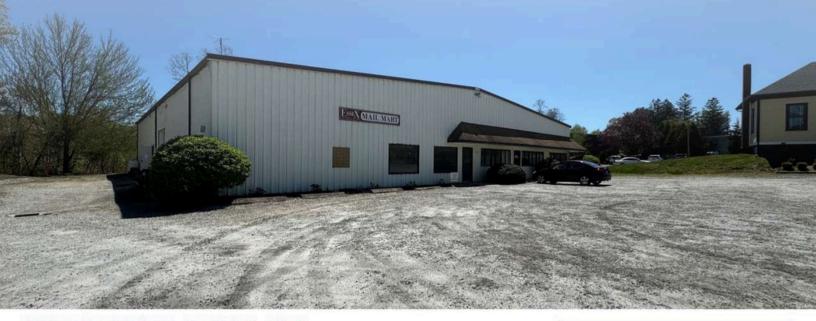

# **FOR LEASE**

12 Plains Road, Essex - Unit C

# FOR LEASE: 2,500 SF (Industrial and Retail / Office Space)

### **Call for Details**

- Owner pays for CAM + Water, everything else tenant
- · Electric Heating & Cooling
- Warehouse/Office/Retail Space Up to 20' clear with (1) overhead door
- Public Water and Septic
- · Zone: LI
- Year Built: 1980
- 400 AMP, 3 Phase
- Plenty of room for parking and yard space for equipment
- Frontage: 139 ft
- Traffic Count: 8,300