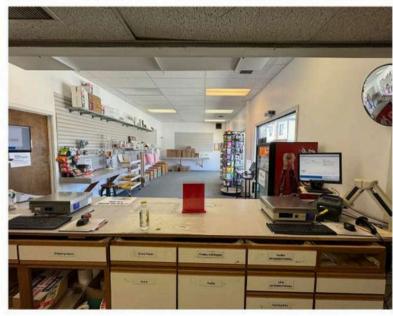

# **FOR LEASE**

12 Plains Road, Essex - Unit C



# FOR LEASE: 2,500 SF (Industrial and Retail / Office Space)

### **Call for Details**

- Owner pays for CAM + Water, everything else tenant
- · Electric Heating & Cooling
- Warehouse/Office/Retail Space Up to 20' clear with (1) overhead door
- Public Water and Septic
- · Zone: LI
- Year Built: 1980
- 400 AMP, 3 Phase
- Plenty of room for parking and yard space for equipment
- Frontage: 139 ft
- Traffic Count: 8,300





(860) 600-4400



retradeCRE.com

Contact for Details:

#### SAM LYMAN

Phone (860) 876-0359

Email
SL@retradeCRE.com

# **RETAIL/OFFICE AREA**

## 2,500 SF INDUSTRIAL AND RETAIL/OFFICE FOR LEASE











All information stated is from sources deemed reliable and is submitted subject to errors, ommissions, changes of other terms and conditions, prior sales, financing or withdrawal without notice. Buyer/Tenant agents will be eligible for a portion of commission only if they have an existing signed representation.





(860) 600-4400



retradeCRE.com