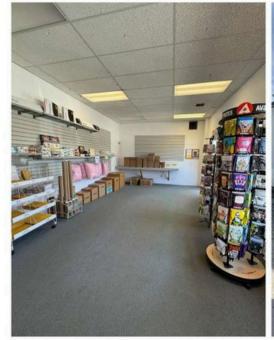

# **FOR LEASE**

12 Plains Road, Essex - Unit C



# FOR LEASE: 2,500 SF (Industrial and Retail / Office Space)

### **Call for Details**

- Owner pays for CAM + Water, everything else tenant
- · Electric Heating & Cooling
- Warehouse/Office/Retail Space Up to 20' clear with (1) overhead door
- Public Water and Septic
- · Zone: LI
- Year Built: 1980
- 400 AMP, 3 Phase
- Plenty of room for parking and yard space for equipment
- Frontage: 139 ft
- Traffic Count: 8,300





(860) 600-4400



retradeCRE.com

Contact for Details:

#### SAM LYMAN

Phone (860) 876-0359

Email
SL@retradeCRE.com

# **RETAIL/OFFICE AREA**

## 2,500 SF INDUSTRIAL AND RETAIL/OFFICE FOR LEASE











All information stated is from sources deemed reliable and is submitted subject to errors, ommissions, changes of other terms and conditions, prior sales, financing or withdrawal without notice. Buyer/Tenant agents will be eligible for a portion of commission only if they have an existing signed representation.





(860) 600-4400



retradeCRE.com