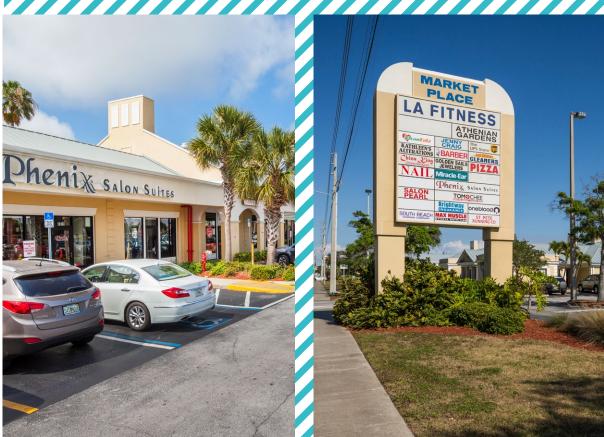

#### Marketplace Shopping Center is a retail property spanning 90,109 square feet in Pinellas County.

- Situated in the heart of multiple neighborhoods and parallel to Madeira Beach and Treasure Island.
- Key tenants include LA Fitness, UPS, Phenix Salon Suites and Truist Bank, offering a diverse mix of national and local retailers like Stretch Med, St. Pete Running, Athenian Gardens and 100% Chiropractic.
- Brand-new, modern pylon sign to be constructed for better tenant visibility and overall aesthetic quality.
- Directly across the street from Tyrone Square, an enclosed shopping mall anchored by Dick's Sporting Goods, Dillard's and many others.
- Strong demographics within a 10-minute distance, including a population of 88,851, 41,534 households and an average household income of \$93,482.
- Surrounding affluent population that continues to surge in growth at a rate surpassing the national average (1.26%).

#### Key tenants