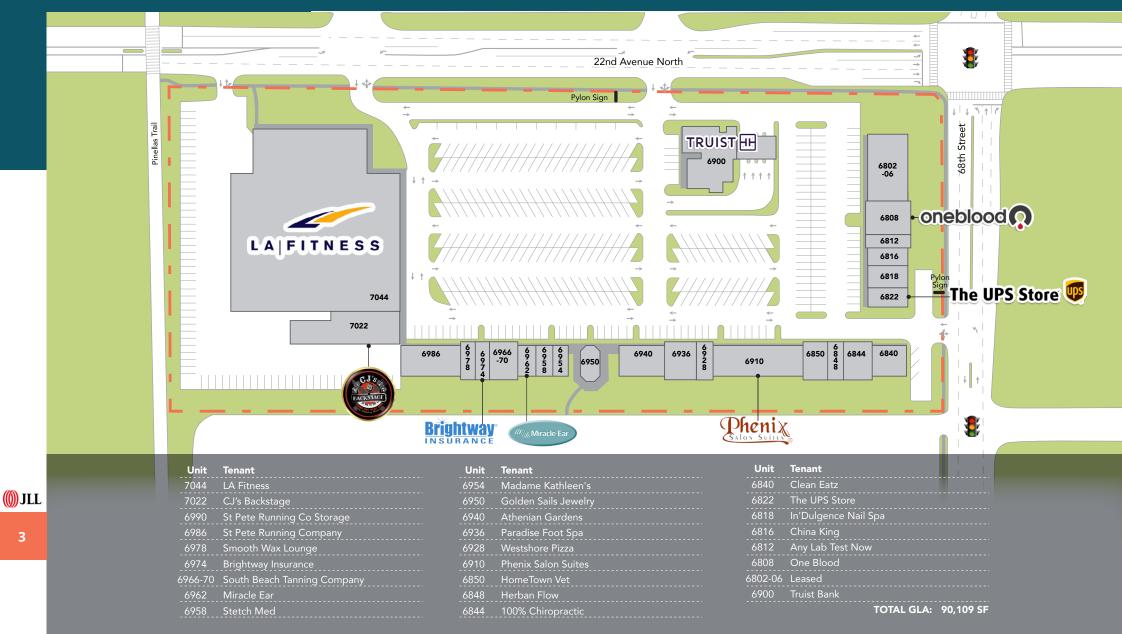

## site $\approx$ plan $\approx$

#### Marketplace Shopping Center is a retail property spanning 90,109 square feet in Pinellas County.

- Situated in the heart of multiple neighborhoods and parallel to Madeira Beach and Treasure Island.
- Key tenants include LA Fitness, UPS, Phenix Salon Suites and Truist Bank, offering a diverse mix of national and local retailers like Stretch Med, St. Pete Running, Athenian Gardens and 100% Chiropractic.
- Brand-new, modern pylon sign to be constructed for better tenant visibility and overall aesthetic quality.
- Directly across the street from Tyrone Square, an enclosed shopping mall anchored by Dick's Sporting Goods, Dillard's and many others.
- Strong demographics within a 10-minute distance, including a population of 88,851, 41,534 households and an average household income of \$93,482.
- Surrounding affluent population that continues to surge in growth at a rate surpassing the national average (1.26%).