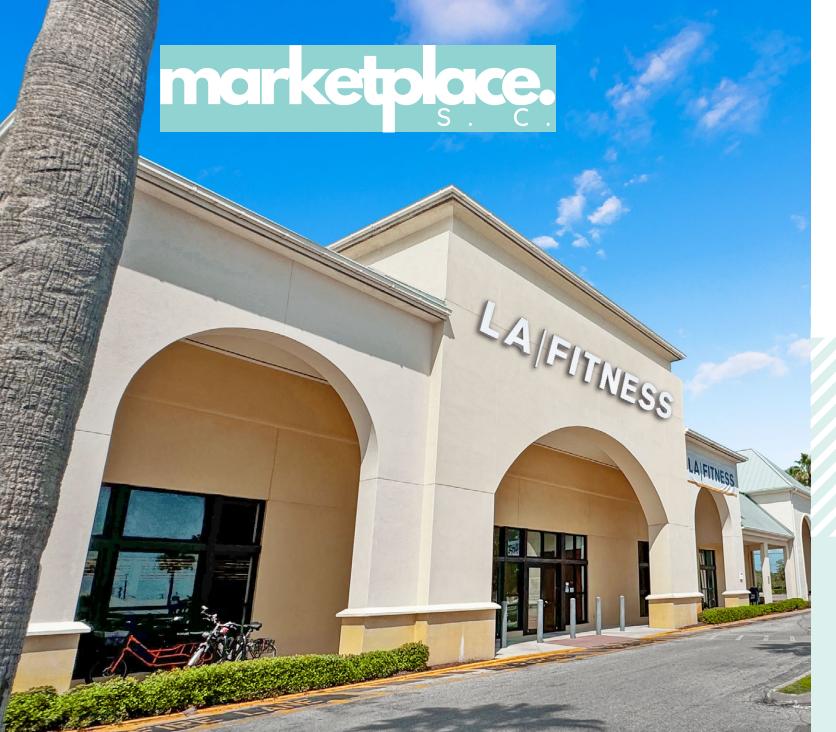

#### 6802-7088 22nd Avenue N, St. Petersburg, FL

#### Marketplace Shopping Center is a retail property spanning 90,109 square feet in Pinellas County.

- Situated in the heart of multiple neighborhoods and parallel to Madeira Beach and Treasure Island.
- Key tenants include LA Fitness, UPS, Phenix Salon Suites and Truist Bank, offering a diverse mix of national and local retailers like Stretch Med, St. Pete Running, Athenian Gardens and 100% Chiropractic.
- Brand-new, modern pylon sign to be constructed for better tenant visibility and overall aesthetic quality.
- Directly across the street from Tyrone Square, an enclosed shopping mall anchored by Dick's Sporting Goods, Dillard's and many others.
- Strong demographics within a 10-minute distance, including a population of 88,851, 41,534 households and an average household income of \$93,482.
- Surrounding affluent population that continues to surge in growth at a rate surpassing the national average (1.26%).