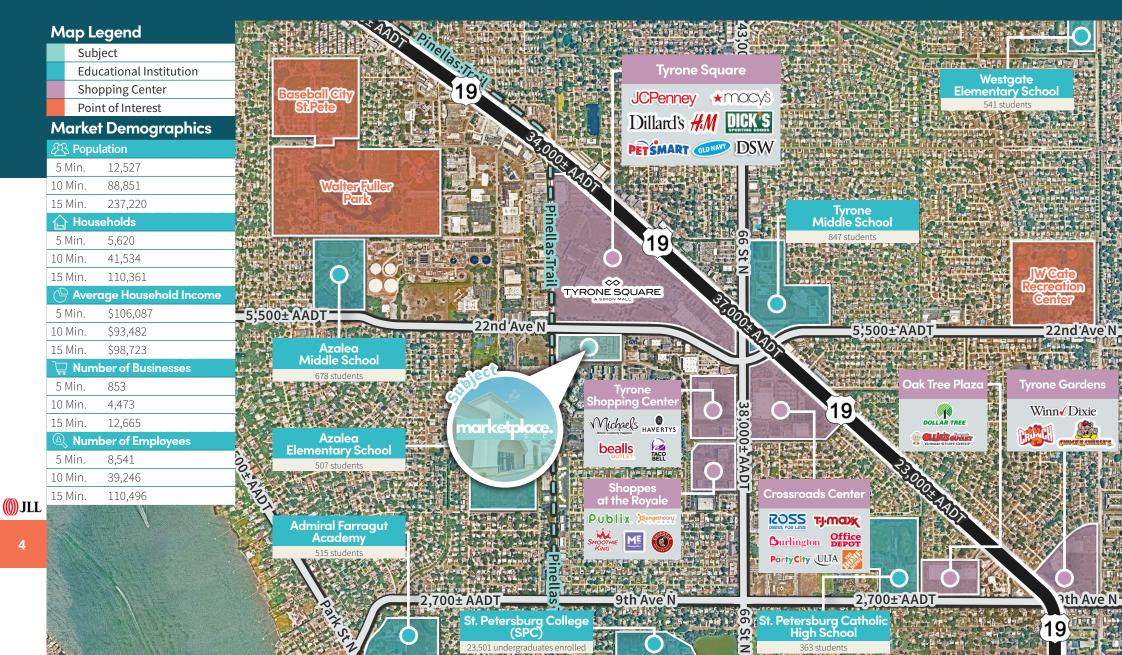

### market 💥

#### Marketplace Shopping Center is a retail property spanning 90,109 square feet in Pinellas County.

- Situated in the heart of multiple neighborhoods and parallel to Madeira Beach and Treasure Island.
- Key tenants include LA Fitness, UPS, Phenix Salon Suites and Truist Bank, offering a diverse mix of national and local retailers like Stretch Med, St. Pete Running, Athenian Gardens and 100% Chiropractic.
- Brand-new, modern pylon sign to be constructed for better tenant visibility and overall aesthetic quality.
- Directly across the street from Tyrone Square, an enclosed shopping mall anchored by Dick's Sporting Goods, Dillard's and many others.
- Strong demographics within a 10-minute distance, including a population of 88,851, 41,534 households and an average household income of \$93,482.
- Surrounding affluent population that continues to surge in growth at a rate surpassing the national average (1.26%).