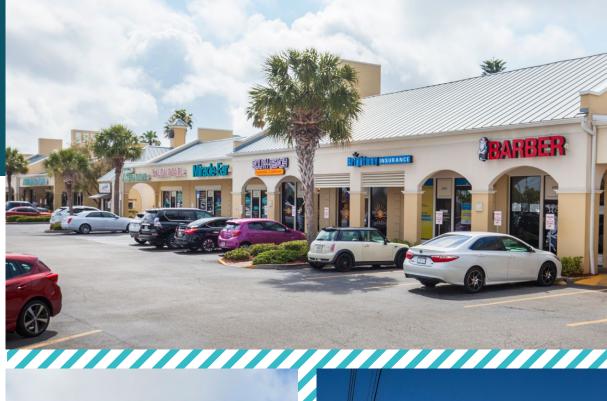

#### Marketplace Shopping Center is a retail property spanning 90,109 square feet in Pinellas County.

- Situated in the heart of multiple neighborhoods and parallel to Madeira Beach and Treasure Island.
- Key tenants include LA Fitness, UPS, Phenix Salon Suites and Truist Bank, offering a diverse mix of national and local retailers like Stretch Med, St. Pete Running, Athenian Gardens and 100% Chiropractic.
- Brand-new, modern pylon sign to be constructed for better tenant visibility and overall aesthetic quality.
- Directly across the street from Tyrone Square, an enclosed shopping mall anchored by Dick's Sporting Goods, Dillard's and many others.
- Strong demographics within a 10-minute distance, including a population of 88,851, 41,534 households and an average household income of \$93,482.
- Surrounding affluent population that continues to surge in growth at a rate surpassing the national average (1.26%).