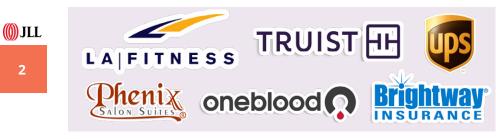

#### Key tenants

#### Marketplace Shopping Center is a retail property spanning 90,109 square feet in Pinellas County.

- Situated in the heart of multiple neighborhoods and parallel to Madeira Beach and Treasure Island.
- Key tenants include LA Fitness, UPS, Phenix Salon Suites and Truist Bank, offering a diverse mix of national and local retailers like Stretch Med, St. Pete Running, Athenian Gardens and 100% Chiropractic.
- Brand-new, modern pylon sign to be constructed for better tenant visibility and overall aesthetic quality.
- Directly across the street from Tyrone Square, an enclosed shopping mall anchored by Dick's Sporting Goods, Dillard's and many others.
- Strong demographics within a 10-minute distance, including a population of 88,851, 41,534 households and an average household income of \$93,482.
- Surrounding affluent population that continues to surge in growth at a rate surpassing the national average (1.26%).