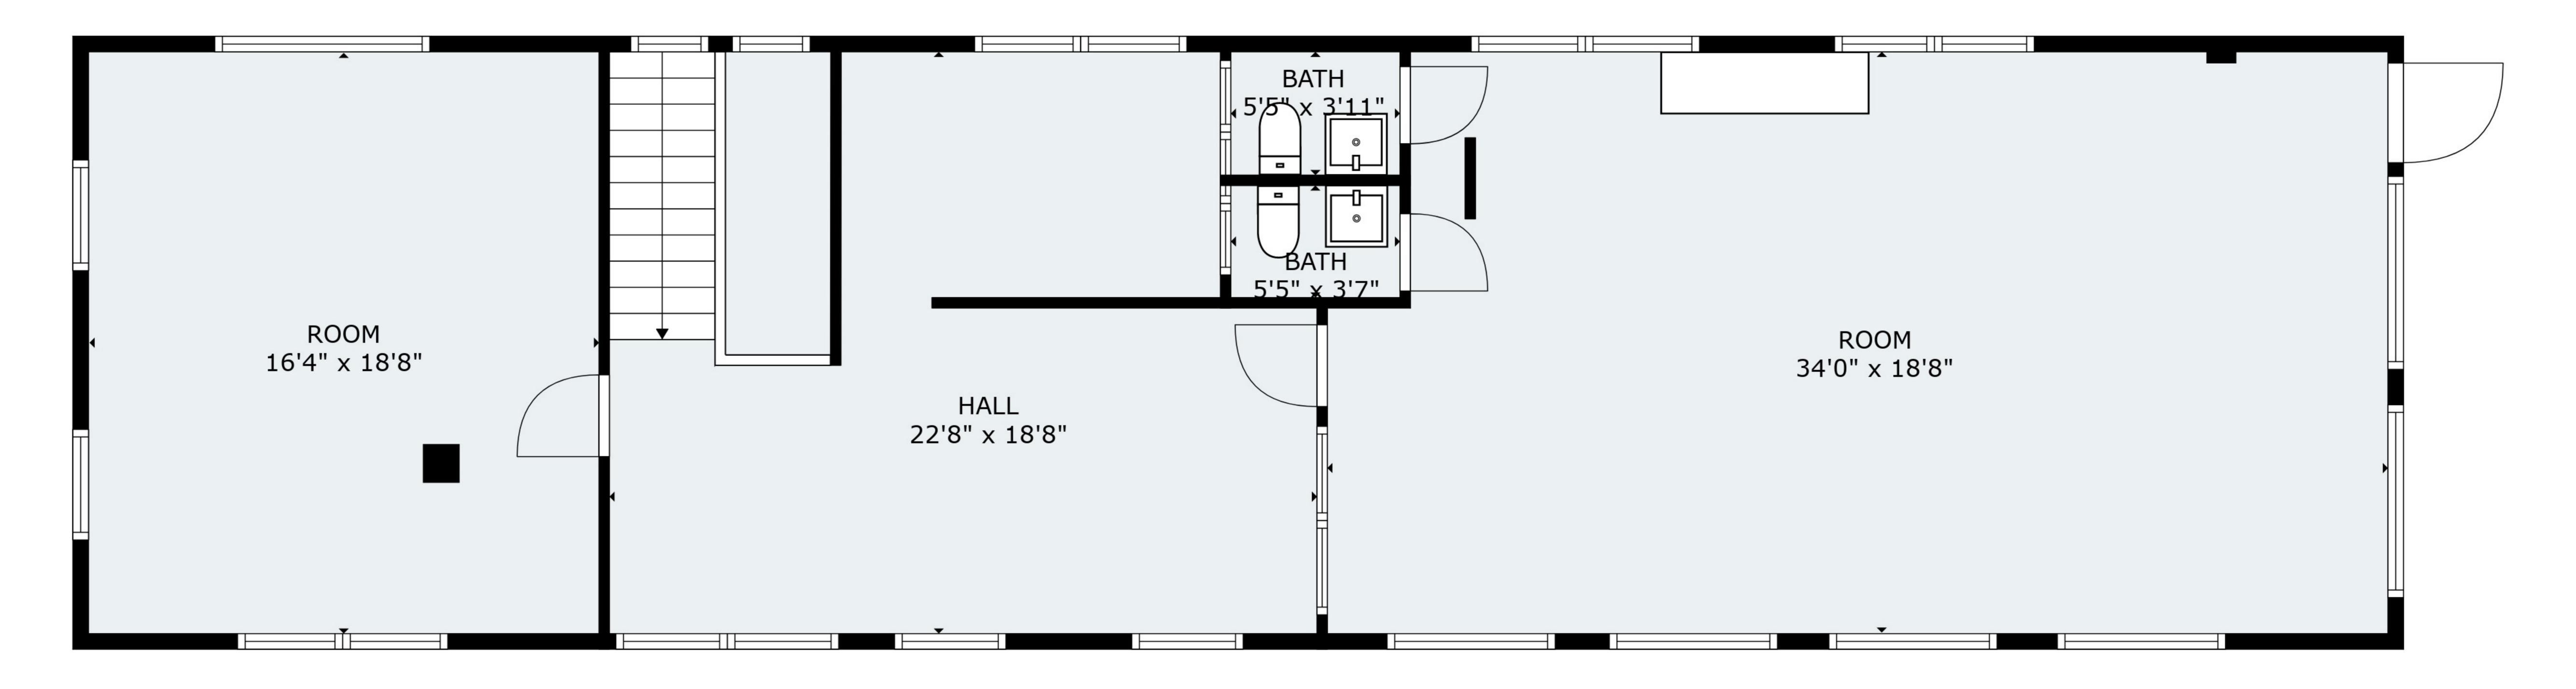

### OFFERING SUMMARY

\$699,000

7.235 sf

1960

Endless possibilities for this versatile office/retail/flex 7,235 sf building on 2.02 acres with over 50 parking spaces. This property offers potential uses for the owner/user or investor to own a stand-alone 5,782 sf office/retail and 1,453 sf warehouse/storage space (walk-out lower level) with a 10x8 drive-in door. It consists of numerous offices, multiple work and retail display areas, breakroom with kitchen, conference room, and 5 Individual bathrooms. The well-maintained building is serviced by private water, private sewer (1,500-gallon tank), and Natural gas.

# 2nd Floor