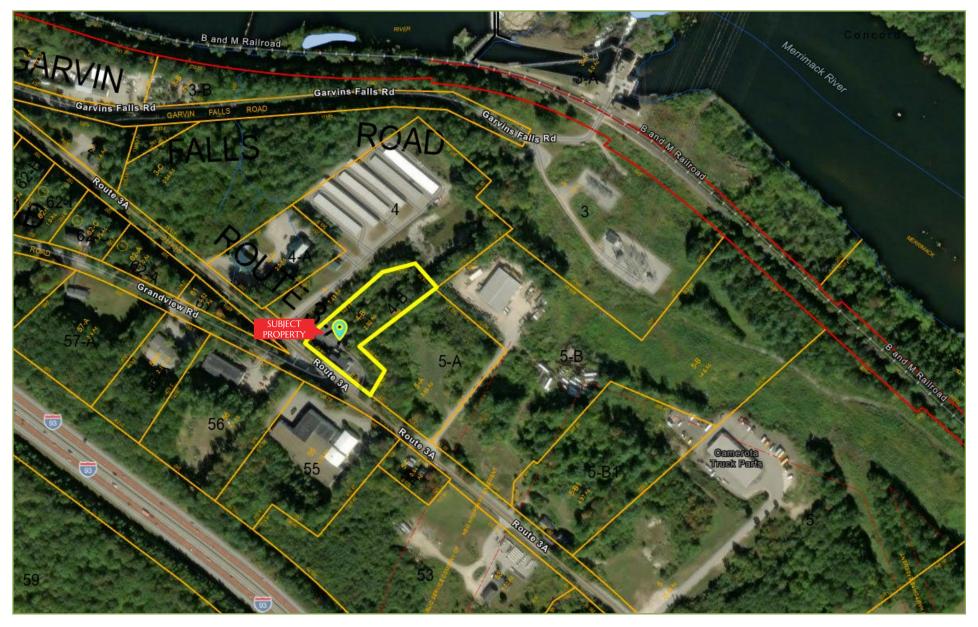

# OVERVIEW3PROPERTY PHOTOS4AERIAL GIS MAP6

COMMERCIAL DIVISION<sup>™</sup>

One Verani Way Londonderry, NH 03053 o. 603-845-2500 www.veranicommercial.com

JAY LEE Senior Advisor c. 603.582.9700 jay.lee@verani.com

Excellent location, on Rt 3A, 1 mile to I-89 (Bow Junction), 1.5 miles to I-93 (Exit 12), 3.0 miles to Concord Airport.

| LOT SIZE: | 2.02 acres     |
|-----------|----------------|
| ZONING:   | C (Commercial) |
|           |                |
|           |                |