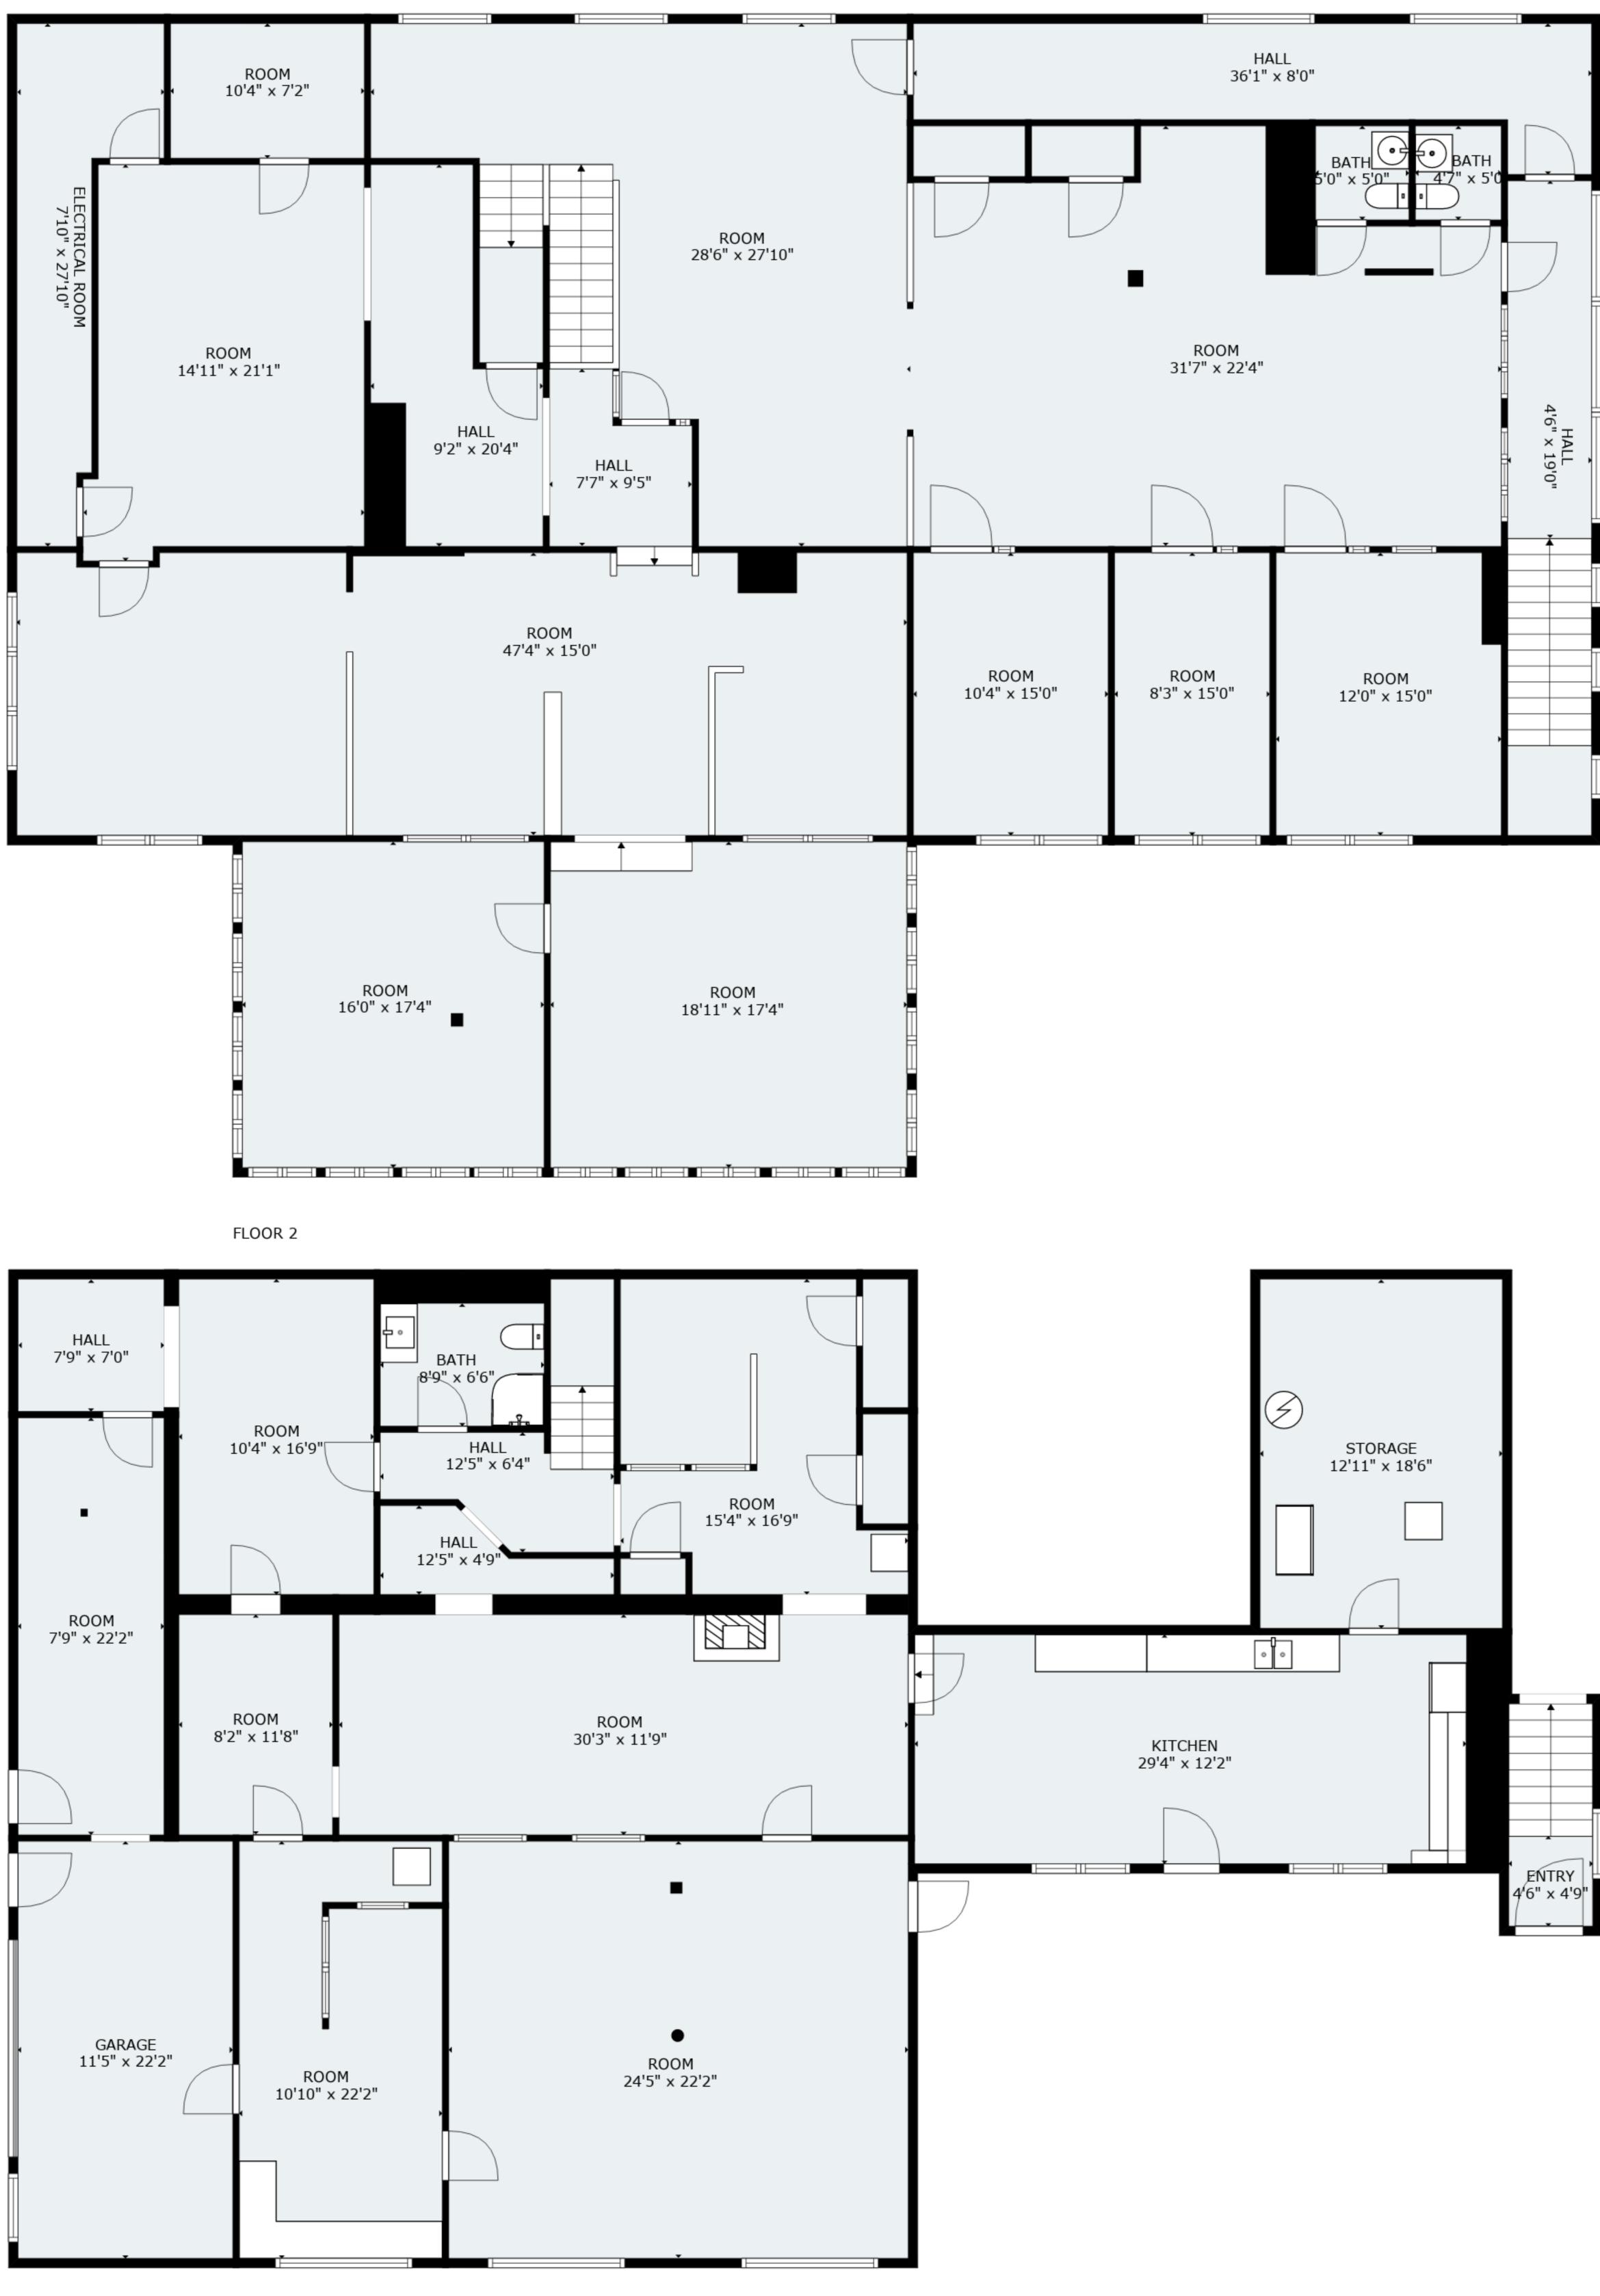

FLOOR 1

Please check the listing detail for the square footage. All measurements were captured via 3D laser scans, but are approximate.

FLOOR 3