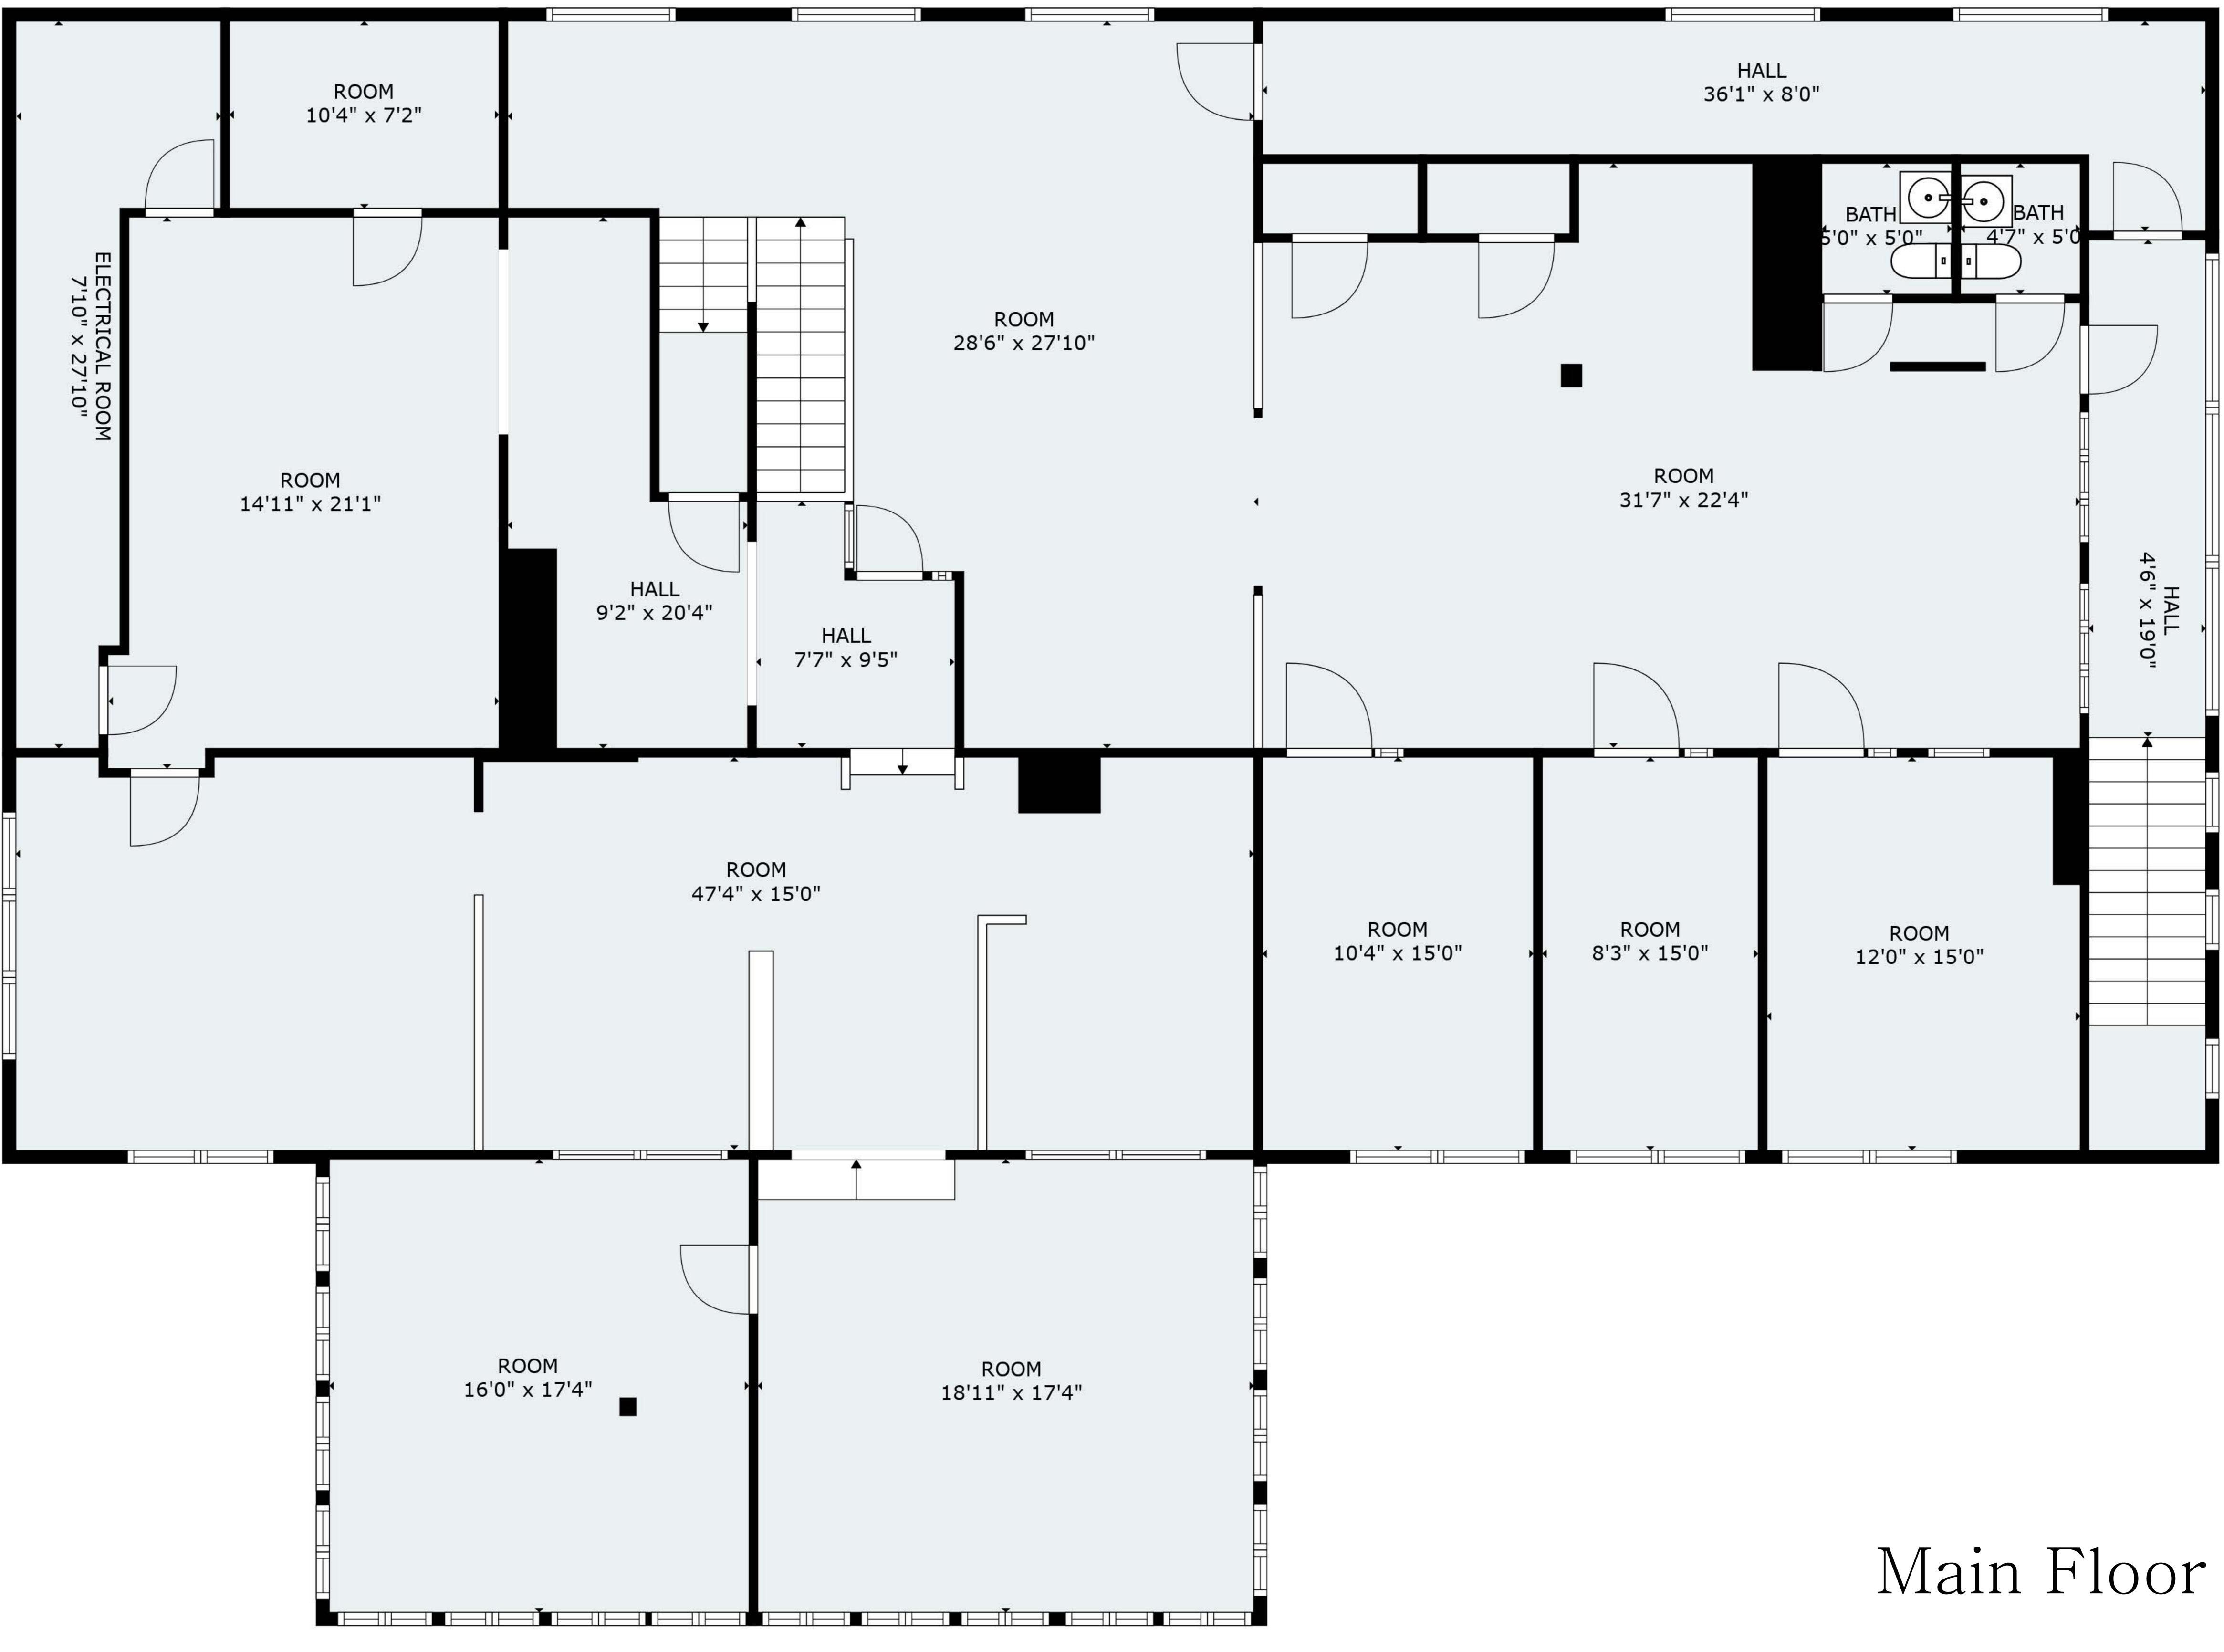

### OFFERING SUMMARY

\$699,000

7.235 sf

1960

Endless possibilities for this versatile office/retail/flex 7,235 sf building on 2.02 acres with over 50 parking spaces. This property offers potential uses for the owner/user or investor to own a stand-alone 5,782 sf office/retail and 1,453 sf warehouse/storage space (walk-out lower level) with a 10x8 drive-in door. It consists of numerous offices, multiple work and retail display areas, breakroom with kitchen, conference room, and 5 Individual bathrooms. The well-maintained building is serviced by private water, private sewer (1,500-gallon tank), and Natural gas.

FLOOR 1

Please check the listing detail for the square footage. All measurements were captured via 3D laser scans, but are approximate.

FLOOR 3