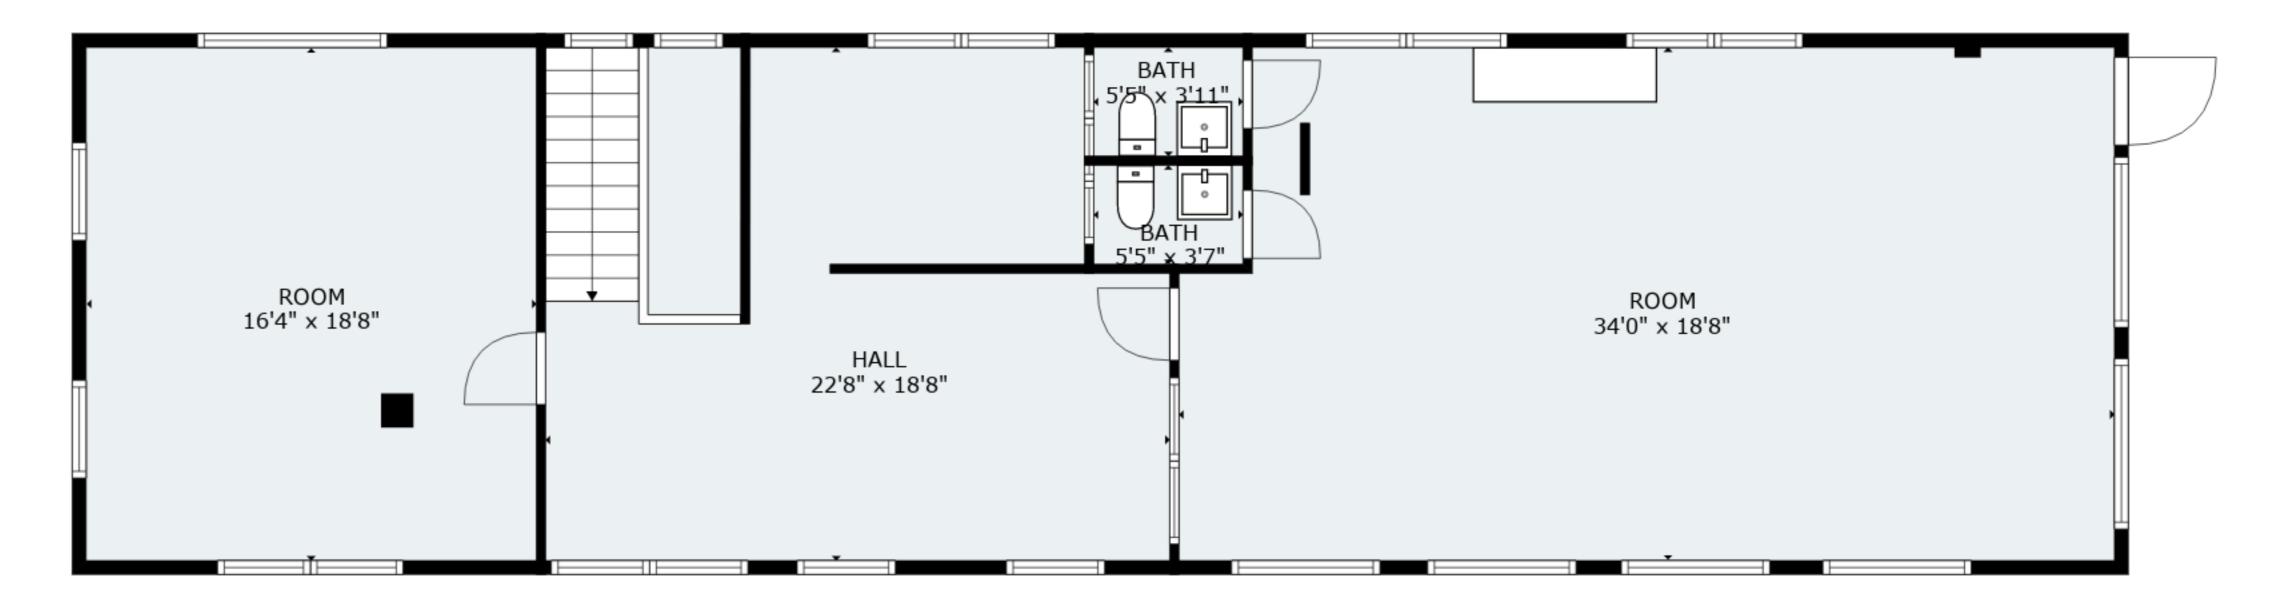

FLOOR 1

Please check the listing detail for the square footage. All measurements were captured via 3D laser scans, but are approximate.

FLOOR 3

# 2nd Floor