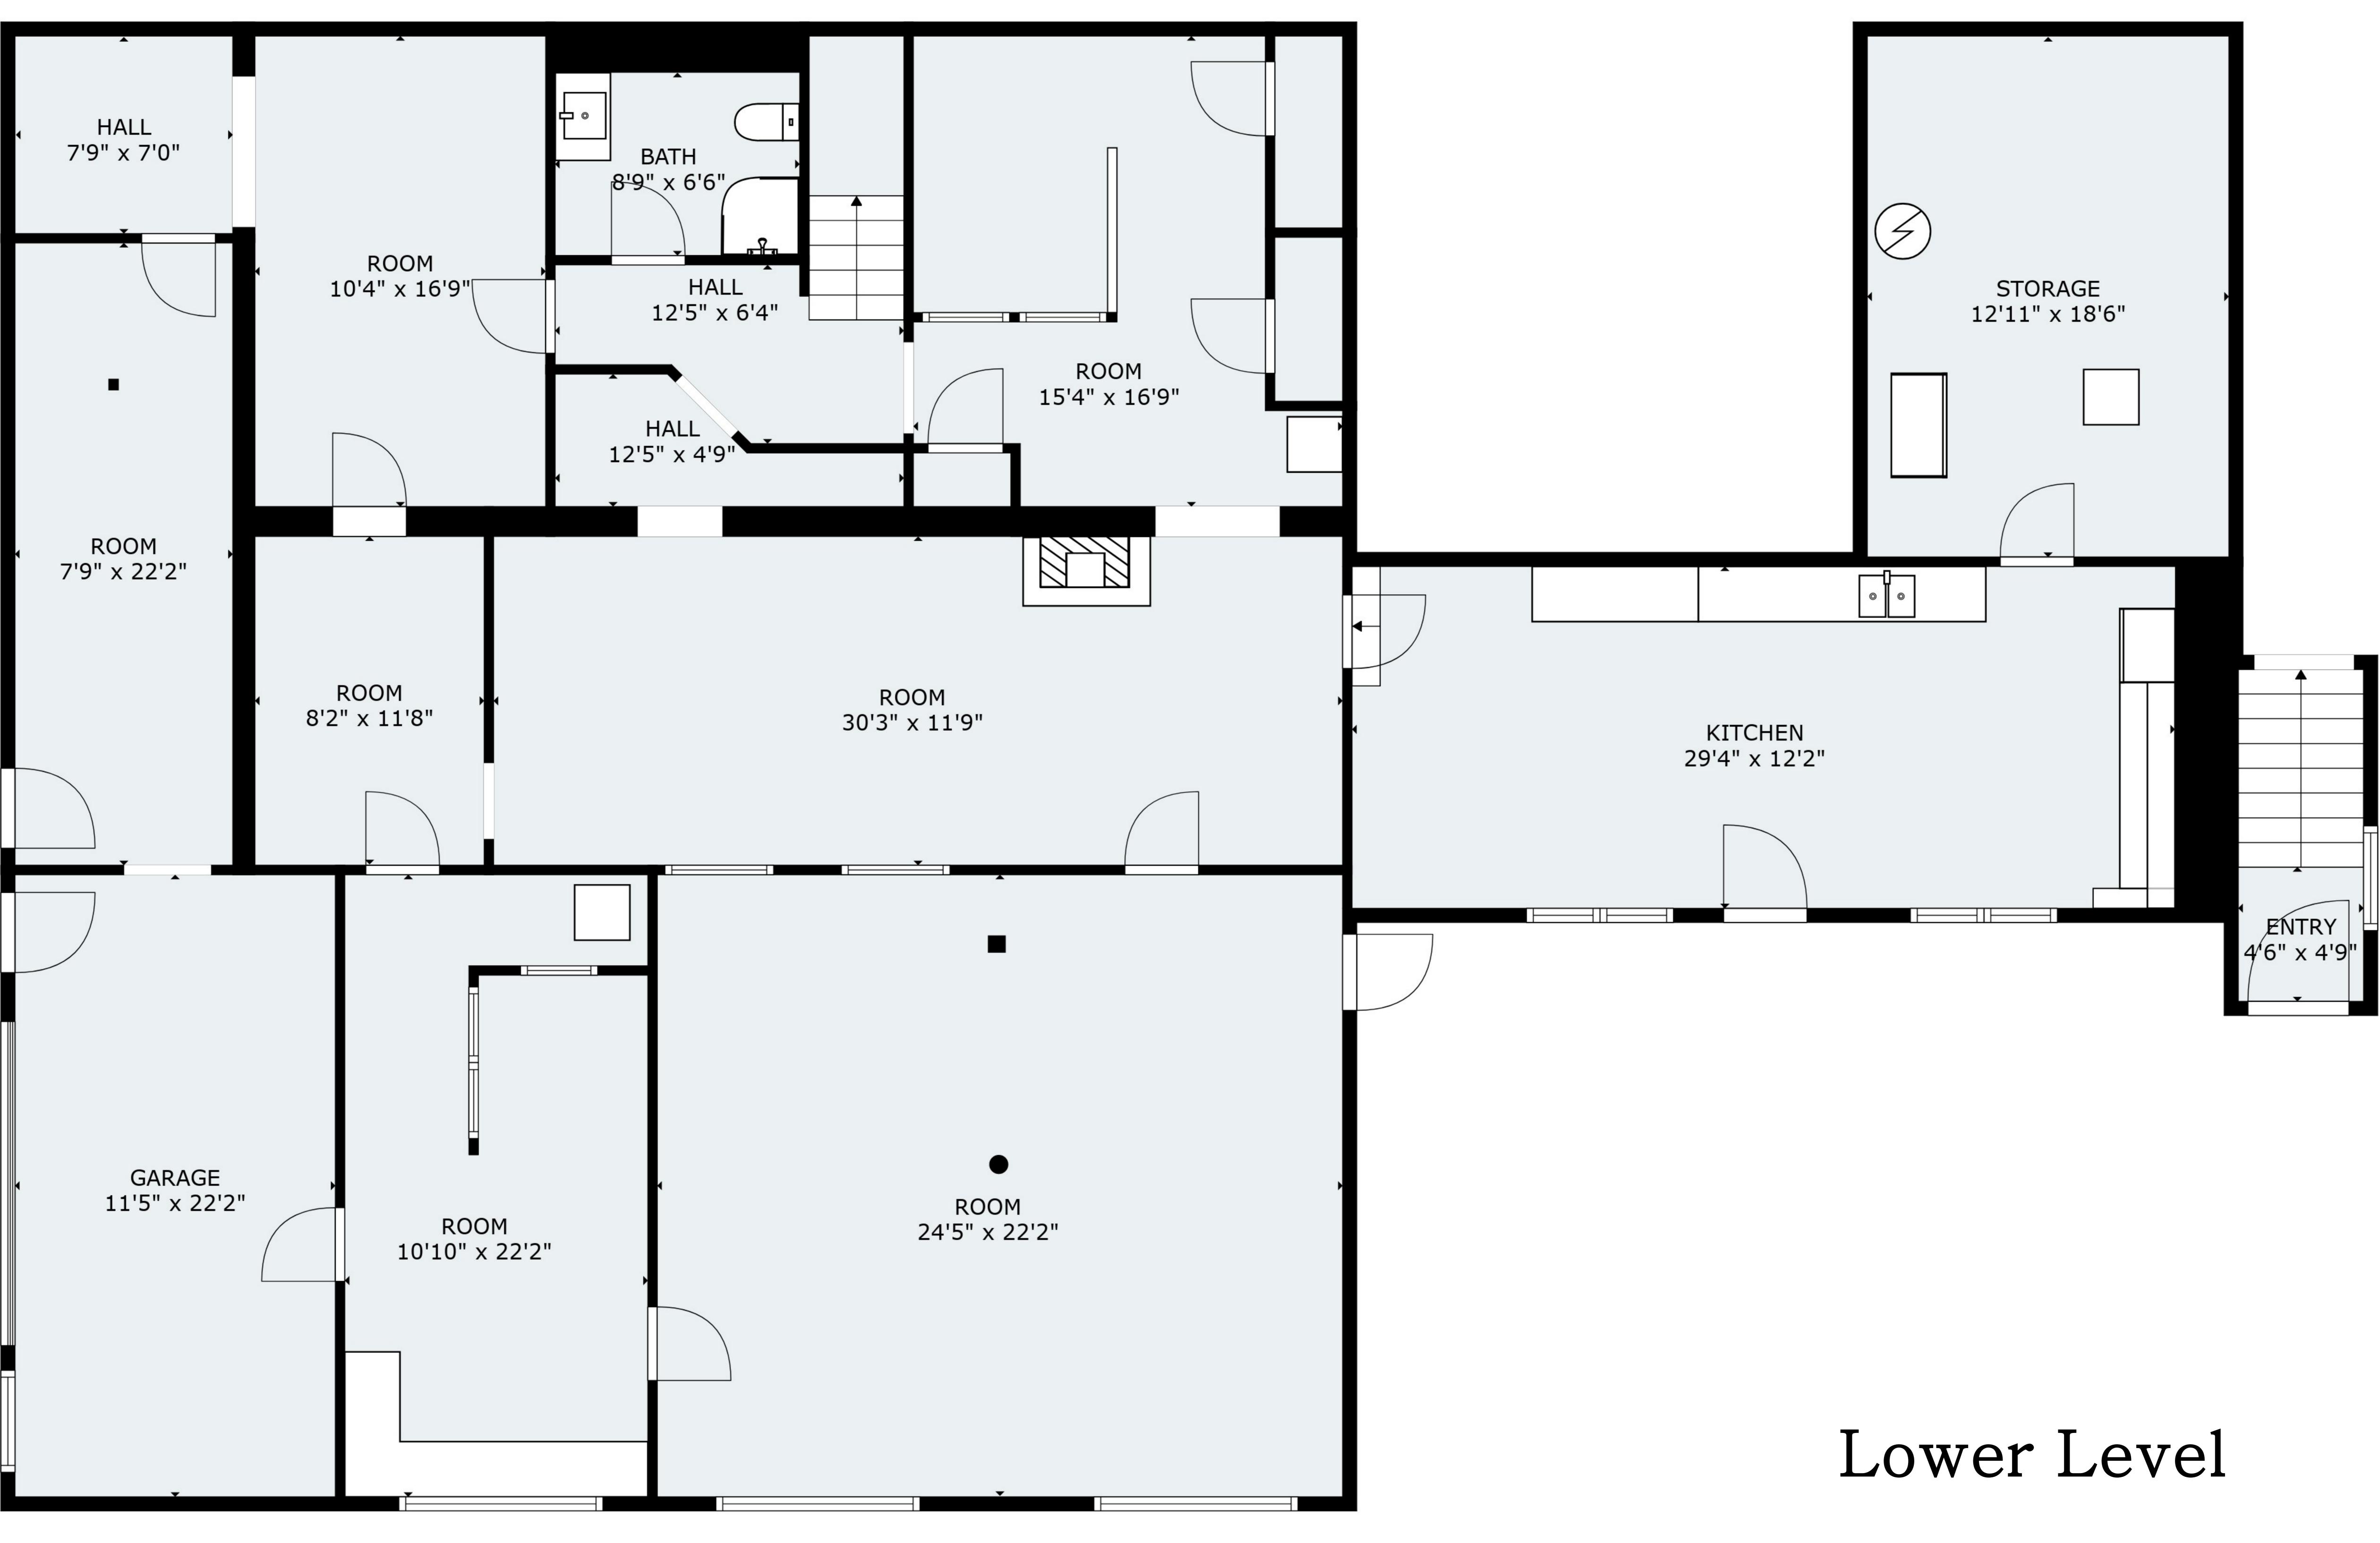

### OFFERING SUMMARY

\$699,000

7.235 sf

1960

Endless possibilities for this versatile office/retail/flex 7,235 sf building on 2.02 acres with over 50 parking spaces. This property offers potential uses for the owner/user or investor to own a stand-alone 5,782 sf office/retail and 1,453 sf warehouse/storage space (walk-out lower level) with a 10x8 drive-in door. It consists of numerous offices, multiple work and retail display areas, breakroom with kitchen, conference room, and 5 Individual bathrooms. The well-maintained building is serviced by private water, private sewer (1,500-gallon tank), and Natural gas.

FLOOR 1

Please check the listing detail for the square footage. All measurements were captured via 3D laser scans, but are approximate.

FLOOR 3