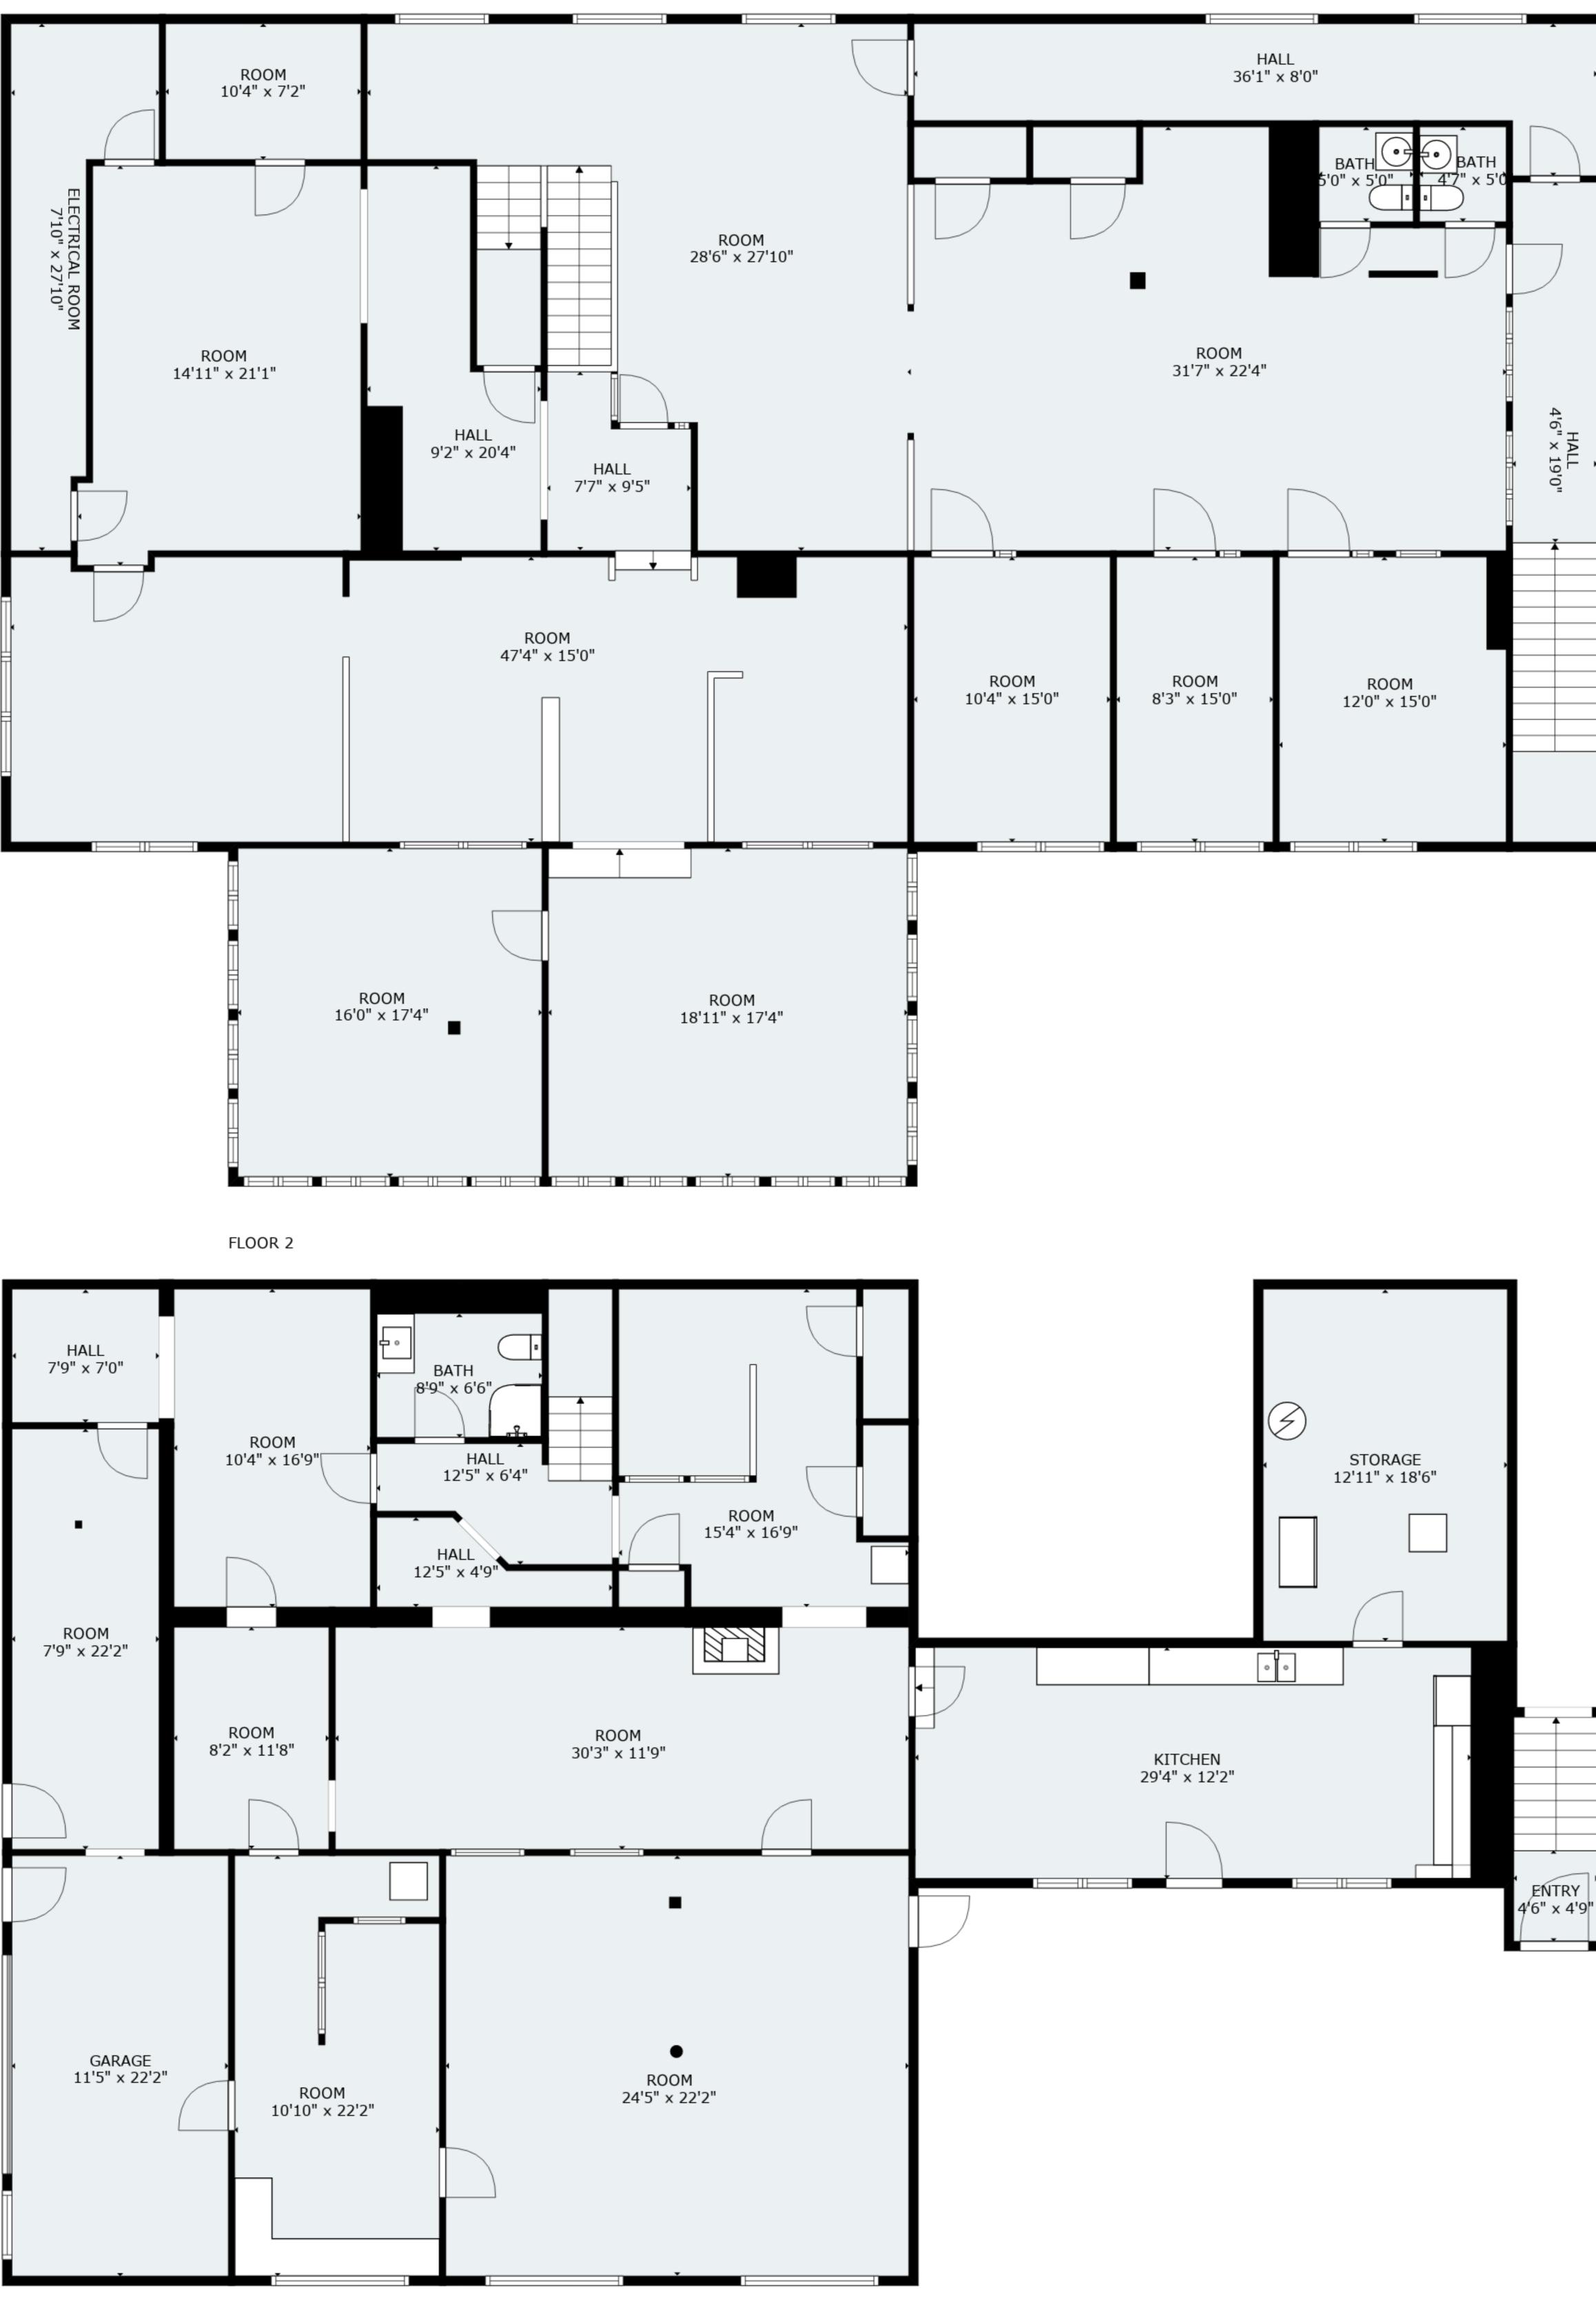

FLOOR 1

Please check the listing detail for the square footage. All measurements were captured via 3D laser scans, but are approximate.

FLOOR 3