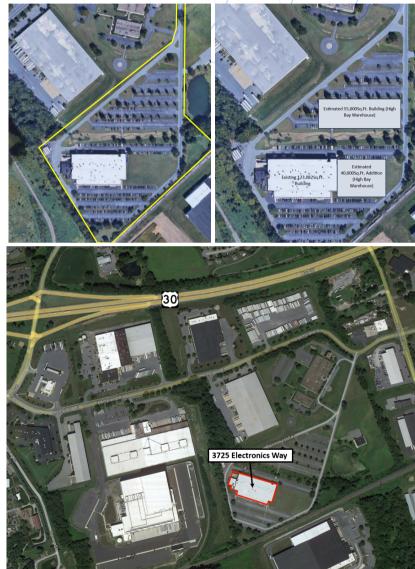

## For sale or lease

3725 Electronics Way 15.05 acres 123,082 SF

# For sale or lease

### 3725 Electronics Way, Mountville, PA

- Potential 95,000 SF 100,000 SF high bay warehouse expansion
- Zoning I2 (West Hempfield Township)
- Outdoor storage opportunity