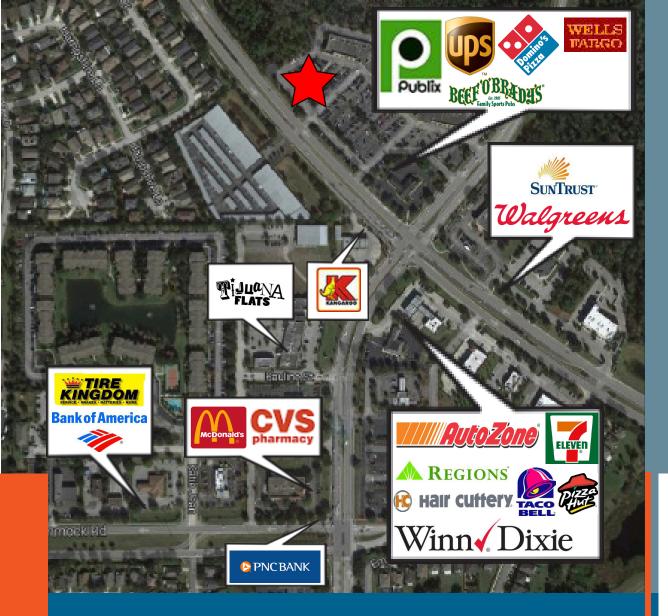

## **Property Highlights**

- .70 Acres of Land Available for Ground Lease or Build to Suit
- Located in the Same Plaza as Publix
- Less than 5 miles from the University of Central Florida Student Population: 60,000
- Ample Parking
- The Average Annual Household Income in Oviedo is \$85,000+
- Average Daily Traffic Count: 15,000+ vehicles per day

## Shoppes at Riverside Landings

1771 E. Broadway Street, Oviedo, FL 32765

For Information Contact:
Nick Barbato
407.573.0711 ext 309
NBarbato@EISRE.com

## Shoppes at Riverside Landings

1771 E. Broadway Street, Oviedo, FL 32765