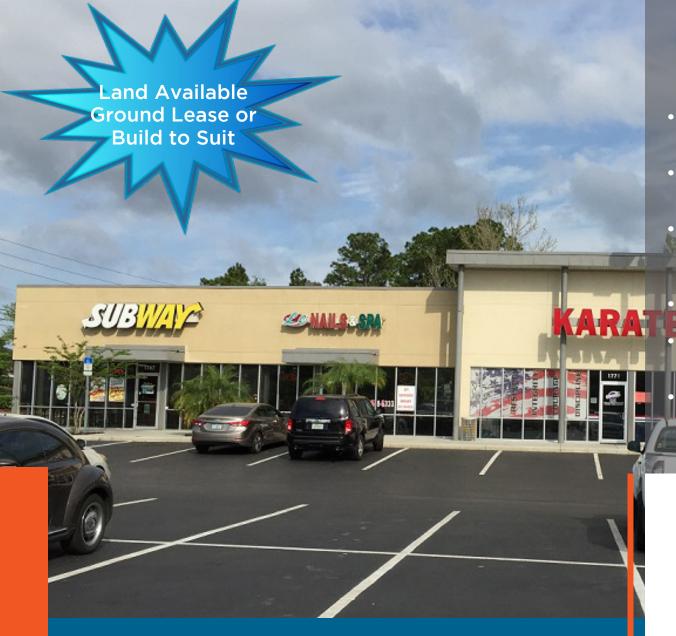

## **Property Highlights**

- .70 Acres of Land Available for Ground Lease or Build to Suit
- Located in the Same Plaza as Publix
- Less than 5 miles from the University of Central Florida Student Population: 60,000
- Ample Parking
- The Average Annual Household Income in Oviedo is \$85,000+
- Average Daily Traffic Count: 15,000+ vehicles per day

## Shoppes at Riverside Landings

1771 E. Broadway Street, Oviedo, FL 32765

For Information Contact:
Nick Barbato
407.573.0711 ext 309
NBarbato@EISRE.com

## Shoppes at Riverside Landings

1771 E. Broadway Street, Oviedo, FL 32765