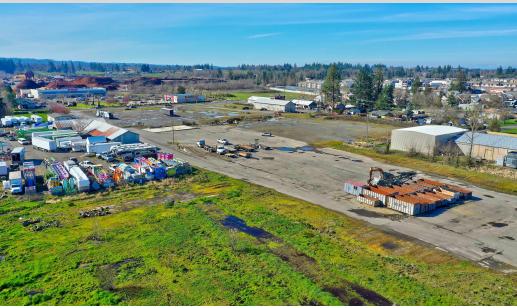

#### **PROPERTY DESCRIPTION**

Yard space available for lease with flexible sizes. Short term leases available. Possible uses include vehicle parking, RV parking, material storage, and more.

#### **PROPERTY HIGHLIGHTS**

- Flexible sizes
- Ready-to-go industrial yard
- Short term leases available