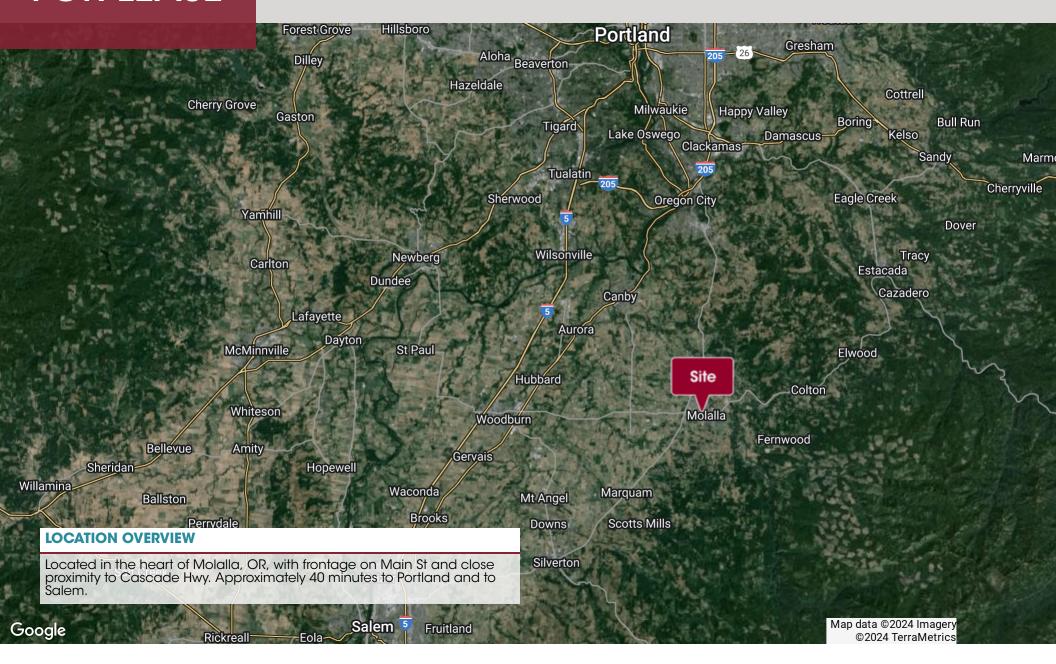

#### **OFFERING SUMMARY**

| Lease Rate: | \$0.18 SF/month (Gross) |
|-------------|-------------------------|
| Lot Size:   | 0.25 - 19.9 Acres       |

Clayton Madey 503.972.7277 clayton@macadamforbes.com Licensed in OR