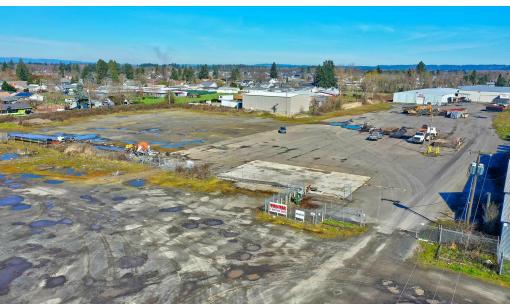

#### **PROPERTY DESCRIPTION**

Yard space available for lease with flexible sizes. Short term leases available. Possible uses include vehicle parking, RV parking, material storage, and more.

#### **PROPERTY HIGHLIGHTS**

- Flexible sizes
- Ready-to-go industrial yard
- Short term leases available

#### **OFFERING SUMMARY**

| Lease Rate: | \$0.18 SF/month (Gross) |
|-------------|-------------------------|
| Lot Size:   | 0.25 - 19.9 Acres       |

Clayton Madey 503.972.7277 clayton@macadamforbes.com Licensed in OR