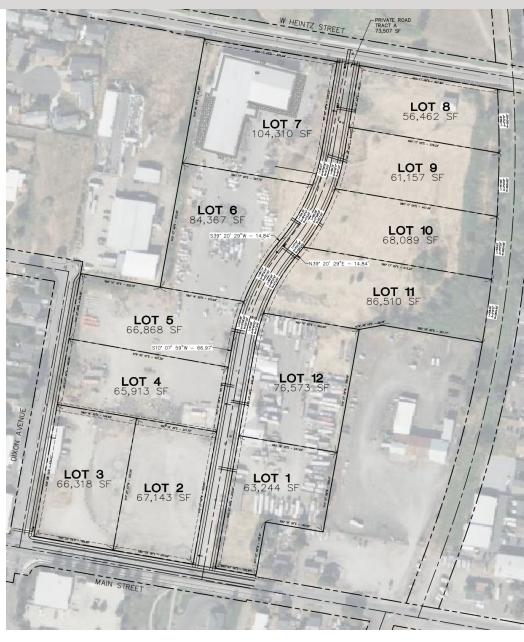

#### **PROPERTY DESCRIPTION**

Yard space available for lease with flexible sizes. Short term leases available. Possible uses include vehicle parking, RV parking, material storage, and more.

#### **PROPERTY HIGHLIGHTS**

- Flexible sizes
- Ready-to-go industrial yard
- Short term leases available

#### **OFFERING SUMMARY**

| Lease Rate: | \$0.18 SF/month (Gross) |
|-------------|-------------------------|
| Lot Size:   | 0.25 - 19.9 Acres       |

Clayton Madey 503.972.7277 clayton@macadamforbes.com Licensed in OR