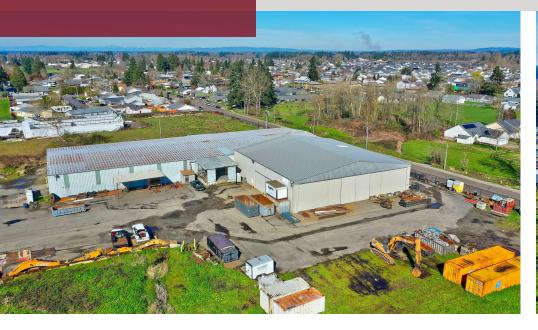

#### **PROPERTY DESCRIPTION**

Yard space available for lease with flexible sizes. Short term leases available. Possible uses include vehicle parking, RV parking, material storage, and more.

#### **PROPERTY HIGHLIGHTS**

- Flexible sizes
- Ready-to-go industrial yard
- Short term leases available