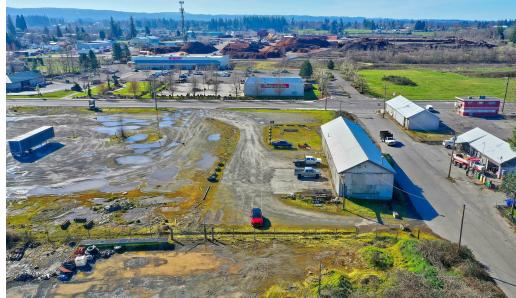

#### **PROPERTY DESCRIPTION**

Yard space available for lease with flexible sizes. Short term leases available. Possible uses include vehicle parking, RV parking, material storage, and more.

#### **PROPERTY HIGHLIGHTS**

- Flexible sizes
- Ready-to-go industrial yard
- Short term leases available

#### **OFFERING SUMMARY**

| Lease Rate: | \$0.18 SF/month (Gross) |
|-------------|-------------------------|
| Lot Size:   | 0.25 - 19.9 Acres       |

Clayton Madey 503.972.7277 clayton@macadamforbes.com Licensed in OR