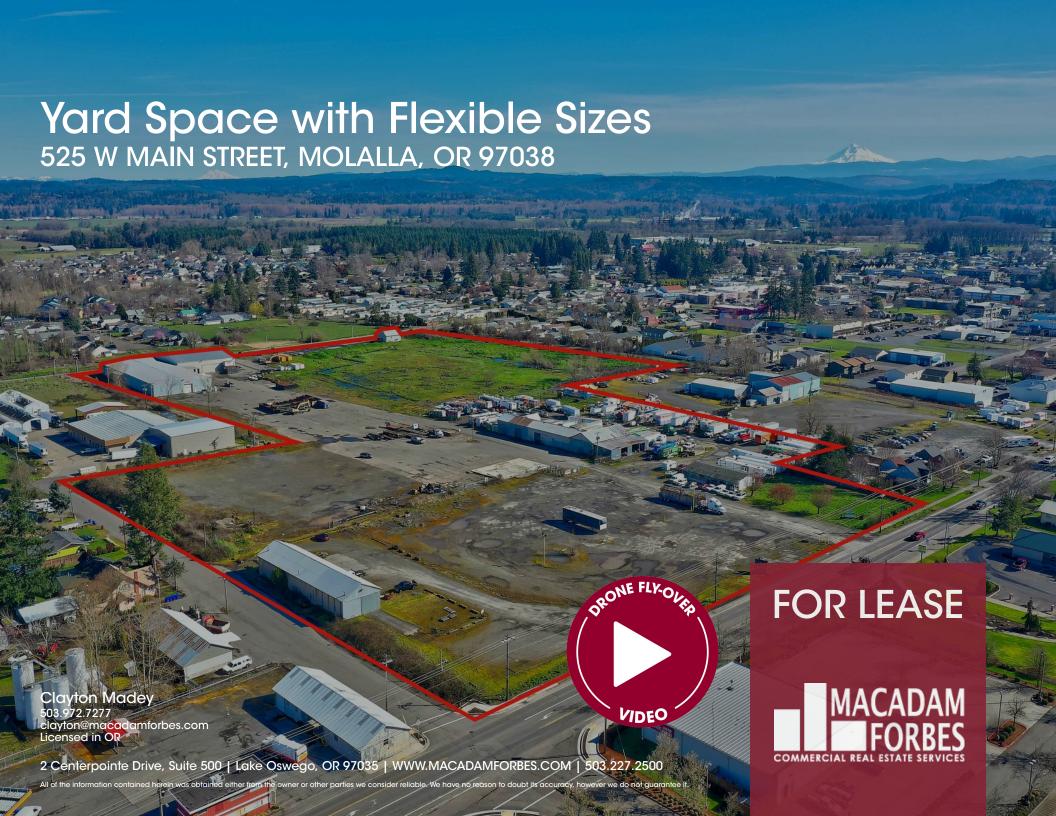

#### **PROPERTY DESCRIPTION**

Yard space available for lease with flexible sizes. Short term leases available. Possible uses include vehicle parking, RV parking, material storage, and more.

#### **PROPERTY HIGHLIGHTS**

- Flexible sizes
- Ready-to-go industrial yard
- Short term leases available

#### **OFFERING SUMMARY**

| Lease Rate: | \$0.18 SF/month (Gross) |
|-------------|-------------------------|
| Lot Size:   | 0.25 - 19.9 Acres       |

Clayton Madey 503.972.7277 clayton@macadamforbes.com Licensed in OR