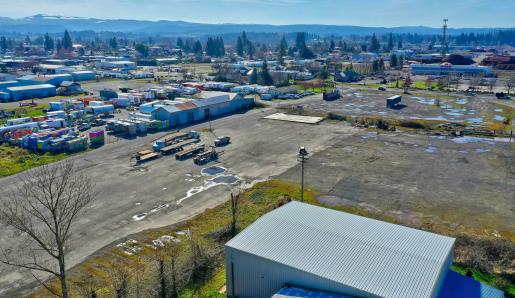

#### **PROPERTY DESCRIPTION**

Yard space available for lease with flexible sizes. Short term leases available. Possible uses include vehicle parking, RV parking, material storage, and more.

#### **PROPERTY HIGHLIGHTS**

- Flexible sizes
- Ready-to-go industrial yard
- Short term leases available

#### **OFFERING SUMMARY**

| Lease Rate: | \$0.18 SF/month (Gross) |
|-------------|-------------------------|
| Lot Size:   | 0.25 - 19.9 Acres       |

Clayton Madey 503.972.7277 clayton@macadamforbes.com Licensed in OR