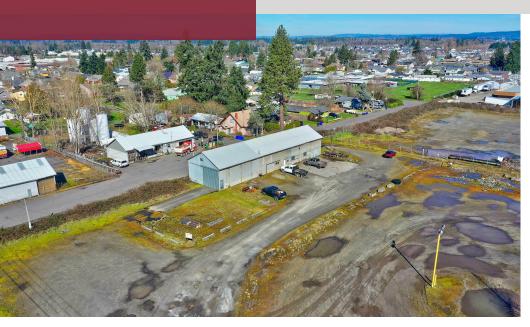

#### **PROPERTY DESCRIPTION**

Yard space available for lease with flexible sizes. Short term leases available. Possible uses include vehicle parking, RV parking, material storage, and more.

#### **PROPERTY HIGHLIGHTS**

- Flexible sizes
- Ready-to-go industrial yard
- Short term leases available