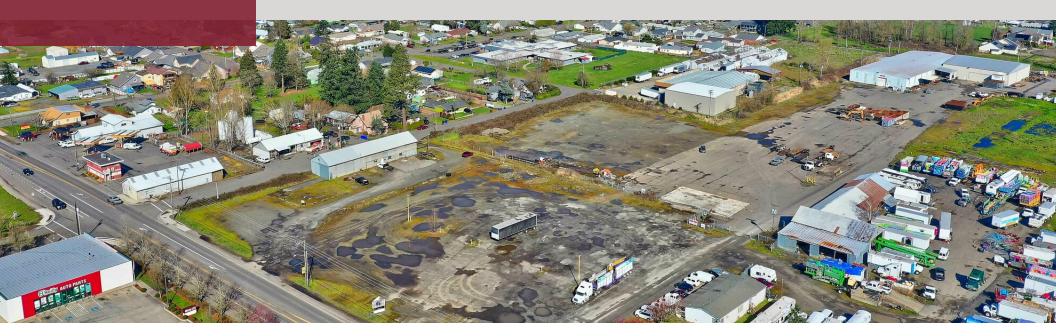

#### **PROPERTY DESCRIPTION**

Yard space available for lease with flexible sizes. Short term leases available. Possible uses include vehicle parking, RV parking, material storage, and more.

#### **PROPERTY HIGHLIGHTS**

- Flexible sizes
- Ready-to-go industrial yard
- Short term leases available