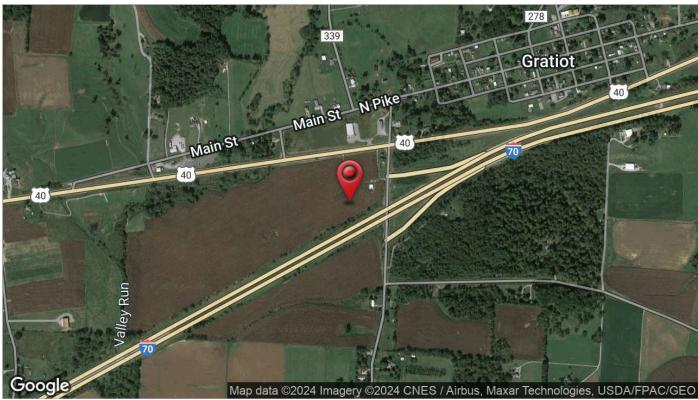

# For Sale Development Land Locations Map

#### **Location Overview**

Located right off I-70 at Exit 142 near Gratiot in Western Muskingum County. One parcel is located south of I-70 on Mt. Perry Road and the other is located north of the highway on Mt. Perry Road between I-70 and US-40.