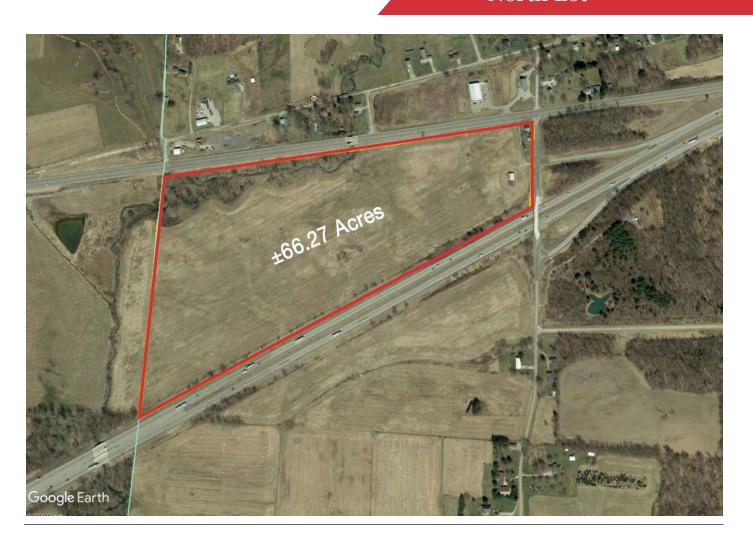

### For Sale Development Land North Lot

ACREAGE

±66.27 Acres

**POSSIBLE USES** 

Retail, Industrial, Commercial

**DIVISIBLE?** 

Yes

**PRICE** \$50,000/Acre

#### **Property Summary**

Sale Price: \$50,000 / Acre

Total Size: 83.55 Acres

North Lot Size: 66.27 Acres

South Lot Size: 17.28 Acres

**APN #:** 25-60-05-07-000 25-60-05-04-000

Zoning: Unzoned

#### **Property Features**

- ±83.55 Acres of Flat, Buildable Development Land
- Many Possible Uses Retail or Industrial
- Multiple Access Points
- ±66.27 Acres Between I-70 and US-40
- ±17.28 Acres South of I-70 along Mt. Perry Road
- ±1,620 Feet of Frontage along I-70
- Located at Exit 142 Near Gratiot
- 33,000+ Vehicles Per Day Traveling on I-70