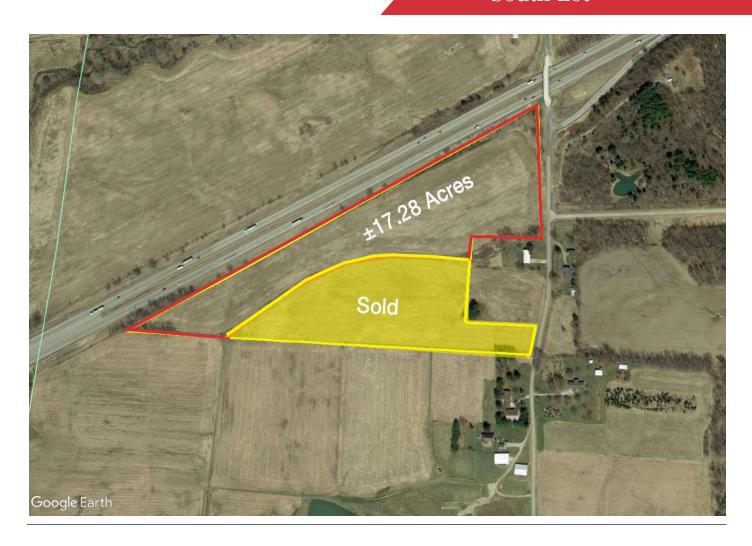

## For Sale Development Land South Lot

**ACREAGE** 

±17.28 Acres

**POSSIBLE USES** 

Retail, Industrial, Commercial

**DIVISIBLE?** 

Yes

PRICE

\$50,000/ACRE

ZONING

None

#### **Property Summary**

Sale Price: \$50,000 / Acre

Total Size: 83.55 Acres

North Lot Size: 66.27 Acres

South Lot Size: 17.28 Acres

**APN #:** 25-60-05-07-000 25-60-05-04-000

Zoning: Unzoned

#### **Location Overview**

Located right off I-70 at Exit 142 near Gratiot in Western Muskingum County. One parcel is located south of I-70 on Mt. Perry Road and the other is located north of the highway on Mt. Perry Road between I-70 and US-40.