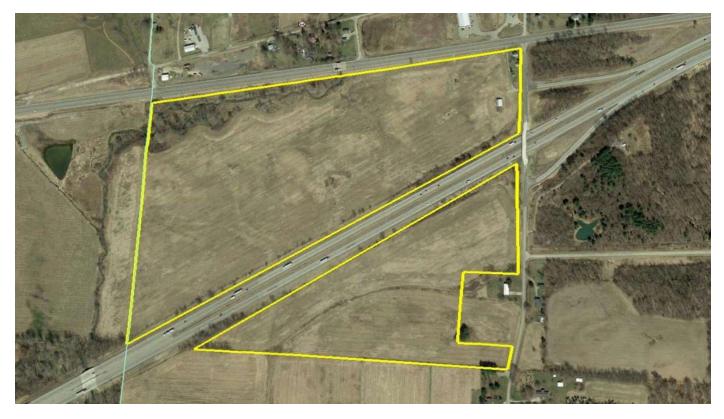

#### **Property Features**

- ±83.55 Acres of Flat, Buildable Development Land
- Many Possible Uses Retail or Industrial
- Multiple Access Points
- ±66.27 Acres Between I-70 and US-40
- ±17.28 Acres South of I-70 along Mt. Perry Road
- ±1,620 Feet of Frontage along I-70
- Located at Exit 142 Near Gratiot
- 33,000+ Vehicles Per Day Traveling on I-70

#### **Property Summary**

Sale Price: \$50,000 / Acre

Total Size: 83.55 Acres

North Lot Size: 66.27 Acres

South Lot Size: 17.28 Acres

**APN #:** 25-60-05-07-000 25-60-05-04-000

Zoning: Unzoned

#### **Location Overview**

Located right off I-70 at Exit 142 near Gratiot in Western Muskingum County. One parcel is located south of I-70 on Mt. Perry Road and the other is located north of the highway on Mt. Perry Road between I-70 and US-40.

#### **Property Overview**

Situated on  $\pm 83.55$  acres of flat, buildable development land, this property offers a multitude of possibilities for various uses, including retail or industrial purposes. Boasting multiple access points, it comprises  $\pm 66.27$  acres conveniently positioned between I-70 and US-40, as well as  $\pm 17.28$  acres to the south of I-70 along Mt. Perry Road. Impressively, the site features  $\pm 1,620$  feet of frontage along I-70, providing excellent visibility and exposure. Strategically located at Exit 142 near Gratiot, the property benefits from high traffic volume, with over 33,000 vehicles per day traveling on I-70, making it an attractive investment opportunity for businesses seeking a prime location.