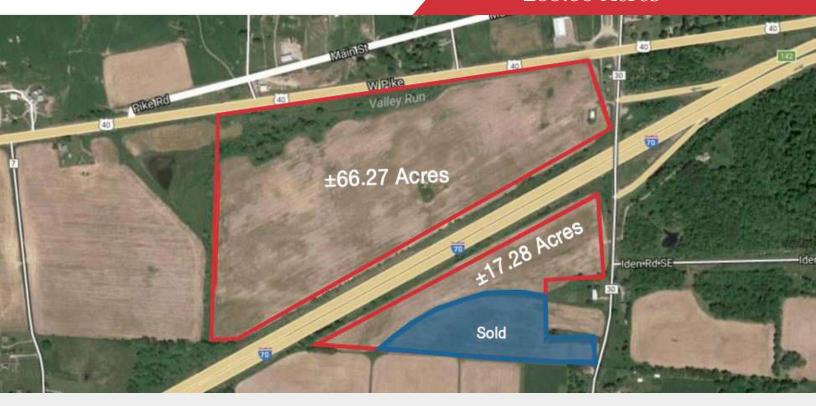

#### **Property Features**

- ±83.55 Acres of Flat, Buildable Development Land
- Many Possible Uses Retail or Industrial
- Multiple Access Points
- ±66.27 Acres Between I-70 and US-40
- ±17.28 Acres South of I-70 along Mt. Perry Road
- ±1,620 Feet of Frontage along I-70
- Located at Exit 142 Near Gratiot
- 33,000+ Vehicles Per Day Traveling on I-70

#### **Property Summary**

Sale Price: \$50,000 / Acre

Total Size: 83.55 Acres

North Lot Size: 66.27 Acres

South Lot Size: 17.28 Acres

**APN #:** 25-60-05-07-000 25-60-05-04-000

Zoning: Unzoned

#### **Location Overview**

Located right off I-70 at Exit 142 near Gratiot in Western Muskingum County. One parcel is located south of I-70 on Mt. Perry Road and the other is located north of the highway on Mt. Perry Road between I-70 and US-40.

#### **Property Overview**

Situated on  $\pm 83.55$  acres of flat, buildable development land, this property offers a multitude of possibilities for various uses, including retail or industrial purposes. Boasting multiple access points, it comprises  $\pm 66.27$  acres conveniently positioned between I-70 and US-40, as well as  $\pm 17.28$  acres to the south of I-70 along Mt. Perry Road. Impressively, the site features  $\pm 1,620$  feet of frontage along I-70, providing excellent visibility and exposure. Strategically located at Exit 142 near Gratiot, the property benefits from high traffic volume, with over 33,000 vehicles per day traveling on I-70, making it an attractive investment opportunity for businesses seeking a prime location.

### For Sale Development Land North Lot

ACREAGE

±66.27 Acres

**POSSIBLE USES** 

Retail, Industrial, Commercial

**DIVISIBLE?** 

Yes

**PRICE** \$50,000/Acre

## For Sale Development Land South Lot

**ACREAGE** 

±17.28 Acres

**POSSIBLE USES** 

Retail, Industrial, Commercial

**DIVISIBLE?** 

Yes

PRICE