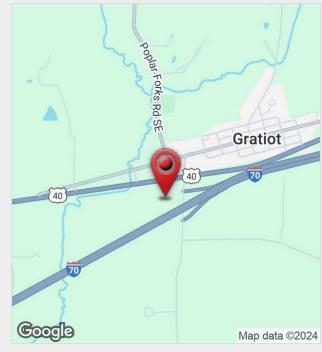

# For Sale Development Land Locations Map

#### **Location Overview**

Located right off I-70 at Exit 142 near Gratiot in Western Muskingum County. One parcel is located south of I-70 on Mt. Perry Road and the other is located north of the highway on Mt. Perry Road between I-70 and US-40.