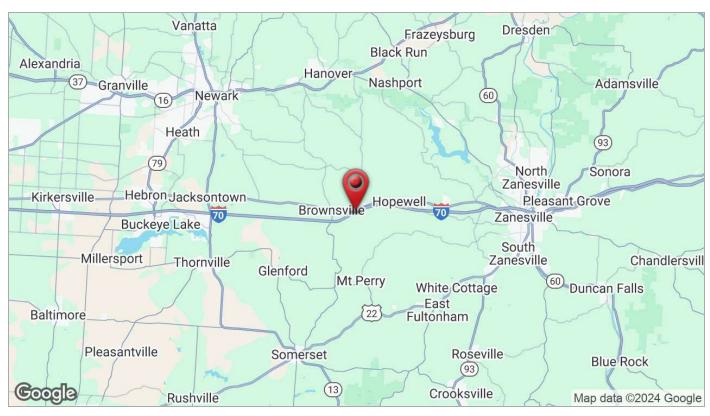

# For Sale Development Land Locations Map

#### **Location Overview**

Located right off I-70 at Exit 142 near Gratiot in Western Muskingum County. One parcel is located south of I-70 on Mt. Perry Road and the other is located north of the highway on Mt. Perry Road between I-70 and US-40.