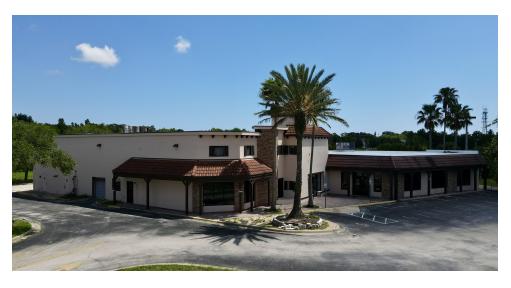

#### PROPERTY SUMMARY

### PROPERTY DESCRIPTION

Former Harley Davidson Dealership in New Smyrna Beach
Lit Corner of Eddie Road and SR 44

1.21 Acres Lakefront - 16,228 SF Building
55 Parking Spaces - Paved Lot and Adjacent Land
Shared Parking Easement With East Neighbor
B-3 Zoning in New Smyrna Beach - Use Flexibility
Concrete Block Construction in 1997 - Expansion in 2008
Upstairs Office/Retail - Downstairs Retail/Office/Warehouse - 2 Elevators
High Traffic Corridor Directly Across SR 44 From Publix Anchored Center
Some Uses Include: ALF, Vet, Bank, Boat Sales/Service, Funeral Home,
Furniture Showroom, Grocery, Hospital, Office, Pawn, Retail
Deed Restricted for Food or Restaurant - Use Not Allowed