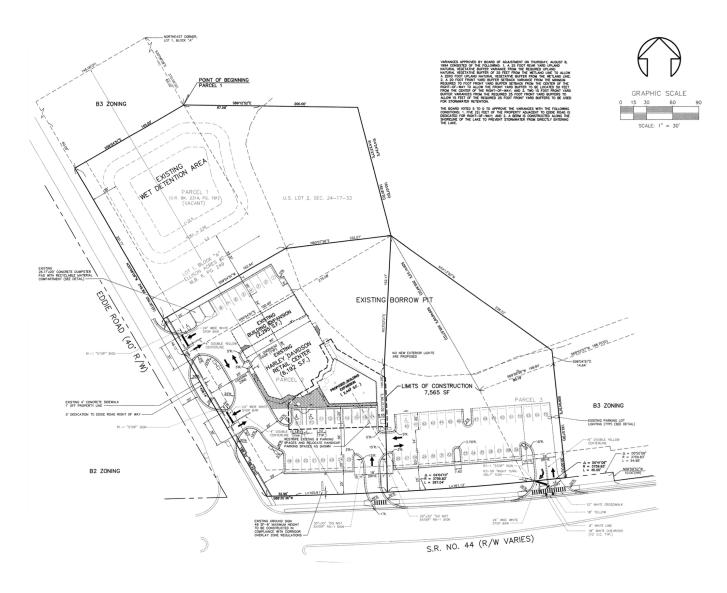

228 SF   |

### PROPERTY DESCRIPTION

Former Harley Davidson Dealership in New Smyrna Beach
Lit Corner of Eddie Road and SR 44

1.21 Acres Lakefront - 16,228 SF Building
55 Parking Spaces - Paved Lot and Adjacent Land
Shared Parking Easement With East Neighbor
B-3 Zoning in New Smyrna Beach - Use Flexibility
Concrete Block Construction in 1997 - Expansion in 2008
Upstairs Office/Retail - Downstairs Retail/Office/Warehouse - 2 Elevators
High Traffic Corridor Directly Across SR 44 From Publix Anchored Center
Some Uses Include: ALF, Vet, Bank, Boat Sales/Service, Funeral Home,
Furniture Showroom, Grocery, Hospital, Office, Pawn, Retail
Deed Restricted for Food or Restaurant - Use Not Allowed

CARL W. LENTZ IV, MBA, CCIM



# **AERIAL OUTLINE**



CARL W. LENTZ IV, MBA, CCIM



### SITE PLAN



CARL W. LENTZ IV, MBA, CCIM



# 1ST FLOOR PLAN W/OUT ADDITION



CARL W. LENTZ IV, MBA, CCIM

O: 386.566.3726 carl.lentz@svn.com

FL #BK3068067



### 2ND FLOOR PLAN



CARL W. LENTZ IV, MBA, CCIM

O: 386.566.3726 carl.lentz@svn.com

FL #BK3068067



# **ADDITIONAL PHOTOS**







CARL W. LENTZ IV, MBA, CCIM



### **INTERIOR IMAGES**













CARL W. LENTZ IV, MBA, CCIM



#### RETAILER MAP



CARL W. LENTZ IV, MBA, CCIM

O: 386.566.3726 carl.lentz@svn.com

FL #BK3068067