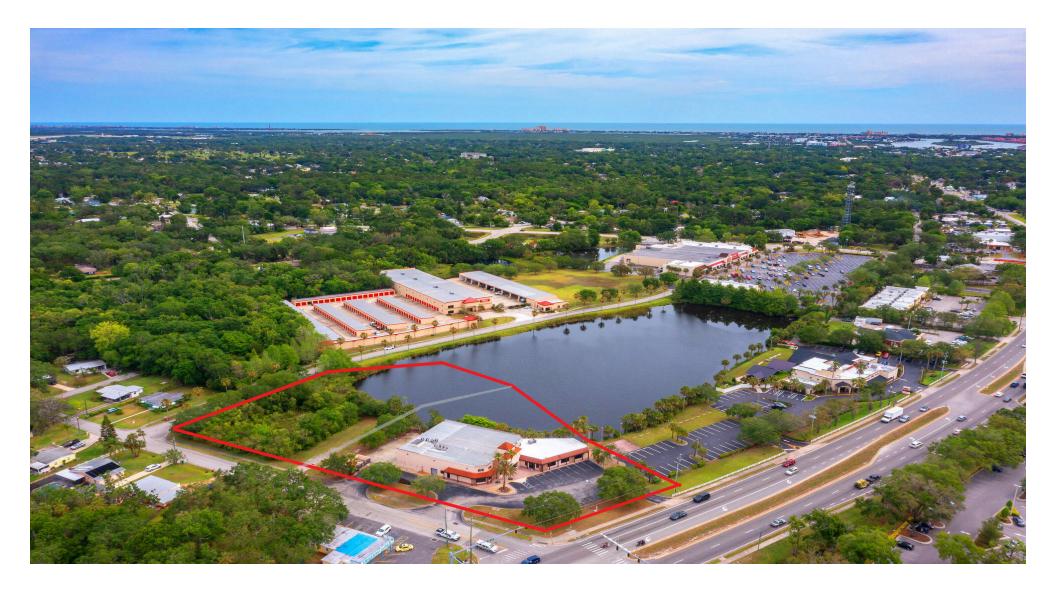

# **AERIAL OUTLINE**

CARL W. LENTZ IV, MBA, CCIM

#### LOCATION DESCRIPTION

In New Smyrna Beach, FL at the NE corner of Eddie Road and SR44. Directly Across SR44 from the Publix Shopping Center.