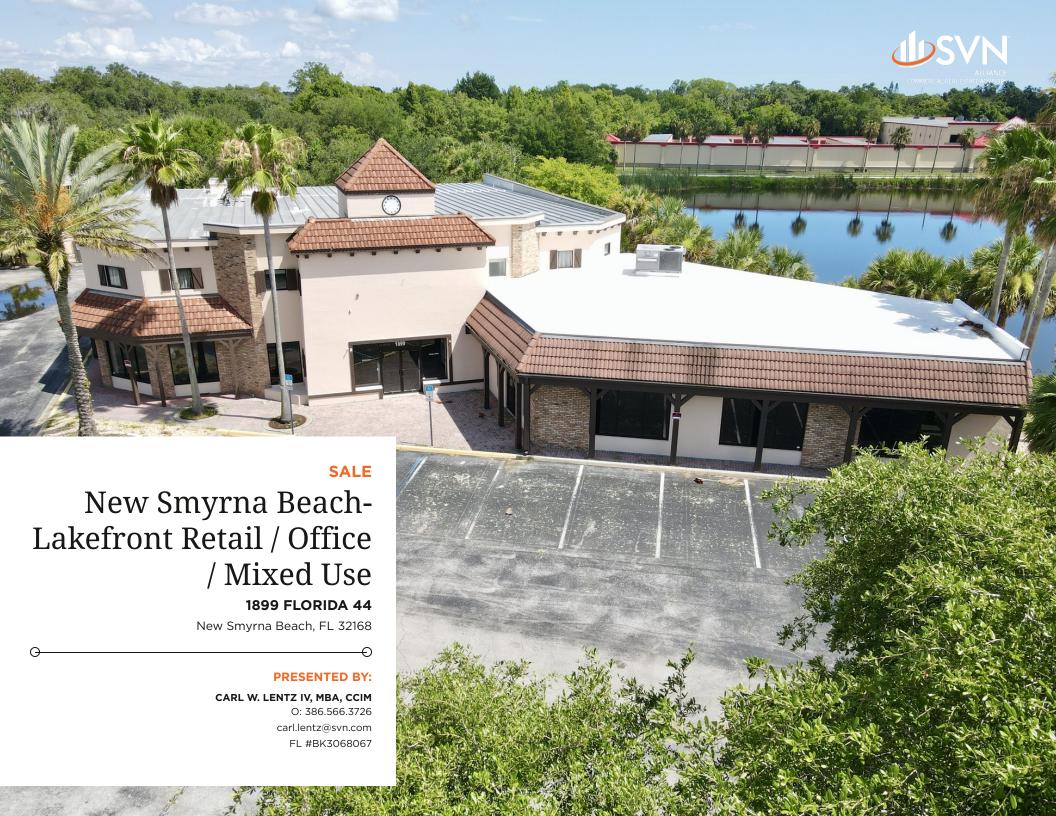

#### PROPERTY SUMMARY

#### OFFERING SUMMARY

| SALE PRICE:    | \$4,999,000 |
|----------------|-------------|
| LOT SIZE:      | 1.21 Acres  |
| BUILDING SIZE: | 16,228 SF   |

### PROPERTY DESCRIPTION

Former Harley Davidson Dealership in New Smyrna Beach
Lit Corner of Eddie Road and SR 44

1.21 Acres Lakefront - 16,228 SF Building
55 Parking Spaces - Paved Lot and Adjacent Land
Shared Parking Easement With East Neighbor
B-3 Zoning in New Smyrna Beach - Use Flexibility
Concrete Block Construction in 1997 - Expansion in 2008
Upstairs Office/Retail - Downstairs Retail/Office/Warehouse - 2 Elevators
High Traffic Corridor Directly Across SR 44 From Publix Anchored Center
Some Uses Include: ALF, Vet, Bank, Boat Sales/Service, Funeral Home,
Furniture Showroom, Grocery, Hospital, Office, Pawn, Retail
Deed Restricted for Food or Restaurant - Use Not Allowed