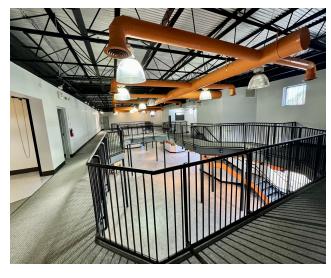

Expansion in 2008
Upstairs Office/Retail - Downstairs Retail/Office/Warehouse - 2 Elevators
High Traffic Corridor Directly Across SR 44 From Publix Anchored Center
Some Uses Include: ALF, Vet, Bank, Boat Sales/Service, Funeral Home,
Furniture Showroom, Grocery, Hospital, Office, Pawn, Retail
Deed Restricted for Food or Restaurant - Use Not Allowed

CARL W. LENTZ IV, MBA, CCIM



# **AERIAL OUTLINE**



CARL W. LENTZ IV, MBA, CCIM



### SITE PLAN



CARL W. LENTZ IV, MBA, CCIM



# 1ST FLOOR PLAN W/OUT ADDITION



CARL W. LENTZ IV, MBA, CCIM

O: 386.566.3726 carl.lentz@svn.com

FL #BK3068067



### 2ND FLOOR PLAN



CARL W. LENTZ IV, MBA, CCIM

O: 386.566.3726 carl.lentz@svn.com

FL #BK3068067



# **ADDITIONAL PHOTOS**







CARL W. LENTZ IV, MBA, CCIM



### **INTERIOR IMAGES**













CARL W. LENTZ IV, MBA, CCIM



#### RETAILER MAP



CARL W. LENTZ IV, MBA, CCIM

O: 386.566.3726 carl.lentz@svn.com

FL #BK3068067