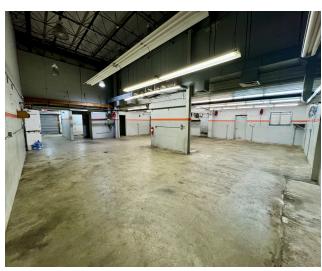

xpansion in 2008
Upstairs Office/Retail - Downstairs Retail/Office/Warehouse - 2 Elevators
High Traffic Corridor Directly Across SR 44 From Publix Anchored Center
Some Uses Include: ALF, Vet, Bank, Boat Sales/Service, Funeral Home,
Furniture Showroom, Grocery, Hospital, Office, Pawn, Retail
Deed Restricted for Food or Restaurant - Use Not Allowed

CARL W. LENTZ IV, MBA, CCIM



# **AERIAL OUTLINE**



CARL W. LENTZ IV, MBA, CCIM



### SITE PLAN



CARL W. LENTZ IV, MBA, CCIM



# 1ST FLOOR PLAN W/OUT ADDITION



CARL W. LENTZ IV, MBA, CCIM

O: 386.566.3726 carl.lentz@svn.com

FL #BK3068067



### 2ND FLOOR PLAN



CARL W. LENTZ IV, MBA, CCIM

O: 386.566.3726 carl.lentz@svn.com

FL #BK3068067



# **ADDITIONAL PHOTOS**







CARL W. LENTZ IV, MBA, CCIM



### **INTERIOR IMAGES**













CARL W. LENTZ IV, MBA, CCIM



#### RETAILER MAP



CARL W. LENTZ IV, MBA, CCIM

O: 386.566.3726 carl.lentz@svn.com

FL #BK3068067