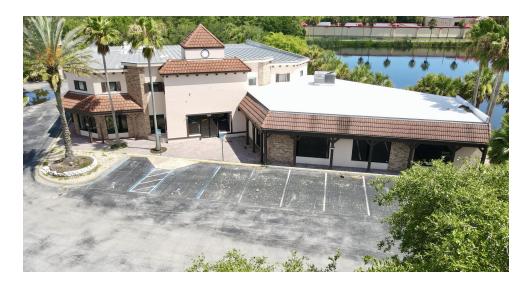

#### PROPERTY SUMMARY





#### **VIDEO**

#### LOCATION DESCRIPTION

In New Smyrna Beach, FL at the NE corner of Eddie Road and SR44. Directly Across SR44 from the Publix Shopping Center.

#### OFFERING SUMMARY

| SALE PRICE:    | \$4,999,000 |
|----------------|-------------|
| LOT SIZE:      | 1.21 Acres  |
| BUILDING SIZE: | 16,228 SF   |

### PROPERTY DESCRIPTION

Former Harley Davidson Dealership in New Smyrna Beach
Lit Corner of Eddie Road and SR 44

1.21 Acres Lakefront - 16,228 SF Building
55 Parking Spaces - Paved Lot and Adjacent Land
Shared Parking Easement With East Neighbor
B-3 Zoning in New Smyrna Beach - Use Flexibility
Concrete Block Construction in 1997 - Expansion in 2008
Upstairs Office/Retail - Downstairs Retail/Office/Warehouse - 2 Elevators
High Traffic Corridor Directly Across SR 44 From