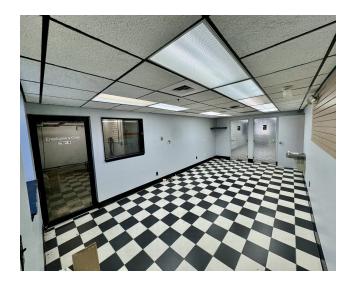

- Expansion in 2008
Upstairs Office/Retail - Downstairs Retail/Office/Warehouse - 2 Elevators
High Traffic Corridor Directly Across SR 44 From Publix Anchored Center
Some Uses Include: ALF, Vet, Bank, Boat Sales/Service, Funeral Home,
Furniture Showroom, Grocery, Hospital, Office, Pawn, Retail
Deed Restricted for Food or Restaurant - Use Not Allowed

CARL W. LENTZ IV, MBA, CCIM



# **AERIAL OUTLINE**



CARL W. LENTZ IV, MBA, CCIM



### SITE PLAN



CARL W. LENTZ IV, MBA, CCIM



# 1ST FLOOR PLAN W/OUT ADDITION



CARL W. LENTZ IV, MBA, CCIM

O: 386.566.3726 carl.lentz@svn.com

FL #BK3068067



### 2ND FLOOR PLAN



CARL W. LENTZ IV, MBA, CCIM

O: 386.566.3726 carl.lentz@svn.com

FL #BK3068067



# **ADDITIONAL PHOTOS**







CARL W. LENTZ IV, MBA, CCIM



### **INTERIOR IMAGES**













CARL W. LENTZ IV, MBA, CCIM



#### RETAILER MAP



CARL W. LENTZ IV, MBA, CCIM

O: 386.566.3726 carl.lentz@svn.com

FL #BK3068067