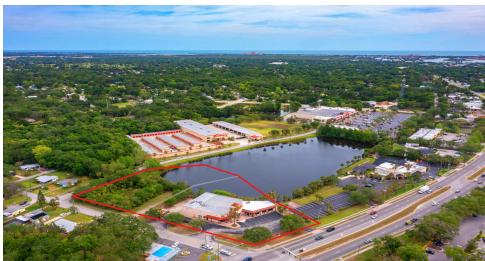

# **AERIAL OUTLINE**

CARL W. LENTZ IV, MBA, CCIM

#### LOCATION DESCRIPTION

In New Smyrna Beach, FL at the NE corner of Eddie Road and SR44. Directly Across SR44 from the Publix Shopping Center.