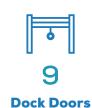

## INDUSTRIAL SPACE FOR LEASE **400 CORPORATE DRIVE** BLAUVELT, NEW YORK

HUDSON

CROSSING

23'6"

- » 47,150 SF total building
- » 47,150 SF available
- ±6,400 SF office »
- Built 1984 »
- 40' x 36' column spacing »
- 23'6" ceiling height »
- 9 dock doors »