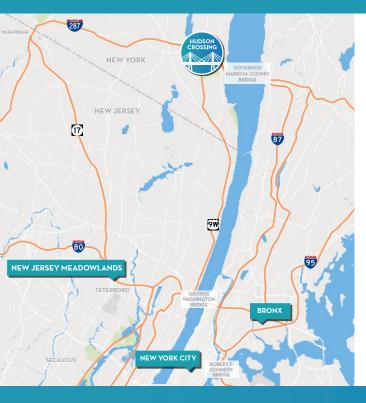

## INDUSTRIAL SPACE FOR LEASE **400 CORPORATE DRIVE** BLAUVELT, NEW YORK

HUDSON

CROSSING

23'6"

- » 47,150 SF total building
- » 47,150 SF available
- ±6,400 SF office »
- Built 1984 »
- 40' x 36' column spacing »
- 23'6" ceiling height »
- 9 dock doors »