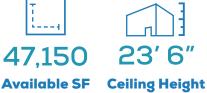

## INDUSTRIAL SPACE FOR LEASE **400 CORPORATE DRIVE** BLAUVELT, NEW YORK

HUDSON

CROSSING

23'6"

- » 47,150 SF total building
- » 47,150 SF available
- ±6,400 SF office »
- Built 1984 »
- 40' x 36' column spacing »
- 23'6" ceiling height »
- 9 dock doors »