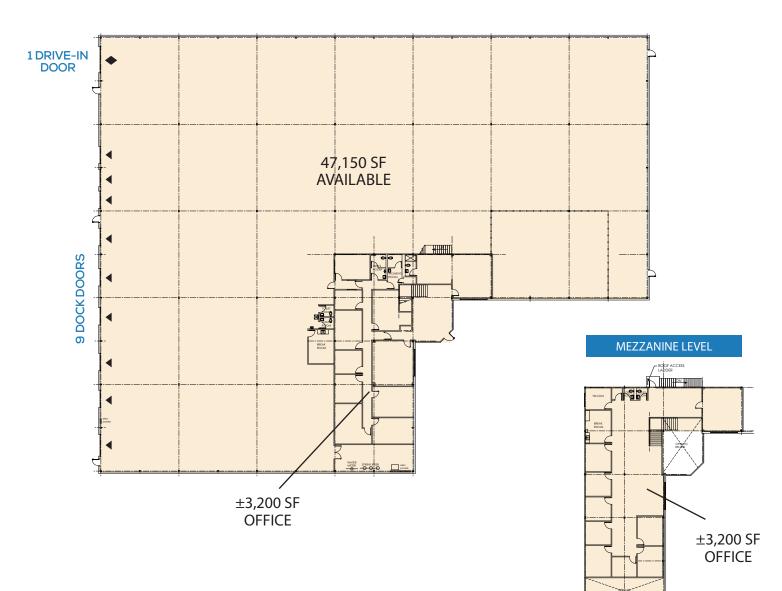

## INDUSTRIAL SPACE FOR LEASE **400 CORPORATE DRIVE** BLAUVELT, NEW YORK

HUDSON

CROSSING

23'6"

- » 47,150 SF total building
- » 47,150 SF available
- ±6,400 SF office »
- Built 1984 »
- 40' x 36' column spacing »
- 23'6" ceiling height »
- 9 dock doors »

- » 1 drive-in door
- » 42 car parking spaces
- » Additional car or fleet parking can be made available
- » Power:800-Amp,three-phase, four-wire, 120/208-Volt main
- » ESFR Sprinkler System

## 400 CORPORATE DRIVE