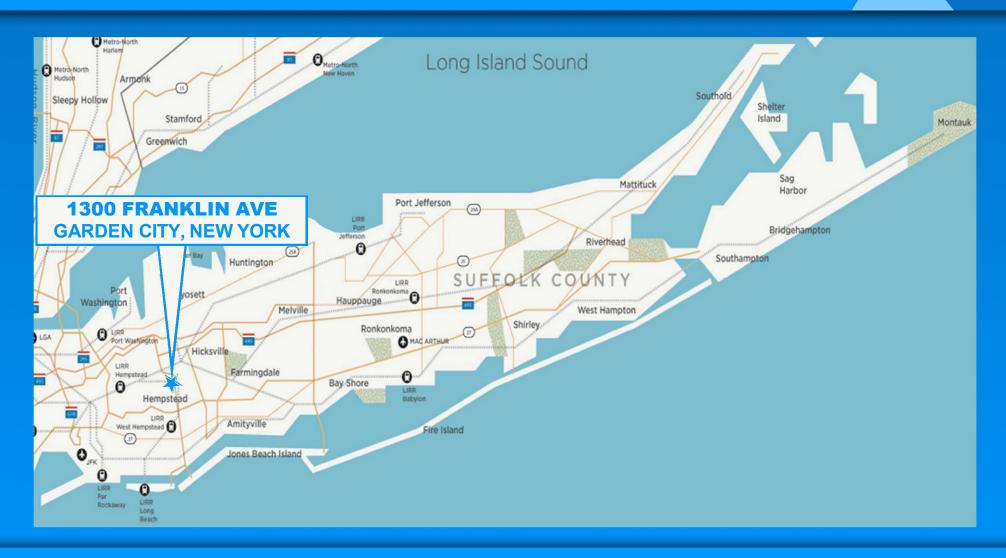

/- 17,382 SF

**CONCOURSE** +/- 36,758 SF DIVISIBLE

**SPRINKLERED** YES

**ELEVATOR/** 

**ESCALATOR** YES

STORIES 3

**PROPERTY ADDRESS: 1300 FRANKLIN AVENUE** 

**GARDEN CITY, NY 11530** 

**ASKING RENT:** UPON REQUEST

STORIES: 2

**POSSESSION: ARRANGED** 

**PROPERTY HIGHLIGHTS:** 

- CLASS A OFFICE/BUILDING

- CO-TENANTS INCLUDE NYU LANGONE HOSPITAL -

LONG ISLAND & WALGREENS

2 MINUTE DRIVE TO MINEOLA STATION COMMUTER

RAIL

- 22 MINUTE DRIVE TO JOHN F. KENNEDY

INTERNATIONAL AIRPORT





## 1300 FRANKLIN AVE

**GARDEN CITY, NEW YORK 11530** 

### **LOWER LEVEL**





## CUSHMAN & 1300 FRANKLIN AVE

**GARDEN CITY, NEW YORK 11530** 

### **FIRST FLOOR**





# 1300 FRANKLIN AVE

**GARDEN CITY, NEW YORK 11530** 







# CUSHMAN & 1300 FRANKLIN AVE

**GARDEN CITY, NEW YORK 11530** 



#### FOR MORE INFORMATION, PLEASE CONTACT:

**ROBERT KUPPERSMITH** 

631.425.1220

ROBERT.KUPPERSMITH@CUSHWAKE.COM

**ERIC ROSENBLATT** 

631.270.3050

ERIC.ROSENBLATT@CUSHWAKE.COM

**CUSHMAN & WAKEFIELD OF LONG ISLAND, INC.** 175 BROADHOLLOW ROAD, SUITE 235 MELVILLE, NY 11747 WWW.CUSHMANWAKEFIELD.COM



### SPACE FOR LEASE CUSHMAN & 1300 FRANKLIN AVE

**GARDEN CITY, NEW YORK 11530**