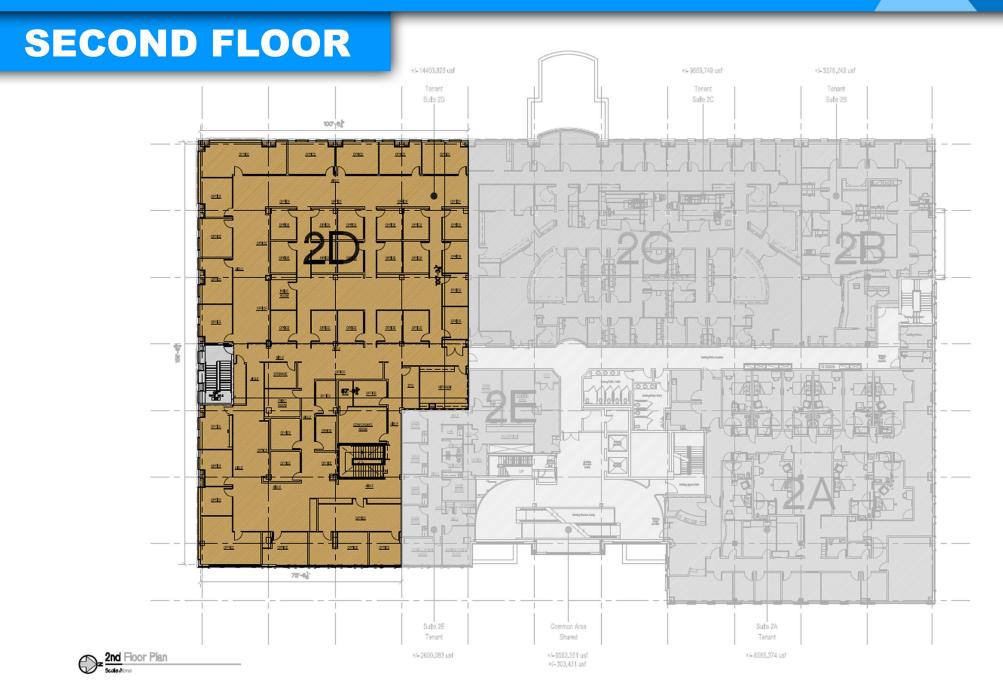

### **SPACE AVAILABLE**

**1ST FLOOR** SUITE 1F +/- 8,672 SF

SUITE 1E +/- 1,500 SF

\* 1ST FLOOR CAN BE COMBINED 11,407 SF

**2ND FLOOR** SUITE 2D +/- 17,382 SF

**CONCOURSE** +/- 36,758 SF DIVISIBLE

**SPRINKLERED** YES