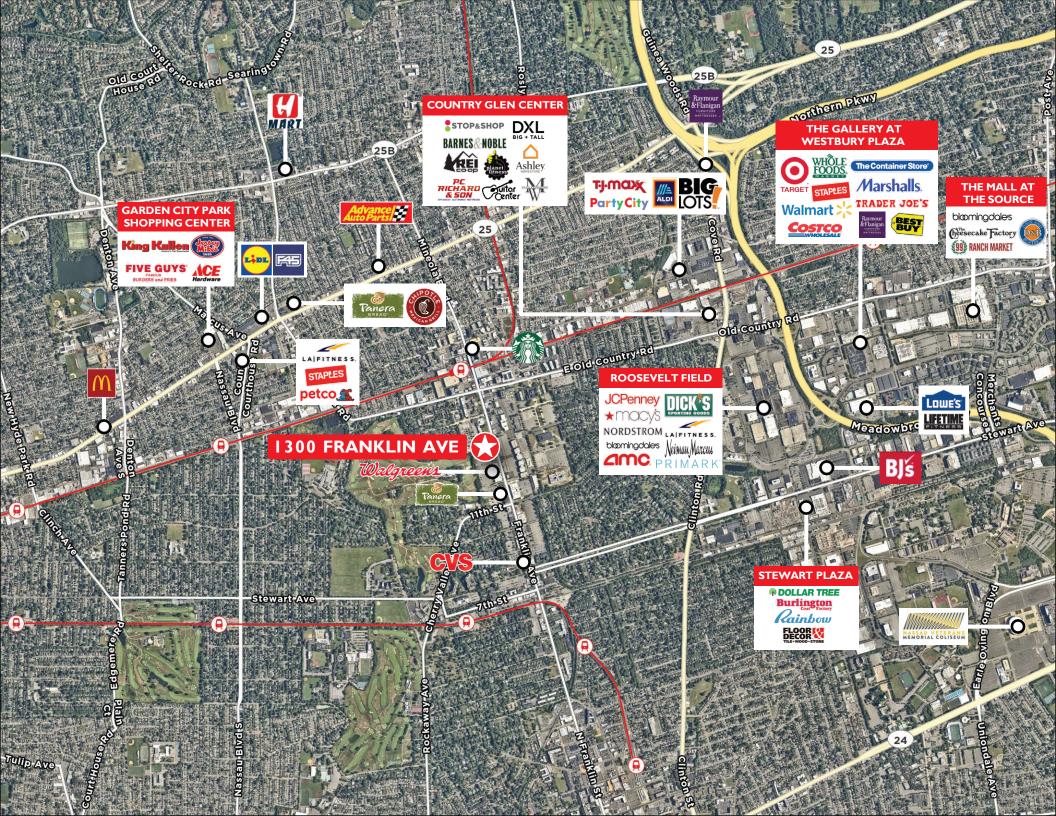

## **1300 FRANKLIN AVE**

**GARDEN CITY, NEW YORK 11530** 

**PROPERTY HIGHLIGHTS:** 

- CLASS A OFFICE/BUILDING

- CO-TENANTS INCLUDE NYU LANGONE HOSPITAL -

LONG ISLAND & WALGREENS

2 MINUTE DRIVE TO MINEOLA STATION COMMUTER

RAIL

- 22 MINUTE DRIVE TO JOHN F. KENNEDY

INTERNATIONAL AIRPORT