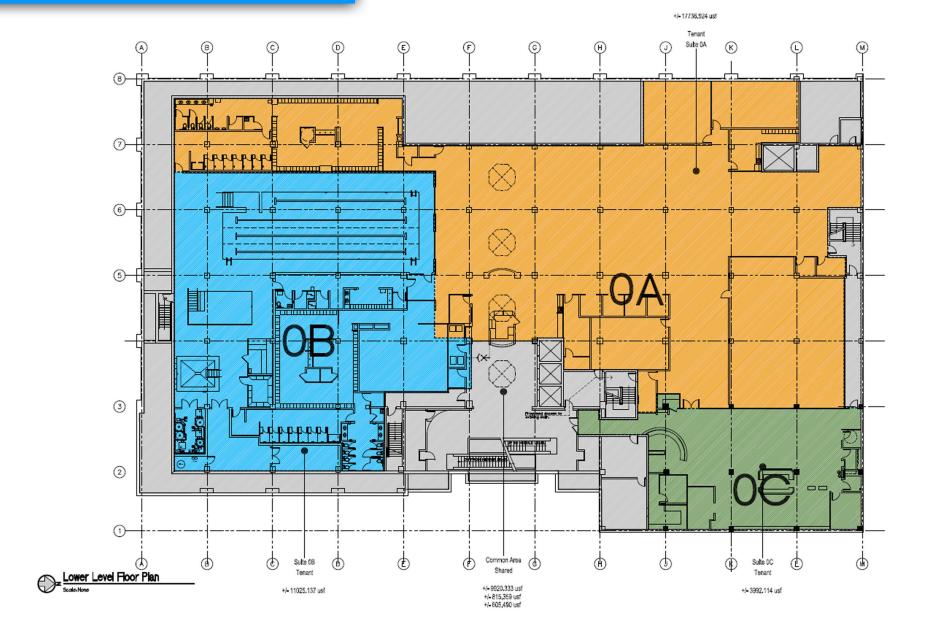

### **LOWER LEVEL**

### **SPACE AVAILABLE**

**1ST FLOOR** SUITE 1F +/- 8,672 SF

SUITE 1E +/- 1,500 SF

\* 1ST FLOOR CAN BE COMBINED 11,407 SF

**2ND FLOOR** SUITE 2D +/- 17,382 SF

**CONCOURSE** +/- 36,758 SF DIVISIBLE

**SPRINKLERED** YES