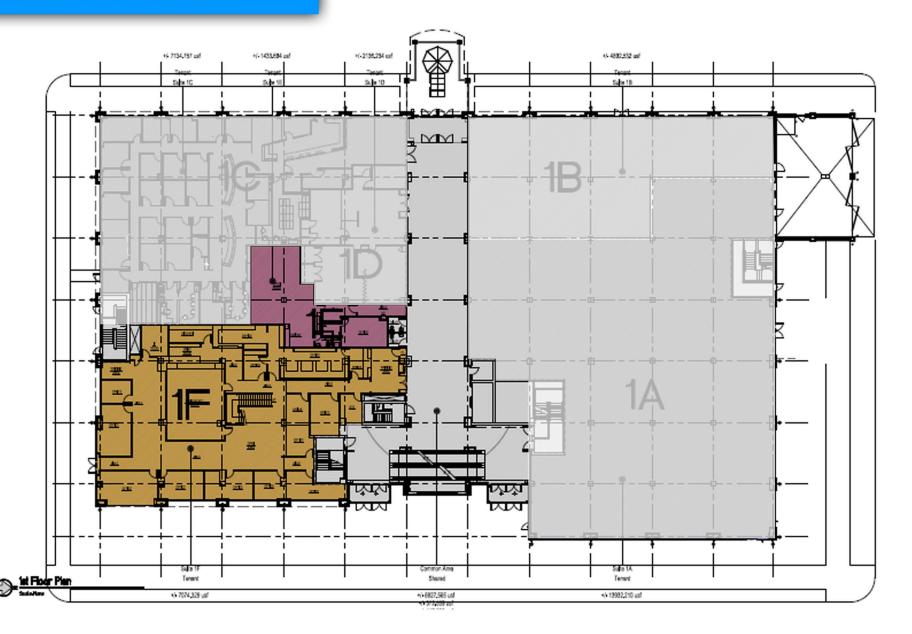

### **FIRST FLOOR**

### **SPACE AVAILABLE**

**1ST FLOOR** SUITE 1F +/- 8,672 SF

SUITE 1E +/- 1,500 SF

\* 1ST FLOOR CAN BE COMBINED 11,407 SF

**2ND FLOOR** SUITE 2D +/- 17,382 SF

**CONCOURSE** +/- 36,758 SF DIVISIBLE

**SPRINKLERED** YES