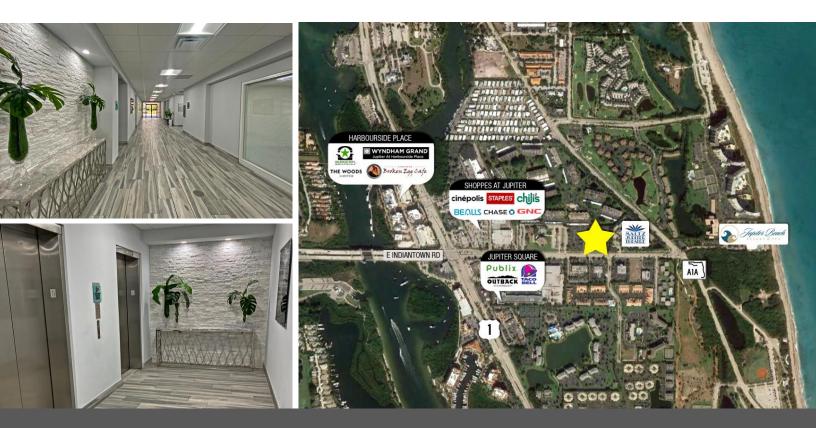

### **Property Features**

- First-class office building with new owners
- Fantastic, contemporary upgrades to exterior, lobby, and common area restrooms
- Less than half a mile from Jupiter Beach with panoramic views of the Atlantic
- Close to numerous restaurants, banking, and shopping, including Harbourside Place
- Easy access to arterial roads & highways like A1A, US-1, I-95 and the Florida Turnpike
- Located east of US-1 on the north side of Indiantown Road, next to Maltz Jupiter Theatre

#### Key Highlights

Great location close to main roads and highways

Adjacent to Jupiter Beach and area amenities

Ample parking

Lesley Sheinberg, Managing Director 561 254 7810 | Isheinberg@mhcreal.com