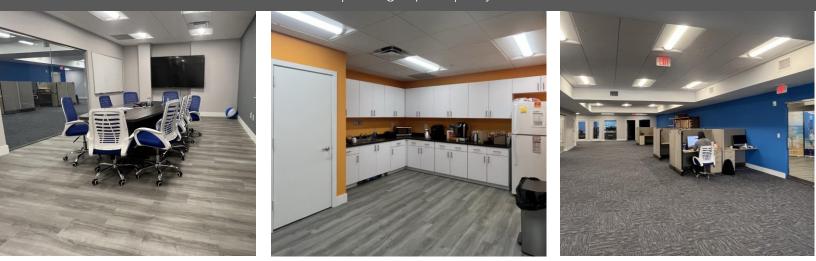

# Spacious, Recently Upgraded Ground Floor Space

Double-door entry | Reception area | Vast open work area | 4 offices with glass panels and doors 1 glass panel conference room | Private men's and women's restrooms | Kitchen & breakroom File room | Storage space | Fully wired