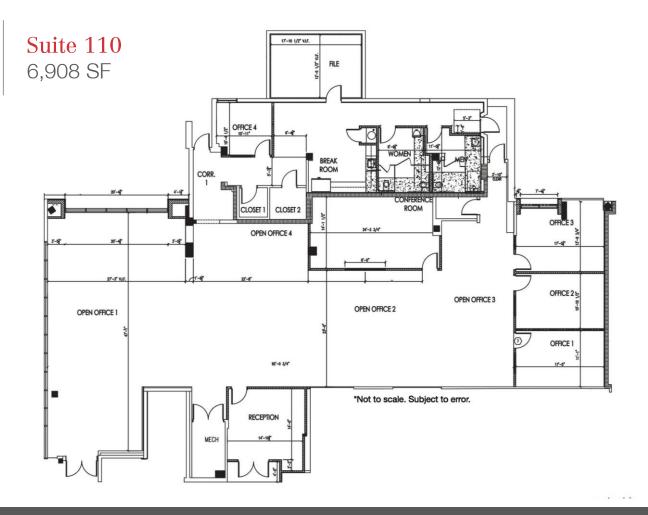

| Property:        | 5-story office building in Jupiter submarket |
|------------------|----------------------------------------------|
| Available Space: | Suite 110: 6,908 SF<br>Suite 309: 747 SF     |
| Rental Rate:     | \$28.00/SF NNN; \$16.50/SF CAM               |
| Parking:         | Free surface parking (5.2:1,000)             |
|                  |                                              |

# Spacious, Recently Upgraded Ground Floor Space

Double-door entry | Reception area | Vast open work area | 4 offices with glass panels and doors 1 glass panel conference room | Private men's and women's restrooms | Kitchen & breakroom File room | Storage space | Fully wired