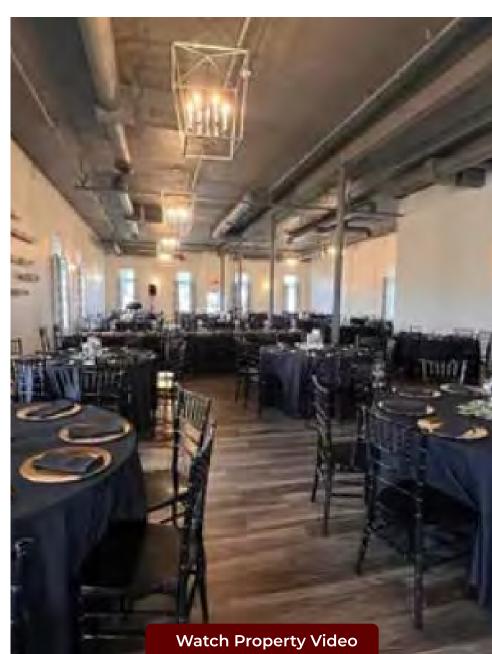

## **PROPERTY HIGHLIGHTS**

Luxury Hospitality and/or Mixed Use Building For Sale. Exquisite architecture and design, with impeccable attention to detail. Located in a growing area and with recently completed City infrastructure and curb appeal improvements. This building boasts artisan designed wood working, turn of the century ceiling moldings, contemporary lighting, new concrete paver parking lot a picturesque patio, a new commercial kitchen and more!

- Charming, one-of-a-kind boutique historic hotel.
- Over \$12 MILLION DOLLARS in renovations!!!
- Event center, full service restaurant, bar, commercial kitchen and outdoor seating capacity is 300 people.
- Several beautiful dining areas
- Two (2) custom made circular wrought iron staircases
- Original chandeliers, stained glass windows, wood panel interior, tin ceilings and beams
- Outside patio and main walkway have heated Wirsbo system installed
- All new electrical
- Retail store on-site
- Private new parking lot for over 50 vehicles
- Located on Main Street, in the heart of Downtown New Prague
- Added to the National Register of Historic Places in 1982