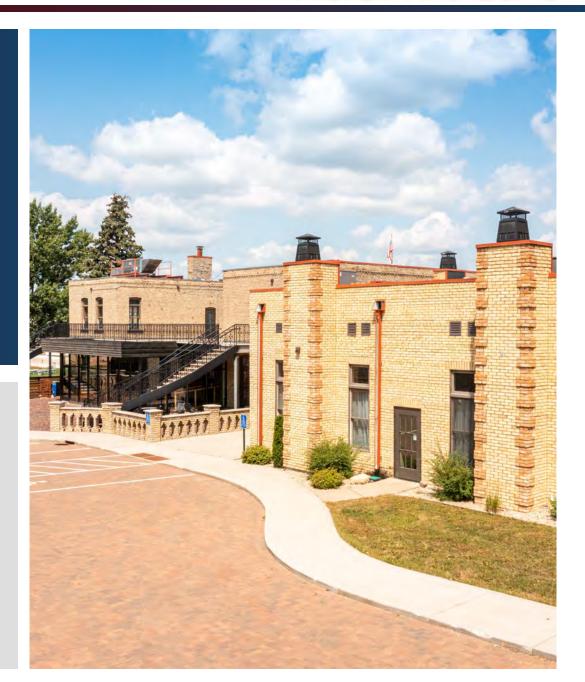

## **PROPERTY HIGHLIGHTS**

Luxury Hospitality and/or Mixed Use Building For Sale. Exquisite architecture and design, with impeccable attention to detail. Located in a growing area and with recently completed City infrastructure and curb appeal improvements. This building boasts artisan designed wood working, turn of the century ceiling moldings, contemporary lighting, new concrete paver parking lot a picturesque patio, a new commercial kitchen and more!

- Charming, one-of-a-kind boutique historic hotel.
- Over \$12 MILLION DOLLARS in renovations!!!
- Event center, full service restaurant, bar, commercial kitchen and outdoor seating capacity is 300 people.
- Several beautiful dining areas
- Two (2) custom made circular wrought iron staircases
- Original chandeliers, stained glass windows, wood panel interior, tin ceilings and beams
- Outside patio and main walkway have heated Wirsbo system installed
- All new electrical
- Retail store on-site
- Private new parking lot for over 50 vehicles
- Located on Main Street, in the heart of Downtown New Prague
- Added to the National Register of Historic Places in 1982