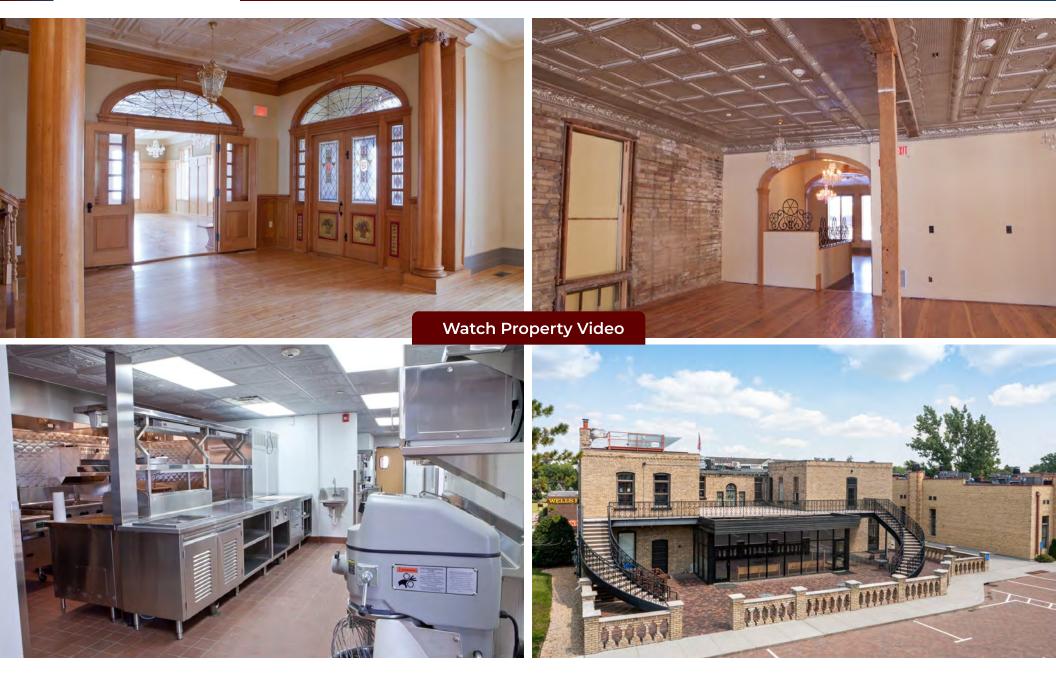

## **PROPERTY HIGHLIGHTS**

Luxury Hospitality and/or Mixed Use Building For Sale. Exquisite architecture and design, with impeccable attention to detail. Located in a growing area and with recently completed City infrastructure and curb appeal improvements. This building boasts artisan designed wood working, turn of the century ceiling moldings, contemporary lighting, new concrete paver parking lot a picturesque patio, a new commercial kitchen and more!

- Charming, one-of-a-kind boutique historic hotel.
- Over \$12 MILLION DOLLARS in renovations!!!
- Event center, full service restaurant, bar, commercial kitchen and outdoor seating capacity is 300 people.
- Several beautiful dining areas
- Two (2) custom made circular wrought iron staircases
- Original chandeliers, stained glass windows, wood panel interior, tin ceilings and beams
- Outside patio and main walkway have heated Wirsbo system installed
- All new electrical
- Retail store on-site
- Private new parking lot for over 50 vehicles
- Located on Main Street, in the heart of Downtown New Prague
- Added to the National Register of Historic Places in 1982