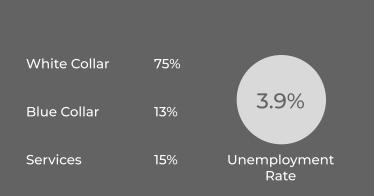

ax           | TBD                                       |
| Availability Date | Immediate                                 |
| Traffic Count     | 6,656 VPD                                 |
| Cross Street VPD  | 9,200 VPD                                 |
| Units             | Nine Luxury Hotel Rooms in<br>Upper Level |
| PID 1             | 23.675.0031                               |
| PID 2             | 23.480.0530                               |



7401 Bush Lake Rd Edina, MN 55439



angie@caspianrealty.com









7401 Bush Lake Rd Edina, MN 55439



angie@caspianrealty.com









angie@caspianrealty.com





### LOCATION & NEARBY RETAIL



7401 Bush Lake Rd Edina, MN 55439



angie@caspianrealty.com





### SATELLITE MAP







# **2023 DEMOGRAPHIC SUMMARY**



### EMPLOYMENT



# MARKET OVERVIEW

New Prague is a city in Scott and Le Sueur counties in the state of Minnesota. The economy of New Prague, MN employs 4.1k people. The largest industries in New Prague, MN are Manufacturing (715 people), Health Care & Social Assistance (427 people), and Educational Services (419 people), and the highest paying industries are Finance & Insurance (\$80,985), Finance & Insurance, & Real Estate & Rental & Leasing (\$80,455), and Wholesale Trade (\$60,543).



Whether you are looking to buy, sell, lease,or rent, our agents will work hard to find you what you need. Our team becomes your team when you choose to do business with us.

At Caspian, we strive to provide the best service possible, and our group of talented brokers are enthusiastic about getting the best deal for our