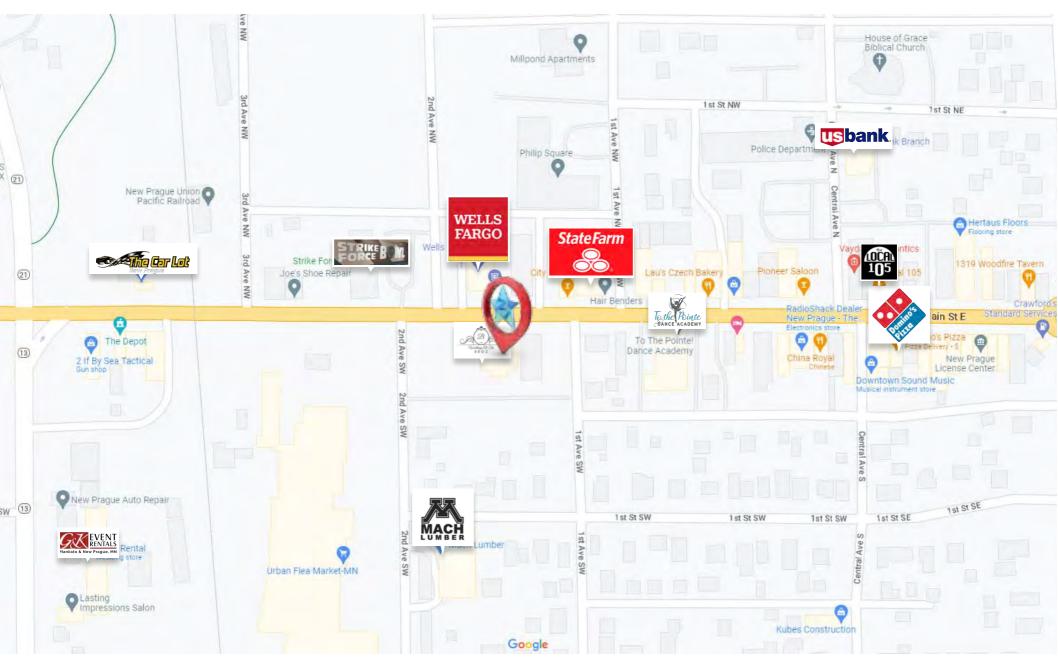

### LOCATION & NEARBY RETAIL

7401 Bush Lake Rd Edina, MN 55439

angie@caspianrealty.com

### SATELLITE MAP