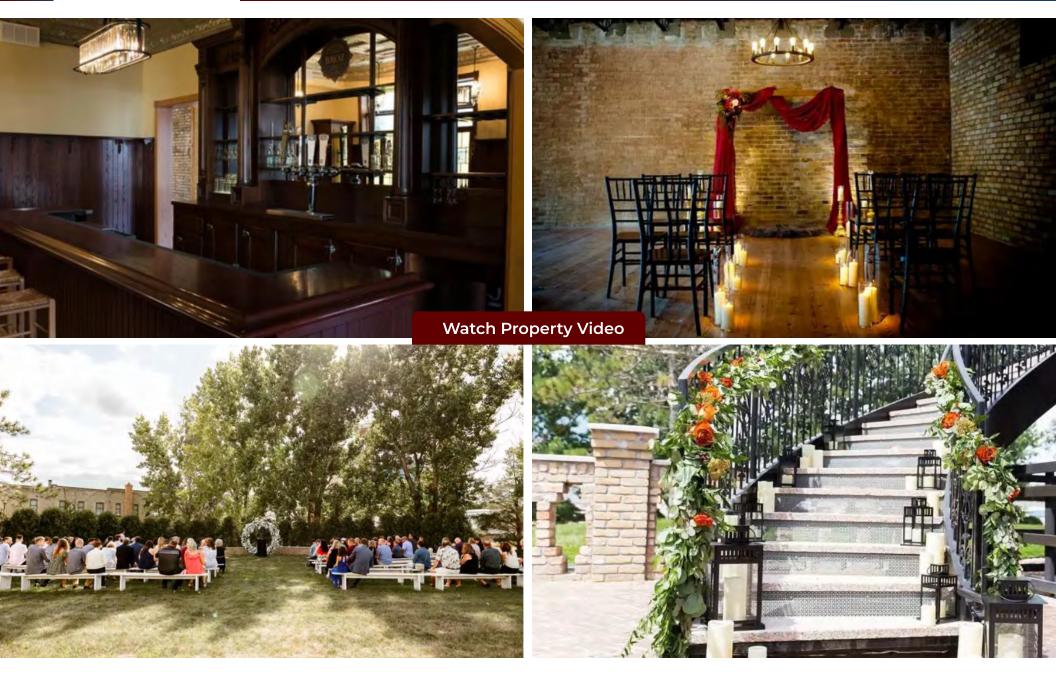

## **PROPERTY HIGHLIGHTS**

Luxury Hospitality and/or Mixed Use Building For Sale. Exquisite architecture and design, with impeccable attention to detail. Located in a growing area and with recently completed City infrastructure and curb appeal improvements. This building boasts artisan designed wood working, turn of the century ceiling moldings, contemporary lighting, new concrete paver parking lot a picturesque patio, a new commercial kitchen and more!

- Charming, one-of-a-kind boutique historic hotel.
- Over \$12 MILLION DOLLARS in renovations!!!
- Event center, full service restaurant, bar, commercial kitchen and outdoor seating capacity is 300 people.
- Several beautiful dining areas
- Two (2) custom made circular wrought iron staircases
- Original chandeliers, stained glass windows, wood panel interior, tin ceilings and beams
- Outside patio and main walkway have heated Wirsbo system installed
- All new electrical
- Retail store on-site
- Private new parking lot for over 50 vehicles
- Located on Main Street, in the heart of Downtown New Prague
- Added to the National Register of Historic Places in 1982