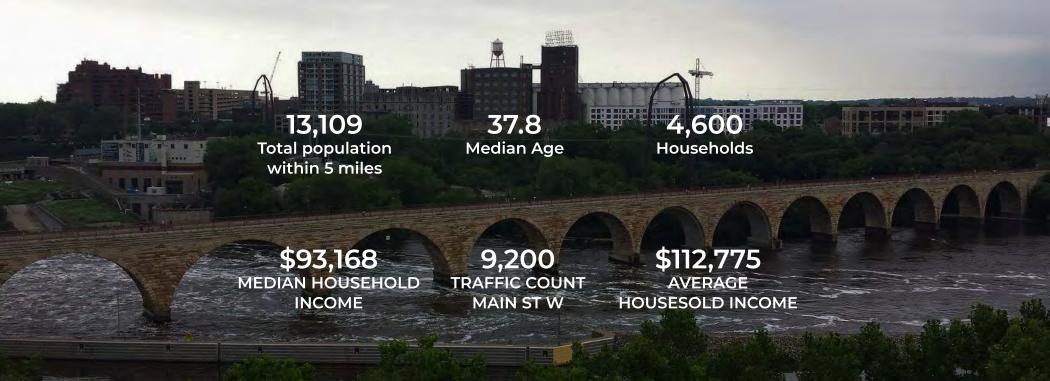

|
| CAM/Tax           | TBD                                       |
| Availability Date | Immediate                                 |
| Traffic Count     | 6,656 VPD                                 |
| Cross Street VPD  | 9,200 VPD                                 |
| Units             | Nine Luxury Hotel Rooms in<br>Upper Level |
| PID 1             | 23.675.0031                               |
| PID 2             | 23.480.0530                               |



7401 Bush Lake Rd Edina, MN 55439



angie@caspianrealty.com









7401 Bush Lake Rd Edina, MN 55439



angie@caspianrealty.com









angie@caspianrealty.com





### LOCATION & NEARBY RETAIL



7401 Bush Lake Rd Edina, MN 55439



angie@caspianrealty.com





### SATELLITE MAP







# **2023 DEMOGRAPHIC SUMMARY**



### EMPLOYMENT



# MARKET OVERVIEW

New Prague is a city in Scott and Le Sueur counties in the state of Minnesota. The economy of New Prague, MN employs 4.1k people. The largest industries in New Prague, MN are Manufacturing (715 people), Health Care & Social Assistance (427 people), and Educational Services (419 people), and the highest paying industries are Finance & Insurance (\$80,985), Finance & Insurance, & Real Estate & Rental & Leasing (\$80,455), and Wholesale Trade (\$60,543).



Whether you are looking to buy, sell, lease,or rent, our agents will work hard to find you what you need. Our team becomes your team when you choose to do business with us.

At Caspian, we strive to provide the best service possible, and our group of talented brokers are enthusiastic about getting the