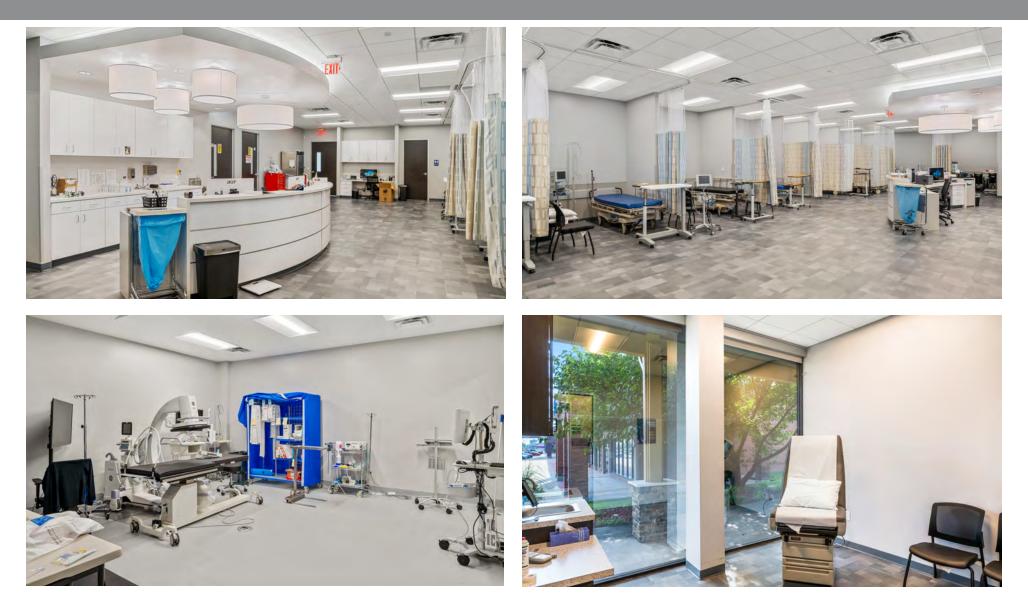

### Versatile Medical Office In Prime Location

2000 South Hurstbourne Parkway, Louisville, KY 40220

| PROPERTY SUMM<br>Sale Price: | IARY<br>\$3,750,000                   |                                                                                                                                                                                                                                                                                                                                                                                                                                                                                                                                                                                                                                                  |
|------------------------------|---------------------------------------|--------------------------------------------------------------------------------------------------------------------------------------------------------------------------------------------------------------------------------------------------------------------------------------------------------------------------------------------------------------------------------------------------------------------------------------------------------------------------------------------------------------------------------------------------------------------------------------------------------------------------------------------------|
| Lot Size:                    | 0.81 Acres                            | TENANT SIGN                                                                                                                                                                                                                                                                                                                                                                                                                                                                                                                                                                                                                                      |
| Building Size:               | 8,000 SF                              |                                                                                                                                                                                                                                                                                                                                                                                                                                                                                                                                                                                                                                                  |
| Building Class:              | В                                     | PROPERTY OVERVIEW<br>8,000 SF medical office space is available for sale in the heart of East Louisville, KY. This beautiful building<br>has recently been renovated and laid out as a versatile medical space perfect for a surgical center, podiatry,<br>chiropractic, orthopedics, pediatrics, family practice, internal medicine, and more. Its buildout includes 1<br>waiting area, 1 reception, 3 offices, 8 consultation rooms, 2 procedure rooms, 1 recovery area, 1 first aid<br>room, 1 nurse's station, staff work areas, 1 laboratory, 1 large storage room, 1 break room, 4 restrooms, 1<br>janitorial room, and 1 electrical room. |
| Year Built:                  | 1988                                  | The property enjoys great frontage and visibility to over 55,000 VPD on Hurstbourne Pkwy, the highest traffic count in the city. Good proximity to Bluegrass Commerce Park w/850+ neighboring businesses, Hurstbourne neighborhood, and easy access to I-64 within a mile.                                                                                                                                                                                                                                                                                                                                                                       |
| Renova ted:                  | 2023                                  | <ul> <li>PROPERTY HIGHLIGHTS</li> <li>8,000 SF versatile medical office building w/ prime location in the heart of E. Louisville</li> <li>Hurstbourne Pkwy frontage with visibility to 55,000+ VPD</li> </ul>                                                                                                                                                                                                                                                                                                                                                                                                                                    |
| Cross Streets:               | S Hurstbourne Pkwy & S Hurstbourne Ln | <ul> <li>Building and monument signage available   4.75/1,000 SF parking ratio</li> <li>Proximity to Bluegrass Commerce Park, Hurstbourne neighborhood, and I-64</li> </ul>                                                                                                                                                                                                                                                                                                                                                                                                                                                                      |