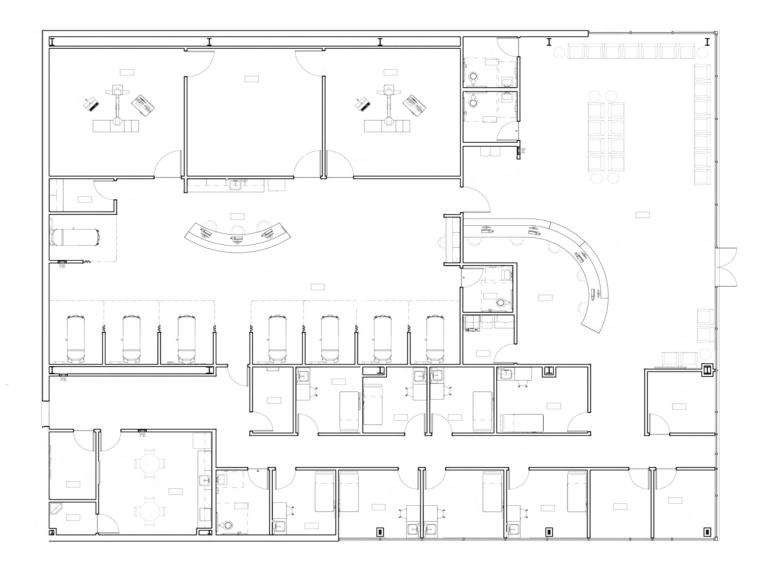

### Versatile Medical Office In Prime Location

2000 South Hurstbourne Parkway, Louisville, KY 40220

| PROPERTY SUMM<br>Sale Price: | IARY<br>\$3,750,000                   |                                                                                                                                                                                                                                                                                                                                                                                                                                                                                                                                                                                                                                                  |
|------------------------------|---------------------------------------|--------------------------------------------------------------------------------------------------------------------------------------------------------------------------------------------------------------------------------------------------------------------------------------------------------------------------------------------------------------------------------------------------------------------------------------------------------------------------------------------------------------------------------------------------------------------------------------------------------------------------------------------------|
| Lot Size:                    | 0.81 Acres                            | TENANT SIGN                                                                                                                                                                                                                                                                                                                                                                                                                                                                                                                                                                                                                                      |
| Building Size:               | 8,000 SF                              |                                                                                                                                                                                                                                                                                                                                                                                                                                                                                                                                                                                                                                                  |
| Building Class:              | В                                     | PROPERTY OVERVIEW<br>8,000 SF medical office space is available for sale in the heart of East Louisville, KY. This beautiful building<br>has recently been renovated and laid out as a versatile medical space perfect for a surgical center, podiatry,<br>chiropractic, orthopedics, pediatrics, family practice, internal medicine, and more. Its buildout includes 1<br>waiting area, 1 reception, 3 offices, 8 consultation rooms, 2 procedure rooms, 1 recovery area, 1 first aid<br>room, 1 nurse's station, staff work areas, 1 laboratory, 1 large storage room, 1 break room, 4 restrooms, 1<br>janitorial room, and 1 electrical room. |
| Year Built:                  | 1988                                  | The property enjoys great frontage and visibility to over 55,000 VPD on Hurstbourne Pkwy, the highest traffic count in the city. Good proximity to Bluegrass Commerce Park w/850+ neighboring businesses, Hurstbourne neighborhood, and easy access to I-64 within a mile.                                                                                                                                                                                                                                                                                                                                                                       |
| Renova ted:                  | 2023                                  | <ul> <li>PROPERTY HIGHLIGHTS</li> <li>8,000 SF versatile medical office building w/ prime location in the heart of E. Louisville</li> <li>Hurstbourne Pkwy frontage with visibility to 55,000+ VPD</li> </ul>                                                                                                                                                                                                                                                                                                                                                                                                                                    |
| Cross Streets:               | S Hurstbourne Pkwy & S Hurstbourne Ln | <ul> <li>Building and monument signage available   4.75/1,000 SF parking ratio</li> <li>Proximity to Bluegrass Commerce Park, Hurstbourne neighborhood, and I-64</li> </ul>                                                                                                                                                                                                                                                                                                                                                                                                                                                                      |