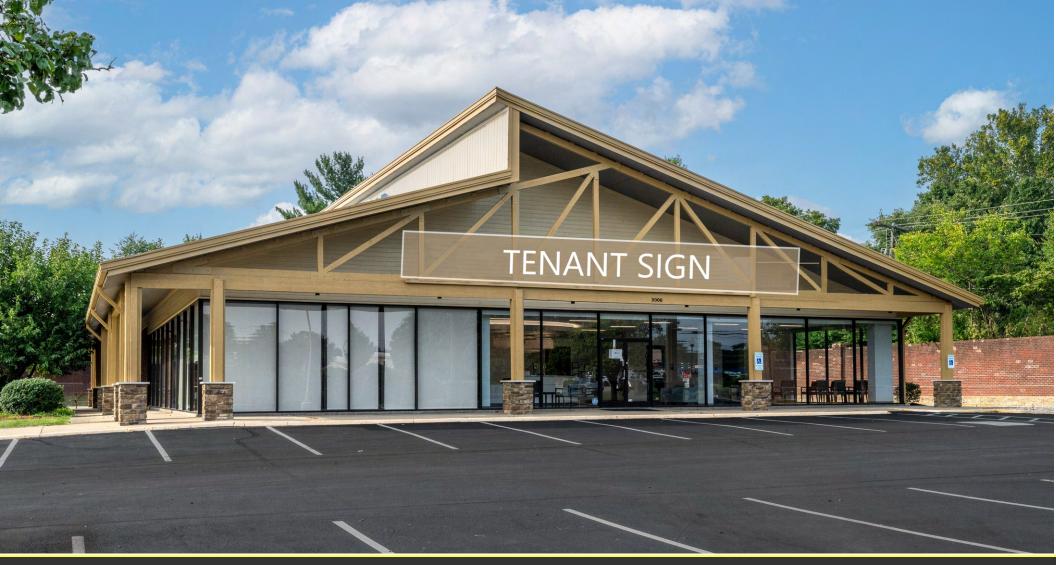

### Versatile Medical Office In Prime Location

2000 South Hurstbourne Parkway, Louisville, KY 40220

| PROPERTY SUMM<br>Sale Price: | IARY<br>\$3,750,000                   |                                                                                                                                                                                                                                                                                                                                                                                                                                                                                                                                                                                                                                                  |
|------------------------------|---------------------------------------|--------------------------------------------------------------------------------------------------------------------------------------------------------------------------------------------------------------------------------------------------------------------------------------------------------------------------------------------------------------------------------------------------------------------------------------------------------------------------------------------------------------------------------------------------------------------------------------------------------------------------------------------------|
| Lot Size:                    | 0.81 Acres                            | TENANT SIGN                                                                                                                                                                                                                                                                                                                                                                                                                                                                                                                                                                                                                                      |
| Building Size:               | 8,000 SF                              |                                                                                                                                                                                                                                                                                                                                                                                                                                                                                                                                                                                                                                                  |
| Building Class:              | В                                     | PROPERTY OVERVIEW<br>8,000 SF medical office space is available for sale in the heart of East Louisville, KY. This beautiful building<br>has recently been renovated and laid out as a versatile medical space perfect for a surgical center, podiatry,<br>chiropractic, orthopedics, pediatrics, family practice, internal medicine, and more. Its buildout includes 1<br>waiting area, 1 reception, 3 offices, 8 consultation rooms, 2 procedure rooms, 1 recovery area, 1 first aid<br>room, 1 nurse's station, staff work areas, 1 laboratory, 1 large storage room, 1 break room, 4 restrooms, 1<br>janitorial room, and 1 electrical room. |
| Year Built:                  | 1988                                  | The property enjoys great frontage and visibility to over 55,000 VPD on Hurstbourne Pkwy, the highest traffic count in the city. Good proximity to Bluegrass Commerce Park w/850+ neighboring businesses, Hurstbourne neighborhood, and easy access to I-64 within a mile.                                                                                                                                                                                                                                                                                                                                                                       |
| Renova ted:                  | 2023                                  | <ul> <li>PROPERTY HIGHLIGHTS</li> <li>8,000 SF versatile medical office building w/ prime location in the heart of E. Louisville</li> <li>Hurstbourne Pkwy frontage with visibility to 55,000+ VPD</li> </ul>                                                                                                                                                                                                                                                                                                                                                                                                                                    |
| Cross Streets:               | S Hurstbourne Pkwy & S Hurstbourne Ln | <ul> <li>Building and monument signage available   4.75/1,000 SF parking ratio</li> <li>Proximity to Bluegrass Commerce Park, Hurstbourne neighborhood, and I-64</li> </ul>                                                                                                                                                                                                                                                                                                                                                                                                                                                                      |