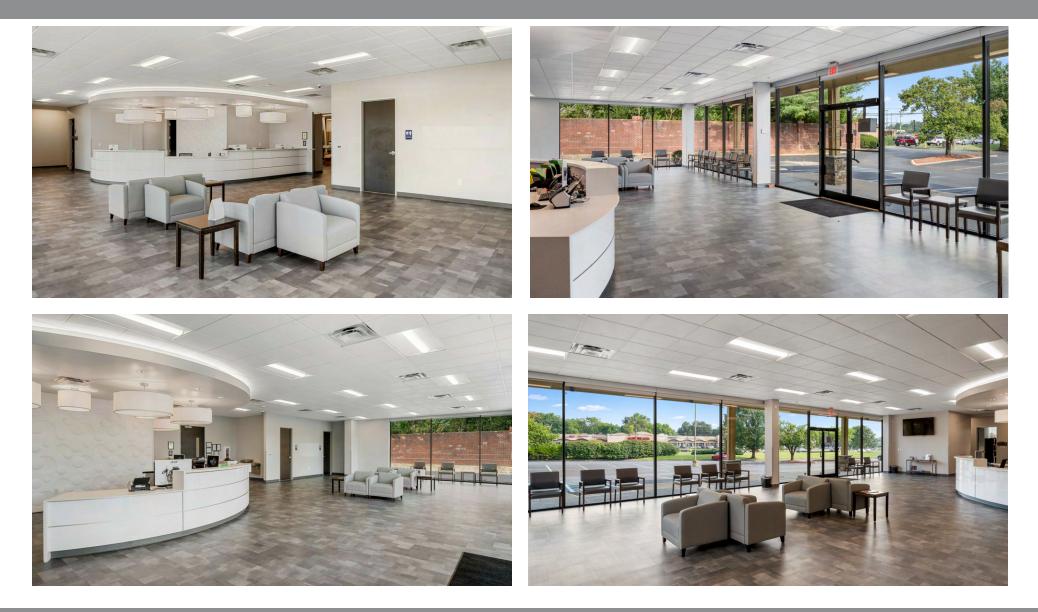

### Versatile Medical Office In Prime Location

2000 South Hurstbourne Parkway, Louisville, KY 40220

| PROPERTY SUMM<br>Sale Price: | IARY<br>\$3,750,000                   |                                                                                                                                                                                                                                                                                                                                                                                                                                                                                                                                                                                                                                                  |
|------------------------------|---------------------------------------|--------------------------------------------------------------------------------------------------------------------------------------------------------------------------------------------------------------------------------------------------------------------------------------------------------------------------------------------------------------------------------------------------------------------------------------------------------------------------------------------------------------------------------------------------------------------------------------------------------------------------------------------------|
| Lot Size:                    | 0.81 Acres                            | TENANT SIGN                                                                                                                                                                                                                                                                                                                                                                                                                                                                                                                                                                                                                                      |
| Building Size:               | 8,000 SF                              |                                                                                                                                                                                                                                                                                                                                                                                                                                                                                                                                                                                                                                                  |
| Building Class:              | В                                     | PROPERTY OVERVIEW<br>8,000 SF medical office space is available for sale in the heart of East Louisville, KY. This beautiful building<br>has recently been renovated and laid out as a versatile medical space perfect for a surgical center, podiatry,<br>chiropractic, orthopedics, pediatrics, family practice, internal medicine, and more. Its buildout includes 1<br>waiting area, 1 reception, 3 offices, 8 consultation rooms, 2 procedure rooms, 1 recovery area, 1 first aid<br>room, 1 nurse's station, staff work areas, 1 laboratory, 1 large storage room, 1 break room, 4 restrooms, 1<br>janitorial room, and 1 electrical room. |
| Year Built:                  | 1988                                  | The property enjoys great frontage and visibility to over 55,000 VPD on Hurstbourne Pkwy, the highest traffic count in the city. Good proximity to Bluegrass Commerce Park w/850+ neighboring businesses, Hurstbourne neighborhood, and easy access to I-64 within a mile.                                                                                                                                                                                                                                                                                                                                                                       |
| Renova ted:                  | 2023                                  | <ul> <li>PROPERTY HIGHLIGHTS</li> <li>8,000 SF versatile medical office building w/ prime location in the heart of E. Louisville</li> <li>Hurstbourne Pkwy frontage with visibility to 55,000+ VPD</li> </ul>                                                                                                                                                                                                                                                                                                                                                                                                                                    |
| Cross Streets:               | S Hurstbourne Pkwy & S Hurstbourne Ln | <ul> <li>Building and monument signage available   4.75/1,000 SF parking ratio</li> <li>Proximity to Bluegrass Commerce Park, Hurstbourne neighborhood, and I-64</li> </ul>                                                                                                                                                                                                                                                                                                                                                                                                                                                                      |