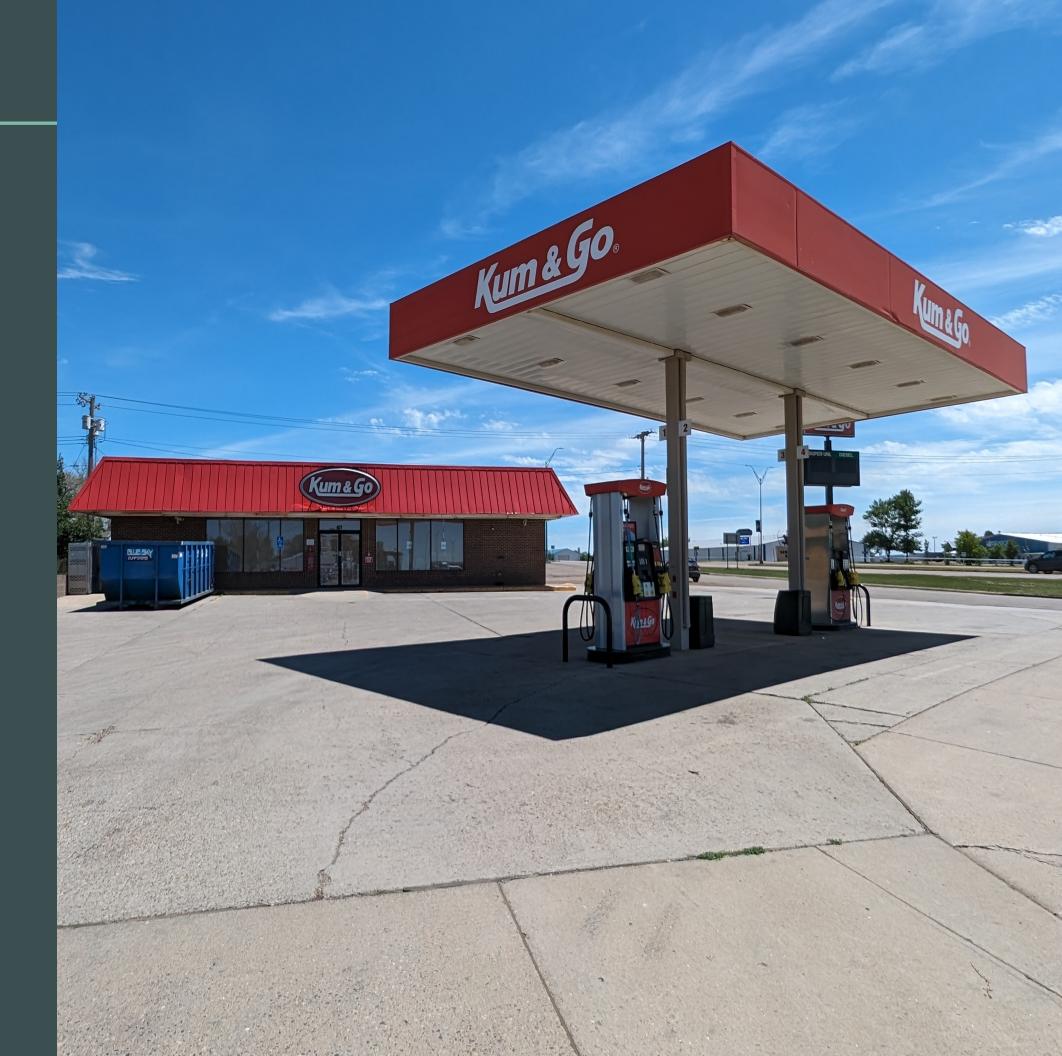

## Property Details

CBRE is please to offer for sale this 2,480 SF former convenience store, ideally situated on the corner of Highway 85 & Highway 12 in Bowman, ND. With a strategic location and and strong foundation, this building offers a prime opportunity for a variety of retail or service-oriented businesses.

| Address                    | 411 1st Ave SW<br>Bowman, ND 58623                                                                                                                                                                                                       |
|----------------------------|------------------------------------------------------------------------------------------------------------------------------------------------------------------------------------------------------------------------------------------|
| Sale Price                 | \$248,000                                                                                                                                                                                                                                |
| Total Retail Square Feet   | 2,480                                                                                                                                                                                                                                    |
| Construction               | Wood Frame w/ Brick Exterior                                                                                                                                                                                                             |
| Product Type & Description | Retail - Convenience Store                                                                                                                                                                                                               |
| Year(s) Built              | 1983                                                                                                                                                                                                                                     |
| Land Area (acres)          | 0.29                                                                                                                                                                                                                                     |
| Parcel Numbers             | 35-0003-06671-001                                                                                                                                                                                                                        |
| RE Taxes & Specials (2023) | \$2,755.22                                                                                                                                                                                                                               |
| Highlights                 | <ul> <li>9,500 Concrete parking lot <ul> <li>2 Bathrooms</li> <li>8" reinforced concrete foundation</li> <li>4 gas pumps, canopy, and 3 double-sided</li> <li>underground tanks scheduled to be removed July 2024</li> </ul> </li> </ul> |