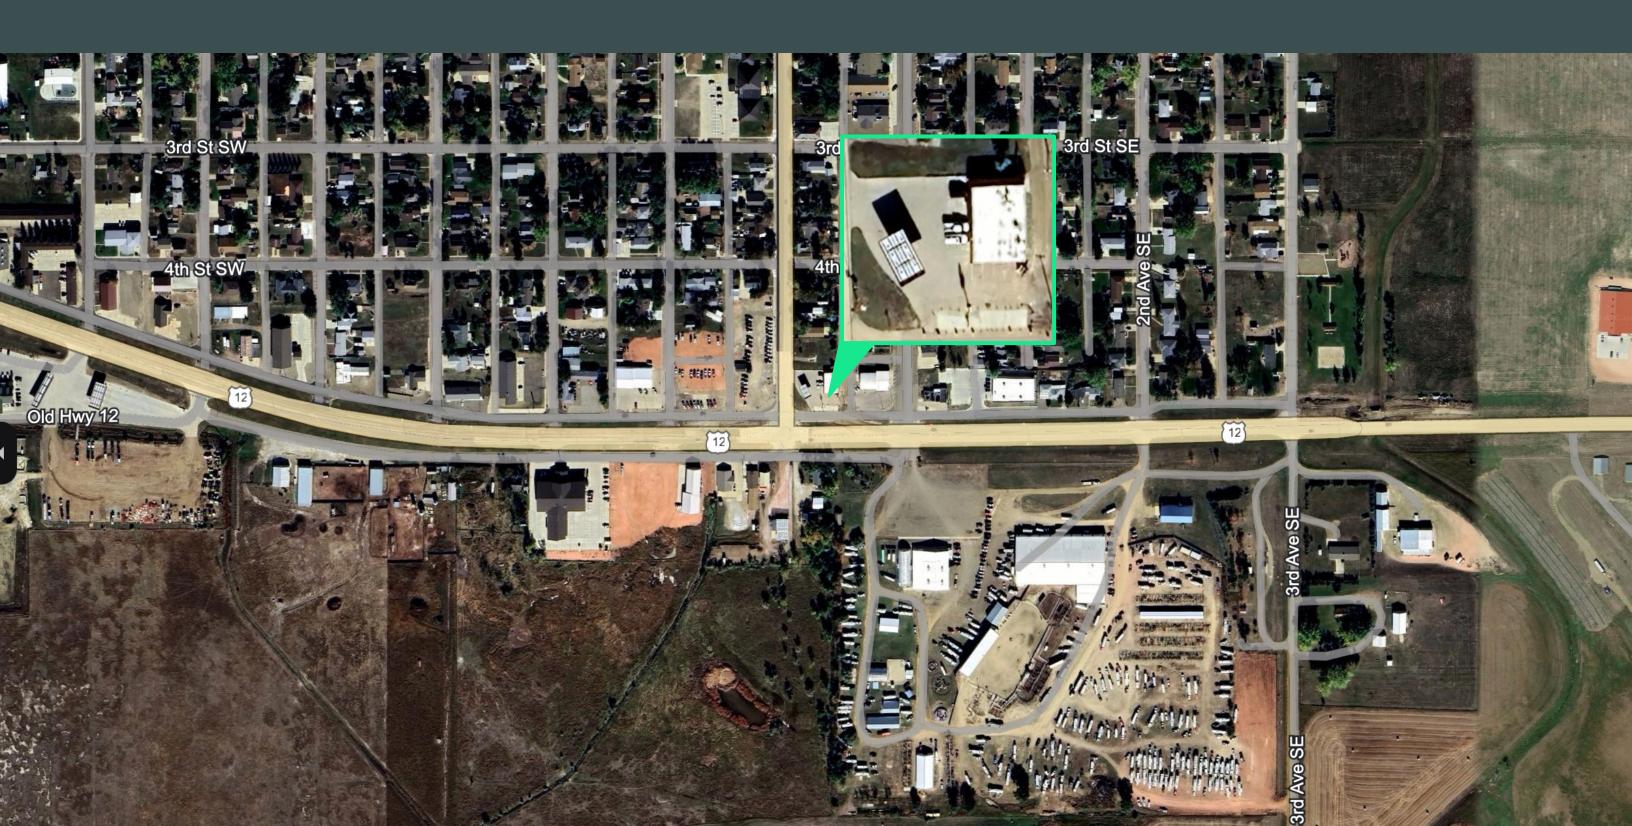

|
| RE Taxes & Specials (2023) | \$2,755.22                                                                                                                                                                                                                               |
| Highlights                 | <ul> <li>9,500 Concrete parking lot <ul> <li>2 Bathrooms</li> <li>8" reinforced concrete foundation</li> <li>4 gas pumps, canopy, and 3 double-sided</li> <li>underground tanks scheduled to be removed July 2024</li> </ul> </li> </ul> |



### For Sale

## Location

Corner of Highway 85 & Highway 12



## For Sale



#### Let's Connect!

CHANCE LINDSEY

Senior Vice President +1 701 660 3500 chance.lindsey@cbre.com KYLE FERDERER

Senior Associate +1 612 709 7950 kyle.ferderer@cbre.com

© 2024 CBRE, Inc. All rights reserved. This information has been obtained from sources believed reliable but has not been verified for accuracy or completeness. CBRE, Inc. makes no guarantee, representation or warranty and accepts no responsibility or liability as to the accuracy, completeness, or reliability of the information contained herein. You should conduct a careful, independent investigation of the property and verify all information. Any reliance on this information is solely at your own risk. CBRE and the CBRE logo are service marks of CBRE, Inc. All other marks displayed on this document are t