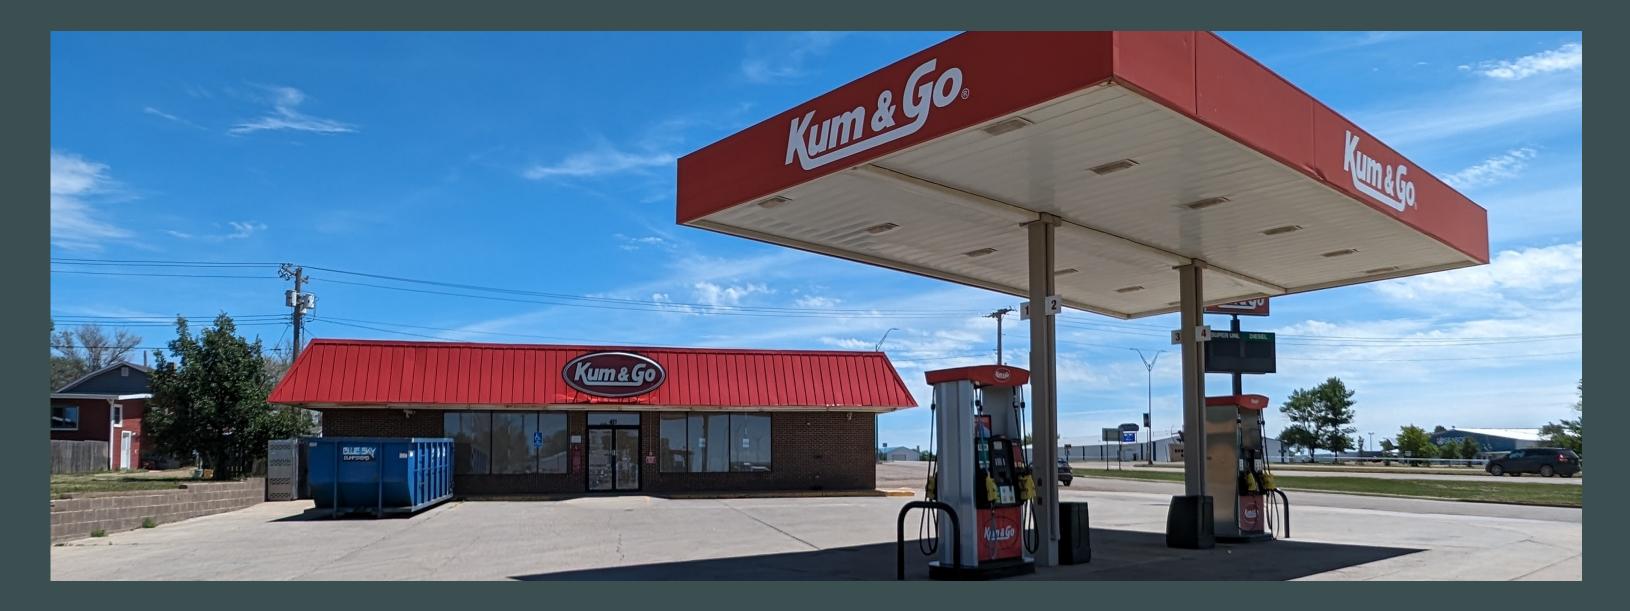

## Property Details

CBRE is please to offer for sale this 2,480 SF former convenience store, ideally situated on the corner of Highway 85 & Highway 12 in Bowman, ND. With a strategic location and and strong foundation, this building offers a prime opportunity for a variety of retail or service-oriented businesses.

| Address                    | 411 1st Ave SW<br>Bowman, ND 58623                                                                                                                                                                                                       |
|----------------------------|------------------------------------------------------------------------------------------------------------------------------------------------------------------------------------------------------------------------------------------|
| Sale Price                 | \$248,000                                                                                                                                                                                                                                |
| Total Retail Square Feet   | 2,480                                                                                                                                                                                                                                    |
| Construction               | Wood Frame w/ Brick Exterior                                                                                                                                                                                                             |
| Product Type & Description | Retail - Convenience Store                                                                                                                                                                                                               |
| Year(s) Built              | 1983                                                                                                                                                                                                                                     |
| Land Area (acres)          | 0.29                                                                                                                                                                                                                                     |
| Parcel Numbers             | 35-0003-06671-001                                                                                                                                                                                                                        |
| RE Taxes & Specials (2023) | \$2,755.22                                                                                                                                                                                                                               |
| Highlights                 | <ul> <li>9,500 Concrete parking lot <ul> <li>2 Bathrooms</li> <li>8" reinforced concrete foundation</li> <li>4 gas pumps, canopy, and 3 double-sided</li> <li>underground tanks scheduled to be removed July 2024</li> </ul> </li> </ul> |