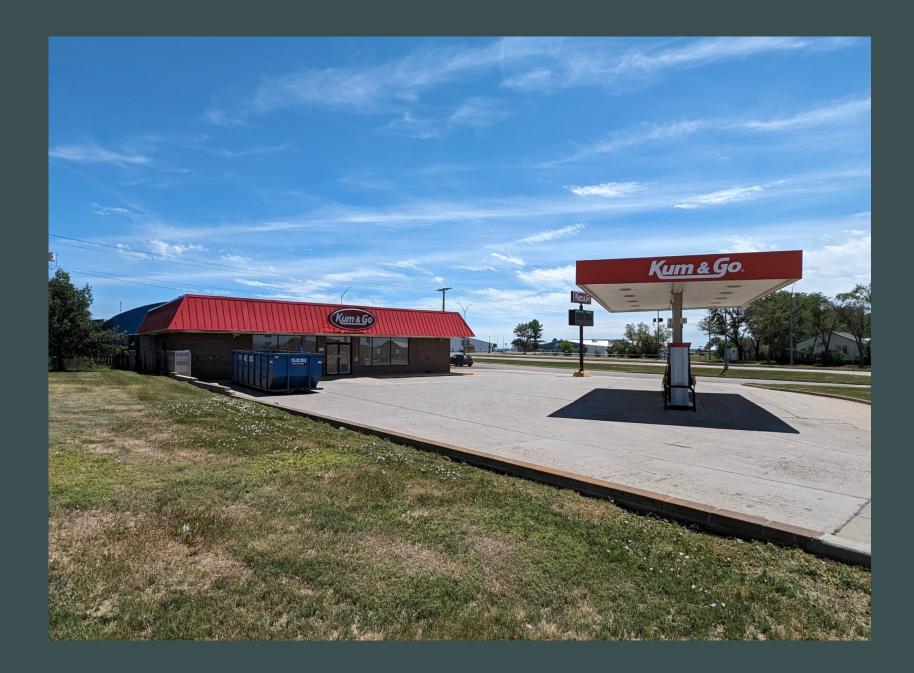

## Property Details

CBRE is please to offer for sale this 2,480 SF former convenience store, ideally situated on the corner of Highway 85 & Highway 12 in Bowman, ND. With a strategic location and and strong foundation, this building offers a prime opportunity for a variety of retail or service-oriented businesses.

| Address                    | 411 1st Ave SW<br>Bowman, ND 58623                                                                                                                                                                                                       |
|----------------------------|------------------------------------------------------------------------------------------------------------------------------------------------------------------------------------------------------------------------------------------|
| Sale Price                 | \$248,000                                                                                                                                                                                                                                |
| Total Retail Square Feet   | 2,480                                                                                                                                                                                                                                    |
| Construction               | Wood Frame w/ Brick Exterior                                                                                                                                                                                                             |
| Product Type & Description | Retail - Convenience Store                                                                                                                                                                                                               |
| Year(s) Built              | 1983                                                                                                                                                                                                                                     |
| Land Area (acres)          | 0.29                                                                                                                                                                                                                                     |
| Parcel Numbers             | 35-0003-06671-001                                                                                                                                                                                                                        |
| RE Taxes & Specials (2023) | \$2,755.22                                                                                                                                                                                                                               |
| Highlights                 | <ul> <li>9,500 Concrete parking lot <ul> <li>2 Bathrooms</li> <li>8" reinforced concrete foundation</li> <li>4 gas pumps, canopy, and 3 double-sided</li> <li>underground tanks scheduled to be removed July 2024</li> </ul> </li> </ul> |