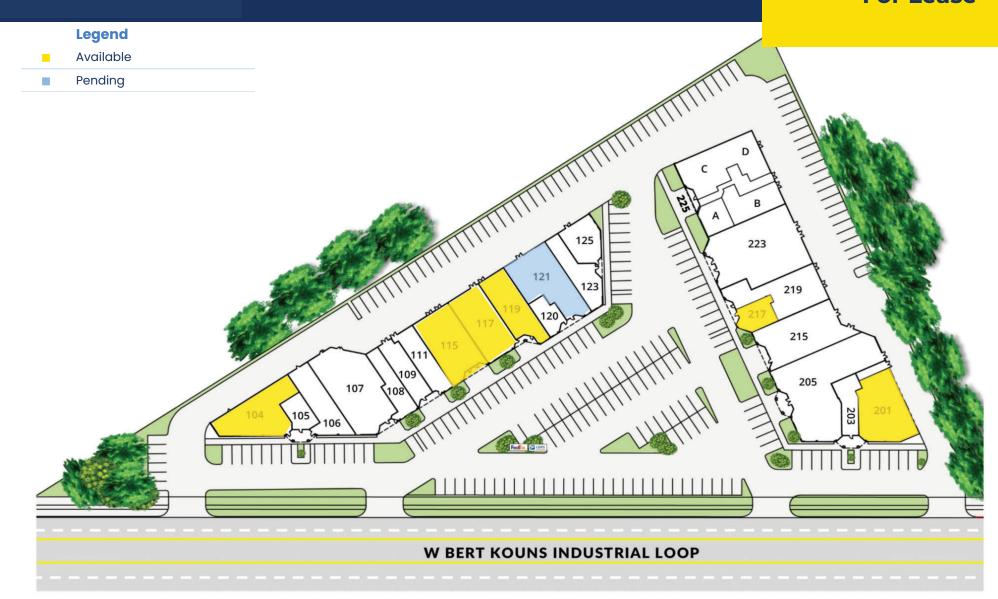

#### **Lease Information**

| Lease Type:       | NNN             | Lease Term: | Negotiable              |
|-------------------|-----------------|-------------|-------------------------|
| Contiguous Space: | 891 - 10,418 SF | Lease Rate: | \$14.00 - \$16.50 SF/yr |

#### **Available Spaces**

|          | Suite     | Size              | Туре | Rate          |
|----------|-----------|-------------------|------|---------------|
| •        | 104       | 2,587 SF          | NNN  | \$16.50 SF/yr |
| -        | 115 & 117 | 5,326 - 10,418 SF | NNN  | \$14.00 SF/yr |
| -        | 119       | 2,167 - 10,418 SF | NNN  | \$14.50 SF/yr |
|          | 121       | 2,925 - 10,418 SF | NNN  | \$14.50 SF/yr |
| <u> </u> | 201       | 3,155 SF          | NNN  | \$14.50 SF/yr |
| -        | 217       | 891 SF            | NNN  | \$16.50 SF/yr |