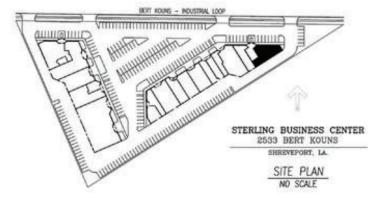

#### **Property Overview**

Sterling Business Center is the premier commercial property in southwest Shreveport offering professional management, excellent signage, a variety of space sizes, ample parking, easy access, and competitive lease terms. Taxes, insurance and CAM are budgeted to be \$5.10 SF/yr. Electricity is separately metered.

#### **Lease Information**

| Lease Type:       | NNN             | Lease Term: | Negotiable              |
|-------------------|-----------------|-------------|-------------------------|
| Contiguous Space: | 891 - 10,418 SF | Lease Rate: | \$14.00 - \$16.50 SF/yr |

#### **Available Spaces**

|          | Suite     | Size              | Туре | Rate          |
|----------|-----------|-------------------|------|---------------|
| •        | 104       | 2,587 SF          | NNN  | \$16.50 SF/yr |
| -        | 115 & 117 | 5,326 - 10,418 SF | NNN  | \$14.00 SF/yr |
| -        | 119       | 2,167 - 10,418 SF | NNN  | \$14.50 SF/yr |
|          | 121       | 2,925 - 10,418 SF | NNN  | \$14.50 SF/yr |
| <u> </u> | 201       | 3,155 SF          | NNN  | \$14.50 SF/yr |
| -        | 217       | 891 SF            | NNN  | \$16.50 SF/yr |