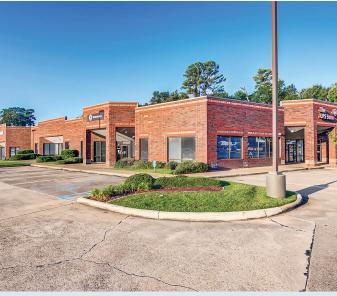

# Office Building For Lease

#### **Lease Information**

| Lease Type:       | NNN             | Lease Term: | Negotiable              |
|-------------------|-----------------|-------------|-------------------------|
| Contiguous Space: | 891 - 10,418 SF | Lease Rate: | \$14.00 - \$16.50 SF/yr |

#### **Available Spaces**

|          | Suite     | Size              | Туре | Rate          |
|----------|-----------|-------------------|------|---------------|
| •        | 104       | 2,587 SF          | NNN  | \$16.50 SF/yr |
| -        | 115 & 117 | 5,326 - 10,418 SF | NNN  | \$14.00 SF/yr |
| -        | 119       | 2,167 - 10,418 SF | NNN  | \$14.50 SF/yr |
|          | 121       | 2,925 - 10,418 SF | NNN  | \$14.50 SF/yr |
| <u> </u> | 201       | 3,155 SF          | NNN  | \$14.50 SF/yr |
| -        | 217       | 891 SF            | NNN  | \$16.50 SF/yr |