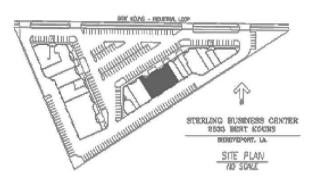

#### **Property Overview**

Sterling Business Center is the premier commercial property in southwest Shreveport offering professional management, excellent signage, a variety of space sizes, ample parking, easy access, and competitive lease terms. Taxes, insurance and CAM are budgeted to be \$5.10 SF/yr. Electricity is separately metered.

#### **Lease Information**

| Lease Type:       | NNN             | Lease Term: | Negotiable              |
|-------------------|-----------------|-------------|-------------------------|
| Contiguous Space: | 891 - 10,418 SF | Lease Rate: | \$14.00 - \$16.50 SF/yr |

#### **Available Spaces**

|          | Suite     | Size              | Туре | Rate          |
|----------|-----------|-------------------|------|---------------|
| •        | 104       | 2,587 SF          | NNN  | \$16.50 SF/yr |
| -        | 115 & 117 | 5,326 - 10,418 SF | NNN  | \$14.00 SF/yr |
| -        | 119       | 2,167 - 10,418 SF | NNN  | \$14.50 SF/yr |
|          | 121       | 2,925 - 10,418 SF | NNN  | \$14.50 SF/yr |
| <u> </u> | 201       | 3,155 SF          | NNN  | \$14.50 SF/yr |
| -        | 217       | 891 SF            | NNN  | \$16.50 SF/yr |