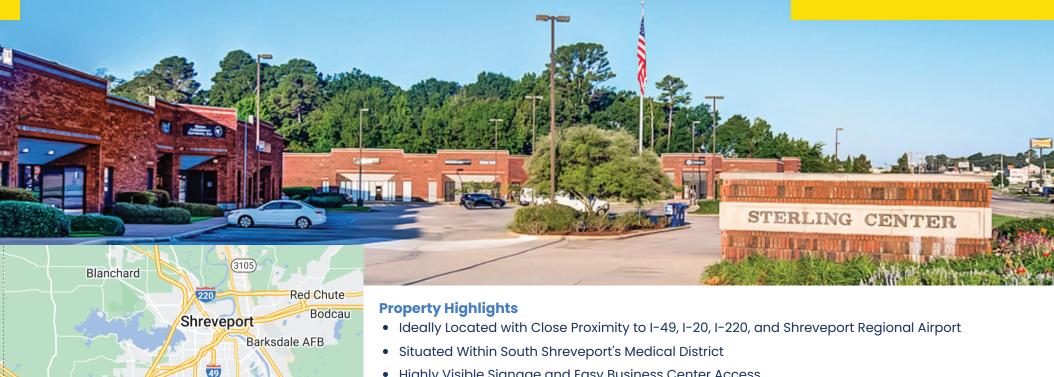

Office Building For Lease

- Highly Visible Signage and Easy Business Center Access
- Ample Parking
- Suites Individually Climate Controlled
- Local Professional Management
- Flexible Suite Configurations

#### **Property Overview**

Sterling Business Center is the premier commercial property in southwest Shreveport offering professional management, excellent signage, a variety of space sizes, ample parking, easy access, and competitive lease terms. Taxes, insurance and CAM are budgeted to be \$5.10 SF/yr. Electricity is separately metered.