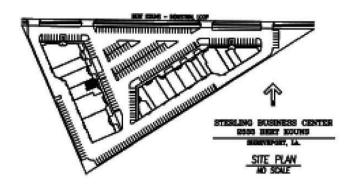

#### **Property Overview**

Sterling Business Center is the premier commercial property in southwest Shreveport offering professional management, excellent signage, a variety of space sizes, ample parking, easy access, and competitive lease terms. Taxes, insurance and CAM are budgeted to be \$5.10 SF/yr. Electricity is separately metered.