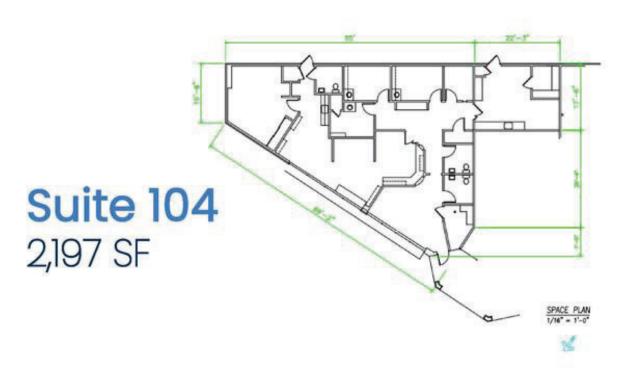

#### **Available Spaces**

|          | Suite     | Size              | Туре | Rate          |
|----------|-----------|-------------------|------|---------------|
| •        | 104       | 2,587 SF          | NNN  | \$16.50 SF/yr |
| -        | 115 & 117 | 5,326 - 10,418 SF | NNN  | \$14.00 SF/yr |
| -        | 119       | 2,167 - 10,418 SF | NNN  | \$14.50 SF/yr |
|          | 121       | 2,925 - 10,418 SF | NNN  | \$14.50 SF/yr |
| <u> </u> | 201       | 3,155 SF          | NNN  | \$14.50 SF/yr |
| -        | 217       | 891 SF            | NNN  | \$16.50 SF/yr |