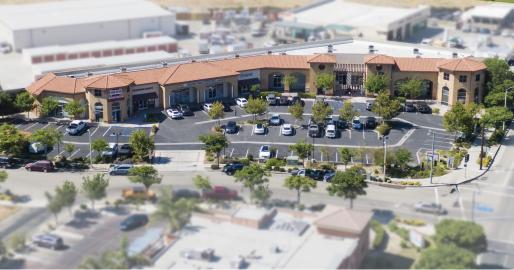

## **PROPERTY FEATURES**

18760-18796 Flying Tiger Dr., Santa Clarita, CA 91387

### APPROX. 1,495-5,428 SF

PRIME END-CAP SPACE AVAILABLE

- ✓ Beautiful end-cap location
- ✓ High ceilings, plenty of open space, and large reception area
- ✓ Large octagonal room with plenty of natural light
- √ 87 parking spaces in center
- ✓ Direct street visibility