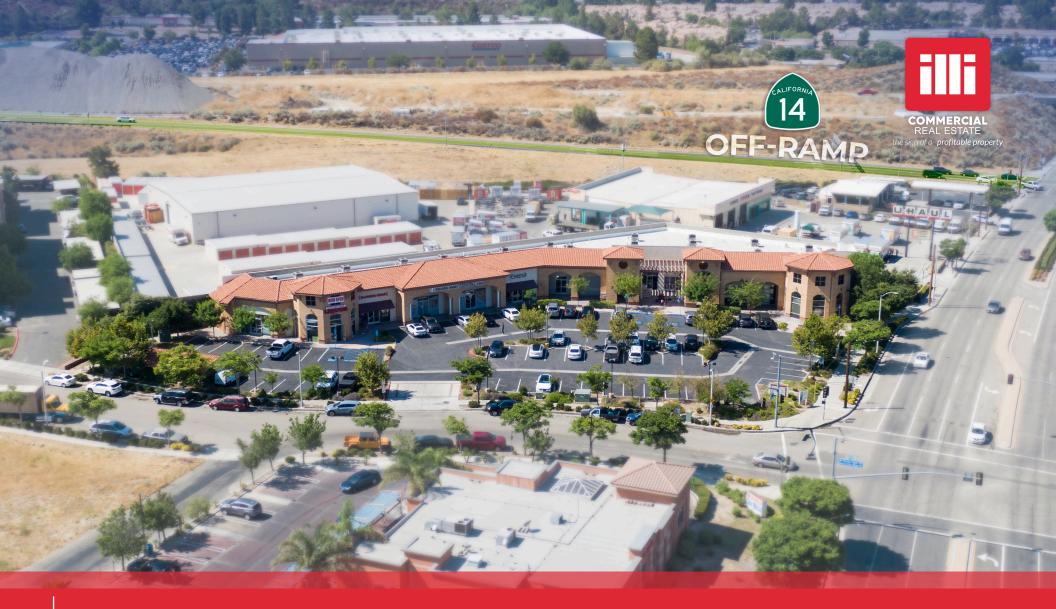

# PRIME END-CAP SPACE AVAILABLE IN CANYON COUNTRY

18760-18796 Flying Tiger Dr., Santa Clarita, CA 91387

### **AREA AMENITIES**

- ✓ Located on busy Sierra Hwy in the densely populated city of Santa Clarita
- ✓ Located in front of signalized intersection
- ✓ Adjacent from 14 Fwy North exit
- ✓ Close proximity to Costco, College of the Canyons, Regal Cinemas, residential communities, and new housing development

**REGAL** CINEMAS

armacy<sup>e</sup>

**AERIAL MAP** 