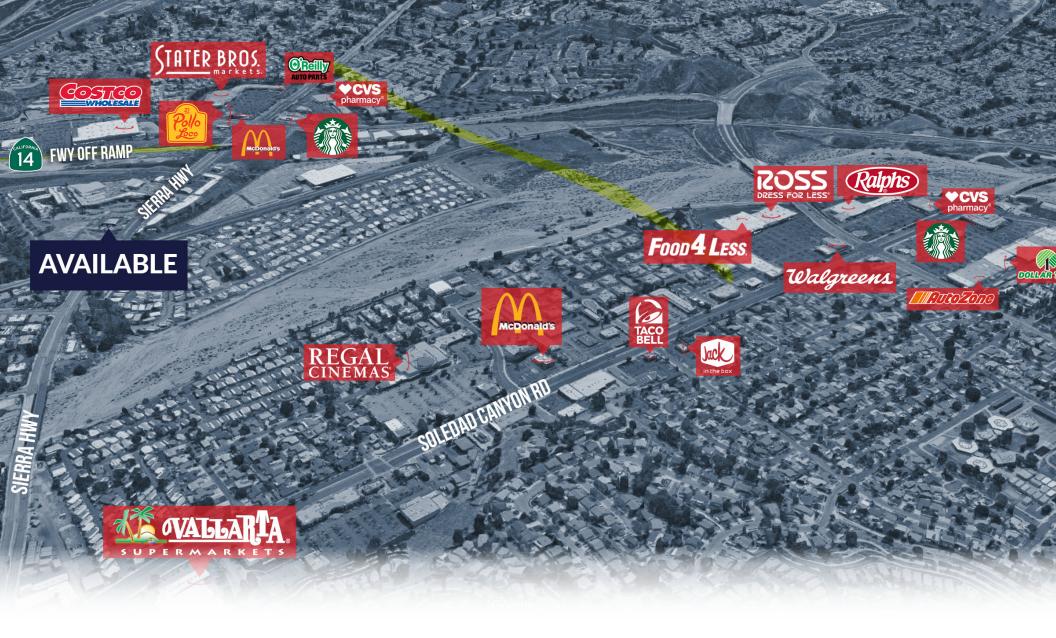

**REGAL** CINEMAS

armacy<sup>e</sup>

**AERIAL MAP** 

### **AREA AMENITIES**

- ✓ Located on busy Sierra Hwy in the densely populated city of Santa Clarita
- ✓ Located in front of signalized intersection
- ✓ Adjacent from 14 Fwy North exit
- ✓ Close proximity to Costco, College of the Canyons, Regal Cinemas, residential communities, and new housing development