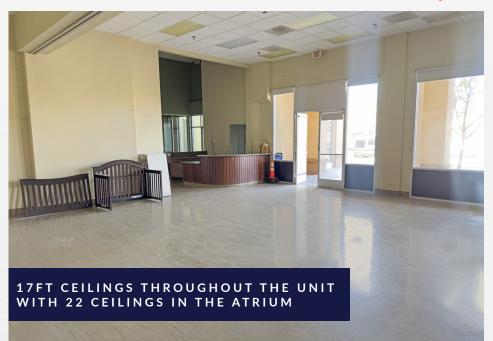

## **PROPERTY FEATURES**

18760-18796 Flying Tiger Dr., Santa Clarita, CA 91387

### APPROX. 1,495-5,428 SF

PRIME END-CAP SPACE AVAILABLE

- ✓ Beautiful end-cap location
- ✓ High ceilings, plenty of open space, and large reception area
- ✓ Large octagonal room with plenty of natural light
- √ 87 parking spaces in center
- ✓ Direct street visibility