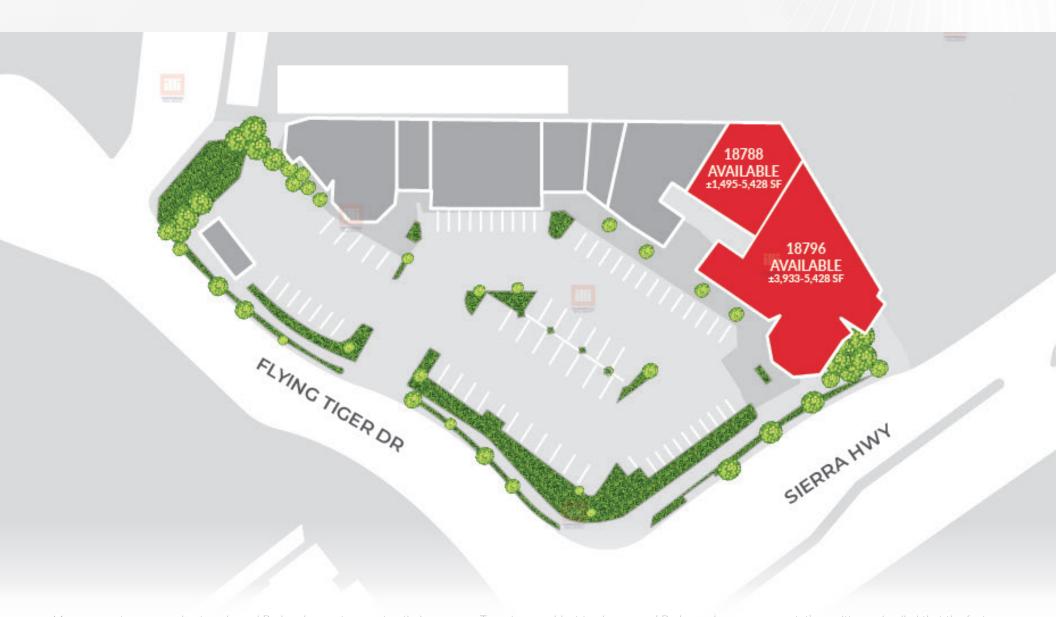

## SITE PLAN

18760-18796 Flying Tiger Dr., Santa Clarita, CA 91387

Measurement are approximate only, and Broker does not guarantee their accuracy. Tenants are subject to change, and Broker makes no representation written or implied that the feature tenants will be occupying the space throughout the duration of the Lessee's tenancy. Lessee is to conduct their own due diligence before signing any formal agreements.

## **SUITE 18788**

18760-18796 Flying Tiger Dr., Santa Clarita, CA 91387

## **SUITE 18796**

18760-18796 Flying Tiger Dr., Santa Clarita, CA 91387

### APPROX. 1,495-5,428 SF

PRIME END-CAP SPACE AVAILABLE

- ✓ Beautiful end-cap location
- ✓ High ceilings, plenty of open space, and large reception area
- ✓ Large octagonal room with plenty of natural light
- √ 87 parking spaces in center
- ✓ Direct street visibility