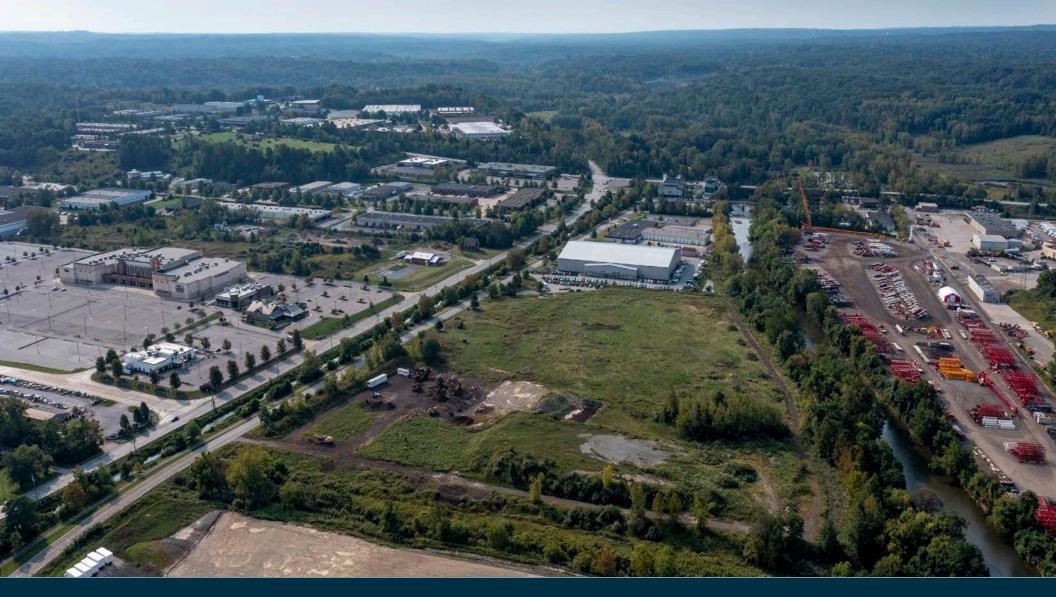

## **CENTER OF IT ALL**

VALLEY VIEW, OH NEW CONSTRUCTION

Offered as Design Build, Built to Suit or Outright Sale of 11.4 acre Zoned Industrial Site

GEORGE STEVENS, SIOR, CCIM SENIOR VICE PRESIDENT +1 216 363 6438 george.stevens@cbre.com CBRE, INC. 950 MAIN AVENUE, SUITE 200 CLEVELAND, OH 44113 +1 216 687 1800

**CBRE** 

- Extremely rare large (11.4 acre) Industrial Site Opportunity in Valley View,
  OH
- Central Location with easy access to Rockside Road, I-77 and I-480
- Pro-Business Community with low real estate taxes
- Utilities at or near Site
- Local incentives may be available
- Zoned Industrial

- Access to skilled, quality labor force due to central location
- Close proximity to Metroparks and Towpath Trial
- Minutes to Downtown Cleveland
- For Sale: \$3,363,000
- For Lease: 131,000 SF
- Contact Broker for Rental Rates

APPROXIMATE 78'

APPROXIMATE 138\* ATTED DEVELOPMENT AIPARIAN BUNYER