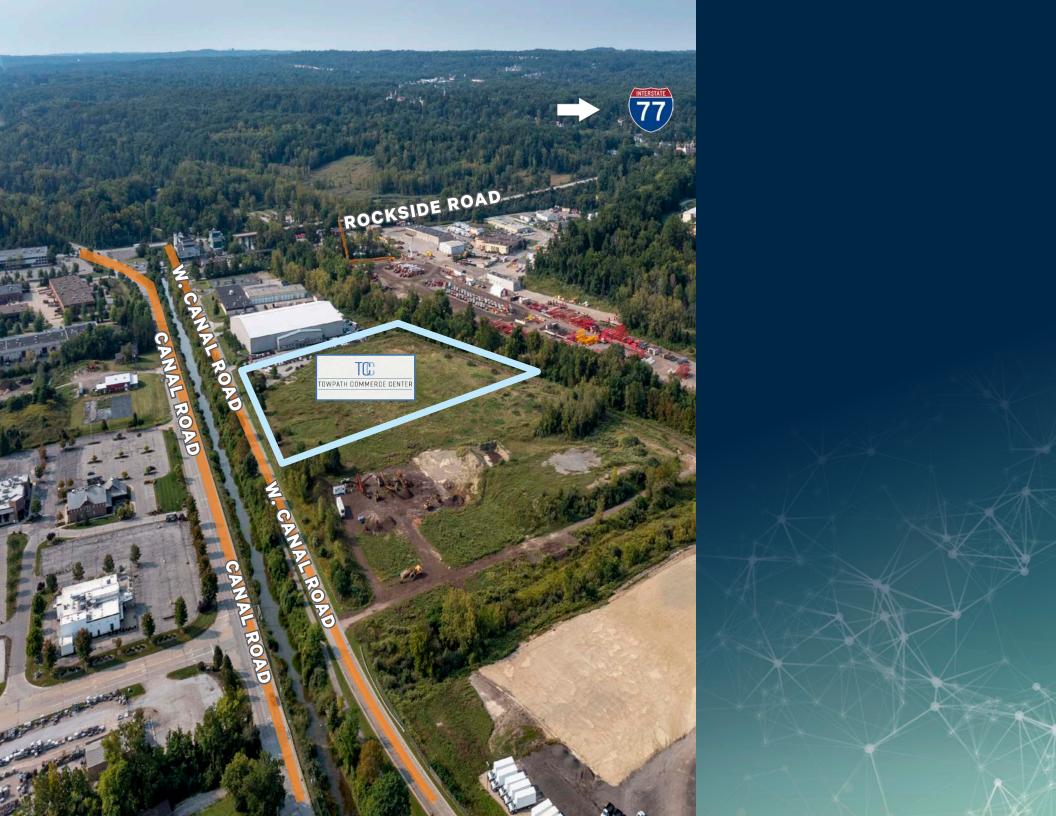

**CBRE** 

- Extremely rare large (11.4 acre) Industrial Site Opportunity in Valley View,
  OH
- Central Location with easy access to Rockside Road, I-77 and I-480
- Pro-Business Community with low real estate taxes
- Utilities at or near Site
- Local incentives may be available
- Zoned Industrial

- Access to skilled, quality labor force due to central location
- Close proximity to Metroparks and Towpath Trial
- Minutes to Downtown Cleveland
- For Sale: \$3,363,000
- For Lease: 131,000 SF
- Contact Broker for Rental Rates