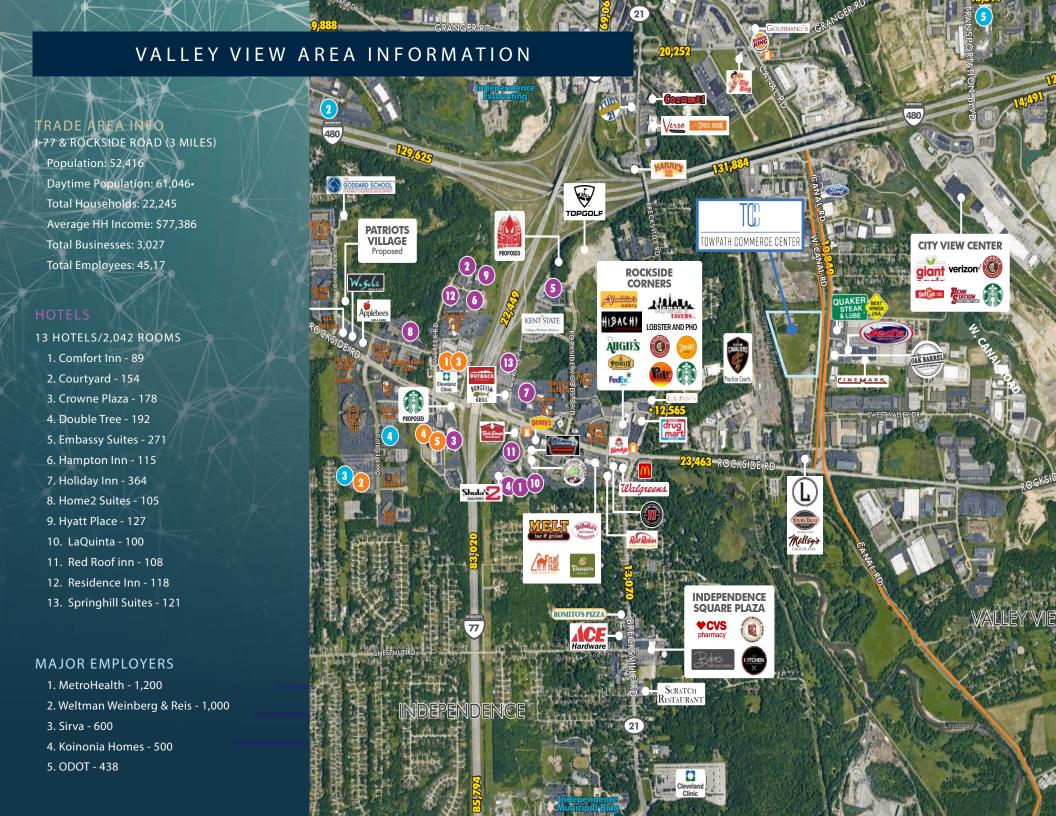

- Access to skilled, quality labor force due to central location
- Close proximity to Metroparks and Towpath Trial
- Minutes to Downtown Cleveland
- For Sale: \$3,363,000
- For Lease: 131,000 SF
- Contact Broker for Rental Rates