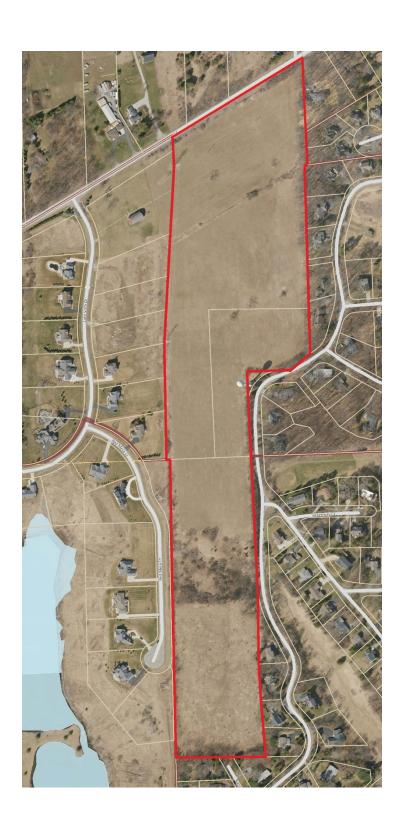

### **PROPERTY HIGHLIGHTS**

- Dexter Schools
- 3 Parcels 2 in Webster Twp and 1 in Scio Twp
- 726' frontage and 1,575' deep
- Well and septic
- Paved road
- Near Delhi Metro Park & Border to Border Trail
- Minutes to Downtown Dexter and Ann Arbor
- Survey with topo and soil information complete