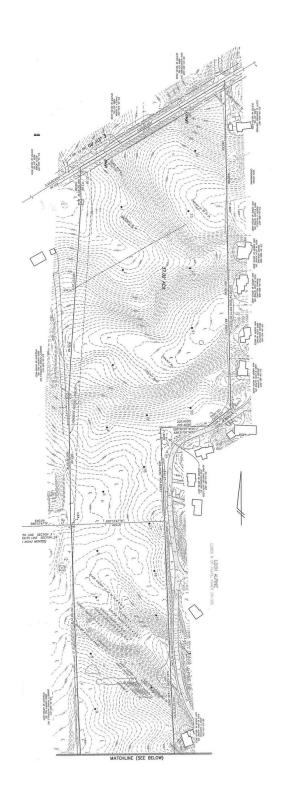

### **PROPERTY HIGHLIGHTS**

- Dexter Schools
- 3 Parcels 2 in Webster Twp and 1 in Scio Twp
- 726' frontage and 1,575' deep
- Well and septic
- Paved road
- Near Delhi Metro Park & Border to Border Trail
- Minutes to Downtown Dexter and Ann Arbor
- Survey with topo and soil information complete