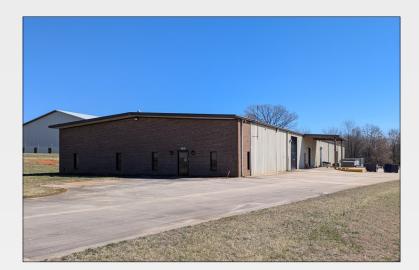

# For Sale or Lease **Call for Pricing** +/- 15,000 SF

Located 1 mile from I-40 on Commerce Blvd. in the City of Statesville. The building is +/-15,000 SF, zoned Light Industrial, with Office / Warehouse layout. Property is on approximately 2.5 acres with potential to add parking / storage in the rear. Great property for users, investors, or tenants looking in the Statesville market with close proximity to I-40/I-77.

# **166 Commerce Blvd**