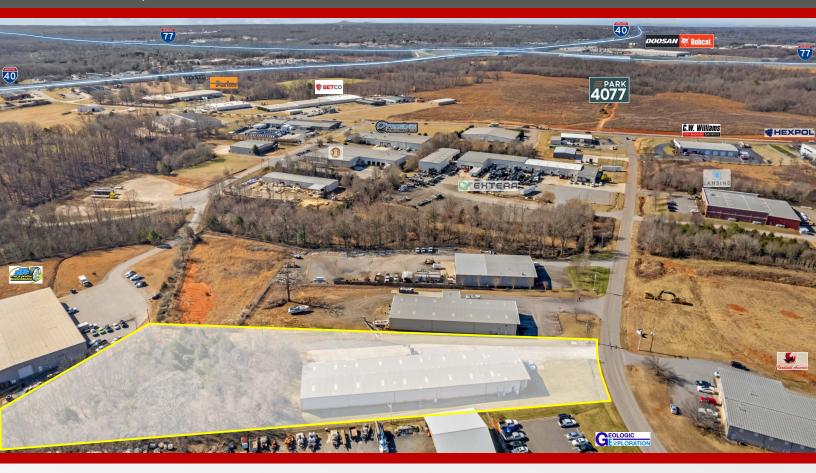

# For Sale or Lease **Call for Pricing** +/- 15,000 SF

Located 1 mile from I-40 on Commerce Blvd. in the City of Statesville. The building is +/-15,000 SF, zoned Light Industrial, with Office / Warehouse layout. Property is on approximately 2.5 acres with potential to add parking / storage in the rear. Great property for users, investors, or tenants looking in the Statesville market with close proximity to I-40/I-77.

# **166 Commerce Blvd**