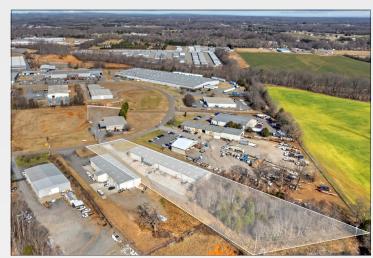

# For Sale or Lease **Call for Pricing** +/- 15,000 SF

Located 1 mile from I-40 on Commerce Blvd. in the City of Statesville. The building is +/-15,000 SF, zoned Light Industrial, with Office / Warehouse layout. Property is on approximately 2.5 acres with potential to add parking / storage in the rear. Great property for users, investors, or tenants looking in the Statesville market with close proximity to I-40/I-77.

# **166 Commerce Blvd**