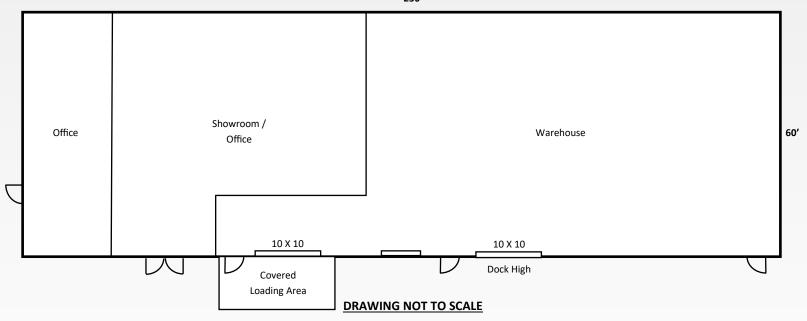

# For Sale or Lease **Call for Pricing** +/- 15,000 SF

Located 1 mile from I-40 on Commerce Blvd. in the City of Statesville. The building is +/-15,000 SF, zoned Light Industrial, with Office / Warehouse layout. Property is on approximately 2.5 acres with potential to add parking / storage in the rear. Great property for users, investors, or tenants looking in the Statesville market with close proximity to I-40/I-77.

#### **Property Details**

Lot Size: +/- 2.5 Acres Parcel ID#: 4755495186.000

+/- 15,000 Square Ft: Proximity to I-77: 3 miles

1 mile Proximity to I-40: **Utilities:** City of Statesville

Light Industrial Flex / Warehouse Proposed Use: Zoning: