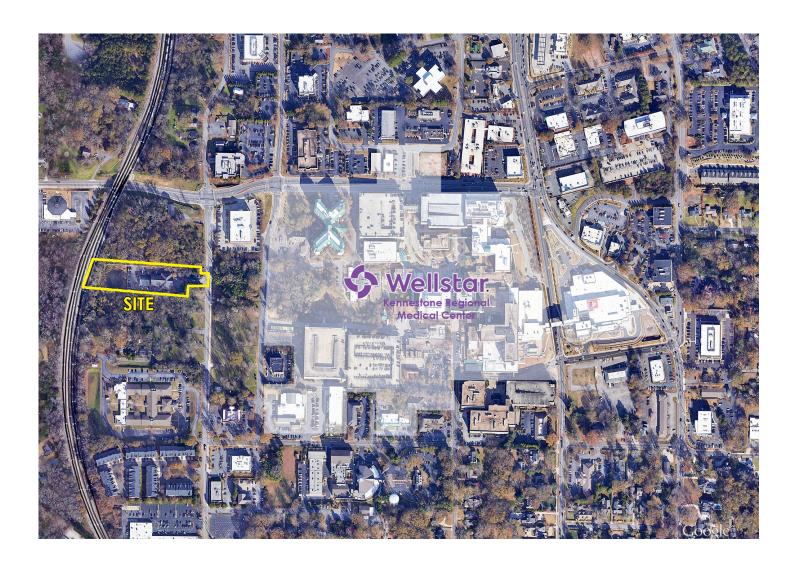

## ROSELANE MEDICAL CENTER

Across from Wellstar Kennestone Regional Medical Center 335 Roselane Street, Marietta, GA 30060

#### **Property Summary**

- Suite 203: 1,886± sf of medical office space (Available Immediately).
- Currently built out as a large reception area, four exam rooms with plumbing and cabinetry, one private office, lab/storage room, and two restrooms.
- Close proximity (.2 miles) to Wellstar Kennestone Regional Medical Center, I-75, I-575, and (1.2 miles) from The Marietta Square
- Strong Anchor tenants in Non-Surgical Orthopedics, PC; The Institute for Spine Procedures, & Outpatient Imaging
- Just south of the intersection of Tower Road and Roselane Street
- Monument signage on Roselane Street
- Competitive lease rates
- Free parking
- Building is served by an elevator allowing for easy access to the second floor

# ROSELANE MEDICAL CENTER

Across from Wellstar Kennestone Regional Medical Center 335 Roselane Street, Marietta, GA 30060