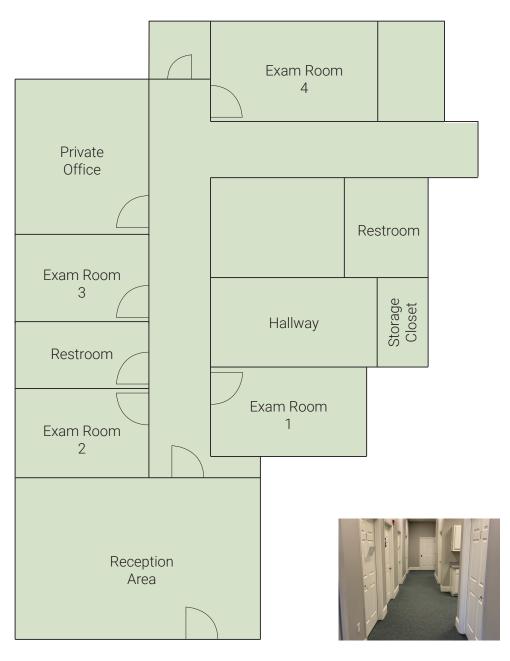

#### **Property Summary**

- Suite 203: 1,886± sf of medical office space (Available Immediately).
- Currently built out as a large reception area, four exam rooms with plumbing and cabinetry, one private office, lab/storage room, and two restrooms.
- Close proximity (.2 miles) to Wellstar Kennestone Regional Medical Center, I-75, I-575, and (1.2 miles) from The Marietta Square
- Strong Anchor tenants in Non-Surgical Orthopedics, PC; The Institute for Spine Procedures, & Outpatient Imaging
- Just south of the intersection of Tower Road and Roselane Street
- Monument signage on Roselane Street
- Competitive lease rates
- Free parking
- Building is served by an elevator allowing for easy access to the second floor