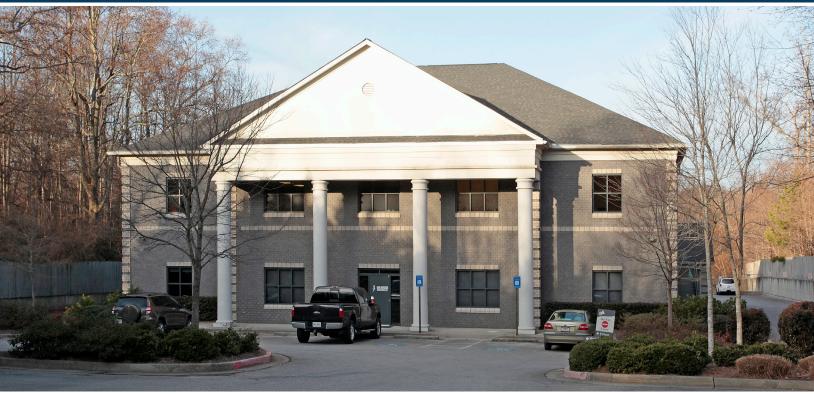

## ROSELANE MEDICAL CENTER

Across from Wellstar Kennestone Regional Medical Center 335 Roselane Street, Marietta, GA 30060

#### **Property Summary**

- Suite 203: 1,886± sf of medical office space (Available Immediately).
- Currently built out as a large reception area, four exam rooms with plumbing and cabinetry, one private office, lab/storage room, and two restrooms.
- Close proximity (.2 miles) to Wellstar Kennestone Regional Medical Center, I-75, I-575, and (1.2 miles) from The Marietta Square
- Strong Anchor tenants in Non-Surgical Orthopedics, PC; The Institute for Spine Procedures, & Outpatient Imaging
- Just south of the intersection of Tower Road and Roselane Street
- Monument signage on Roselane Street
- Competitive lease rates
- Free parking
- Building is served by an elevator allowing for easy access to the second floor