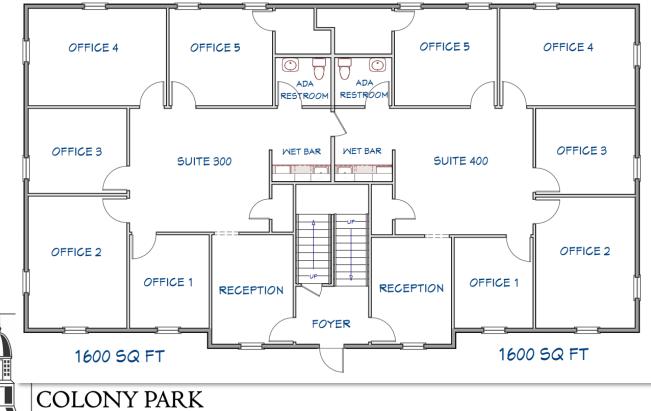

## **Floor Plan – Suite 300 & 400** 1,600 SF Per Side – 3,200SF Total

OFFICE CONDOMINIUMS

Location