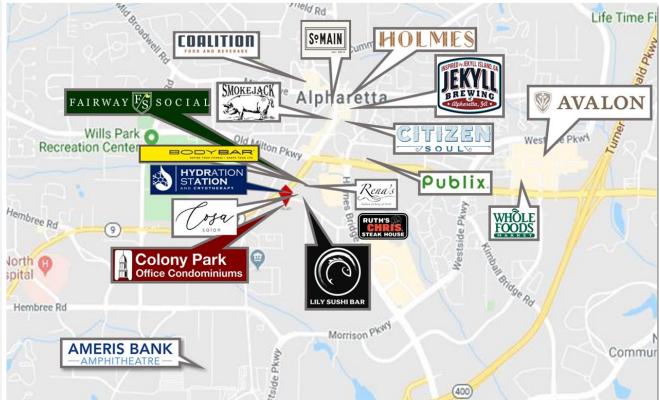

# 1,600 SF | Downtown Alpharetta Three Blocks from City Center

320 Maxwell Rd, Suite 400 Alpharetta, GA 30009

**Property Highlights:** 

- 1,600 Fully Renovated Office Space
- Growth Potential for 3,200SF of Contiguous Space
- Alpharetta Walking District Start of the Alpha Loop
- Part of a 9 Acre 100+ Condominium Office Park
- Professional On-Site Property Management and Leasing
- 500+ On-Site Parking Spaces
- Less than 1 Mile from Avalon Development & GA 400

OFFICE CONDOMINIUMS 320 Maxwell Rd, Suite 400 • Alpharetta, GA 30009