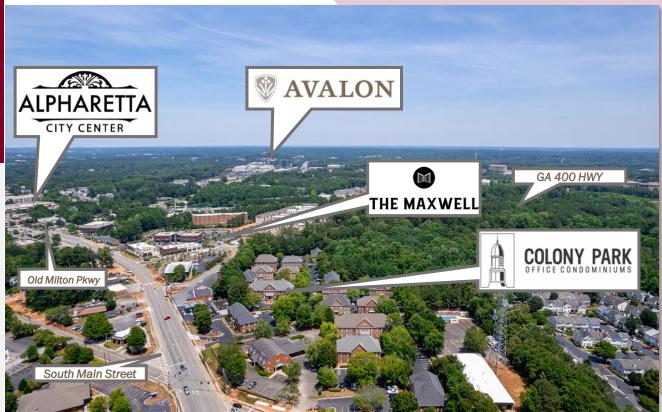

# 1,600 SF | Downtown Alpharetta Three Blocks from City Center

320 Maxwell Rd, Suite 400 Alpharetta, GA 30009

**Property Highlights:** 

- 1,600 Fully Renovated Office Space
- Growth Potential for 3,200SF of Contiguous Space
- Alpharetta Walking District Start of the Alpha Loop
- Part of a 9 Acre 100+ Condominium Office Park
- Professional On-Site Property Management and Leasing
- 500+ On-Site Parking Spaces
- Less than 1 Mile from Avalon Development & GA 400

OFFICE CONDOMINIUMS 320 Maxwell Rd, Suite 400 • Alpharetta, GA 30009