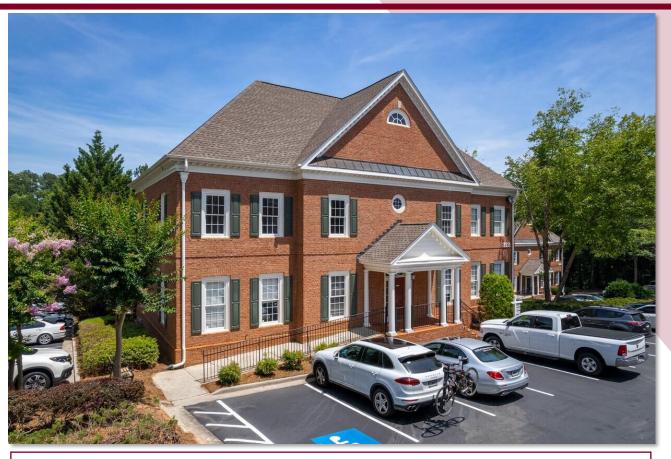

# 1,600 SF | Downtown Alpharetta Three Blocks from City Center

320 Maxwell Rd, Suite 400 Alpharetta, GA 30009

**Property Highlights:** 

- 1,600 Fully Renovated Office Space
- Growth Potential for 3,200SF of Contiguous Space
- Alpharetta Walking District Start of the Alpha Loop
- Part of a 9 Acre 100+ Condominium Office Park
- Professional On-Site Property Management and Leasing
- 500+ On-Site Parking Spaces
- Less than 1 Mile from Avalon Development & GA 400

OFFICE CONDOMINIUMS 320 Maxwell Rd, Suite 400 • Alpharetta, GA 30009