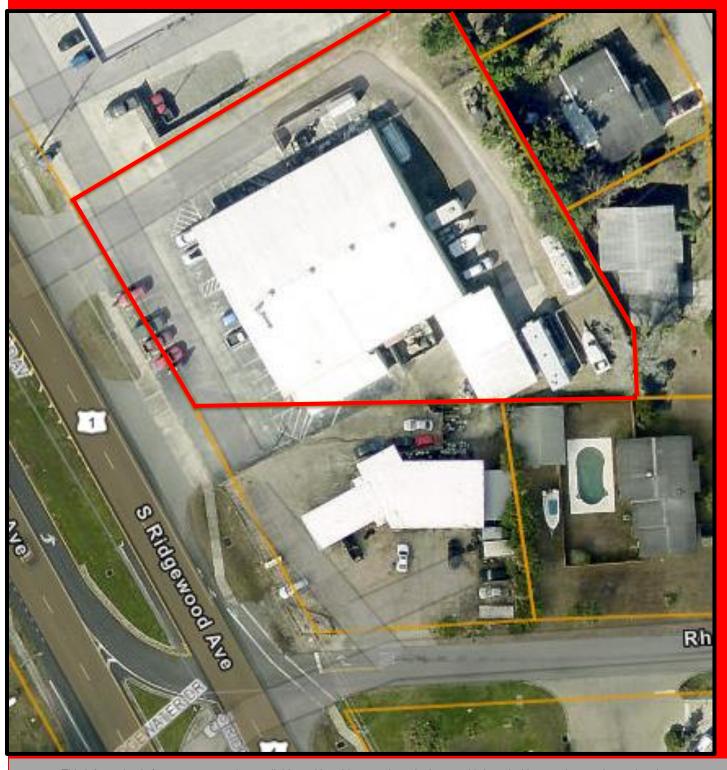

## **AERIAL OVERVIEW**

CONTACT

Scott Garrett
Cell: 407.733.8159
Scott@BossCRE.com
www.BossCRE.com

CURRENT FAÇADE RENOVATION

Avg Income:

Boss Commerical Real Estate, LLC

\$55,953

Licensed Real Estate Brokers

\$73,407

2211 Saxon Dr New Smyrna Beach, FL, 32169

\$72,196

Tel: 407-733-8159 Fax: 321-549-6269 www.BossCRE.com

# **A**ERIAL **O**VERVIEW

This information is from sources we deem reliable and is subject to prior sale, lease, withdrawal without notice, or change in prices, rates, or conditions. No representation is made as to the accuracy of any information furnished.