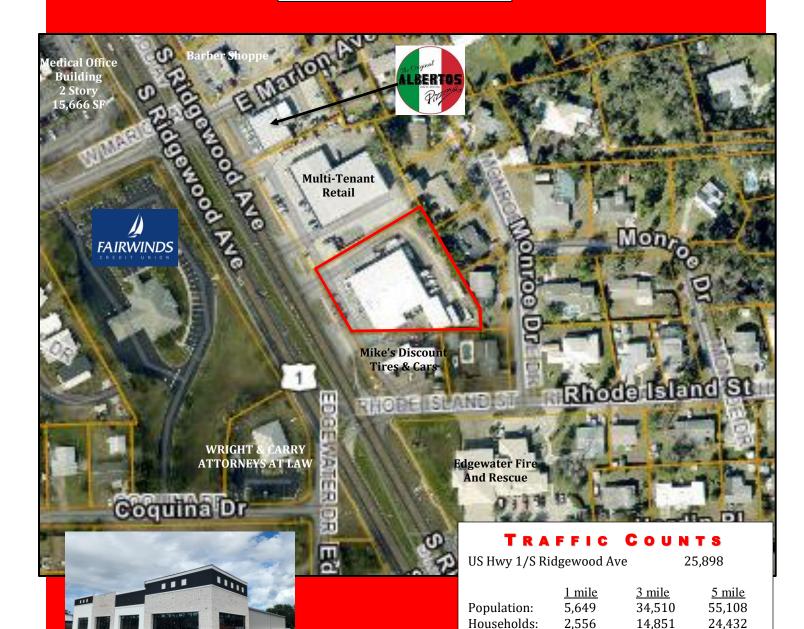

## **AERIAL OVERVIEW**

CONTACT

Scott Garrett
Cell: 407.733.8159
Scott@BossCRE.com
www.BossCRE.com

CURRENT FAÇADE RENOVATION

Avg Income:

Boss Commerical Real Estate, LLC

\$55,953

Licensed Real Estate Brokers

\$73,407

2211 Saxon Dr New Smyrna Beach, FL, 32169

\$72,196

Tel: 407-733-8159 Fax: 321-549-6269 www.BossCRE.com

# **A**ERIAL **O**VERVIEW

This information is from sources we deem reliable and is subject to prior sale, lease, withdrawal without notice, or change in prices, rates, or conditions. No representation is made as to the accuracy of any information furnished.