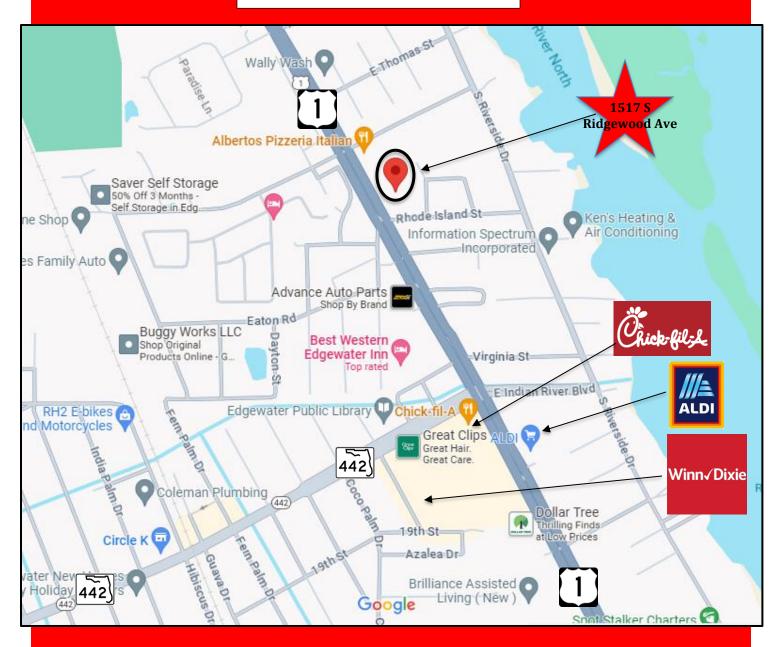

## **LOCAL AREA MAP OVERVIEW**

■ <u>Close to</u>: Chick Fil A, Aldi, Winn Dixie, Dollar Tree, other great Nationals, Plus I-95, SR 44 & 442, and dynamic New Smyrna Beach

■ Lease Rate: *PSF NNN, Withheld, Call Broker* 