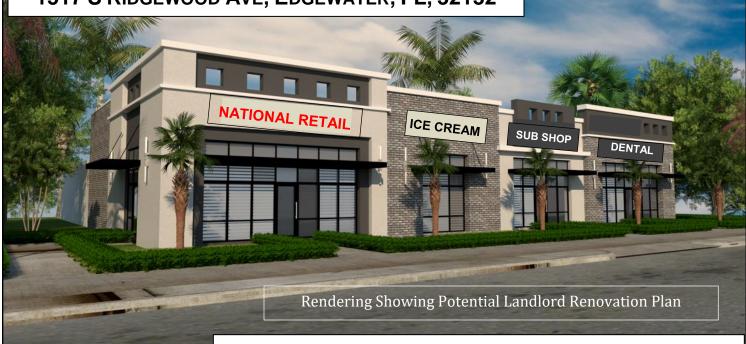

## **MULTI-TENANT RETAIL PLAZA**

1517 S RIDGEWOOD AVE, EDGEWATER, FL, 32132

# PROPERTY HIGHLIGHTS

Exterior Renovation, Nearly Complete

Site Work, Est Completed Nov 30, 2024

**10,000 SF +/- Building** 

**Demised to 2-4 Suites** 

Land Size:

.87 acres +/-

37,962 SF +/-

## **AERIAL OVERVIEW**

CONTACT

Scott Garrett
Cell: 407.733.8159
Scott@BossCRE.com
www.BossCRE.com

CURRENT FAÇADE RENOVATION

Avg Income:

Boss Commerical Real Estate, LLC

\$55,953

Licensed Real Estate Brokers