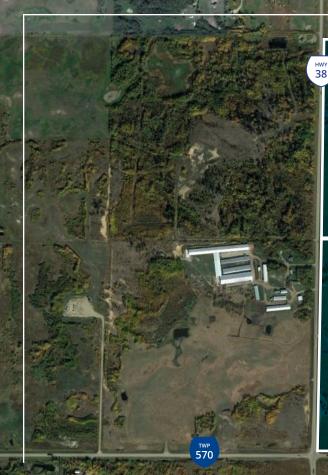

NW5-57-21-W4M 160 acres (65 hectares) Zoned Agricultural Heartland (AG-H)

160 acres (65 hectares) Zoned Industrial Service Heartland (AG-H)

SW5-57-21-W4M

Heartland Quarters | Edmonton, AB

## 320 acres Industrial/AG parcel for sale

Strategic location positions itself close to existing Industrial zoning and on the doorstep of Canada's most dynamic industrial centre. Heartland Quarters boasts a considerable 320 acres land package, made up of a 160 acre commercial zoned parcel, plus an additional 160 acres of agricultural heartland.

## Property Overview

| Address:          | NE corner of the intersection of Highway 38 and Highway 643                                                                                                                                                                                                                                                                                                                                                                                                                                                  |
|-------------------|--------------------------------------------------------------------------------------------------------------------------------------------------------------------------------------------------------------------------------------------------------------------------------------------------------------------------------------------------------------------------------------------------------------------------------------------------------------------------------------------------------------|
| Parcel Breakdown: | 160 acres (64.75 hectares) commercial industrial service heartland (zoned ISCH)<br><u>160 acres (64.75 hectares) agricultural heartland (zoned AG-H)</u><br><b>320 acres (130 hectares) total</b>                                                                                                                                                                                                                                                                                                            |
| Comments          | <ul> <li>Strategic location of the land positions itself close to existing Industrial zoning and on the doorstep of Canada's most dynamic industrial centre.</li> <li>The Municipal Development Plan in place by Sturgeon County supports the development of business commercial land uses on the Heartland Quarter lands.</li> <li>Directly north of the Redwater Nutrien fertilizer Plant (3kms)</li> <li>North East of NWR Sturgeon Refinery (8 kms)</li> <li>Adjacent to R&amp;M Poultry Farm</li> </ul> |