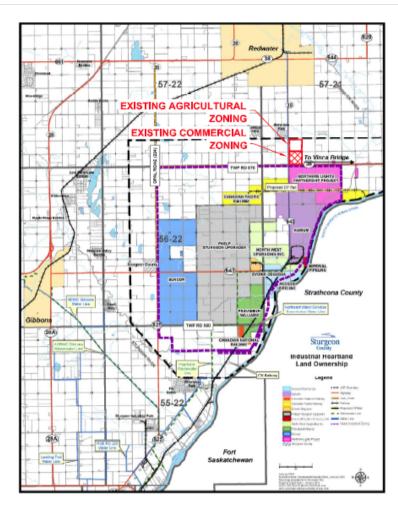

## Property Overview

| Address:          | NE corner of the intersection of Highway 38 and Highway 643                                                                                                                                                                                                                                                                                                                                                                                                                                                  |
|-------------------|--------------------------------------------------------------------------------------------------------------------------------------------------------------------------------------------------------------------------------------------------------------------------------------------------------------------------------------------------------------------------------------------------------------------------------------------------------------------------------------------------------------|
| Parcel Breakdown: | 160 acres (64.75 hectares) commercial industrial service heartland (zoned ISCH)<br><u>160 acres (64.75 hectares) agricultural heartland (zoned AG-H)</u><br><b>320 acres (130 hectares) total</b>                                                                                                                                                                                                                                                                                                            |
| Comments          | <ul> <li>Strategic location of the land positions itself close to existing Industrial zoning and on the doorstep of Canada's most dynamic industrial centre.</li> <li>The Municipal Development Plan in place by Sturgeon County supports the development of business commercial land uses on the Heartland Quarter lands.</li> <li>Directly north of the Redwater Nutrien fertilizer Plant (3kms)</li> <li>North East of NWR Sturgeon Refinery (8 kms)</li> <li>Adjacent to R&amp;M Poultry Farm</li> </ul> |

Adjacent to R&M Poultry Farm

Map:

Copyright © 2023 Colliers Macaulay Nicolls Inc. This document has been prepared by Colliers International for advertising and general information only. Colliers International makes no guarantees, representations or warranties of any kind, expressed or implied, regarding the information including, but not limited to, warranties of content, accuracy and reliability. Any interested party should undertake their own inquiries as to the accuracy of the information. Colliers International excludes unequivocally all inferred or implied terms, conditions and warranties arising out of this document and excludes all liability for loss and damages arising there from. This publication is the copyrighted property of Colliers international and/or its licensor(s).