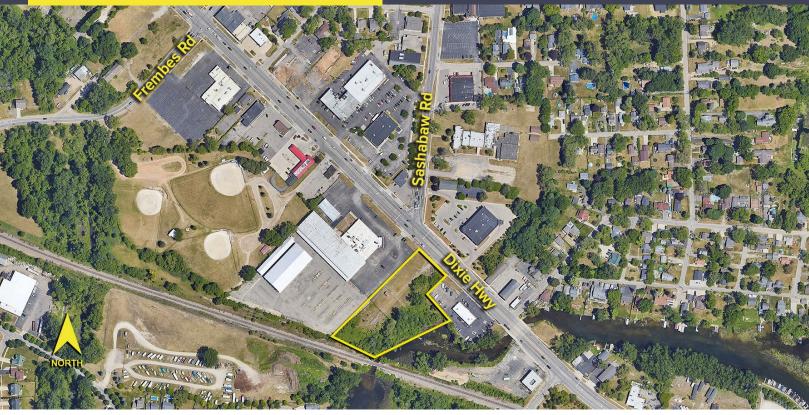

## 4315 DIXIE HIGHWAY WATERFORD, MICHIGAN

LAND FOR SALE OR LEASE 2.00 – 3.00 Acre Available

## PROPERTY FEATURES

- 2.00 3.00 acres available
- Zoned C-2
- Excellent development opportunity for Retail or Mixed-Use
- Surrounded by National/Local retailers
- Exceptional frontage and visibility with high traffic counts and dense residential population
- Located at Dixie Highway & Sashabaw Road signalized intersection
- Contact Broker for pricing