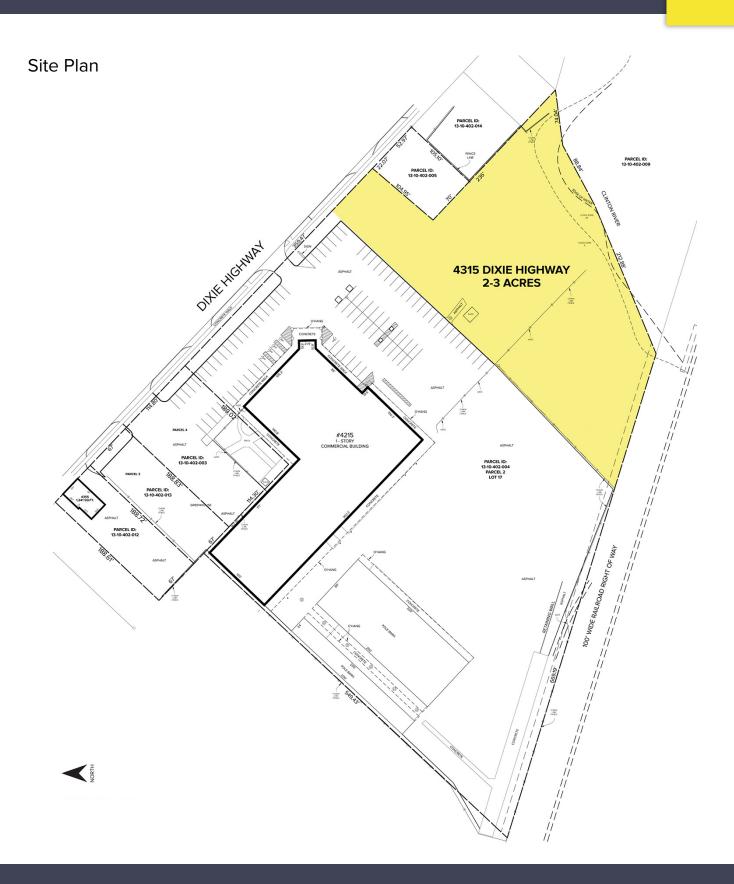

## 4315 DIXIE HIGHWAY WATERFORD, MICHIGAN

LAND FOR SALE OR LEASE 2.00 – 3.00 Acre Available

## PROPERTY FEATURES

- 2.00 3.00 acres available
- Zoned C-2
- Excellent development opportunity for Retail or Mixed-Use
- Surrounded by National/Local retailers
- Exceptional frontage and visibility with high traffic counts and dense residential population
- Located at Dixie Highway & Sashabaw Road signalized intersection
- Contact Broker for pricing