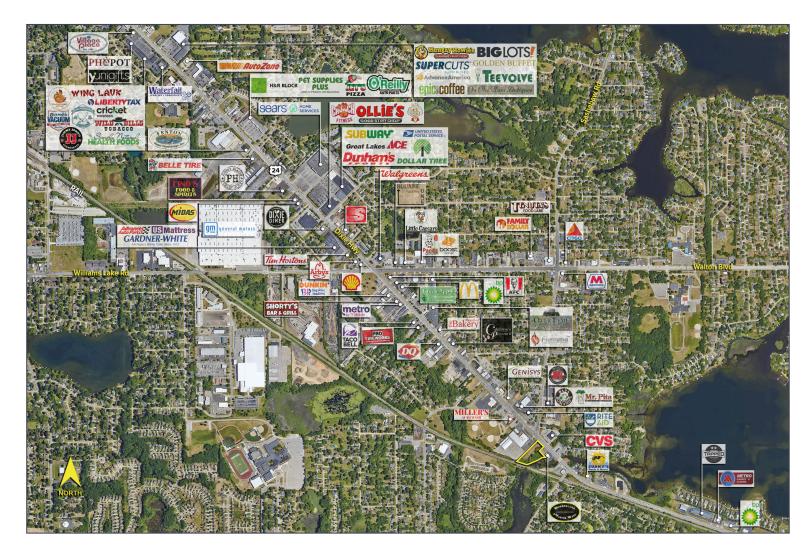

## PROPERTY FEATURES

- 2.00 3.00 acres available
- Zoned C-2
- Excellent development opportunity for Retail or Mixed-Use
- Surrounded by National/Local retailers
- Exceptional frontage and visibility with high traffic counts and dense residential population
- Located at Dixie Highway & Sashabaw Road signalized intersection
- Contact Broker for pricing