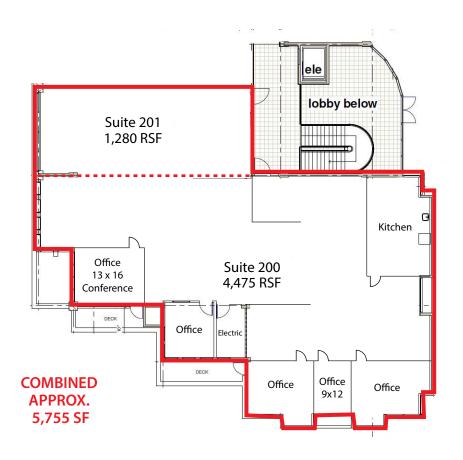

### Whitewater Professional Plaza - High Visibility On Cook Street

43100 Cook Street, Suites 200/201 & 204, Palm Desert, CA 92211

www.baxleyproperties.com Phone: 760-773-3310 Fax: 760-773-3013 73712 Alessandro Drive, Ste B-4, Palm Desert, CA 92260 Suite 200/201 - 5,755 SF (\$1.40/SF + NNN) Suite 204 - 1,912 SF (\$1.30/SF + NNN)

### Floor Plan - 2nd Floor

43100 Cook Street, Palm Desert, CA 92211

### **FOR LEASE**

Suite 200/201 - 5,755 RSF Will Divide to 1,280 SF \$1.40/SF + \$.60/SF NNN

- 15% Load Factor
- Large 2nd Floor Corner Office
- 4 Private Offices
- 1 Conference Room
- Large Bullpen
- Community Restrooms
- Plenty of Above Ground Covered Parking Spaces
- 200 & 201 are Currently One Suite 5,755 SF -
- Will Consider Dividing (1,280 RSF)