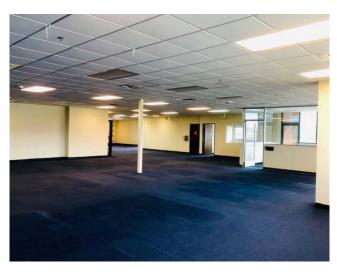

e)
- Copy/Break Room
- Reception/Waiting Room or Bull Pen
- Community Restrooms
- 2 Reserved Underground Parking Spaces
- Plenty of Above Ground Covered Parking Spaces
- 3-5 Year Lease Term

**Photos of Suite 204** 

43100 Cook Street, Palm Desert, CA 92211

















### Floor Plan - 2nd Floor

43100 Cook Street, Palm Desert, CA 92211

#### **Suites 200/201**



### **FOR LEASE**

Suite 200/201 - 5,755 RSF Will Divide to 1,280 SF \$1.40/SF + \$.60/SF NNN

- 15% Load Factor
- Large 2nd Floor Corner Office
- 4 Private Offices
- 1 Conference Room
- Large Bullpen
- Community Restrooms
- Plenty of Above Ground Covered Parking Spaces
- 200 & 201 are Currently One Suite 5,755 SF -
- Will Consider Dividing (1,280 RSF)

Photos of Suites 200/201

43100 Cook Street, Palm Desert, CA 92211