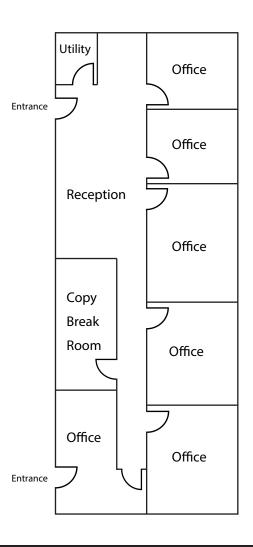

#### Suite 204

### **FOR LEASE**

Suite 204 - 1,912 RSF \$1.30/SF + \$.60/SF NNN

- Newly Remodeled Suite
- 1,625 SF Usable (15% load Factor)
- 6 Private Offices (1 of which has a private entrance)
- Copy/Break Room
- Reception/Waiting Room or Bull Pen
- Community Restrooms
- 2 Reserved Underground Parking Spaces
- Plenty of Above Ground Covered Parking Spaces
- 3-5 Year Lease Term