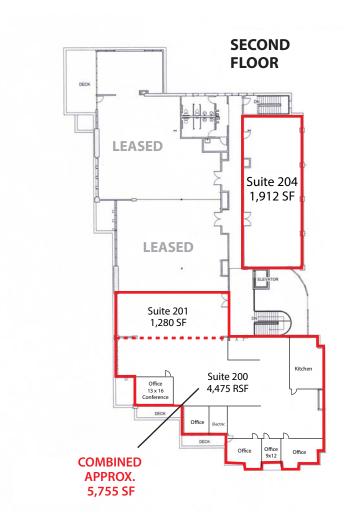

### Floor Plan - 2nd Floor

43100 Cook Street, Palm Desert, CA 92211

#### Suite 204

### **FOR LEASE**

Suite 204 - 1,912 RSF \$1.30/SF + \$.60/SF NNN

- Newly Remodeled Suite
- 1,625 SF Usable (15% load Factor)
- 6 Private Offices (1 of which has a private entrance)
- Copy/Break Room
- Reception/Waiting Room or Bull Pen
- Community Restrooms
- 2 Reserved Underground Parking Spaces
- Plenty of Above Ground Covered Parking Spaces
- 3-5 Year Lease Term

#### **Suites 200/201**

### **FOR LEASE**

Suite 200/201 - 5,755 RSF Will Divide to 1,280 SF \$1.40/SF + \$.60/SF NNN

- 15% Load Factor
- Large 2nd Floor Corner Office
- 4 Private Offices
- 1 Conference Room
- Large Bullpen
- Community Restrooms
- Plenty of Above Ground Covered Parking Spaces
- 200 & 201 are Currently One Suite 5,755 SF -
- Will Consider Dividing (1,280 RSF)