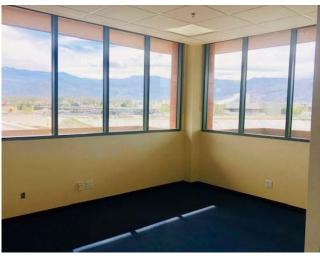

**Photos of Suite 204** 

43100 Cook Street, Palm Desert, CA 92211

#### Suite 204

### **FOR LEASE**

Suite 204 - 1,912 RSF \$1.30/SF + \$.60/SF NNN

- Newly Remodeled Suite
- 1,625 SF Usable (15% load Factor)
- 6 Private Offices (1 of which has a private entrance)
- Copy/Break Room
- Reception/Waiting Room or Bull Pen
- Community Restrooms
- 2 Reserved Underground Parking Spaces
- Plenty of Above Ground Covered Parking Spaces
- 3-5 Year Lease Term