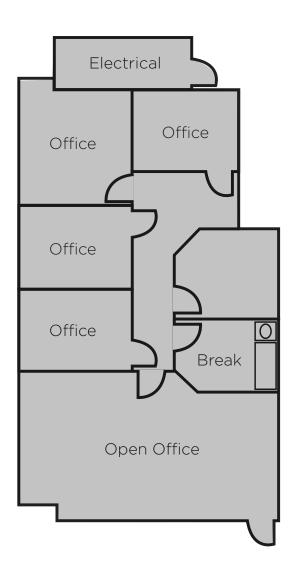

## PROPERTY AVAILABILITY

| OFFICE                    |           |                                                      |                             |                  |
|---------------------------|-----------|------------------------------------------------------|-----------------------------|------------------|
| Address/Suite             | Size      | Improvements                                         | Availability Access         | Price            |
| 2231 Faraday Ave, Ste 110 | ±1,878 SF | Open Office, Private Offices, and Break Room         | Available Now/JX-130 Lokbox | \$1.35/SF + CAOE |
| 2231 Faraday Ave, Ste 140 | ±1,686 SF | Open Office, Private Offices, and<br>Conference Room | November 1, 2024            | \$1.35/SF + CAOE |

Estimated CAOE = \$0.24/SF

**±1,878 SF**2231 FARADAY, SUITE 110

**±1,686 SF**2231 FARADAY, SUITE 140

and community events that reflect its creative spirit. This cultural

vibrancy, combined with its picturesque landscapes and modern