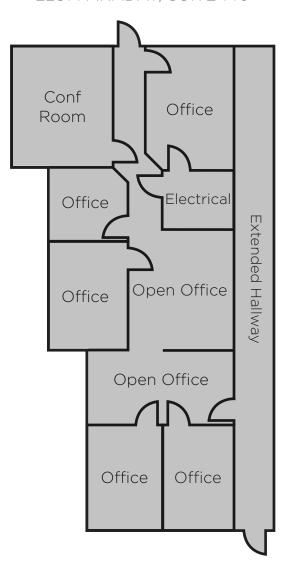

## PROPERTY AVAILABILITY

| OFFICE                    |           |                                                      |                             |                  |
|---------------------------|-----------|------------------------------------------------------|-----------------------------|------------------|
| Address/Suite             | Size      | Improvements                                         | Availability Access         | Price            |
| 2231 Faraday Ave, Ste 110 | ±1,878 SF | Open Office, Private Offices, and Break Room         | Available Now/JX-130 Lokbox | \$1.35/SF + CAOE |
| 2231 Faraday Ave, Ste 140 | ±1,686 SF | Open Office, Private Offices, and<br>Conference Room | November 1, 2024            | \$1.35/SF + CAOE |

Estimated CAOE = \$0.24/SF

**±1,878 SF**2231 FARADAY, SUITE 110

**±1,686 SF**2231 FARADAY, SUITE 140

and community events that reflect its creative spirit. This cultural

vibrancy, combined with its picturesque landscapes and modern