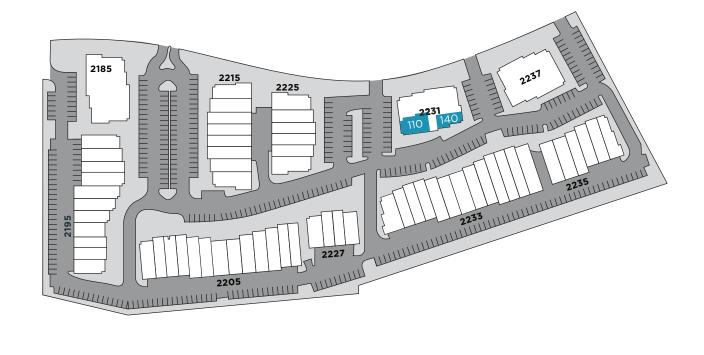

## PROPERTY AVAILABILITY

| OFFICE                    |           |                                                      |                             |                  |
|---------------------------|-----------|------------------------------------------------------|-----------------------------|------------------|
| Address/Suite             | Size      | Improvements                                         | Availability Access         | Price            |
| 2231 Faraday Ave, Ste 110 | ±1,878 SF | Open Office, Private Offices, and Break Room         | Available Now/JX-130 Lokbox | \$1.35/SF + CAOE |
| 2231 Faraday Ave, Ste 140 | ±1,686 SF | Open Office, Private Offices, and<br>Conference Room | November 1, 2024            | \$1.35/SF + CAOE |

Estimated CAOE = \$0.24/SF

**±1,878 SF**2231 FARADAY, SUITE 110

**±1,686 SF**2231 FARADAY, SUITE 140

and community events that reflect its creative spirit. This cultural

vibrancy, combined with its picturesque landscapes and modern