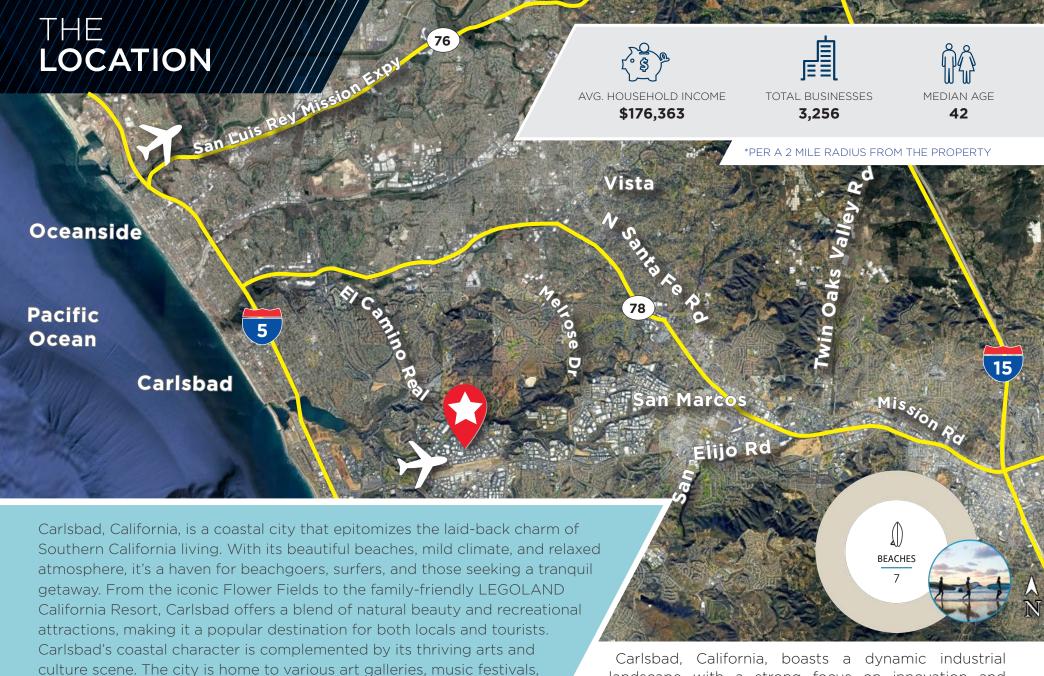

the essence of California's coastal lifestyle.

amenities, makes Carlsbad a captivating destination that captures

Carlsbad, California, boasts a dynamic industrial landscape with a strong focus on innovation and technology. The city hosts a diverse range of high-tech companies, research centers, and biomedical institutions, contributing to its reputation as a hub for cutting-edge advancements and scientific progress.