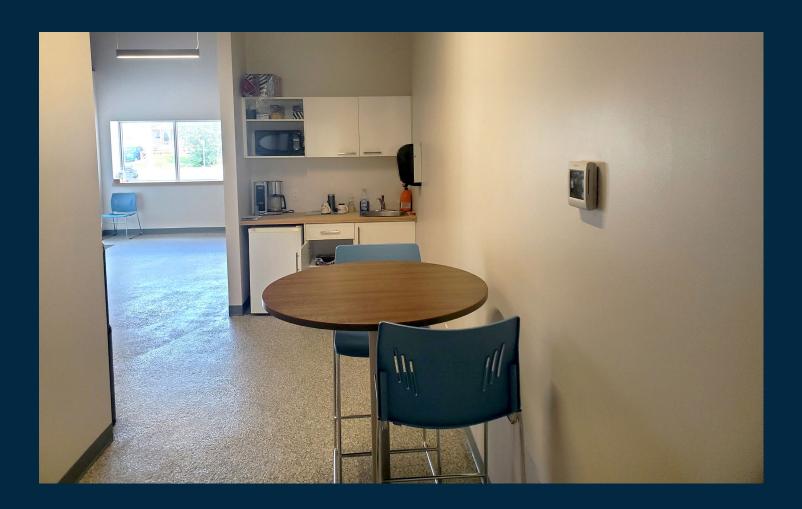

#### Turn-key Office for Sublease in Moncton!

A rare find, this unit was completely renovated in recent years with durable epoxy floor and some open ceiling areas, giving the space a sleek industrial look. Space features two closed offices, an open kitchenette, boardroom, shared bathrooms, and a large open area that can serve as a workspace or reception. Free parking on-site.

#### Office Area

±1,450 SQ. FT.