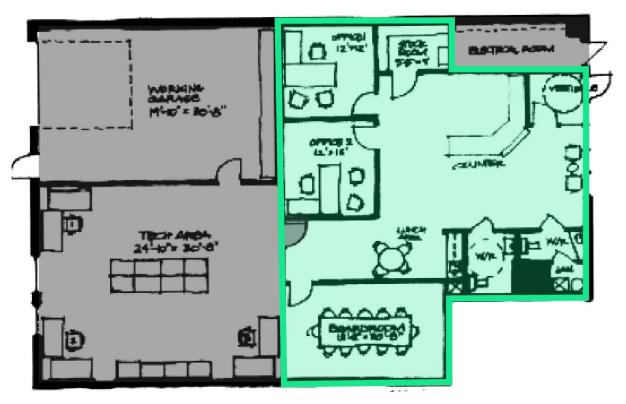

#### Turn-key Office for Sublease in Moncton!

A rare find, this unit was completely renovated in recent years with durable epoxy floor and some open ceiling areas, giving the space a sleek industrial look. Space features two closed offices, an open kitchenette, boardroom, shared bathrooms, and a large open area that can serve as a workspace or reception. Free parking on-site.

#### Office Area

±1,450 SQ. FT.