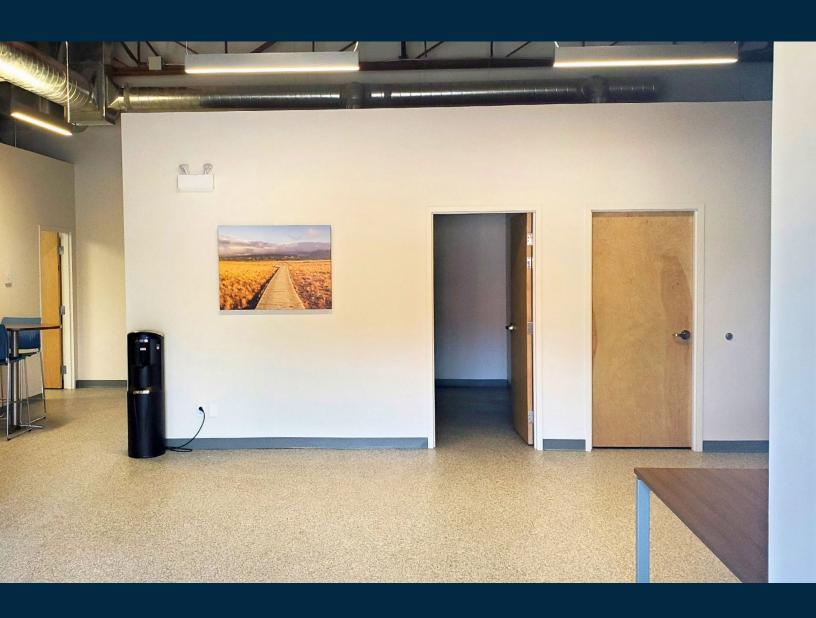

#### Turn-key Office for Sublease in Moncton!

A rare find, this unit was completely renovated in recent years with durable epoxy floor and some open ceiling areas, giving the space a sleek industrial look. Space features two closed offices, an open kitchenette, boardroom, shared bathrooms, and a large open area that can serve as a workspace or reception. Free parking on-site.

#### Office Area

±1,450 SQ. FT.