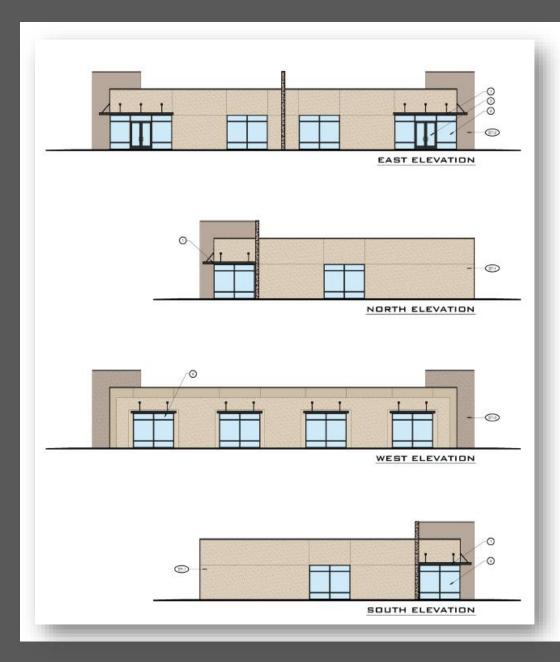

#### PROPERTY INFORMATION

Prime owner-use/investment opportunity. Mitchell Office Complex will consists of two class A office buildings in Modesto, CA. Each building will be approximately 7500 square feet. Minimum divisible space available is 1,500SF. Both building will have the frontage on Mitchell Road. Spaces are available for sale or lease.

#### **PROPERTY DETAILS**

Asking Price- \$280.00/sqft Lot Size- 1.52 Acres Building Size- 7500sqft-15000 sqft