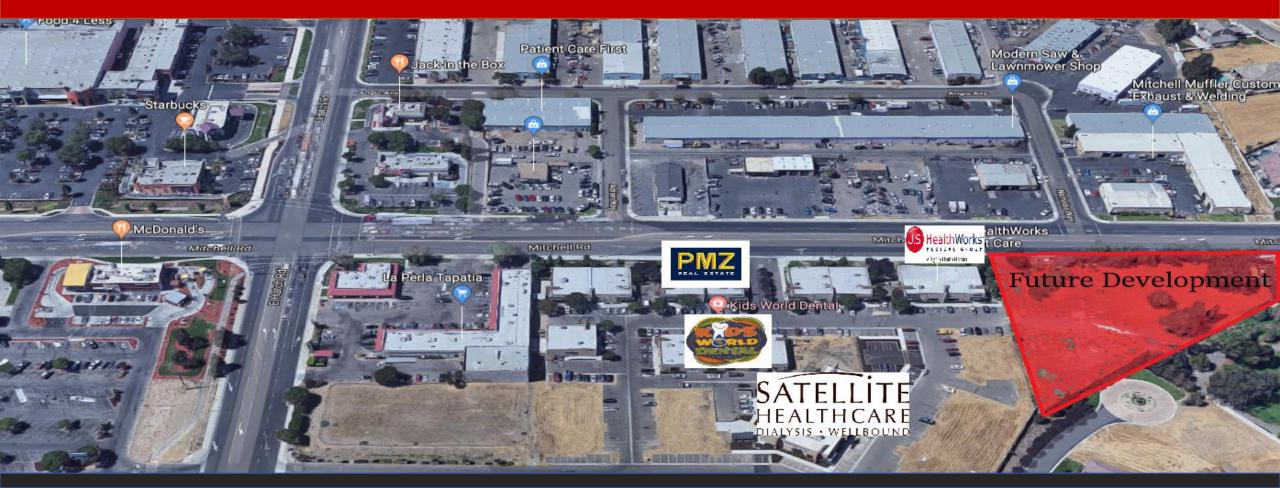

The property is located next to Ceres Commerce Center which has different variety of tenants that includes medical, dental, and professional offices.

This is a great opportunity for a medical tenant or any other business to acquire a brand new building. The property is located on a heavy traffic street which is Mitchell Road. All plans are approved by the City.

#### **PROPERTY HIGHLIGHTS**

- Brand New Class A Office Space Suitable for a Medical, Law Firm, CPA Firm, or Physician Practice.
- Prime Mitchell Road Frontage
- Located next to the major Medical tenants like
  United Health Care and Satellite Health Center