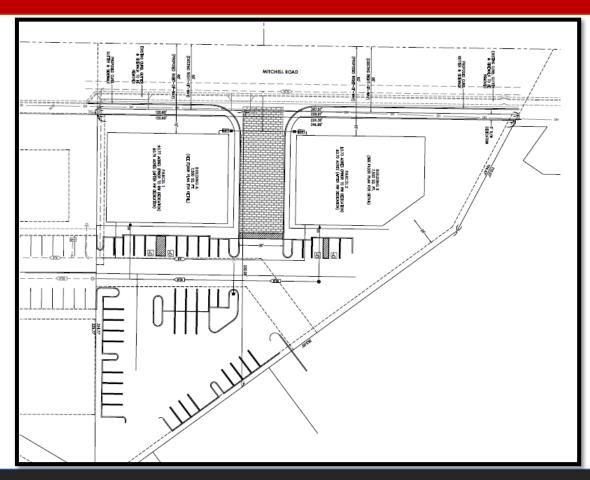

#### PROPERTY INFORMATION

Prime owner-use/investment opportunity. Mitchell Office Complex will consists of two class A office buildings in Modesto, CA. Each building will be approximately 7500 square feet. Minimum divisible space available is 1,500SF. Both building will have the frontage on Mitchell Road. Spaces are available for sale or lease.

#### **PROPERTY DETAILS**

Asking Price- \$280.00/sqft Lot Size- 1.52 Acres Building Size- 7500sqft-15000 sqft