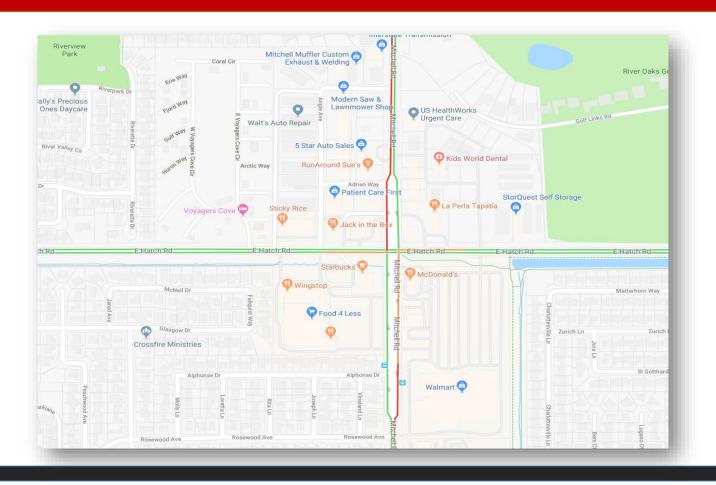

The property is located next to Ceres Commerce Center which has different variety of tenants that includes medical, dental, and professional offices.

This is a great opportunity for a medical tenant or any other business to acquire a brand new building. The property is located on a heavy traffic street which is Mitchell Road. All plans are approved by the City.

#### **PROPERTY HIGHLIGHTS**

- Brand New Class A Office Space Suitable for a Medical, Law Firm, CPA Firm, or Physician Practice.
- Prime Mitchell Road Frontage
- Located next to the major Medical tenants like
  United Health Care and Satellite Health Center