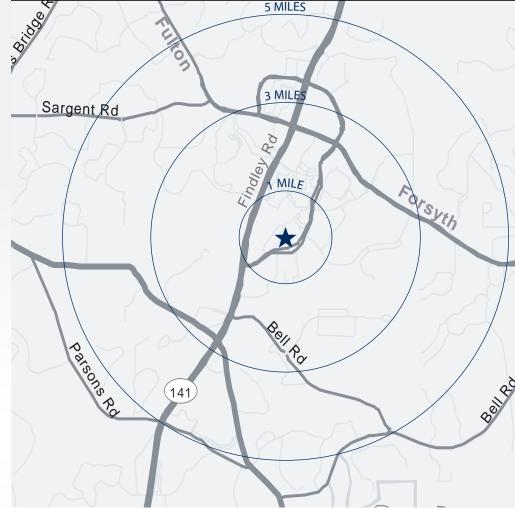

**WITHIN 1 MILE** 

**WITHIN 3 MILES** 

WITHIN 5 MILES

6,368

74,840 **POPULATION** 

181,729

**POPULATION** 

POPULATION

2,349

24,171

60,535

HOUSEHOLDS

HOUSEHOLDS

HOUSEHOLDS

\$402,063 AVERAGE HOME

VALUE

**58.0**%

OF HH INCOMES

**OVER \$100K** 

\$402,784

AVERAGE HOME

**VALUE** 

**64.3**%

OF HH INCOMES **OVER \$100K** 

\$396,323

AVERAGE HOME VALUE

**57.7**%

OF HH INCOMES **OVER \$100K** 