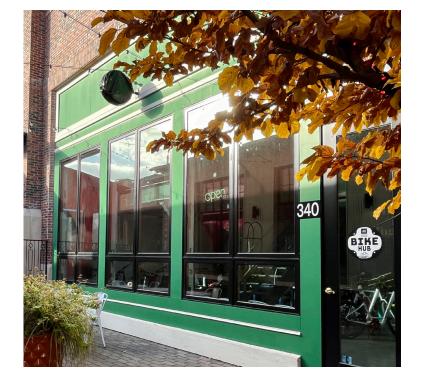

#### Suite 340

Located along the Paseo, Suite 340 is a turnkey retail space measuring 1,004 SF. The shop features custom wood storefronts with large windows, a patio/display area, high ceilings, distributed HVAC, a mezzanine, one ADA restroom and rear entry. There is no restaurant infrastructure associated with this space.

OAKHURST REALTY PARTNERS

421 Sandy Creek Rd, Fayetteville, GA 30214

Suite 340 - 1,004 SF

FOR MORE INFORMATION, PLEASE CONTACT: Todd Semrau | 404-371-4100 | tsemrau@oakrep.com

Information contained herein has been obtained from sources deemed reliable but we cannot guarantee its accuracy. No liability is assumed for errors or omissions.