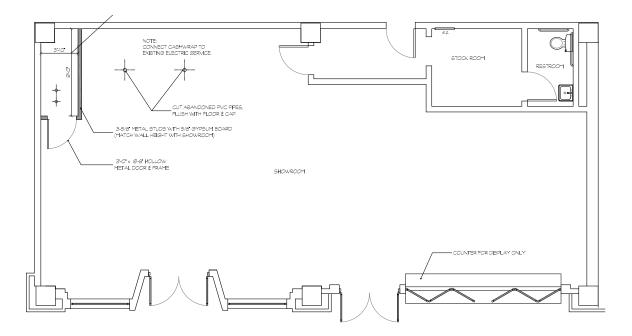

#### Suites 260 - 265

Prominently featured along Trilith Parkway, Suites 260 and 265 measure 1,597 SF. This turnkey retail space has a unique storefront with sliding windows that open onto the sidewalk. This space is ideally positioned in the middle of the town centre and next to the retail parking area. Distributed HVAC, one ADA restroom, and a rear entry for deliveries.

421 Sandy Creek Rd, Fayetteville, GA 30214

Suites 260 - 265: 1,597 SF

FOR MORE INFORMATION, PLEASE CONTACT: Todd Semrau | 404-371-4100 | tsemrau@oakrep.com

Information contained herein has been obtained from sources deemed reliable but we cannot guarantee its accuracy. No liability is assumed for errors or omissions.