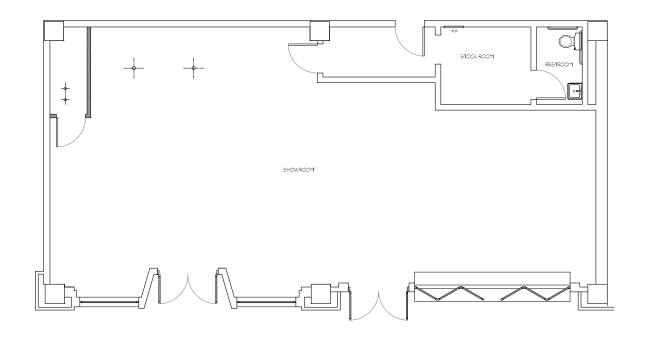

### Trilith Town Centre Retail Space

421 Sandy Creek Rd, Fayetteville, GA 30214 **SITE PLAN** 

#### Suite 340

Located along the Paseo, Suite 340 is a turnkey retail space measuring 1,004 SF. The shop features custom wood storefronts with large windows, a patio/display area, high ceilings, distributed HVAC, a mezzanine, one ADA restroom and rear entry. There is no restaurant infrastructure associated with this space.