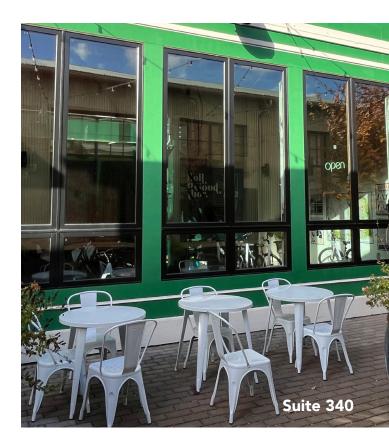

#### Suite 340

Located along the Paseo, Suite 340 is a turnkey retail space measuring 1,004 SF. The shop features custom wood storefronts with large windows, a patio/display area, high ceilings, distributed HVAC, a mezzanine, one ADA restroom and rear entry. There is no restaurant infrastructure associated with this space.

OAKHURST REALTY PARTNERS

421 Sandy Creek Rd, Fayetteville, GA 30214

Suite 340 - 1,004 SF

FOR MORE INFORMATION, PLEASE CONTACT: Todd Semrau | 404-371-4100 | tsemrau@oakrep.com

Information contained herein has been obtained from sources deemed reliable but we cannot guarantee its accuracy. No liability is assumed for errors or omissions.