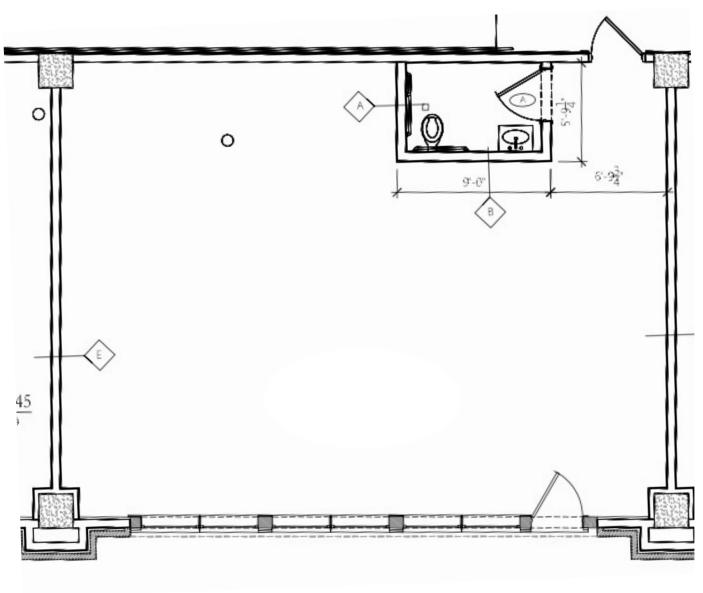

#### Suite 340

Located along the Paseo, Suite 340 is a turnkey retail space measuring 1,004 SF. The shop features custom wood storefronts with large windows, a patio/display area, high ceilings, distributed HVAC, a mezzanine, one ADA restroom and rear entry. There is no restaurant infrastructure associated with this space.

OAKHURST REALTY PARTNERS

421 Sandy Creek Rd, Fayetteville, GA 30214

Suite 340 - 1,004 SF

FOR MORE INFORMATION, PLEASE CONTACT: Todd Semrau | 404-371-4100 | tsemrau@oakrep.com

Information contained herein has been obtained from sources deemed reliable but we cannot guarantee its accuracy. No liability is assumed for errors or omissions.