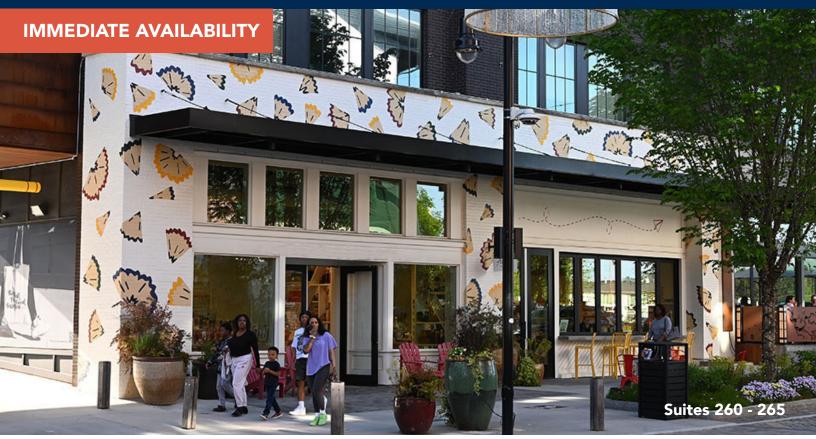

#### Suites 260 - 265

Prominently featured along Trilith Parkway, Suites 260 and 265 measure 1,597 SF. This turnkey retail space has a unique storefront with sliding windows that open onto the sidewalk. This space is ideally positioned in the middle of the town centre and next to the retail parking area. Distributed HVAC, one ADA restroom, and a rear entry for deliveries.

421 Sandy Creek Rd, Fayetteville, GA 30214

Suites 260 - 265: 1,597 SF

FOR MORE INFORMATION, PLEASE CONTACT: Todd Semrau | 404-371-4100 | tsemrau@oakrep.com

Information contained herein has been obtained from sources deemed reliable but we cannot guarantee its accuracy. No liability is assumed for errors or omissions.