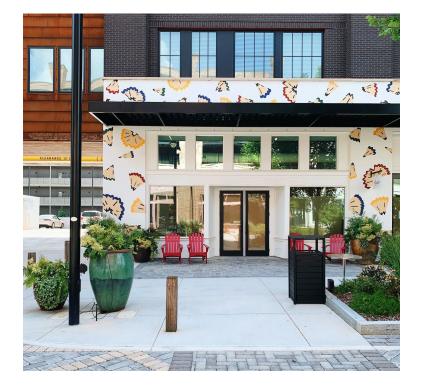

#### Suites 260 - 265

Prominently featured along Trilith Parkway, Suites 260 and 265 measure 1,597 SF. This turnkey retail space has a unique storefront with sliding windows that open onto the sidewalk. This space is ideally positioned in the middle of the town centre and next to the retail parking area. Distributed HVAC, one ADA restroom, and a rear entry for deliveries.

421 Sandy Creek Rd, Fayetteville, GA 30214

Suites 260 - 265: 1,597 SF

FOR MORE INFORMATION, PLEASE CONTACT: Todd Semrau | 404-371-4100 | tsemrau@oakrep.com

Information contained herein has been obtained from sources deemed reliable but we cannot guarantee its accuracy. No liability is assumed for errors or omissions.