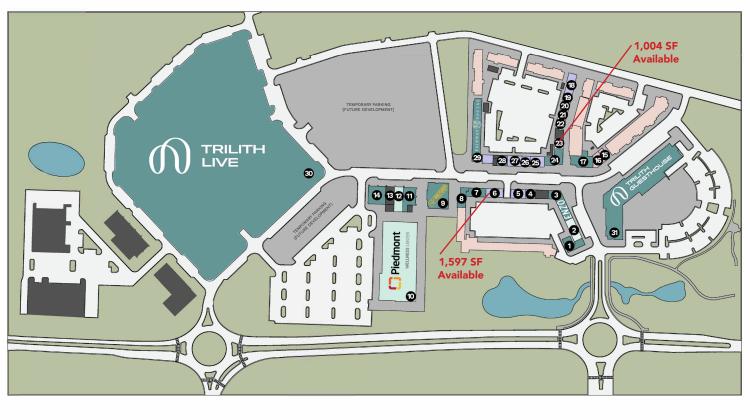

### Trilith Town Centre Retail Space

421 Sandy Creek Rd, Fayetteville, GA 30214 **SITE PLAN** 