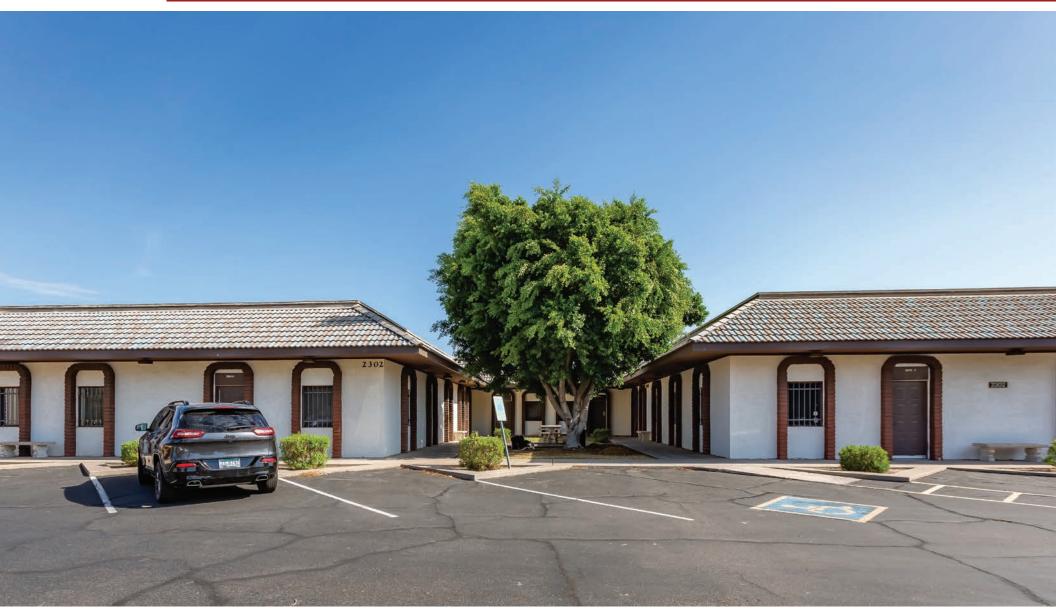

### Suite A Features

- ±1,905 SF
- **Reception Area**
- Conference Room
- Two (2) Private Offices
- **Breakout Space**
- Two (2) Restrooms
- \$1.10 Gross

The information contained herein has been obtained from sources we believe to be reliable, however, Rein & Grossoehme and its agents have not conducted any investigation regarding these matters and make no warranty or representation expressed or implied regarding the accuracy or completeness of the information. Interested parties need to verify any information that is critical to their decision process and bear all risk for inaccuracies. References to square footage or age are approximate.