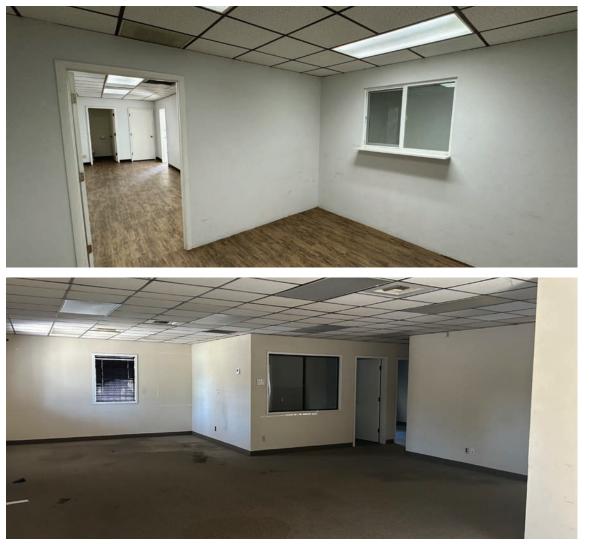

### Suite A Features

- ±1,905 SF
- **Reception Area**
- Conference Room
- Two (2) Private Offices
- **Breakout Space**
- Two (2) Restrooms
- \$1.10 Gross

The information contained herein has been obtained from sources we believe to be reliable, however, Rein & Grossoehme and its agents have not conducted any investigation regarding these matters and make no warranty or representation expressed or implied regarding the accuracy or completeness of the information. Interested parties need to verify any information that is critical to their decision process and bear all risk for inaccuracies. References to square footage or age are approximate.

### Suite B Features

- ±2,535 SF
- Reception
- Conference Room
- Six (6) Private Offices .
- Two (2) Restrooms
- \$0.90 Gross

The information contained herein has been obtained from sources we believe to be reliable, however, Rein & Grossoehme and its agents have not conducted any investigation regarding these matters and make no warranty or representation expressed or implied regarding the accuracy or completeness of the information. Interested parties need to verify any information that is critical to their decision process and bear all risk for inaccuracies. References to square footage or age are approximate.