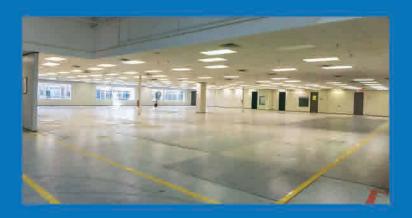

# **Property Description**

~146,156 square feet single story flex building located on ~10.5 acres of which ~80,341 square feet is office space and ~65,815 square feet is warehouse space

100% climate controlled

Four shared common area loading docks (Two dock high and two grade level)

Three phase/480 V

Clear height 17 feet

Additional two acres of land contiguous to the property for build to suit

Parking is unreserved surface parking space

### **Industrial Features**

Four shared common area loading docks
Two dock high
Two grade level
Three phase/480 V