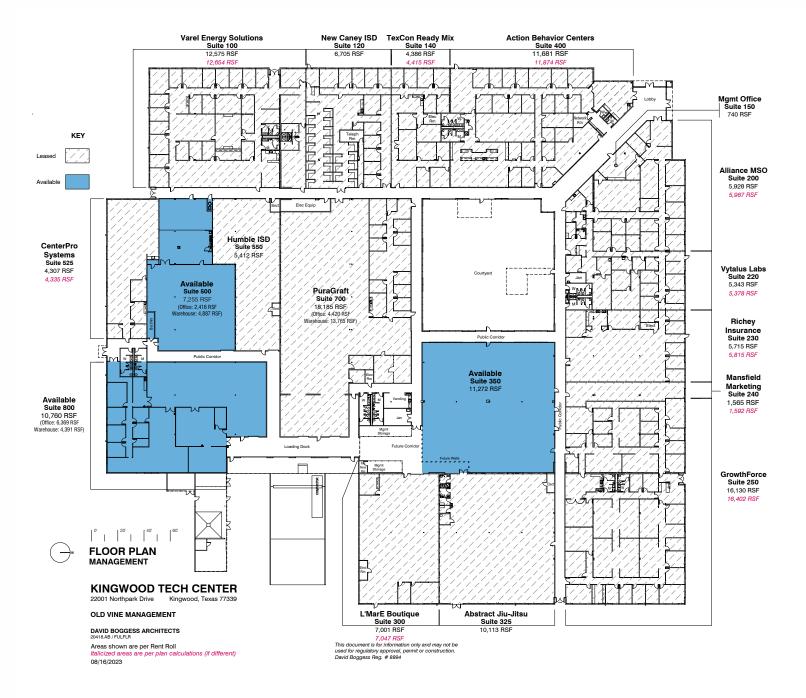

### KINGWOOD TECH CENTER

22001 Northpark Drive • Kingwood, TX 77339



# For Lease Up to 32,000 sqft Available

Mark Cytrynbaum mark@oldvine.net 303.520.3229



Kurt Weidmann kurt@oldvine.net 720.308.0053

### Floor Plan



## **Property Highlights**













#### **Primary Use**

Office/Warehouse/Flex/Build to suit

#### **Submarket**

Kingwood/Lake Houston Area

#### **Available Space**

32,000 sq ft

+

Additional 2 acres available for "build to suit" or additional parking

#### **Area of Town**

Northeast

#### **Building Size**

~150,000 sq ft on 12.5 acres land

#### **Smallest Available**

2,500 sq ft

#### **Lease Rate**

Call for pricing

# **Property Description**

~146,156 square feet single story flex building located on ~10.5 acres of which ~80,341 square feet is office space and ~65,815 square feet is warehouse space



100% climate controlled

Four shared common area loading docks (Two dock high and two grade level)

Three phase/480 V



Clear height 17 feet

Additional two acres of land