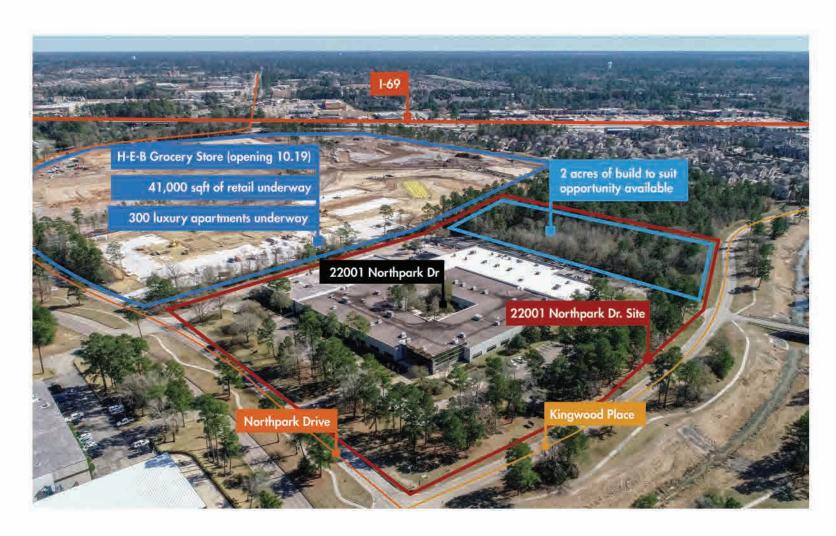

#### **Available Space**

32,000 sq ft

+

Additional 2 acres available for "build to suit" or additional parking

### **Location Description**

Conveniently located on Northpark Drive, one of two major East/West traffic arteries serving the entire Kingwood community.

Easy access to Intercontinental Airport, US-59/I-69, FM 1960, Beltway 8, and Hwy 99/Grant Parkway.

Retail and other commercial businesses are in the immediate area offering great restaurants.

### **Surrounding Areas**

Starbucks

Kroger Marketplace

Deerbrook Mall

North Park Recreation Area

Kingwood Tech Center is located in the southwest quadrant of the intersection of Highway 59 and Northpark Drive.