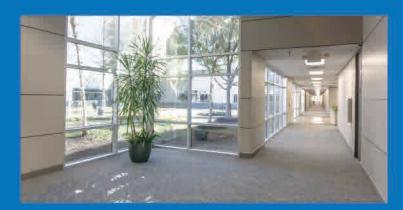

# **Property Description**

~146,156 square feet single story flex building located on ~10.5 acres of which ~80,341 square feet is office space and ~65,815 square feet is warehouse space

100% climate controlled

Four shared common area loading docks (Two dock high and two grade level)

Three phase/480 V

Clear height 17 feet

Additional two acres of land contiguous to the property for build to suit

Parking is unreserved surface parking space