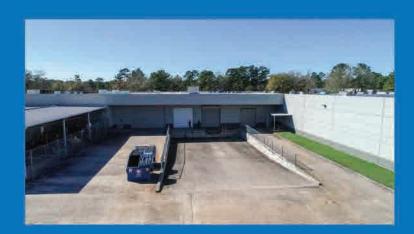

Four shared common area loading docks (Two dock high and two grade level)

Three phase/480 V

Clear height 17 feet

Additional two acres of land contiguous to the property for build to suit

Parking is unreserved surface parking space

### **Industrial Features**

Four shared common area loading docks
Two dock high
Two grade level
Three phase/480 V