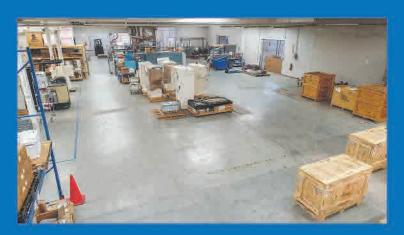

# **Property Description**

~146,156 square feet single story flex building located on ~10.5 acres of which ~80,341 square feet is office space and ~65,815 square feet is warehouse space

100% climate controlled