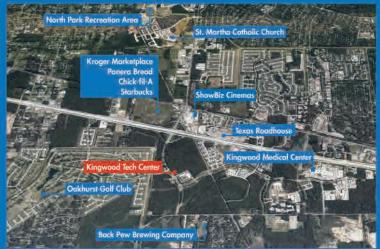

### **Surrounding Areas**

Starbucks

Kroger Marketplace

Deerbrook Mall

North Park Recreation Area

Kingwood Tech Center is located in the southwest quadrant of the intersection of Highway 59 and Northpark Drive.

Barnes & Noble

George Bush Intercontinental Airport

Gold's Gym

Lone Star College - Kingwood Kingwood is just 20 miles north of downtown Houston and three miles north of Humble.

Mark Cytrynbaum mark@oldvine.net 303.520.3229