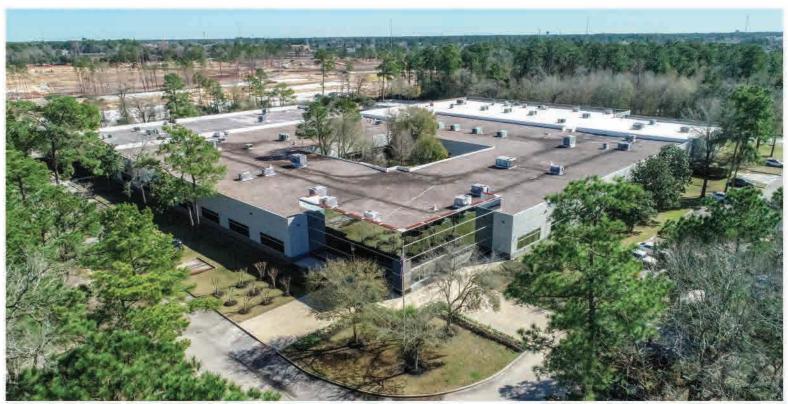

#### **Building Size**

~150,000 sq ft on 12.5 acres land

# **Property Description**

~146,156 square feet single story flex building located on ~10.5 acres of which ~80,341 square feet is office space and ~65,815 square feet is warehouse space

100% climate controlled

### **Aerial Views**