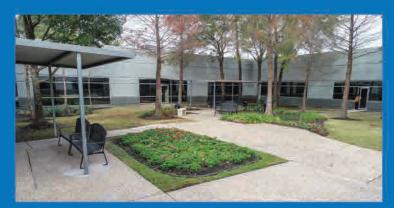

# **Property Description**

~146,156 square feet single story flex building located on ~10.5 acres of which ~80,341 square feet is office space and ~65,815 square feet is warehouse space

100% climate controlled

Four shared common area loading docks (Two dock high and two grade level)

Three phase/480 V

Clear height 17 feet

Additional two acres of land contiguous to the property for build to suit

Parking is unreserved surface parking space