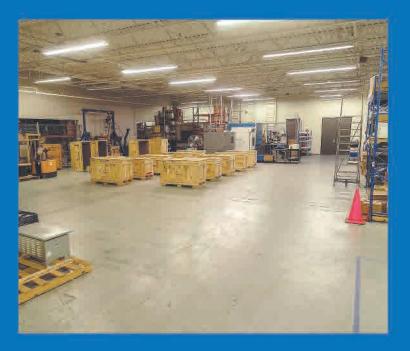

### Floor Plan

# **Property Description**

~146,156 square feet single story flex building located on ~10.5 acres of which ~80,341 square feet is office space and ~65,815 square feet is warehouse space

100% climate controlled

Four shared common area loading docks (Two dock high and two grade level)

Three phase/480 V

Clear height 17 feet

Additional two acres of land contiguous to the property for build to suit

Parking is unreserved surface parking space