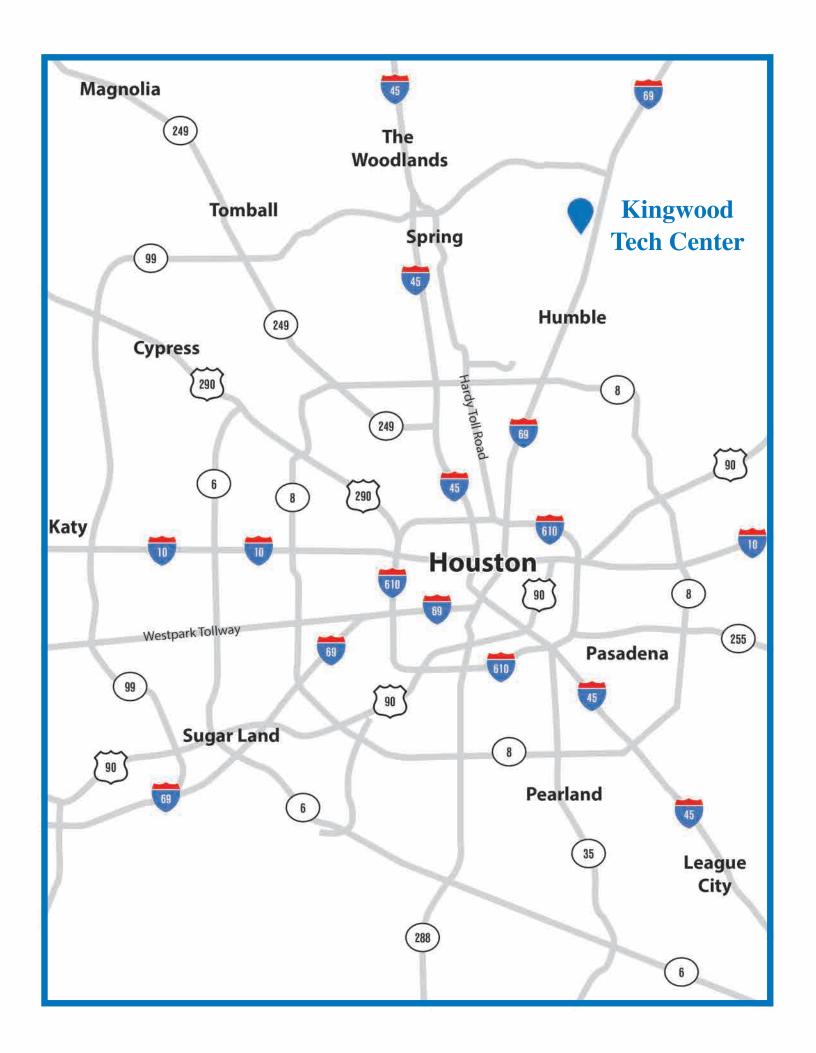

Barnes & Noble

George Bush Intercontinental Airport

Gold's Gym

Lone Star College - Kingwood Kingwood is just 20 miles north of downtown Houston and three miles north of Humble.

Mark Cytrynbaum mark@oldvine.net 303.520.3229