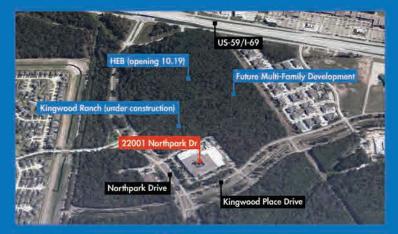

### **Location Description**

Conveniently located on Northpark Drive, one of two major East/West traffic arteries serving the entire Kingwood community.

Easy access to Intercontinental Airport, US-59/I-69, FM 1960, Beltway 8, and Hwy 99/Grant Parkway.

### **Surrounding Areas**

Starbucks

Kroger Marketplace

Deerbrook Mall

North Park Recreation Area

Kingwood Tech Center is located in the southwest quadrant of the intersection of Highway 59 and Northpark Drive.