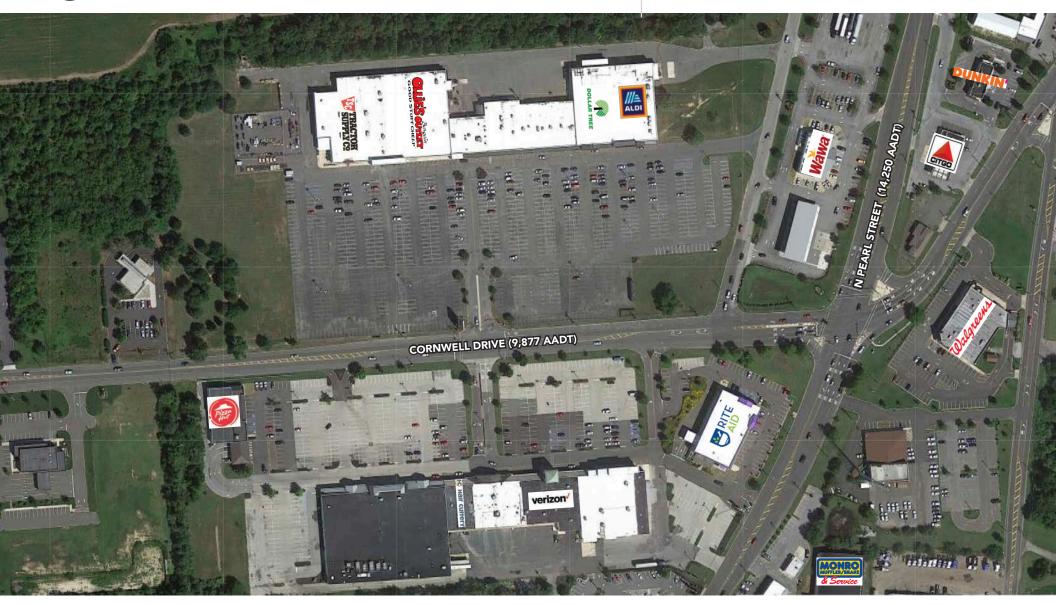

#### **JOIN THESE AREA TENANTS**

- National anchor lineup uncludes Aldi, Tractor Supply Company and Dollar Tree
- PAD Sites and Inline space available with ample onsite parking
- Well-positioned on Route 77 (13,614 VPD) and Cornwell Dr (9,877 VPD)