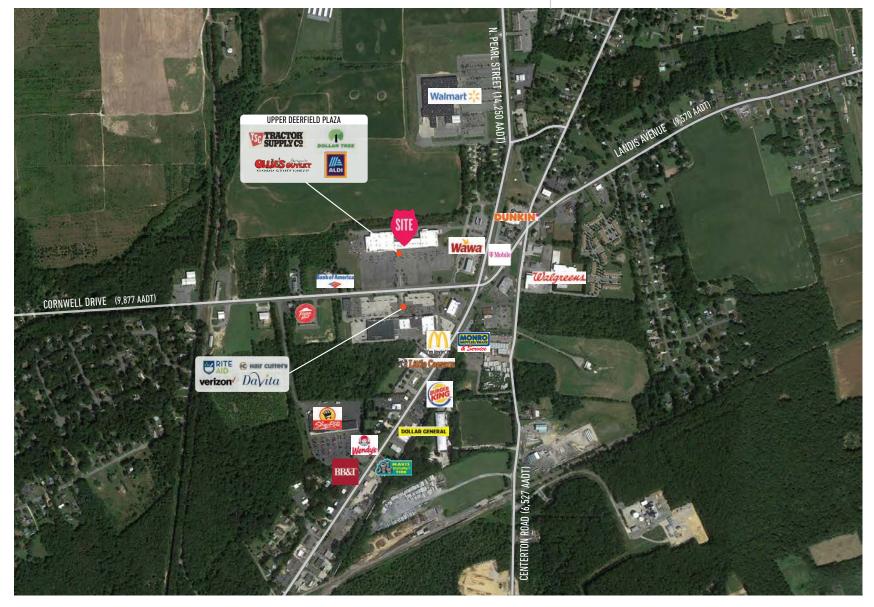

#### **JOIN THESE AREA TENANTS**

- National anchor lineup uncludes Aldi, Tractor Supply Company and Dollar Tree
- PAD Sites and Inline space available with ample onsite parking
- Well-positioned on Route 77 (13,614 VPD) and Cornwell Dr (9,877 VPD)