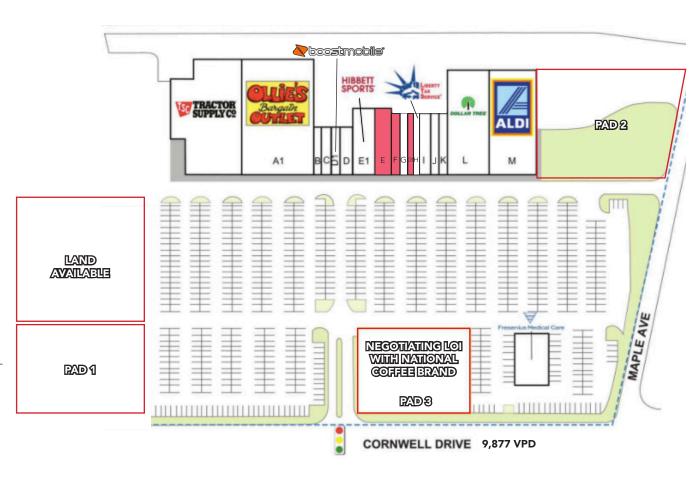

### **UPPER DEERFIELD PLAZA**

DOUGLAS GREEN dgreen@hellomsc.com 215.883.7400 JASON BROOKE jbrooke@hellomsc.com 215.883.7408 AKIVA GOLDSTEIN agoldstein@hellomsc.com 215.883.7385

| SPACE    | TENANT                             | SIZE (SF) |
|----------|------------------------------------|-----------|
| А        | Tractor Supply Co                  | 21,656    |
| A1       | Ollie's Bargain Outlet             | 31,303    |
| В        | CK Nails                           | 1,600     |
| С        | No. 1 Chinese Kitchen              | 1,000     |
| D        | Dilisi's Ristorante                | 2,568     |
| D1       | Boost Mobile 1,000                 |           |
| Е        | AVAILABLE 3,564                    |           |
| E1       | Hibbett Sports 4,752               |           |
| F        | AVAILABLE 2,000                    |           |
| G        | Order Express 2,000                |           |
| G1       | AVAILABLE 1,480                    |           |
| Н        | Liberty Tax Service 1,500          |           |
| 1        | My Heart Laundry 3,000             |           |
| J        | Metro PCS 1,500                    |           |
| К        | Coco Beauty Supply 2,000           |           |
| L        | Dollar Tree 14,599                 |           |
| М        | Aldi 16,544                        |           |
| OUTI     | Fresenius Kidney Care<br>Bridgeton |           |
| TOTAL SF |                                    | 110,586   |

| SITE LEGEND |                       |  |                 |  |
|-------------|-----------------------|--|-----------------|--|
|             | Available             |  | Occupied        |  |
|             | Leased (not occupied) |  | Owned by Others |  |
|             | Site Boundary         |  |                 |  |