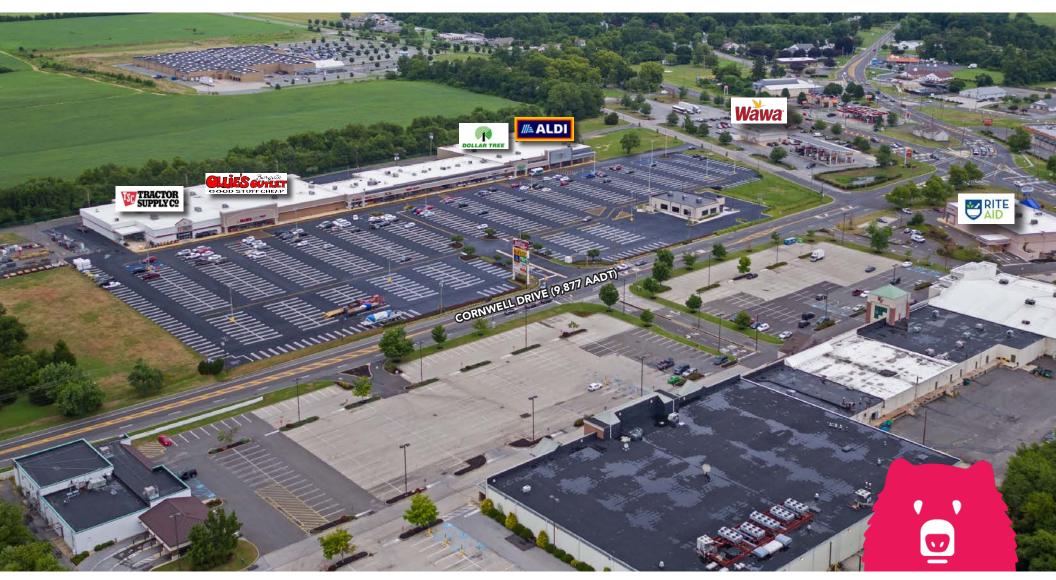

32 CORNWELL DRIVE | BRIDGETON, NJ

# UPPER DEERFIELD PLAZA

PAD SITES AND/OR IN-LINE RETAIL SPACE AVAILABLE FOR LEASE

### PAD SITES AND/OR IN-LINE RETAIL SPACE AVAILABLE FOR LEASE

#### **JOIN THESE AREA TENANTS**

- National anchor lineup uncludes Aldi, Tractor Supply Company and Dollar Tree
- PAD Sites and Inline space available with ample onsite parking
- Well-positioned on Route 77 (13,614 VPD) and Cornwell Dr (9,877 VPD)