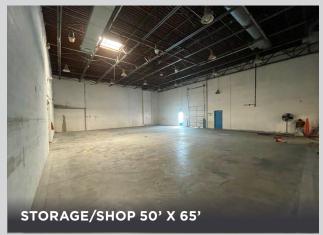

### 1330 WEST 3300 SOUTH OGDEN, UT

 AVAILABLE
 101,802 SF

 CLEAR HEIGHT
 18'

 COLUMN SPACING
 50'x40'

 DOCK DOORS
 10

 DRIVE-IN RAMP
 1

 POWER
 5,500 AMP/ 480 Volt

 3-Phase