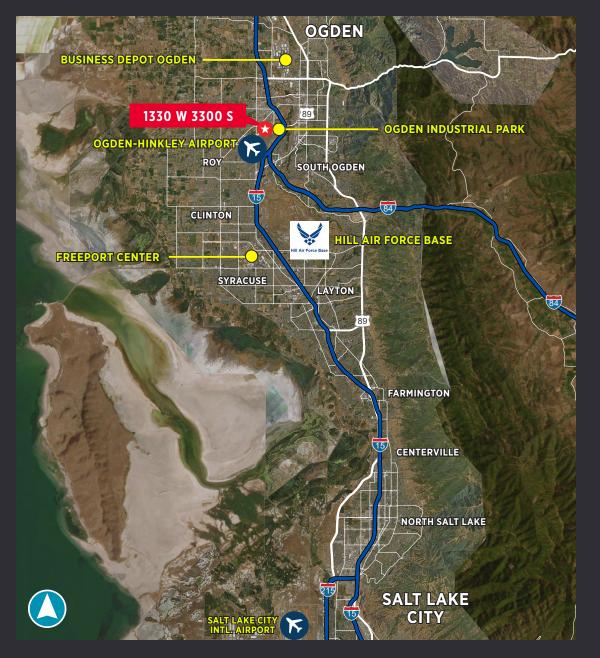

#### **AERIAL OVERVIEW**

**1 MILE** TO I-15

**2.5 MILES** TO I-84

1 MILE
TO OGDEN-HINCKLEY
AIRPORT

38 MILES
TO SALT LAKE CITY
INTERNATIONAL
AIRPORT

7 MILES

TO HILL
AIR FORCE BASE

#### **PROXIMITY MAP**

#### TRAVEL DISTANCES