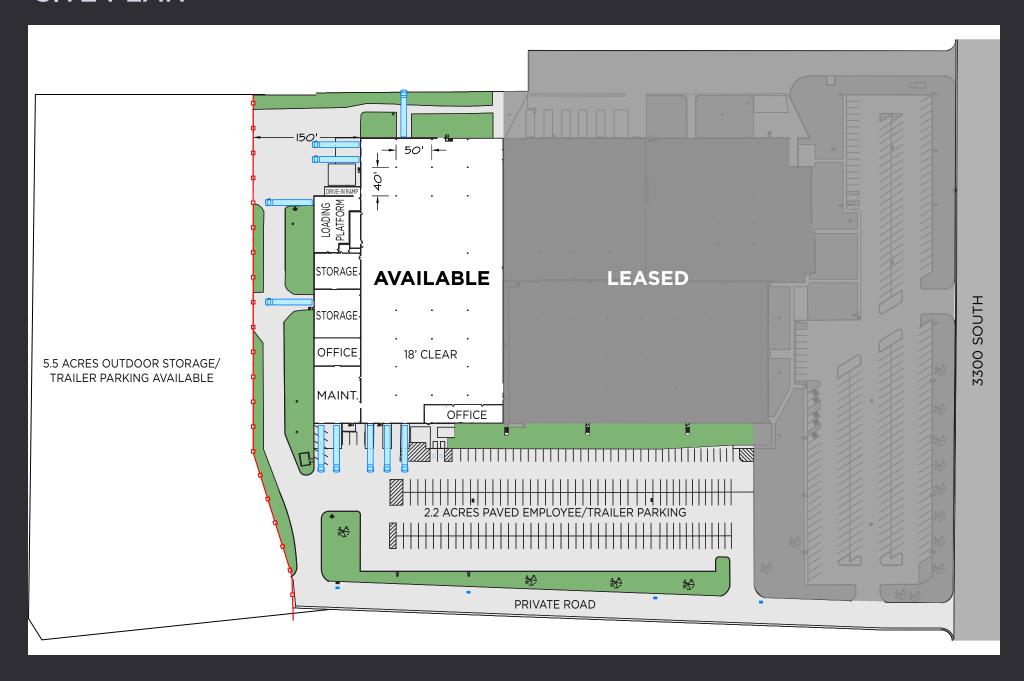

### 1330 WEST 3300 SOUTH OGDEN, UT

 AVAILABLE
 101,802 SF

 CLEAR HEIGHT
 18'

 COLUMN SPACING
 50'x40'

 DOCK DOORS
 10

 DRIVE-IN RAMP
 1

 POWER
 5,500 AMP/ 480 Volt

 3-Phase

**ZONING** .......M-2 MANUFACTURING AND INDUSTRIAL

FIRE SPRINKLED

LOCATION - QUICK,
EASY FREEWAY ACCESS

UP TO 5.5 ACRES OF OUTDOOR STORAGE ALSO AVAILABLE. FENCED, ROADBASED, PRIVATE ROAD.

#### SITE PLAN