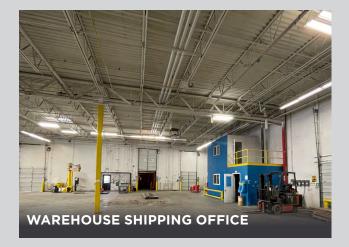

### 1330 WEST 3300 SOUTH OGDEN, UT

 AVAILABLE
 101,802 SF

 CLEAR HEIGHT
 18'

 COLUMN SPACING
 50'x40'

 DOCK DOORS
 10

 DRIVE-IN RAMP
 1

 POWER
 5,500 AMP/ 480 Volt

 3-Phase