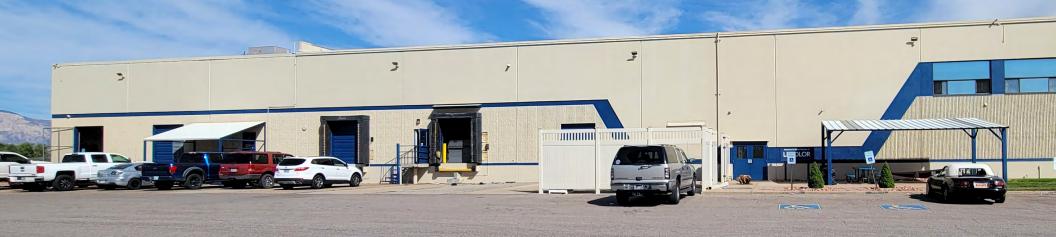

### 1330 WEST 3300 SOUTH OGDEN, UT

 AVAILABLE
 101,802 SF

 CLEAR HEIGHT
 18'

 COLUMN SPACING
 50'x40'

 DOCK DOORS
 10

 DRIVE-IN RAMP
 1

 POWER
 5,500 AMP/ 480 Volt

 3-Phase