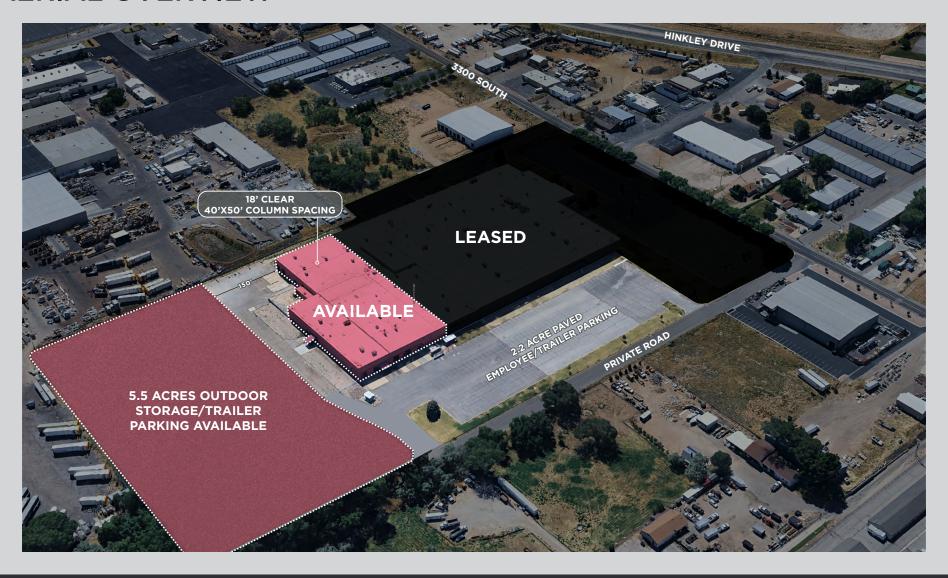

### 1330 WEST 3300 SOUTH OGDEN, UT

 AVAILABLE
 101,802 SF

 CLEAR HEIGHT
 18'

 COLUMN SPACING
 50'x40'

 DOCK DOORS
 10

 DRIVE-IN RAMP
 1

 POWER
 5,500 AMP/ 480 Volt

 3-Phase

**ZONING** .......M-2 MANUFACTURING AND INDUSTRIAL

FIRE SPRINKLED

LOCATION - QUICK,
EASY FREEWAY ACCESS

UP TO 5.5 ACRES OF OUTDOOR STORAGE ALSO AVAILABLE. FENCED, ROADBASED, PRIVATE ROAD.

#### **AERIAL OVERVIEW**

**1 MILE** TO I-15

**2.5 MILES** TO I-84

1 MILE
TO OGDEN-HINCKLEY
AIRPORT

38 MILES
TO SALT LAKE CITY
INTERNATIONAL
AIRPORT

7 MILES

TO HILL
AIR FORCE BASE