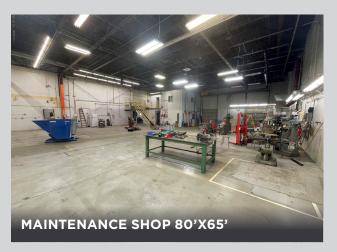

### 1330 WEST 3300 SOUTH OGDEN, UT

 AVAILABLE
 101,802 SF

 CLEAR HEIGHT
 18'

 COLUMN SPACING
 50'x40'

 DOCK DOORS
 10

 DRIVE-IN RAMP
 1

 POWER
 5,500 AMP/ 480 Volt

 3-Phase