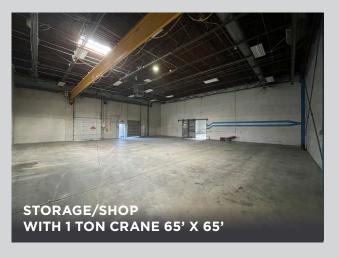

### 1330 WEST 3300 SOUTH OGDEN, UT

 AVAILABLE
 101,802 SF

 CLEAR HEIGHT
 18'

 COLUMN SPACING
 50'x40'

 DOCK DOORS
 10

 DRIVE-IN RAMP
 1

 POWER
 5,500 AMP/ 480 Volt

 3-Phase