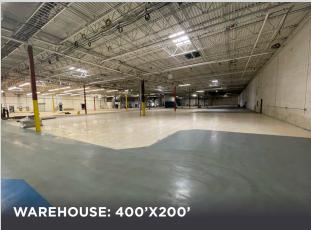

### 1330 WEST 3300 SOUTH OGDEN, UT

 AVAILABLE
 101,802 SF

 CLEAR HEIGHT
 18'

 COLUMN SPACING
 50'x40'

 DOCK DOORS
 10

 DRIVE-IN RAMP
 1

 POWER
 5,500 AMP/ 480 Volt

 3-Phase