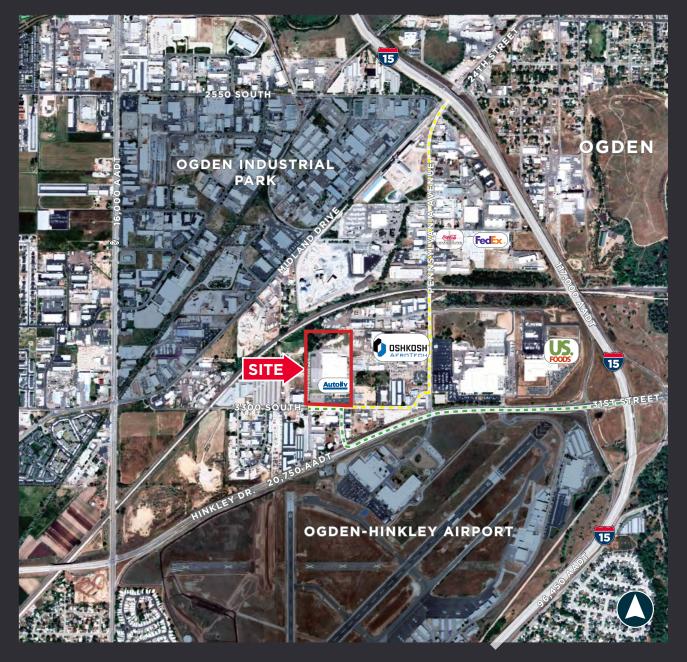

#### **AERIAL OVERVIEW**

**1 MILE** TO I-15

**2.5 MILES** TO I-84

1 MILE
TO OGDEN-HINCKLEY
AIRPORT

38 MILES
TO SALT LAKE CITY
INTERNATIONAL
AIRPORT

7 MILES

TO HILL
AIR FORCE BASE

#### **PROXIMITY MAP**

#### TRAVEL DISTANCES