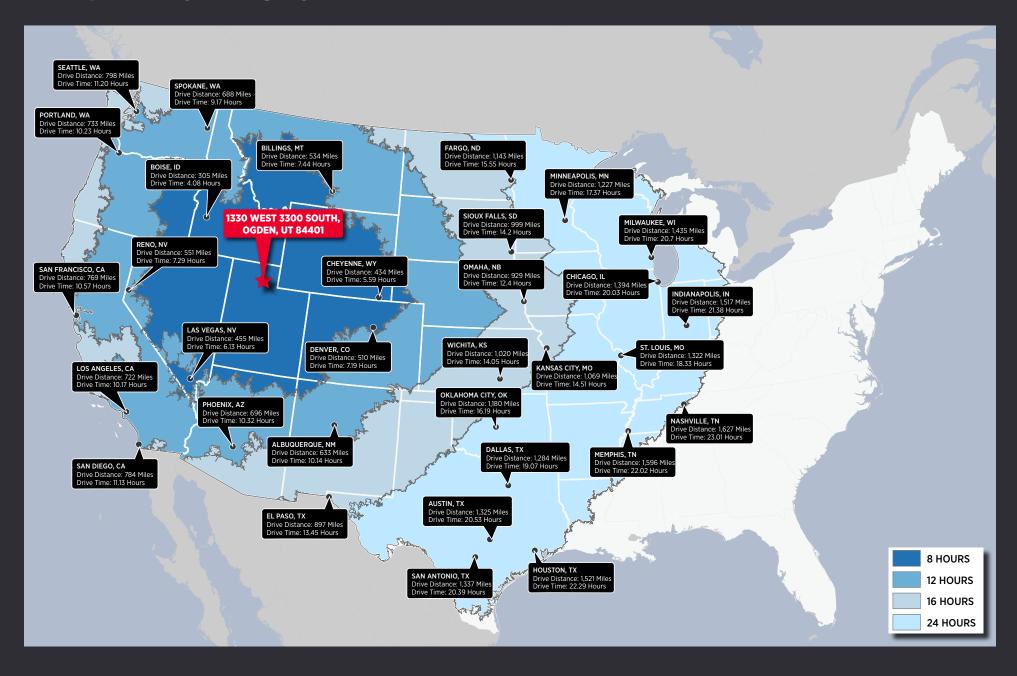

0 SOUTH OGDEN, UT 84401



CONTACT

JOSH WANGSGARD, MBA Principal Broker +1 801 784 5322 josh.wangsgard@cushwake.com



### 1330 WEST 3300 SOUTH OGDEN, UT

 AVAILABLE
 101,802 SF

 CLEAR HEIGHT
 18'

 COLUMN SPACING
 50'x40'

 DOCK DOORS
 10

 DRIVE-IN RAMP
 1

 POWER
 5,500 AMP/ 480 Volt

 3-Phase

**ZONING** .......M-2 MANUFACTURING AND INDUSTRIAL

FIRE SPRINKLED

LOCATION - QUICK,
EASY FREEWAY ACCESS

UP TO 5.5 ACRES OF OUTDOOR STORAGE ALSO AVAILABLE. FENCED, ROADBASED, PRIVATE ROAD.













#### SITE PLAN



#### **AERIAL OVERVIEW**



**1 MILE** TO I-15

**2.5 MILES** TO I-84

1 MILE
TO OGDEN-HINCKLEY
AIRPORT

38 MILES
TO SALT LAKE CITY
INTERNATIONAL
AIRPORT

7 MILES

TO HILL
AIR FORCE BASE

#### **SURROUNDING USERS**







#### **PROXIMITY MAP**









#### TRAVEL DISTANCES



## **1330 WEST 3300 SOUTH** OGDEN, UT 84401

**AVAILABLE 2025 Q3** 



CONTACT

JOSH WANGSGARD, MBA Principal Broker +1 801 784 5322 josh.wangsgard@cushwake.com